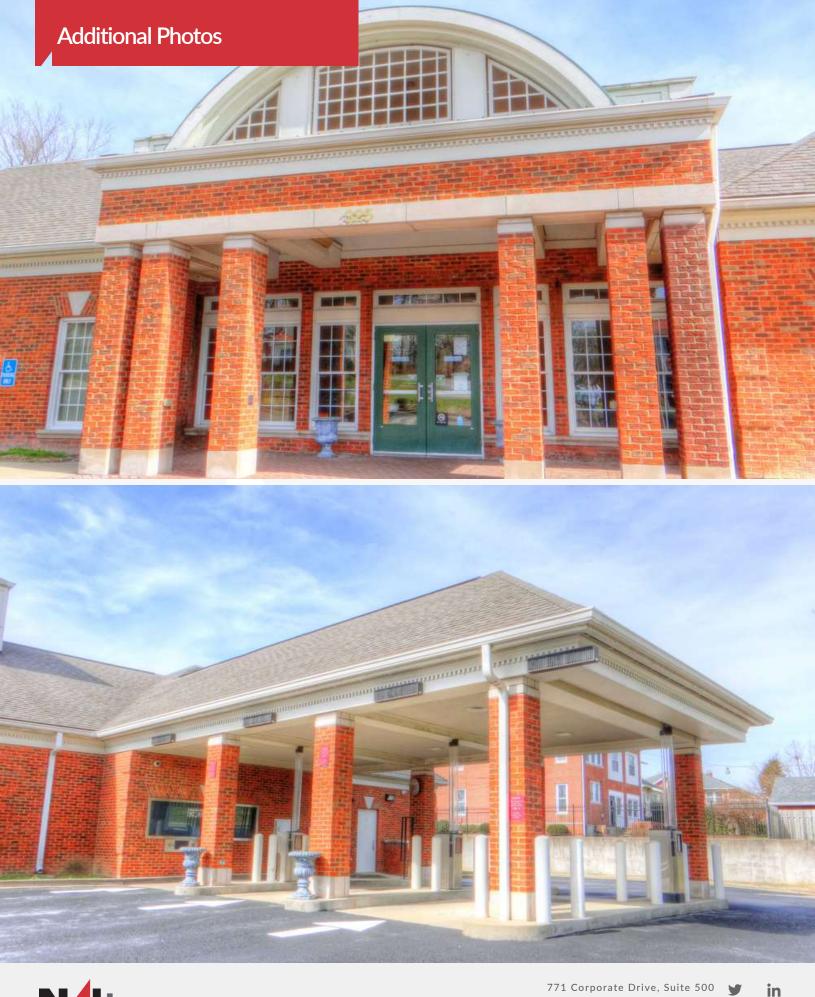

## Former Bank Branch

325 West Dixie Avenue Elizabethtown, Kentucky 42701

## **Property Highlights**

- +/-6,302 SF freestanding former bank branch on +/-1.24 acres for sale
- +/-4,752 Sf on the first floor and a +/-1,550 SF basement
- 22 parking spaces
- Frontage of +/-221 feet on West Dixie Avenue
- Located between the prominent Dixie Highway commercial corridor,
  Hardin Memorial Hospital and the Elizabethtown Central Business District
- Sale Price: \$1,115,000 REDUCED to \$899,900
- Additional former bank branches available for sale by same owner
- Financial institution deed restriction in place
- Contact Broker for details