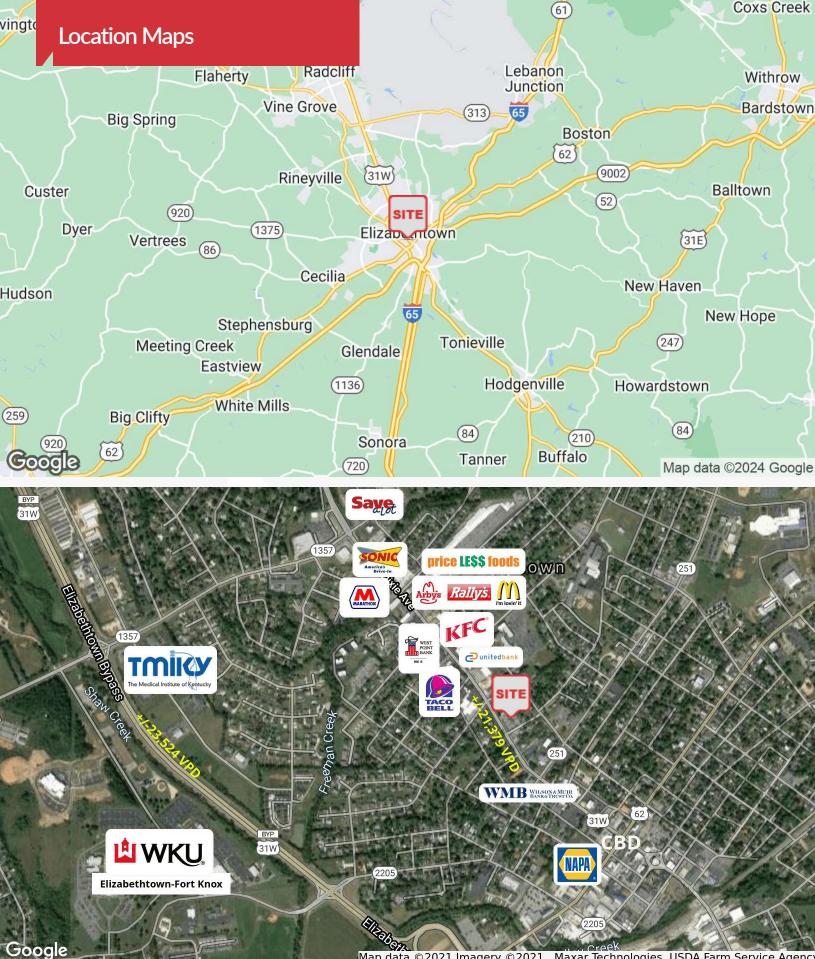

## Former Bank Branch

325 West Dixie Avenue Elizabethtown, Kentucky 42701

## **Property Highlights**

- +/-6,302 SF freestanding former bank branch on +/-1.24 acres for sale
- +/-4,752 Sf on the first floor and a +/-1,550 SF basement
- 22 parking spaces
- Frontage of +/-221 feet on West Dixie Avenue
- Located between the prominent Dixie Highway commercial corridor,
  Hardin Memorial Hospital and the Elizabethtown Central Business District
- Sale Price: \$1,115,000 REDUCED to \$899,900
- Additional former bank branches available for sale by same owner
- Financial institution deed restriction in place
- Contact Broker for details