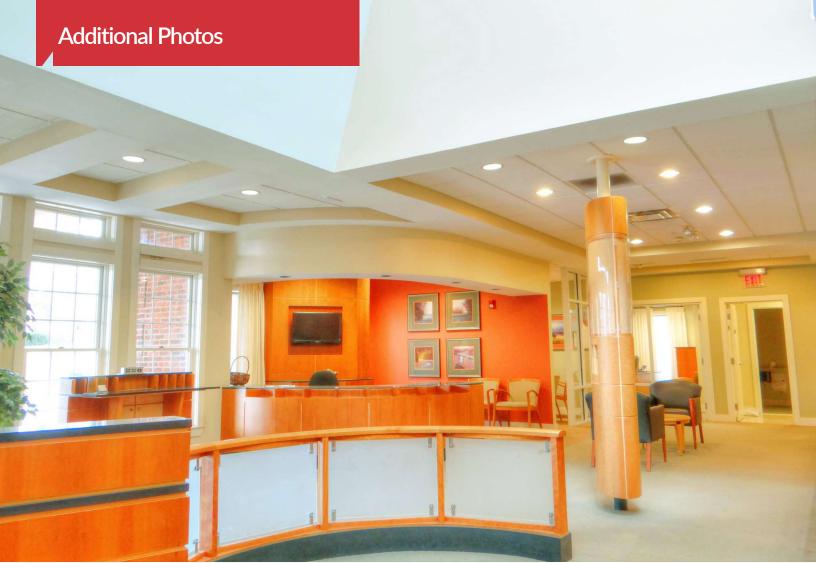

## Former Bank Branch

325 West Dixie Avenue Elizabethtown, Kentucky 42701

## **Property Highlights**

- +/-6,302 SF freestanding former bank branch on +/-1.24 acres for sale
- +/-4,752 Sf on the first floor and a +/-1,550 SF basement
- 22 parking spaces
- Frontage of +/-221 feet on West Dixie Avenue
- Located between the prominent Dixie Highway commercial corridor,
  Hardin Memorial Hospital and the Elizabethtown Central Business District
- Sale Price: \$1,115,000 REDUCED to \$899,900
- Additional former bank branches available for sale by same owner
- Financial institution deed restriction in place
- Contact Broker for details