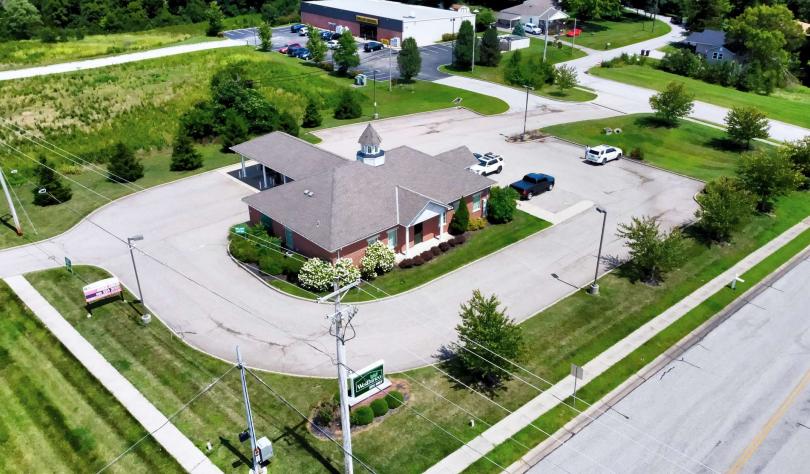

# Former Bank Branch

2006 Patriot Way Independence, Kentucky 41051

### **Property Highlights**

- +/-2,440 SF freestanding one-story, brick former bank branch on +/-1.15 acres for sale
- Frontage of +/-155 feet on Madison Pike and +/-228 feet on Patriot Way
- Located on the northeast signalized corner of Patriot Way and Madison Pike just north of downtown Independence
- Sale Price: \$600,000
- Additional former bank branches available for sale by same owner contact Broker for details