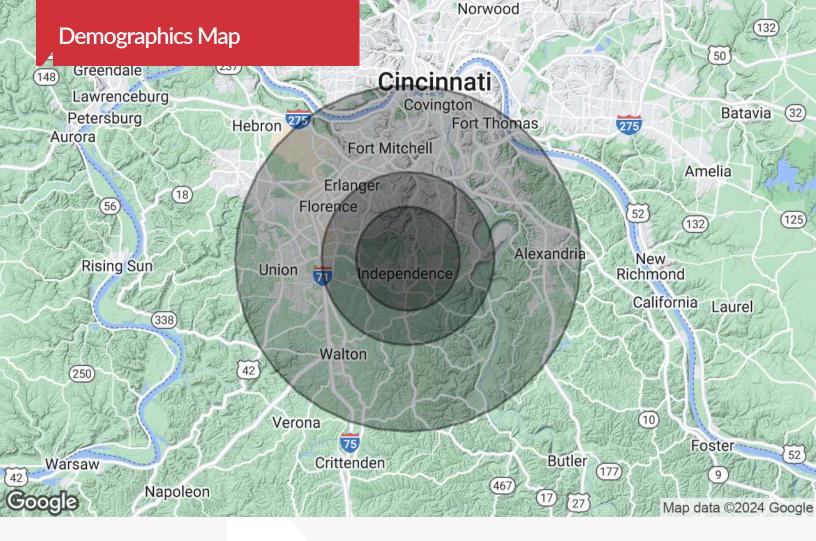

| OFFERING SUMMARY |            |  |  |
|------------------|------------|--|--|
| Sale Price       | \$600,000  |  |  |
| Lot Size         | 1.15 Acres |  |  |
| Building Size    | 2,440 SF   |  |  |

| DEMOGRAPHICS |            |                   |  |  |  |
|--------------|------------|-------------------|--|--|--|
| Stats        | Population | Avg. HH<br>Income |  |  |  |
| 3 Miles      | 36,204     | \$88,568          |  |  |  |
| 5 Miles      | 81,893     | \$85,997          |  |  |  |
| 10 Miles     | 333,412    | \$80,447          |  |  |  |

## Floor Plan

| Population          | 3 Miles   | 5 Miles   | 10 Miles  |  |
|---------------------|-----------|-----------|-----------|--|
| TOTAL POPULATION    | 36,204    | 81,893    | 333,412   |  |
| MEDIAN AGE          | 32.2      | 34.6      | 36.2      |  |
| MEDIAN AGE (MALE)   | 31.4      | 33.7      | 34.9      |  |
| MEDIAN AGE (FEMALE) | 33.1      | 35.4      | 37.5      |  |
|                     |           |           |           |  |
| Households & Income | 3 Miles   | 5 Miles   | 10 Miles  |  |
| TOTAL HOUSEHOLDS    | 11,980    | 28,575    | 128,825   |  |
| # OF PERSONS PER HH | 3.0       | 2.9       | 2.6       |  |
| AVERAGE HH INCOME   | \$88,568  | \$85,997  | \$80,447  |  |
| AVERAGE HOUSE VALUE | \$168,070 | \$177,718 | \$171,461 |  |

<sup>\*</sup> Demographic data derived from 2020 ACS - US Census