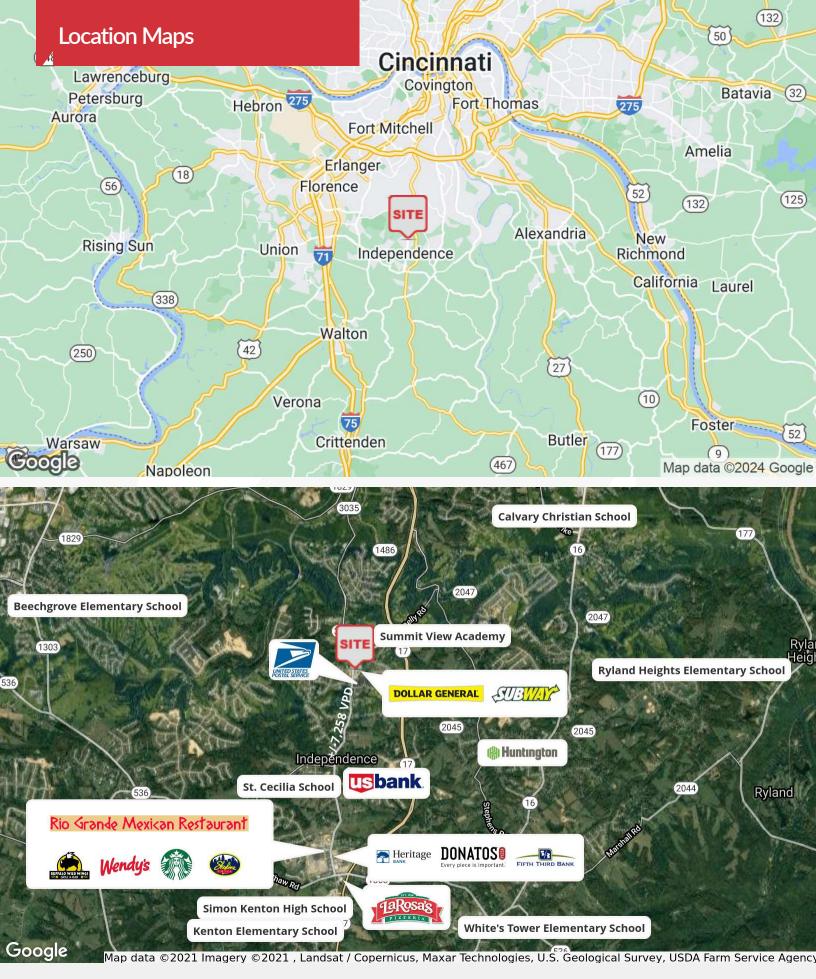

# Former Bank Branch

2006 Patriot Way Independence, Kentucky 41051

### **Property Highlights**

- +/-2,440 SF freestanding one-story, brick former bank branch on +/-1.15 acres for sale
- Frontage of +/-155 feet on Madison Pike and +/-228 feet on Patriot Way
- Located on the northeast signalized corner of Patriot Way and Madison Pike just north of downtown Independence
- Sale Price: \$600,000
- Additional former bank branches available for sale by same owner contact Broker for details