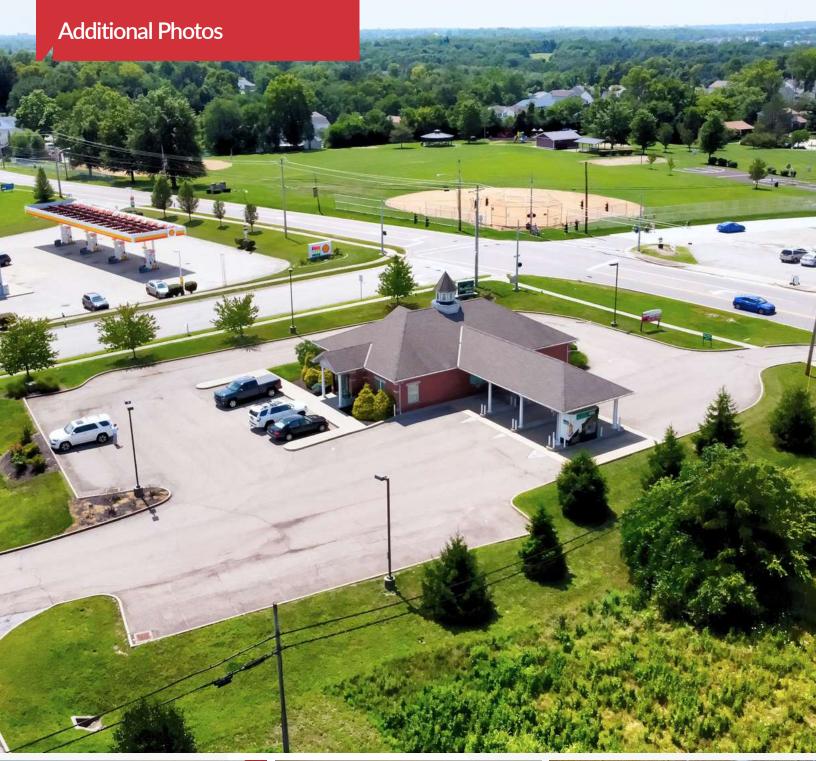

### **Property Highlights**

- +/-2,440 SF freestanding one-story, brick former bank branch on +/-1.15 acres for sale
- Frontage of +/-155 feet on Madison Pike and +/-228 feet on Patriot Way
- Located on the northeast signalized corner of Patriot Way and Madison Pike just north of downtown Independence
- Sale Price: \$600,000
- Additional former bank branches available for sale by same owner contact Broker for details