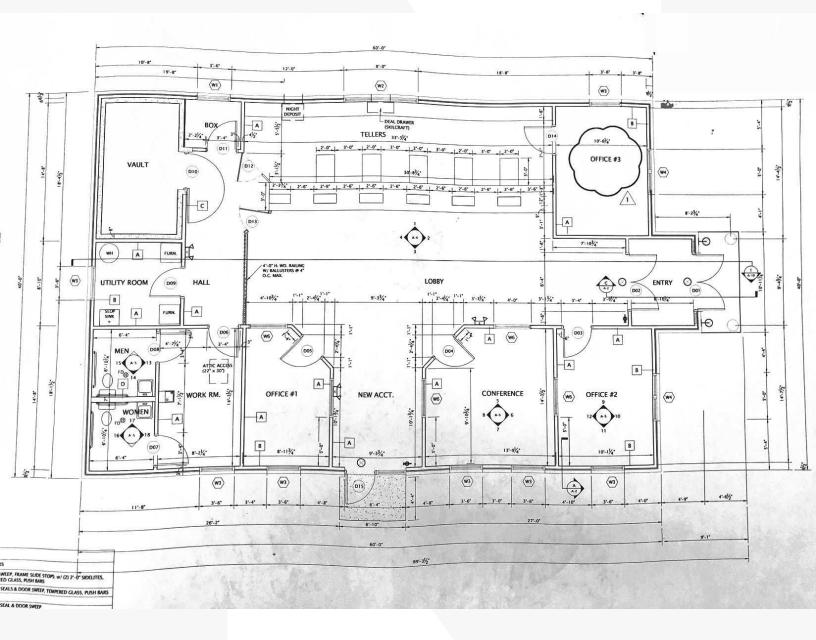

## Floor Plan

| Population          | 3 Miles   | 5 Miles   | 10 Miles  |  |
|---------------------|-----------|-----------|-----------|--|
| TOTAL POPULATION    | 36,204    | 81,893    | 333,412   |  |
| MEDIAN AGE          | 32.2      | 34.6      | 36.2      |  |
| MEDIAN AGE (MALE)   | 31.4      | 33.7      | 34.9      |  |
| MEDIAN AGE (FEMALE) | 33.1      | 35.4      | 37.5      |  |
|                     |           |           |           |  |
| Households & Income | 3 Miles   | 5 Miles   | 10 Miles  |  |
| TOTAL HOUSEHOLDS    | 11,980    | 28,575    | 128,825   |  |
| # OF PERSONS PER HH | 3.0       | 2.9       | 2.6       |  |
| AVERAGE HH INCOME   | \$88,568  | \$85,997  | \$80,447  |  |
| AVERAGE HOUSE VALUE | \$168,070 | \$177,718 | \$171,461 |  |