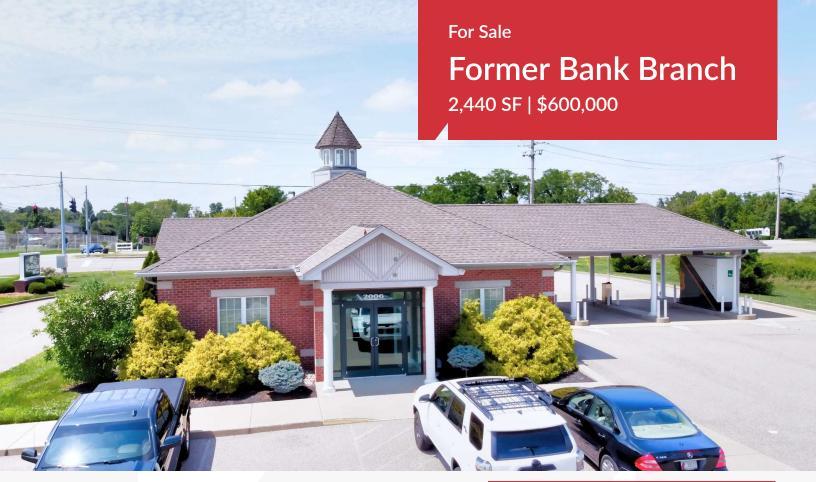

# Former Bank Branch

2006 Patriot Way Independence, Kentucky 41051

### **Property Highlights**

- +/-2,440 SF freestanding one-story, brick former bank branch on +/-1.15 acres for sale
- Frontage of +/-155 feet on Madison Pike and +/-228 feet on Patriot Way
- Located on the northeast signalized corner of Patriot Way and Madison Pike just north of downtown Independence
- Sale Price: \$600,000
- Additional former bank branches available for sale by same owner contact Broker for details

| OFFERING SUMMARY |            |  |  |
|------------------|------------|--|--|
| Sale Price       | \$600,000  |  |  |
| Lot Size         | 1.15 Acres |  |  |
| Building Size    | 2,440 SF   |  |  |

| DEMOGRAPHICS |            |                   |  |  |  |
|--------------|------------|-------------------|--|--|--|
| Stats        | Population | Avg. HH<br>Income |  |  |  |
| 3 Miles      | 36,204     | \$88,568          |  |  |  |
| 5 Miles      | 81,893     | \$85,997          |  |  |  |
| 10 Miles     | 333,412    | \$80,447          |  |  |  |