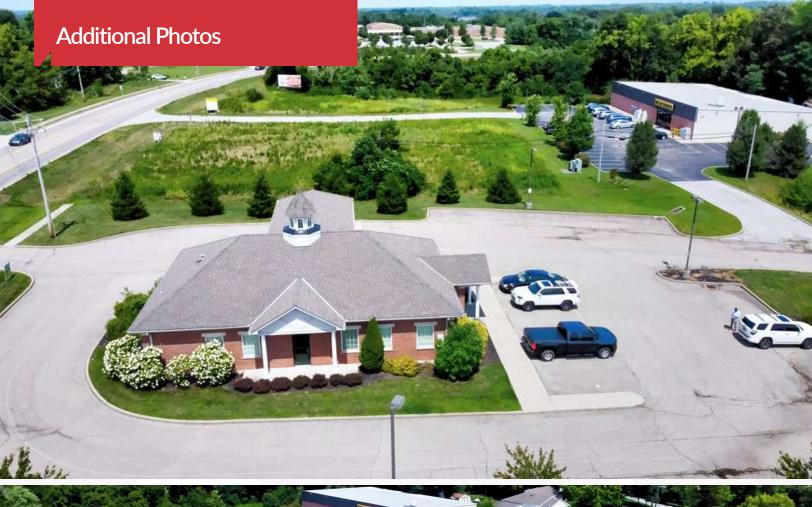

# Former Bank Branch

2006 Patriot Way Independence, Kentucky 41051

### **Property Highlights**

- +/-2,440 SF freestanding one-story, brick former bank branch on +/-1.15 acres for sale
- Frontage of +/-155 feet on Madison Pike and +/-228 feet on Patriot Way
- Located on the northeast signalized corner of Patriot Way and Madison Pike just north of downtown Independence
- Sale Price: \$600,000
- Additional former bank branches available for sale by same owner contact Broker for details