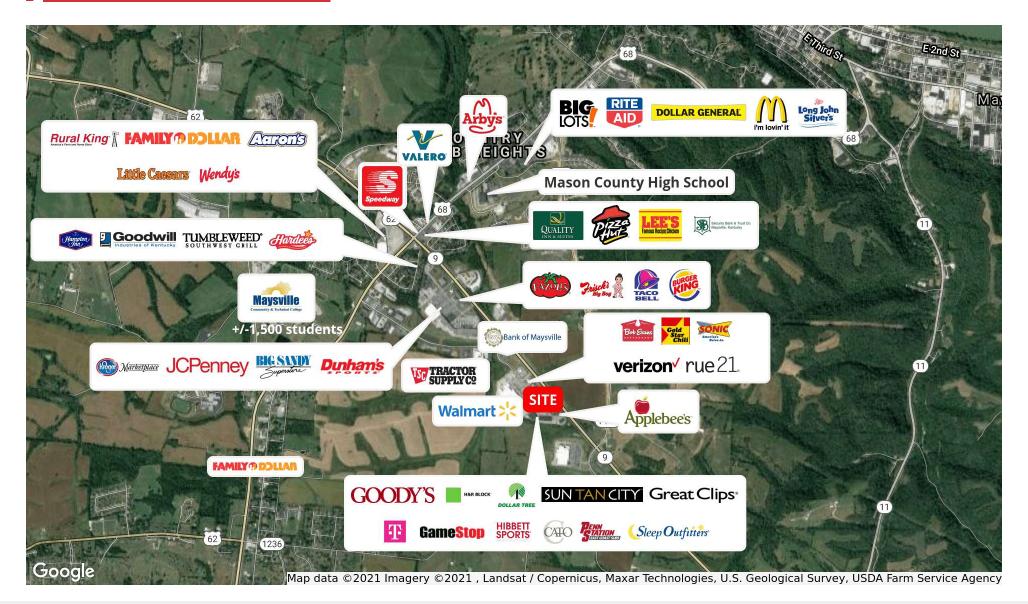

even county area Mason, Bracken, Robertson, Fleming
  and Lewis counties in Kentucky as well as Brown and Adams counties in Ohio; With a convergence of rail,
  river, and highway accessibility, and a labor market approaching 200,000, Maysville is an excellent location
  for business and industry
- Meadowview Regional Medical Center is a 100-bed, acute care, JCAHO accredited facility less than 2 miles from the center
- Nearby Maysville Community and Technical College has +/-1,500 students
- Other tenants in the center include Dollar Tree, Hibbett Sports, Cato, GameStop, Great Clips, T-Mobile, H&R Block, Sun Tan City, Penn Station Subs and Sleep Outfitters
- Suite 169: +/-4.577 SF for lease
- Pylon signage available
- Rental Rate: \$18.00 PSF NNN



### Location Maps







## Retailer Map





For Lease Shoppes of Maysville

#### Aerial **Photographs**



#### Additional **Photos**







#### Site **Plan**





#### Floor **Plans**



#### GENERAL NOTES:

DOCUMENT IS FOR REPRESENTATIVE PURPOSES ONLY, NOT FOR CONSTRUCTION.

WALLS AND DEMISING WALLS ARE ASSUMED TO HAVE A THICKNESS OF 6"

BOTTOM OF STRUCTURAL BAR-JOIST IS = 13'-10" +/- A.F.F.

ALL DIMENSIONS ARE APPROXIMATE, FIELD VERIFY.

ALL SQUARE FOOTAGE BASED ON BOMA CALCULATIONS, ALL SQUARE FOOTAGE MEASUREMENTS ARE TAKEN FROM THE CENTER OF THE PROPOSED DEMISING WALL TO THE FACE OF THE PROPOSED EXTERIOR WALLS, THESE ESTIMATES ARE IN CLOSE APPROXIMATION TO ACTUAL SQUARE-FOOTAGE.

INDICATES 7" PARTITION HEIGHT=II'-O"A.F.F.





#### Demographics Map & Report



| POPULATION          | 5 MILES  | 10 MILES  | 20 MILES  |
|---