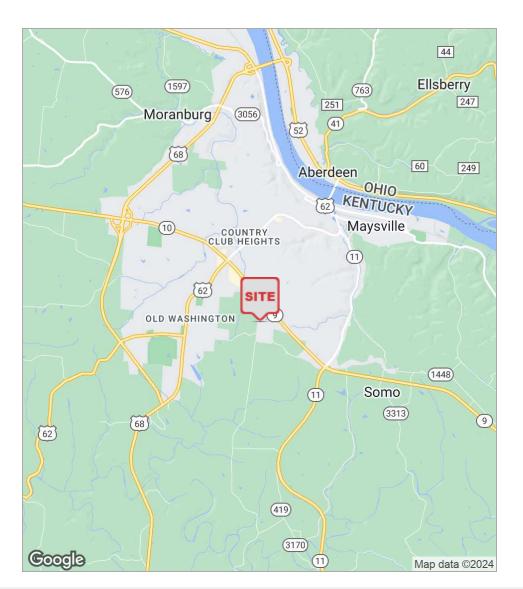

d employment hub of a seven county area Mason, Bracken, Robertson, Fleming
  and Lewis counties in Kentucky as well as Brown and Adams counties in Ohio; With a convergence of rail,
  river, and highway accessibility, and a labor market approaching 200,000, Maysville is an excellent location
  for business and industry
- Meadowview Regional Medical Center is a 100-bed, acute care, JCAHO accredited facility less than 2 miles from the center
- Nearby Maysville Community and Technical College has +/-1,500 students
- Other tenants in the center include Dollar Tree, Hibbett Sports, Cato, GameStop, Great Clips, T-Mobile, H&R Block, Sun Tan City, Penn Station Subs and Sleep Outfitters
- Suite 169: +/-4.577 SF for lease
- Pylon signage available
- Rental Rate: \$18.00 PSF NNN



### Location Maps







## Retailer Map





For Lease Shoppes of Maysville

#### Aerial **Photographs**



#### Additional **Photos**







#### Site **Plan**





#### Floor **Plans**



#### GENERAL NOTES:

DOCUMENT IS FOR REPRESENTATIVE PURPOSES ONLY, NOT FOR CONSTRUCTION.

WALLS AND DEMISING WALLS ARE ASSUMED TO HAVE A THICKNESS OF 6"

BOTTOM OF STRUCTURAL BAR-JOIST IS = 13'-10" +/- A.F.F.

ALL DIMENSIONS ARE APPROXIMATE, FIELD VERIFY.

ALL SQUARE FOOTAGE BASED ON BOMA CALCULATIONS, ALL SQUARE FOOTAGE MEASUREMENTS ARE TAKEN FROM THE CENTER OF THE PROPOSED DEMISING WALL TO THE FACE OF THE PROPOSED EXTERIOR WALLS, THESE ESTIMATES ARE IN CLOSE APPROXIMATION TO ACTUAL SQUARE-FOOTAGE.

INDICATES 7" PARTITION HEIGHT=II'-O"A.F.F.





#### Demographics Map & Report



| POPULATION          | 5 MILES  | 10 MI