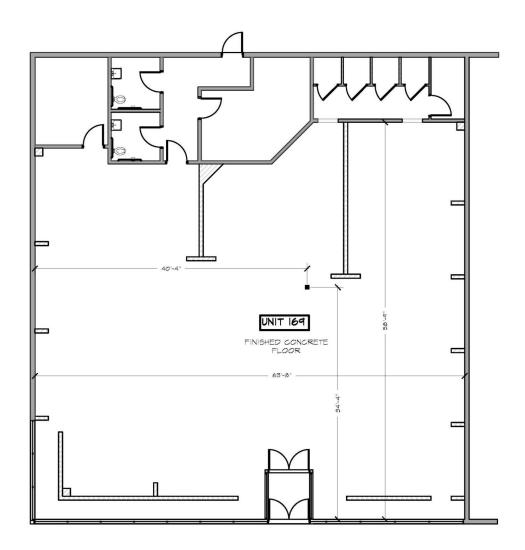

#### Floor **Plans**

#### GENERAL NOTES:

DOCUMENT IS FOR REPRESENTATIVE PURPOSES ONLY, NOT FOR CONSTRUCTION.

WALLS AND DEMISING WALLS ARE ASSUMED TO HAVE A THICKNESS OF 6"

BOTTOM OF STRUCTURAL BAR-JOIST IS = 13'-10" +/- A.F.F.

ALL DIMENSIONS ARE APPROXIMATE, FIELD VERIFY.

ALL SQUARE FOOTAGE BASED ON BOMA CALCULATIONS, ALL SQUARE FOOTAGE MEASUREMENTS ARE TAKEN FROM THE CENTER OF THE PROPOSED DEMISING WALL TO THE FACE OF THE PROPOSED EXTERIOR WALLS, THESE ESTIMATES ARE IN CLOSE APPROXIMATION TO ACTUAL SQUARE-FOOTAGE.

INDICATES 7" PARTITION HEIGHT=II'-O"A.F.F.