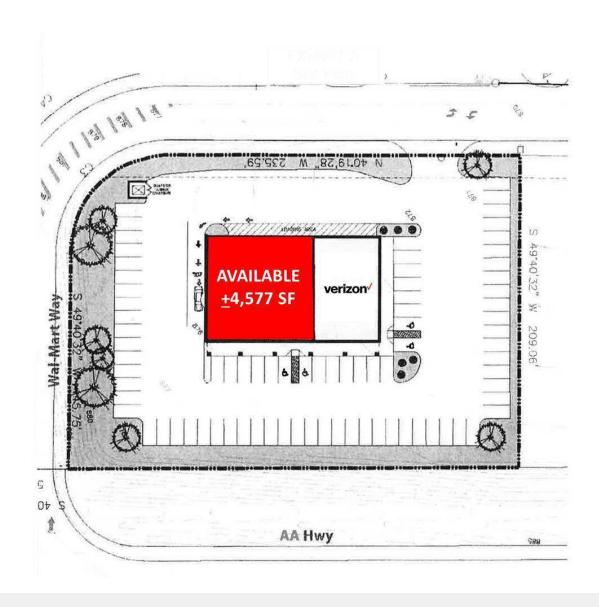

#### **Property Details**

Available SF Lease Rate Building Size +/-4,577 SF NEGOTIABLE +/-9,000 SF

#### Site **Plan**