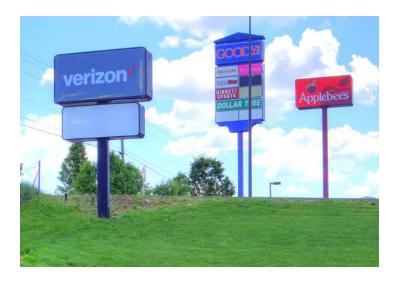

ille is the retail and employment hub of a seven county area Mason, Bracken, Robertson, Fleming
  and Lewis counties in Kentucky as well as Brown and Adams counties in Ohio; With a convergence of rail,
  river, and highway accessibility, and a labor market approaching 200,000, Maysville is an excellent location
  for business and industry
- Meadowview Regional Medical Center is a 100-bed, acute care, JCAHO accredited facility less than 2 miles from the center
- Nearby Maysville Community and Technical College has +/-1,500 students
- Other tenants in the center include Dollar Tree, Hibbett Sports, Cato, GameStop, Great Clips, T-Mobile, H&R Block, Sun Tan City, Penn Station Subs and Sleep Outfitters
- Suite 169: +/-4.577 SF for lease
- Pylon signage available
- Rental Rate: \$18.00 PSF NNN



### Location Maps







## Retailer Map





For Lease Shoppes of Maysville

#### Aerial **Photographs**



#### Additional **Photos**







#### Site **Plan**





#### Floor **Plans**



#### GENERAL NOTES:

DOCUMENT IS FOR REPRESENTATIVE PURPOSES ONLY, NOT FOR CONSTRUCTION.

WALLS AND DEMISING WALLS ARE ASSUMED TO HAVE A THICKNESS OF 6"

BOTTOM OF STRUCTURAL BAR-JOIST IS = 13'-10" +/- A.F.F.

ALL DIMENSIONS ARE APPROXIMATE, FIELD VERIFY.

ALL SQUARE FOOTAGE BASED ON BOMA CALCULATIONS, ALL SQUARE FOOTAGE MEASUREMENTS ARE TAKEN FROM THE CENTER OF THE PROPOSED DEMISING WALL TO THE FACE OF THE PROPOSED EXTERIOR WALLS, THESE ESTIMATES ARE IN CLOSE APPROXIMATION TO ACTUAL SQUARE-FOOTAGE.

INDICATES 7" PARTITION HEIGHT=II'-O"A.F.F.





#### Demographics Map & Report



| POPULATION