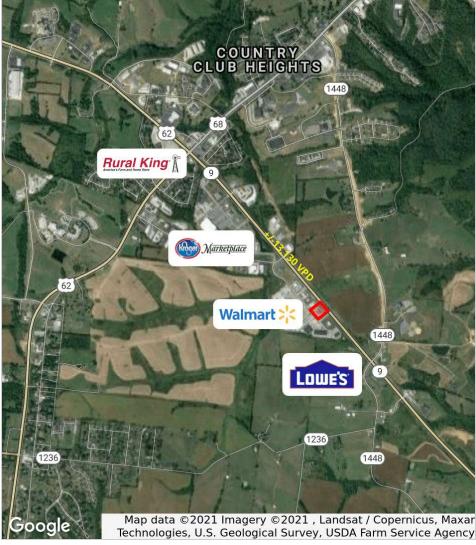

#### **Location Map**

| Demographics       |
|--------------------|
| Total Households:  |
| Total Population:  |
| Average HH Income: |

Median HH Income:

| 5 Miles  | 10 Miles | 20 Miles |
|----------|----------|----------|
| 5,560    | 9,291    | 27,641   |
| 13,171   | 22,576   | 69,139   |
| \$61,633 | \$64,114 | \$59,870 |
| \$37,321 | \$40,126 | \$38,523 |

### Location Maps