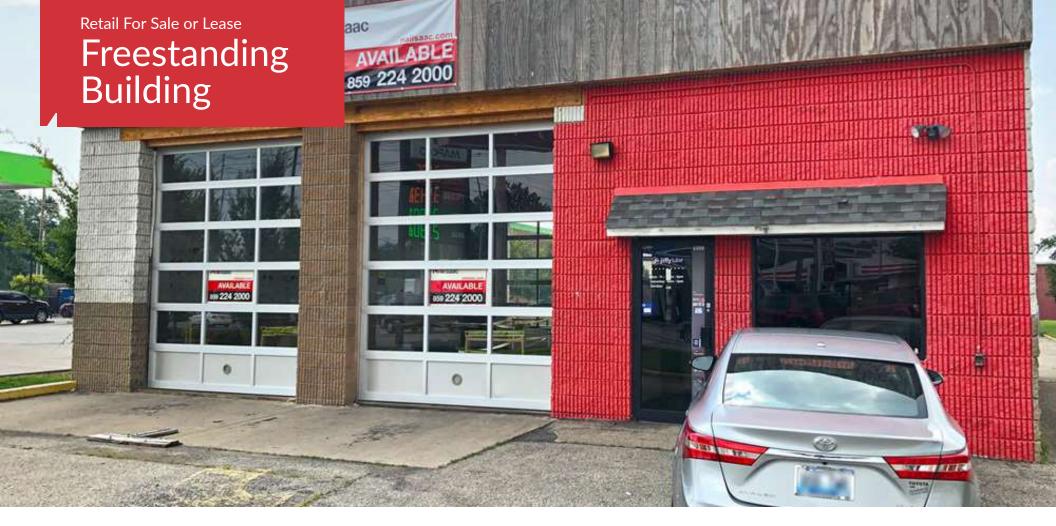

#### **PROPERTY OVERVIEW**

NAI Isaac is pleased to present a great opportunity located on Preston Highway in Louisville, Kentucky. This former auto service building consists of +/-1,938 SF and is situated on +/-.39 AC with 2 drive-thru bays adjacent to the new MAPCO convenience store. Area retailers include Sam's Club, Liquor Barn and Big Lots.

#### **LOCATION OVERVIEW**

The property has great visibility on Preston Highway within close proximity to I-65. This is a busy retail area very close to Ford Assembly & UPS Hub.

Sale Price: \$275,000 / Lease Rate: \$12.00 PSF NNN

#### **Property Details**

Sale Price \$275,000

Lease Rate NEGOTIABLE

Lot Size 0.39 Acres

Building Size 1,938 SF

Zoning C-1, Commercial

Cross Streets Preston Highway & Fern

Valley Road