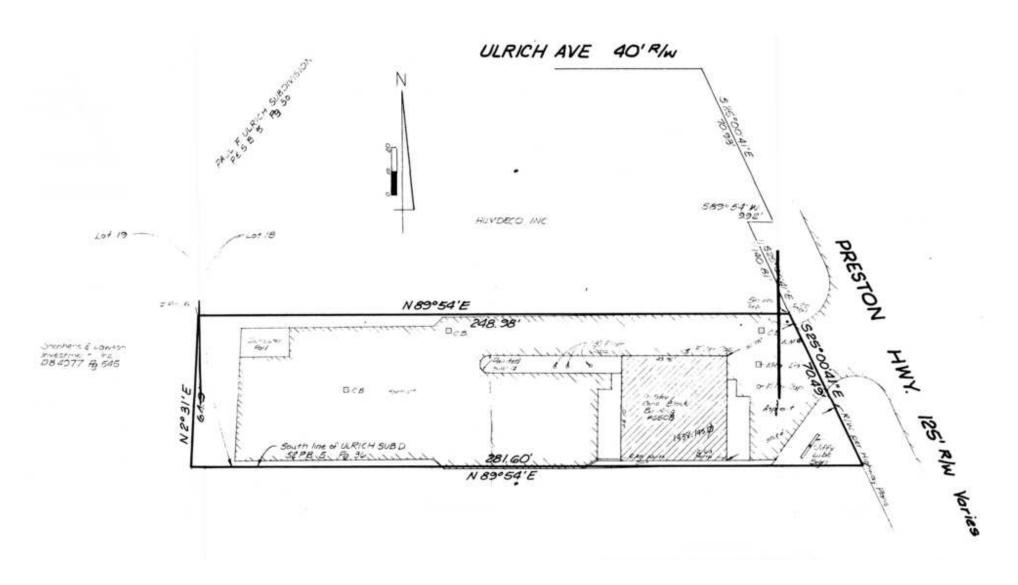

n Highway in Louisville, Kentucky. This former auto service building consists of +/-1,938 SF and is situated on +/-.39 AC with 2 drive-thru bays adjacent to the new MAPCO convenience store. Area retailers include Sam's Club, Liquor Barn and Big Lots.

#### **LOCATION OVERVIEW**

The property has great visibility on Preston Highway within close proximity to I-65. This is a busy retail area very close to Ford Assembly & UPS Hub.

Sale Price: \$275,000 / Lease Rate: \$12.00 PSF NNN



#### Freestanding Building

#### Additional **Photos**







#### Freestanding Building

### Location Maps







# Freestanding Building

## Regional **Map**





#### Freestanding Building

### Retailer Map





#### Freestanding Building

### Retailer Map





#### Freestanding Building

#### Site **Plan**





#### Freestanding Building

### Demographics Map

| Population          | 1 Mile    | 3 Miles   | 5 Miles   |
|---------------------|-----------|-----------|-----------|
| TOTAL POPULATION    | 9,917     | 36,170    | 68,753    |
| MEDIAN AGE          | 37.9      | 36.2      | 37.0      |
| MEDIAN AGE (MALE)   | 35.8      | 33.8      | 35.0      |
| MEDIAN AGE (FEMALE) | 40.2      | 38.2      | 38.9      |
|                     |           |           |           |
| Households & Income | 1 Mile    | 3 Miles   | 5 Miles   |
| TOTAL HOUSEHOLDS    | 3,869     | 14,074    | 26,775    |
| # OF PERSONS PER HH | 2.4       | 2.4       | 2.4       |
| AVERAGE HH INCOME   | \$62,384  | \$60,683  | \$60,236  |
| AVERAGE HOUSE VALUE | \$108,497 | \$111,846 | \$155,691 |