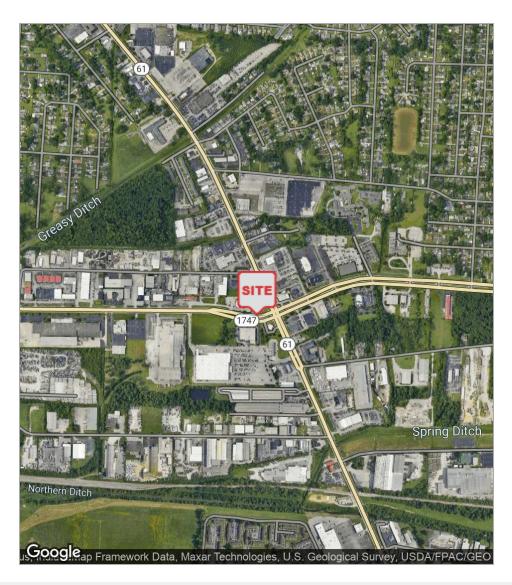

#### **Location Map**

771 Corporate Drive, Suite 500 Lexington, KY 40503 859 224 2000 tel

#### **LOCATION OVERVIEW**

The property has great visibility on Preston Highway within close proximity to I-65. This is a busy retail area very close to Ford Assembly & UPS Hub.

Sale Price: \$275,000 / Lease Rate: \$12.00 PSF NNN