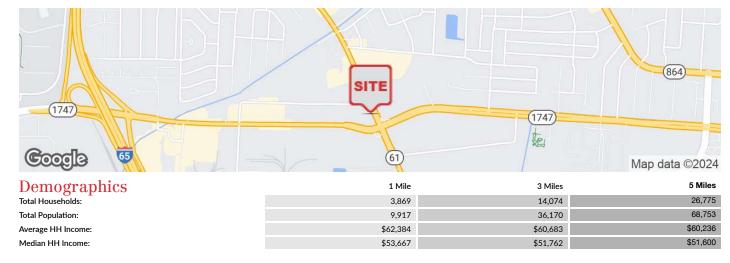

#### **Location Map**

771 Corporate Drive, Suite 500 Lexington, KY 40503 859 224 2000 tel

### Demographics Map

| Population          | 1 Mile    | 3 Miles   | 5 Miles   |
|---------------------|-----------|-----------|-----------|
| TOTAL POPULATION    | 9,917     | 36,170    | 68,753    |
| MEDIAN AGE          | 37.9      | 36.2      | 37.0      |
| MEDIAN AGE (MALE)   | 35.8      | 33.8      | 35.0      |
| MEDIAN AGE (FEMALE) | 40.2      | 38.2      | 38.9      |
|                     |           |           |           |
| Households & Income | 1 Mile    | 3 Miles   | 5 Miles   |
| TOTAL HOUSEHOLDS    | 3,869     | 14,074    | 26,775    |
| # OF PERSONS PER HH | 2.4       | 2.4       | 2.4       |
| AVERAGE HH INCOME   | \$62,384  | \$60,683  | \$60,236  |
| AVERAGE HOUSE VALUE | \$108,497 | \$111,846 | \$155,691 |