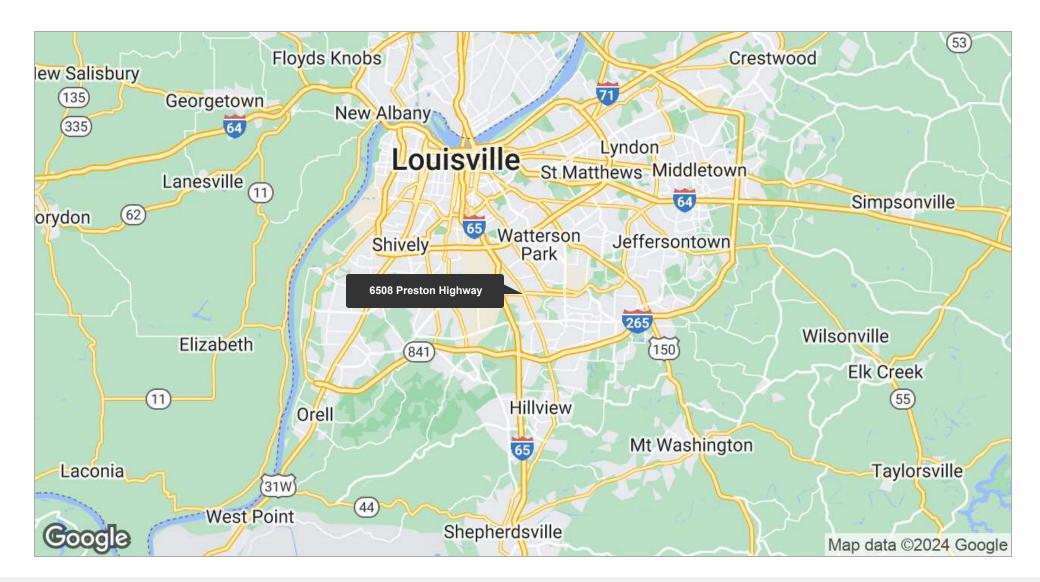

Freestanding Building

#### Property **Description**

#### **PROPERTY OVERVIEW**

NAI Isaac is pleased to present a great opportunity located on Preston Highway in Louisville, Kentucky. This former auto service building consists of +/-1,938 SF and is situated on +/-.39 AC with 2 drive-thru bays adjacent to the new MAPCO convenience store. Area retailers include Sam's Club, Liquor Barn and Big Lots.

#### **LOCATION OVERVIEW**

The property has great visibility on Preston Highway within close proximity to I-65. This is a busy retail area very close to Ford Assembly & UPS Hub.

Sale Price: \$275,000 / Lease Rate: \$12.00 PSF NNN



#### Freestanding Building

#### Additional **Photos**







#### Freestanding Building

### Location Maps







# Freestanding Building

## Regional **Map**





#### Freestanding Building

### Retailer Map





#### Freestanding Building

### Retailer Map





#### Freestanding Building

#### Site **Plan**





#### Freestanding Building

### Demographics Map

| Population          | 1 Mile    | 3 Miles   | 5 Miles   |
|---------------------|-----------|-----------|-----------|
| TOTAL POPULATION    | 9,917     | 36,170    | 68,753    |
| MEDIAN AGE          | 37.9      | 36.2      | 37.0      |
| MEDIAN AGE (MALE)   | 35.8      | 33.8      | 35.0      |
| MEDIAN AGE (FEMALE) | 40.2      | 38.2      | 38.9      |
|                     |           |           |           |
| Households & Income | 1 Mile    | 3 Miles   | 5 Miles   |
| TOTAL HOUSEHOLDS    | 3,869     | 14,074    | 26,775    |
| # OF PERSONS PER HH | 2.4       | 2.4       | 2.4