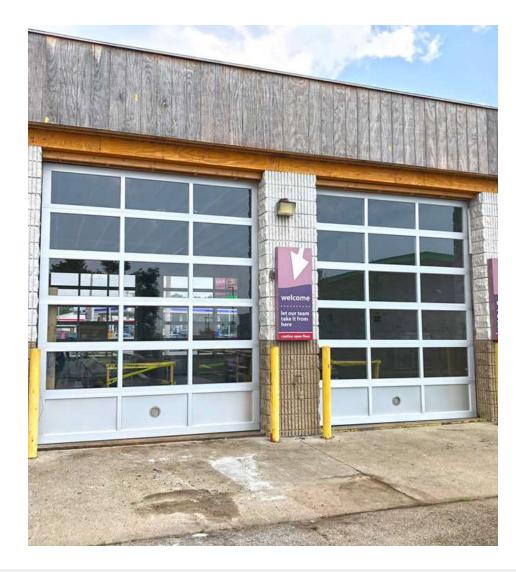

#### **PROPERTY OVERVIEW**

NAI Isaac is pleased to present a great opportunity located on Preston Highway in Louisville, Kentucky. This former auto service building consists of +/-1,938 SF and is situated on +/-.39 AC with 2 drive-thru bays adjacent to the new MAPCO convenience store. Area retailers include Sam's Club, Liquor Barn and Big Lots.