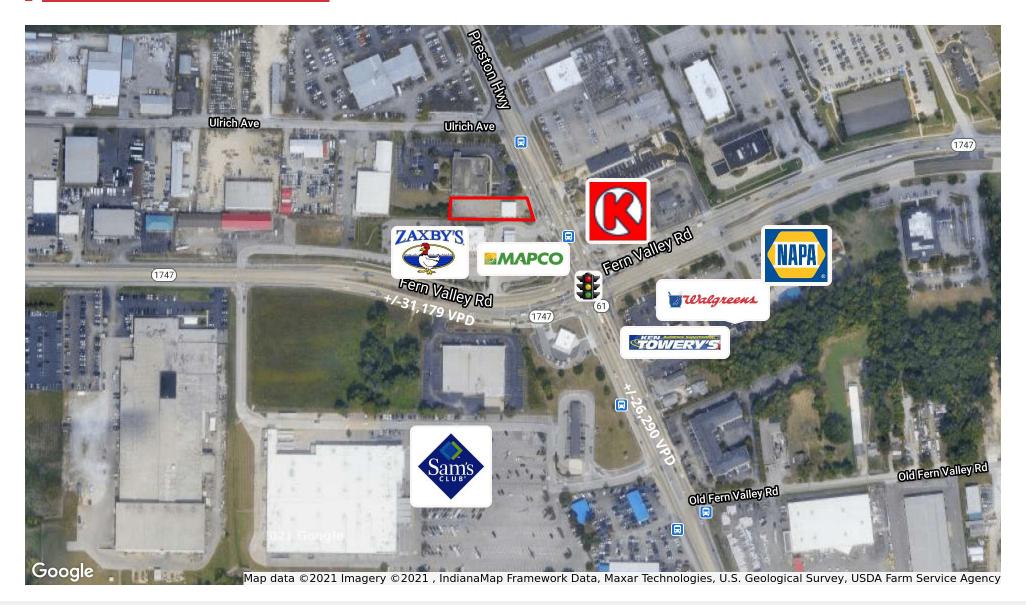

sed to present a great opportunity located on Preston Highway in Louisville, Kentucky. This former auto service building consists of +/-1,938 SF and is situated on +/-.39 AC with 2 drive-thru bays adjacent to the new MAPCO convenience store. Area retailers include Sam's Club, Liquor Barn and Big Lots.

#### **LOCATION OVERVIEW**

The property has great visibility on Preston Highway within close proximity to I-65. This is a busy retail area very close to Ford Assembly & UPS Hub.

Sale Price: \$275,000 / Lease Rate: \$12.00 PSF NNN



#### Freestanding Building

#### Additional **Photos**







#### Freestanding Building

### Location Maps







# Freestanding Building

## Regional **Map**





#### Freestanding Building

### Retailer Map





#### Freestanding Building

### Retailer Map





#### Freestanding Building

#### Site **Plan**





#### Freestanding Building

### Demographics Map

| Population          | 1 Mile    | 3 Miles   | 5 Miles   |
|---------------------|-----------|-----------|-----------|
| TOTAL POPULATION    | 9,917     | 36,170    | 68,753    |
| MEDIAN AGE          | 37.9      | 36.2      | 37.0      |
| MEDIAN AGE (MALE)   | 35.8      | 33.8      | 35.0      |
| MEDIAN AGE (FEMALE) | 40.2      | 38.2      | 38.9      |
|                     |           |           |           |
| Households & Income | 1 Mile    | 3 Miles   | 5 Miles   |
| TOTAL HOUSEHOLDS    | 3,869     | 14,074    | 26,775    |
| # OF PERSONS PER HH | 2.4       | 2.4       | 2.4       |
| AVERAGE HH INCOME   | \$62,384  | \$60,683  | \$60,236  |
| AVERAGE HOUSE VALUE | \$108,497