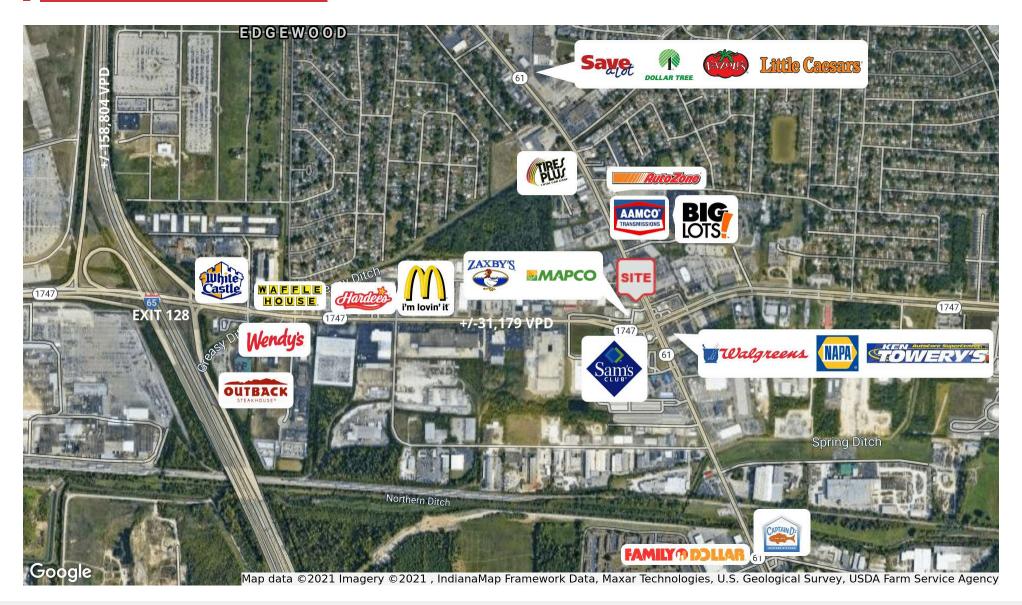

n**

#### **PROPERTY OVERVIEW**

NAI Isaac is pleased to present a great opportunity located on Preston Highway in Louisville, Kentucky. This former auto service building consists of +/-1,938 SF and is situated on +/-.39 AC with 2 drive-thru bays adjacent to the new MAPCO convenience store. Area retailers include Sam's Club, Liquor Barn and Big Lots.

#### **LOCATION OVERVIEW**

The property has great visibility on Preston Highway within close proximity to I-65. This is a busy retail area very close to Ford Assembly & UPS Hub.

Sale Price: \$275,000 / Lease Rate: \$12.00 PSF NNN



#### Freestanding Building

#### Additional **Photos**







#### Freestanding Building

### Location Maps







# Freestanding Building

## Regional **Map**





#### Freestanding Building

### Retailer Map





#### Freestanding Building

### Retailer Map





#### Freestanding Building

#### Site **Plan**





#### Freestanding Building

### Demographics Map

| Population          | 1 Mile    | 3 Miles   | 5 Miles   |
|---------------------|-----------|-----------|-----------|
| TOTAL POPULATION    | 9,917     | 36,170    | 68,753    |
| MEDIAN AGE          | 37.9      | 36.2      | 37.0      |
| MEDIAN AGE (MALE)   | 35.8      | 33.8      | 35.0      |
| MEDIAN AGE (FEMALE) | 40.2      | 38.2      | 38.9      |
|                     |           |           |           |
| Households & Income | 1 Mile    | 3 Miles   | 5 Miles   |
| TOTAL HOUSEHOLDS    | 3,869     | 14,074    | 26,775    |
| # OF PERSONS PER HH | 2.4       | 2.4       | 2.4       |
| AVERAGE HH INCOME   | \$62,384  | \$60,683