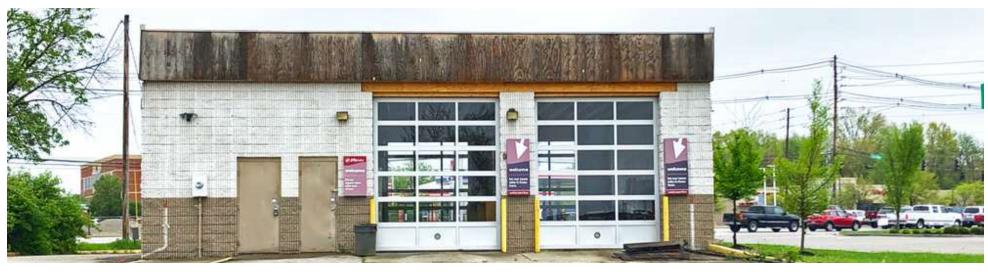

#### 6508 Preston Highway

Louisville, Jefferson County, KY, 40219



#### For More Information:

Jim Kemper, Vice President

+1 859.422.4407 • jimkemper@naiisaac.com

Paul Ray Smith, Jr, Executive Vice President

+1 859.422.4401 • prsmith@naiisaac.com









#### Freestanding Building

## Executive **Summary**



#### **Property Details**

Sale Price \$275,000

Lease Rate NEGOTIABLE

Lot Size 0.39 Acres

Building Size 1,938 SF

Zoning C-1, Commercial

Cross Streets Preston Highway & Fern

Valley Road

#### **Location Map**





771 Corporate Drive, Suite 500 Lexington, KY 40503 859 224 2000 tel

#### Freestanding Building

#### Property **Description**

#### **PROPERTY OVERVIEW**

NAI Isaac is pleased to present a great opportunity located on Preston Highway in Louisville, Kentucky. This former auto service building consists of +/-1,938 SF and is situated on +/-.39 AC with 2 drive-thru bays adjacent to the new MAPCO convenience store. Area retailers include Sam's Club, Liquor Barn and Big Lots.

#### **LOCATION OVERVIEW**

The property has great visibility on Preston Highway within close proximit