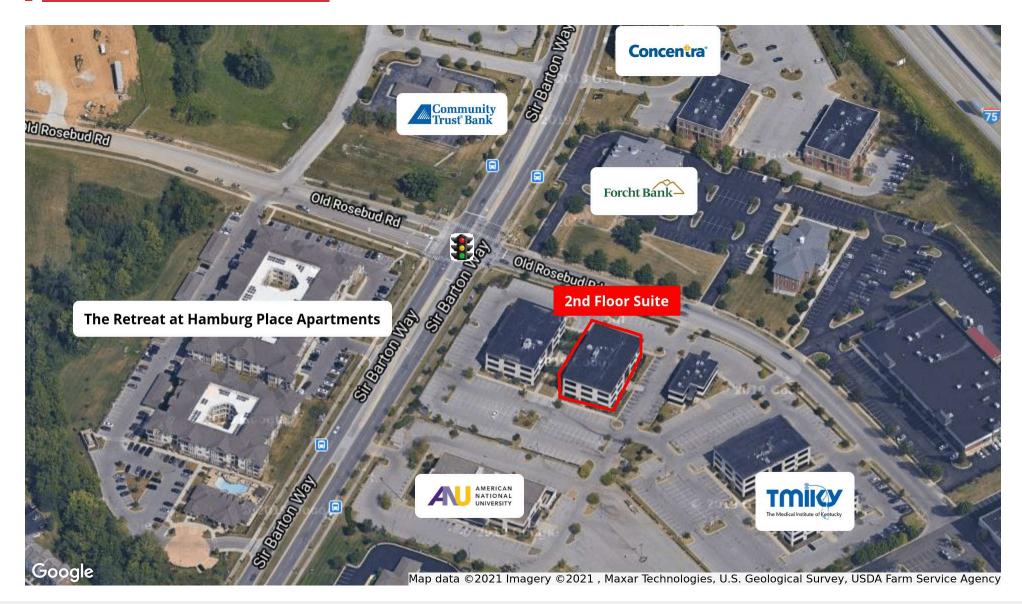

plete Highlights

#### **PROPERTY HIGHLIGHTS**

- Suite 230: +/-2,250 RSF for lease on the second floor in the highly desirable Hamburg area
- Class "A" office building with high-end finishes and ample parking
- · Building serviced by elevator
- Walking distance to lots of amenities and restaurants
- Shared courtyard with neighboring building
- Hamburg Place Community is home to over 2,000,000 SF of retail space, 160 acres of professional offices, and 1,000 acres of residential development
- Nearby office tenants include medical, professional services and education
- Easy access to I-75/64 and downtown Lexington
- Rental Rate: \$19.50 PSF full service



## Location Maps











### Hamburg Office Condo, Suite 230

## Additional **Photos**









# Retailer Map







# Retailer Map







# Demographics Map & Report



| POPULATION          | 1 MILE    | 3 MILES   | 5 MILES   |
|---------------------|-----------|-----------|-----------|
| Total population    | 4,726     | 51,225    | 123,772   |
| Median age          | 32.0      | 33.1      | 35.0      |
| HOUSEHOLDS & INCOME | 1 MILE    | 3 MILES   | 5 MILES   |
| Total households    | 2,020     | 22,683    | 54,333    |
| # of persons per HH | 2.3       | 2.3       | 2.3       |
| Average HH income   | \$87,037  | \$68,547  | \$68,664  |
| Average house value | \$224,828 | \$203,097 | \$227,697 |

<sup>\*</sup> Demographic data derived from 2020 ACS - US Census