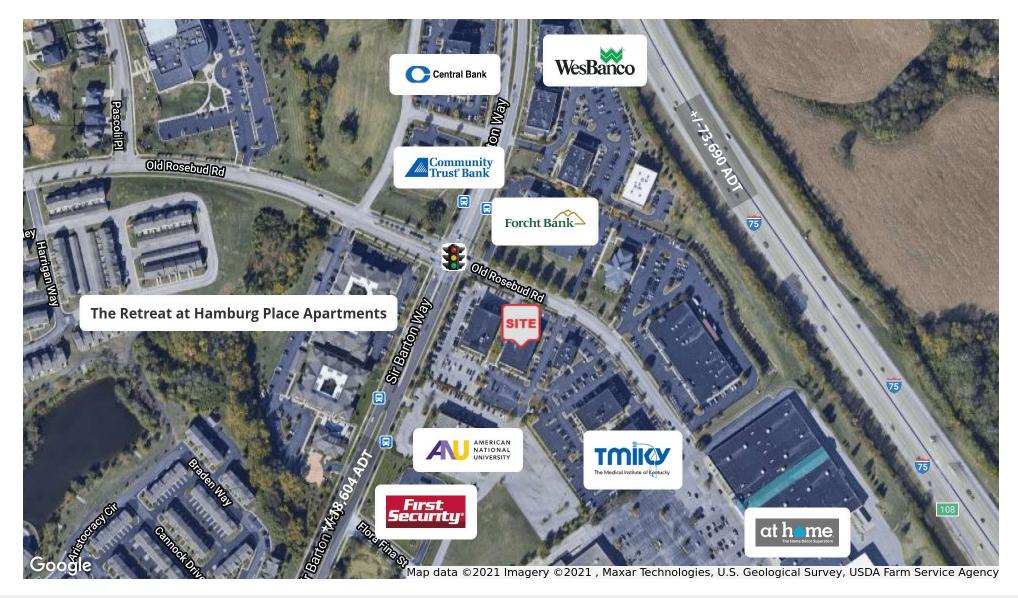

#### **Location Map**

| Demographi         |
|--------------------|
| Total Households:  |
| Total Population:  |
| Average HH Income: |
| Median HH Income:  |

| 1 Mile   | 3 Miles  | 5 Miles  |
|----------|----------|----------|
| 2,020    | 22,683   | 54,333   |
| 4,726    | 51,225   | 123,772  |
| \$87,037 | \$68,547 | \$68,664 |
| \$81,195 | \$58,788 | \$52,806 |