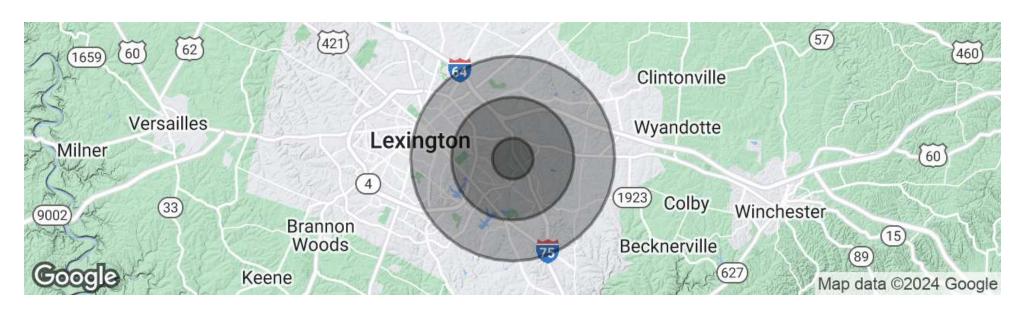

#### **Location Map**

| Demographi         |
|--------------------|
| Total Households:  |
| Total Population:  |
| Average HH Income: |
| Median HH Income:  |

| 1 Mile   | 3 Miles  | 5 Miles  |
|----------|----------|----------|
| 2,020    | 22,683   | 54,333   |
| 4,726    | 51,225   | 123,772  |
| \$87,037 | \$68,547 | \$68,664 |
| \$81,195 | \$58,788 | \$52,806 |

# Demographics Map & Report

| POPULATION          | 1 MILE    | 3 MILES   | 5 MILES   |
|---------------------|-----------|-----------|-----------|
| Total population    | 4,726     | 51,225    | 123,772   |
| Median age          | 32.0      | 33.1      | 35.0      |
| HOUSEHOLDS & INCOME | 1 MILE    | 3 MILES   | 5 MILES   |
| Total households    | 2,020     | 22,683    | 54,333    |
| # of persons per HH | 2.3       | 2.3       | 2.3       |
| Average HH income   | \$87,037  | \$68,547  | \$68,664  |
| Average house value | \$224,828 | \$203,097 | \$227,697 |