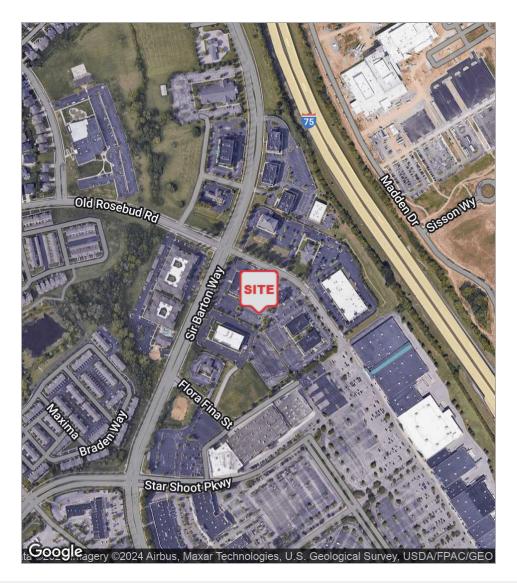

|
| \$87,037 | \$68,547 | \$68,664 |
| \$81,195 | \$58,788 | \$52,806 |



### Hamburg Office Condo, Suite 230

## Complete Highlights

#### **PROPERTY HIGHLIGHTS**

- Suite 230: +/-2,250 RSF for lease on the second floor in the highly desirable Hamburg area
- Class "A" office building with high-end finishes and ample parking
- · Building serviced by elevator
- Walking distance to lots of amenities and restaurants
- Shared courtyard with neighboring building
- Hamburg Place Community is home to over 2,000,000 SF of retail space, 160 acres of professional offices, and 1,000 acres of residential development
- Nearby office tenants include medical, professional services and education
- Easy access to I-75/64 and downtown Lexington
- Rental Rate: \$19.50 PSF full service



## Location Maps











### Hamburg Office Condo, Suite 230

## Additional **Photos**









# Retailer Map







# Retailer Map







# Demographics Map & Report



| POPULATION          | 1 MILE    | 3 MILES   | 5 MILES   |
|---------------------|-----------|-----------|-----------|
| Total population    | 4,726     | 51,225    | 123,772   |
| Median age          | 32.0      | 33.1      | 35.0      |
| HOUSEHOLDS & INCOME | 1 MILE    | 3 MILES   | 5 MILES   |
| Total households    | 2,020     | 22,683    | 54,333    |
| # of persons per HH | 2.3       | 2.3       | 2.3       |
| Average HH income   | \$87,037  | \$68,547  | \$68,664  |
| Average house value | \$224,828 | \$203,097 | \$227,697 |

<sup>\*</sup> Demographic data derived from 2020 ACS - US Census