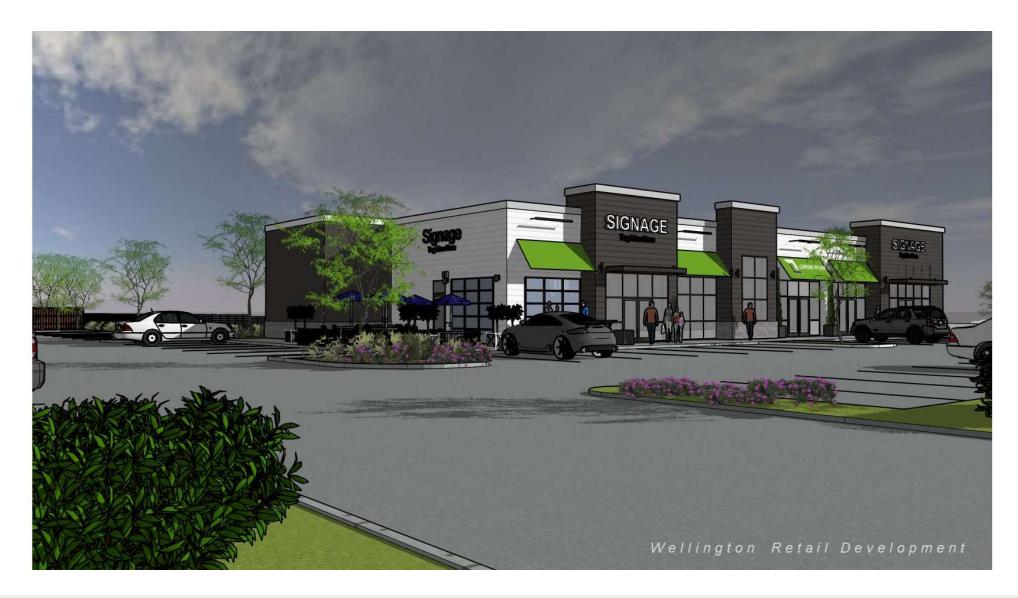

### New Retail Center

# Executive **Summary**

#### PROPERTY HIGHLIGHTS

- NEW RETAIL SPACE AVAILABLE!
- +/-16,500 SF multi-tenant retail buildings to be constructed; Estimated completion Summer/Fall 2020
- Cross parking is available with adjacent office condos
- Located on Wellington Way across from Panera Bread and LA Fitness near the signalized intersection of Harrodsburg Road
- Adjacent to Palomar Center, in the heart of the highest-valued zip code and within close proximity to Keeneland Racetrack and the Blue Grass Airport
- Great location surrounded by a great tenant mix, high traffic counts and high-density population
- Traffic count of +/-31,582 VPD on Harrodsburg Road near the site
- Zoned B-1, Neighborhood Business
- Rental Rate: \$35.00 PSF NNN