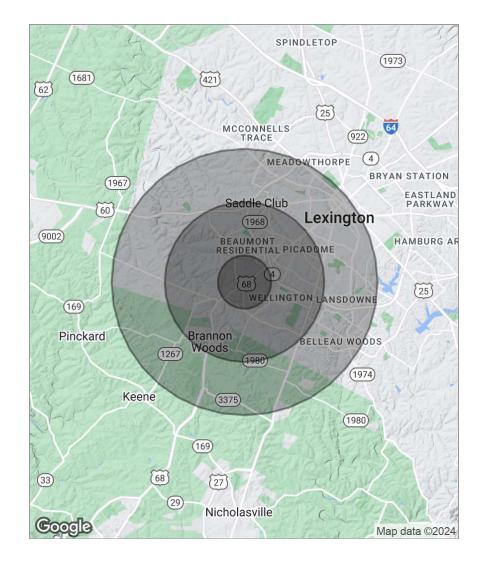

# Demographics Map

| Population          | 1 Mile    | 3 Miles   | 5 Miles   |
|---------------------|-----------|-----------|-----------|
|                     |           |           |           |
| TOTAL POPULATION    | 11,284    | 67,081    | 161,496   |
| MEDIAN AGE          | 44.2      | 41.1      | 36.1      |
| MEDIAN AGE (MALE)   | 42.4      | 38.9      | 34.7      |
| MEDIAN AGE (FEMALE) | 45.6      | 42.9      | 37.4      |
|                     |           |           |           |
|                     |           |           |           |
| Households & Income | 1 Mile    | 3 Miles   | 5 Miles   |
| TOTAL HOUSEHOLDS    | 4,485     | 27,813    | 66,631    |
| # OF PERSONS PER HH | 2.7       | 2.5       | 2.5       |
| AVERAGE HH INCOME   | \$130,518 | \$100,815 | \$87,139  |
| AVERAGE HOUSE VALUE | \$268,486 | \$236,338 | \$235,595 |