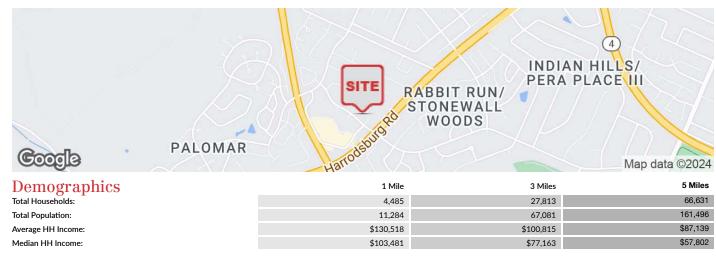

# Demographics Map

| Population          | 1 Mile    | 3 Miles   | 5 Miles   |
|---------------------|-----------|-----------|-----------|
|                     |           |           |           |
| TOTAL POPULATION    | 11,284    | 67,081    | 161,496   |
| MEDIAN AGE          | 44.2      | 41.1      | 36.1      |
| MEDIAN AGE (MALE)   | 42.4      | 38.9      | 34.7      |
| MEDIAN AGE (FEMALE) | 45.6      | 42.9      | 37.4      |
|                     |           |           |           |
|                     |           |           |           |
| Households & Income | 1 Mile    | 3 Miles   | 5 Miles   |
| TOTAL HOUSEHOLDS    | 4,485     | 27,813    | 66,631    |
| # OF PERSONS PER HH | 2.7       | 2.5       | 2.5       |
| AVERAGE HH INCOME   | \$130,518 | \$100,815 | \$87,139  |
| AVERAGE HOUSE VALUE | \$268,486 | \$236,338 | \$235,595 |