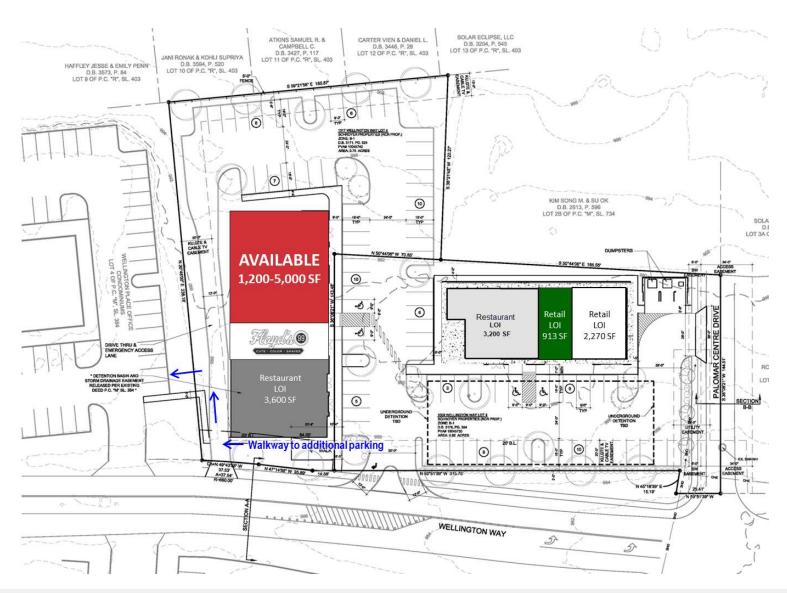

#### **Property Details**

**Available SF** 

Lease RateNEGOTIABLELot Size1.7 AcresZoningB-1, Neighborhood

Business

Cross Streets Harrodsburg Rd &

Wellington Way

#### PROPERTY HIGHLIGHTS

- NEW RETAIL SPACE AVAILABLE!
- +/-16,500 SF multi-tenant retail buildings to be constructed; Estimated completion Summer/Fall 2020
- Cross parking is available with adjacent office condos
- Located on Wellington Way across from Panera Bread and LA Fitness near the signalized intersection of Harrodsburg Road
- Adjacent to Palomar Center, in the heart of the highest-valued zip code and within close proximity to Keeneland Racetrack and the Blue Grass Airport
- Great location surrounded by a great tenant mix, high traffic counts and high-density population
- Traffic count of +/-31,582 VPD on Harrodsburg Road near the site
- Zoned B-1, Neighborhood Business
- Rental Rate: \$35.00 PSF NNN

### Site **Plan**