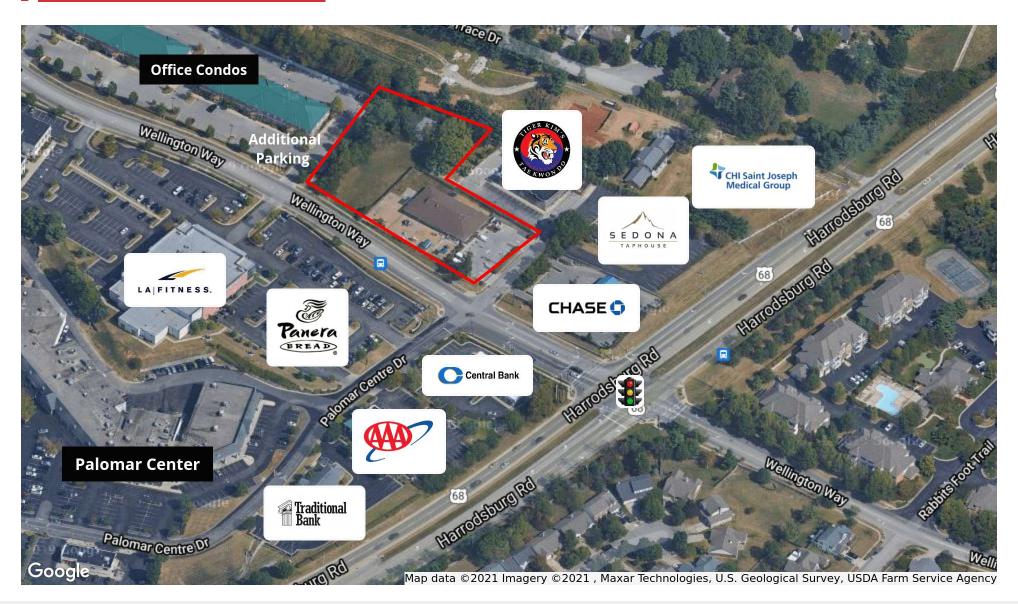

### Aerial **Photographs**

#### PROPERTY HIGHLIGHTS

- NEW RETAIL SPACE AVAILABLE!
- +/-16,500 SF multi-tenant retail buildings to be constructed; Estimated completion Summer/Fall 2020
- Cross parking is available with adjacent office condos
- Located on Wellington Way across from Panera Bread and LA Fitness near the signalized intersection of Harrodsburg Road
- Adjacent to Palomar Center, in the heart of the highest-valued zip code and within close proximity to Keeneland Racetrack and the Blue Grass Airport
- Great location surrounded by a great tenant mix, high traffic counts and high-density population
- Traffic count of +/-31,582 VPD on Harrodsburg Road near the site
- Zoned B-1, Neighborhood Business
- Rental Rate: \$35.00 PSF NNN