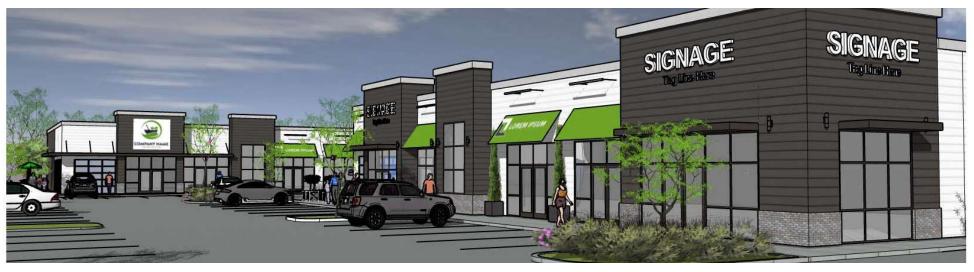

### 1009-1017 Wellington Way

Lexington, Fayette County, Kentucky, 40513

#### For More Information:

Paul Ray Smith, Jr, Executive Vice President

+1 859.422.4401 • prsmith@naiisaac.com

#### **Zach Smith, Senior Associate**

+1 859.422.4406 • zachsmith@naiisaac.com







Retail For Lease

### New Retail Center

# Executive **Summary**



#### **Property Details**

**Available SF** 

Lease RateNEGOTIABLELot Size1.7 AcresZoningB-1, Neighborhood

Business

Cross Streets Harrodsburg Rd &

Wellington Way

#### **Location Map**





771 Corporate Drive, Suite 500 Lexington, KY 40503 859 224 2000 tel

naiisaac.com

#### Retail For Lease

### New Retail Center

# Complete Highlights

#### PROPERTY HIGHLIGHTS

- NEW RETAIL SPACE AVAILABLE!
- +/-16,500 SF multi-tenant retail buildings to be constructed; Estimated completion Summer/Fall 2020
- Cross parking is available with adjacent office condos
- Located on Wellington Way across from Panera Bread and LA Fitness near the signalized intersection of Harrodsburg Road
- Adjacent to Palomar Center, in the heart of the highest-valued zip code and within close proximity to Keeneland Rac