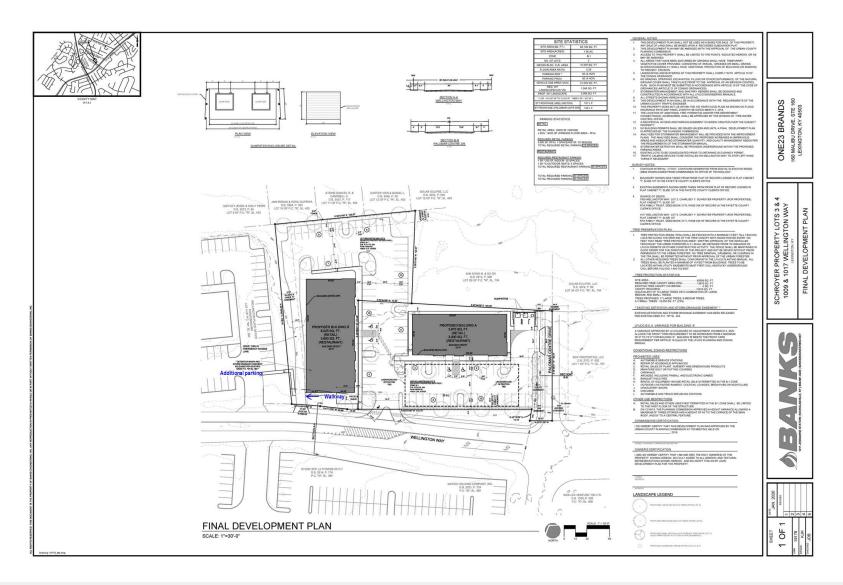

e with adjacent office condos
- Located on Wellington Way across from Panera Bread and LA Fitness near the signalized intersection of Harrodsburg Road
- Adjacent to Palomar Center, in the heart of the highest-valued zip code and within close proximity to Keeneland Racetrack and the Blue Grass Airport
- Great location surrounded by a great tenant mix, high traffic counts and high-density population
- Traffic count of +/-31,582 VPD on Harrodsburg Road near the site
- Zoned B-1, Neighborhood Business
- Rental Rate: \$35.00 PSF NNN





### Location Maps







naiisaac.com

**Retail For Lease** New Retail Center

### Aerial **Photographs**



# Retailer Map





## Additional **Photos**





## Additional **Photos**





## Additional **Photos**





### Site **Plan**





### Site **Plan**





# Demographics Map

| Population          | 1 Mile    | 3 Miles   | 5 Miles   |
|---------------------|-----------|-----------|-----------|
|                     |           |           |           |
| TOTAL POPULATION    | 11,284    | 67,081    | 161,496   |
| MEDIAN AGE          | 44.2      | 41.1      | 36.1      |
| MEDIAN AGE (MALE)   | 42.4      | 38.9      | 34.7      |
| MEDIAN AGE (FEMALE) | 45.6      | 42.9      | 37.4      |
|                     |           |           |           |
|                     |           |           |           |
| Households & Income | 1 Mile    | 3 Miles   | 5 Miles   |
| TOTAL HOUSEHOLDS    | 4,485     | 27,813    | 66,631    |
| # OF PERSONS PER HH | 2.7       | 2.5       | 2.5       |
| AVERAGE HH INCOME   | \$130,518 | \$100,815 | \$87,139