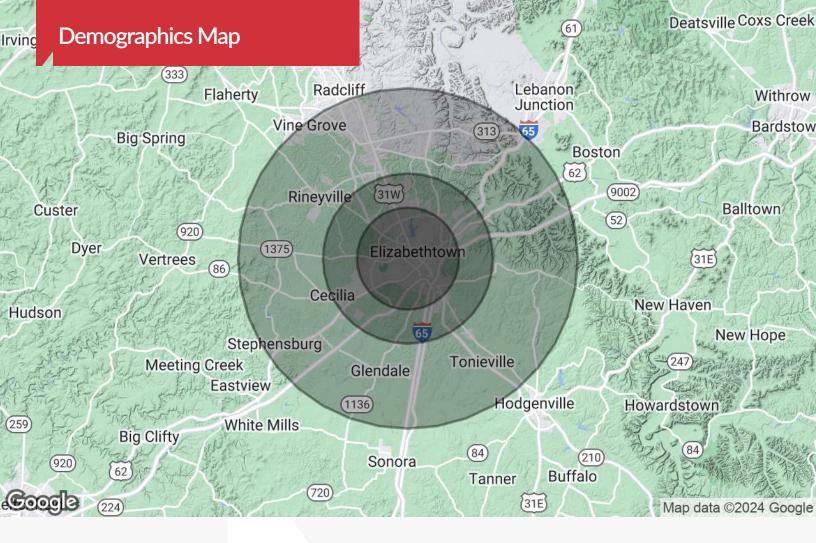

| OFFERING SUMMARY |            |  |  |
|------------------|------------|--|--|
| Sale Price       | \$670,000  |  |  |
| Lot Size         | 1.36 Acres |  |  |
| Building Size    | 7,200 SF   |  |  |

| DEMOGRAPHICS |            |                   |  |  |
|--------------|------------|-------------------|--|--|
| Stats        | Population | Avg. HH<br>Income |  |  |
| 3 Miles      | 28,545     | \$68,030          |  |  |
| 5 Miles      | 43,343     | \$73,003          |  |  |
| 10 Miles     | 80,466     | \$72,321          |  |  |

in

771 Corporate Drive, Suite 500 Lexington, KY 40503 859 224 2000 tel naiisaac.com

in

771 Corporate Drive, Suite 500 Y in Lexington, KY 40503 859 224 2000 tel

naiisaac.com

| Population          | 3 Miles   | 5 Miles  | 10 Miles |  |
|---------------------|-----------|----------|----------|--|
| TOTAL POPULATION    | 28,545    | 43,343   | 80,466   |  |
| MEDIAN AGE          | 38.5      | 38.3     | 37.3     |  |
| MEDIAN AGE (MALE)   | 36.0      | 36.3     | 35.9     |  |
| MEDIAN AGE (FEMALE) | 39.2      | 38.8     | 38.1     |  |
| Households & Income | 3 Miles   | 5 Miles  | 10 Miles |  |
| TOTAL HOUSEHOLDS    | 11,716    | 17,379   | 31,344   |  |
| # OF PERSONS PER HH | 2.4       | 2.5      | 2.6      |  |
|                     | ¢ ( 0 000 | \$73,003 | \$72,321 |  |
| AVERAGE HH INCOME   | \$68,030  | ¢73,003  | \$7Z,3ZI |  |