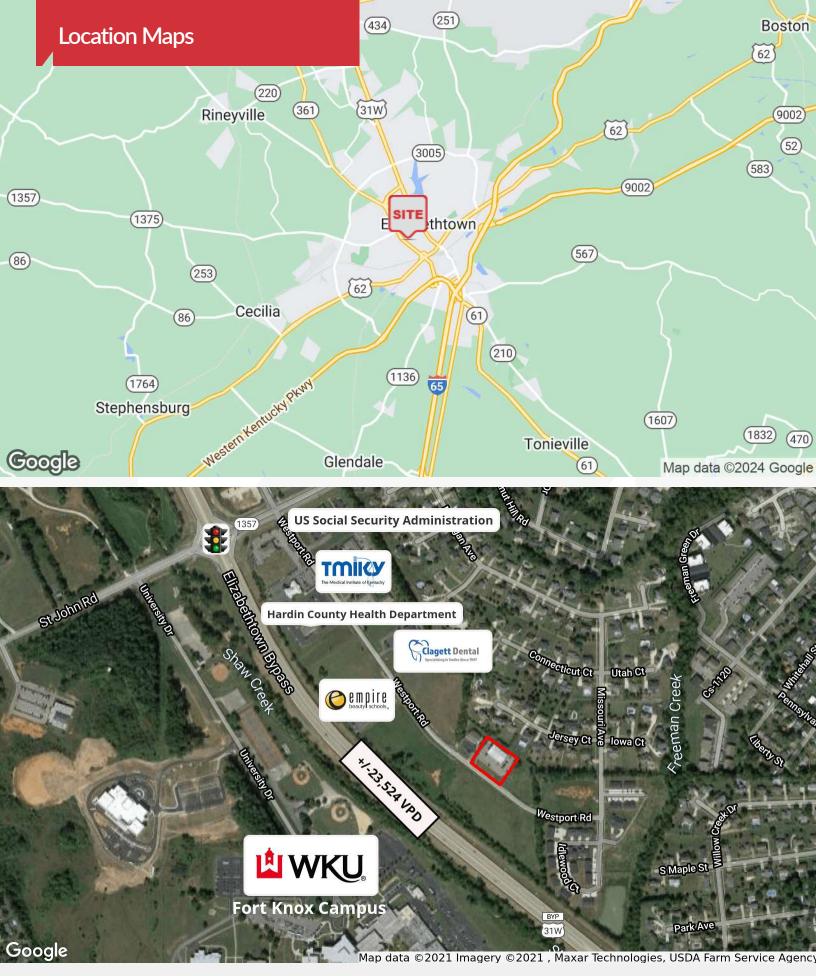

## **Property Highlights**

- +/-7,200 SF single-story modern, all brick office building
- Features include 13 private offices, large office/open room, breakroom and restrooms
- Located on Westport Road, adjacent to the Highway 31W Bypass in Elizabethtown in a quickly growing area with newer doctor and dentist offices, and government offices
- Elizabethtown is the county seat of Hardin County and is located at the intersection of three major highways: I-65, Bluegrass Parkway and the Western KY Parkway
- Sale Price: \$720,000 REDUCED TO \$670,000