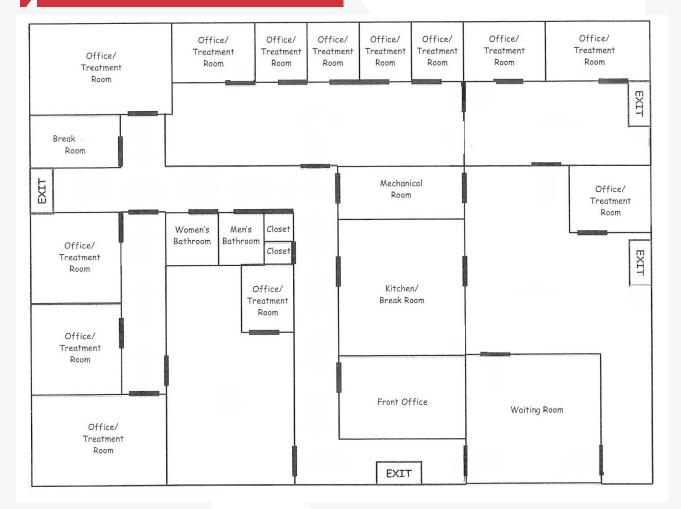

## **Property Highlights**

- +/-7,200 SF single-story modern, all brick office building
- Features include 13 private offices, large office/open room, breakroom and restrooms
- Located on Westport Road, adjacent to the Highway 31W Bypass in Elizabethtown in a quickly growing area with newer doctor and dentist offices, and government offices
- Elizabethtown is the county seat of Hardin County and is located at the intersection of three major highways: I-65, Bluegrass Parkway and the Western KY Parkway
- Sale Price: \$720,000 REDUCED TO \$670,000