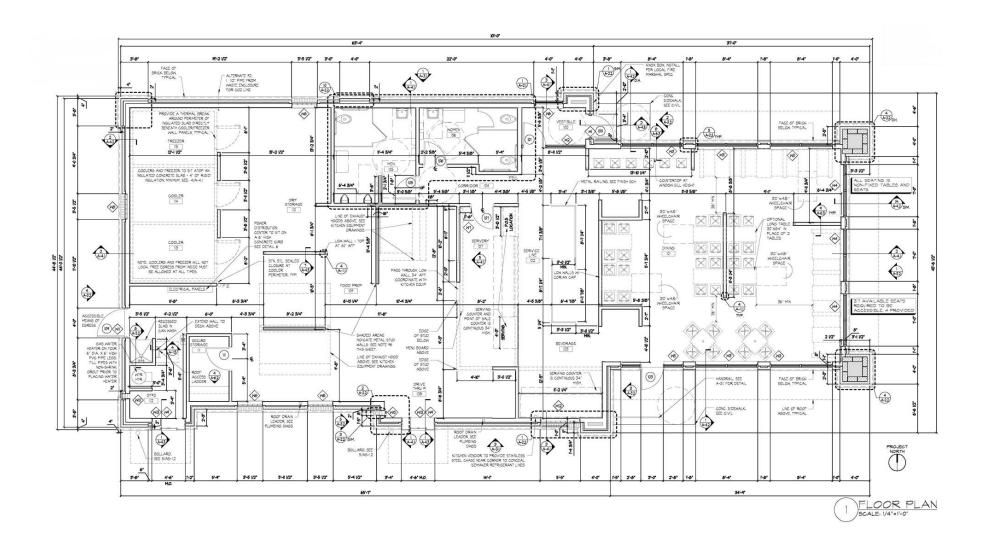

0 tel







### Location Maps









## Additional **Photos**













For Sublease

### Freestanding Restaurant

# Complete Highlights

#### **PROPERTY HIGHLIGHTS**

- · Available for immediate occupancy
- · Located in front of Walmart adjacent to Burger King, Murphy USA and Little Caesars
- +/-3,886 SF freestanding restaurant situated on +/-1.32 AC
- All kitchen equipment, walk-in cooler, freezer and dining room package in place
- 54 parking spaces
- Existing lease expires 4/20/32
- Built in 2017
- Pole sign available
- Traffic count of +/-19,762 ('16) on Bypass near the site
- Area retailers include Rite Aid, Save-a-Lot, O'Reilly's, Papa Johns, Taco Bell, Huddle House and more
- Rental Rate: Negotiable









### Retailer Map







## Site **Plan**







### Floor **Plans**







# Demographics Map

| Population          | 1 Mile    | 3 Miles   | 5 Miles   |
|---------------------|-----------|-----------|-----------|
| TOTAL POPULATION    | 3,229     | 15,308    | 19,456    |
| MEDIAN AGE          | 40.3      | 38.0      | 38.2      |
| MEDIAN AGE (MALE)   | 39.5      | 37.2      | 37.5      |
| MEDIAN AGE (FEMALE) | 41.6      | 39.4      | 39.6      |
|                     |           |           |           |
| Households & Income | 1 Mile    | 3 Miles   | 5 Miles   |
| TOTAL HOUSEHOLDS    | 1,343     | 6,012     | 7,603     |
| # OF PERSONS PER HH | 2.5       | 2.5       | 2.5       |
| AVERAGE HH INCOME   | \$56,599  | \$64,351  | \$66,315  |
| AVERAGE HOUSE VALUE | \$140,484 | \$150,071 | \$168,617 |







For Sublease

## Freestanding Restaurant

# Dem