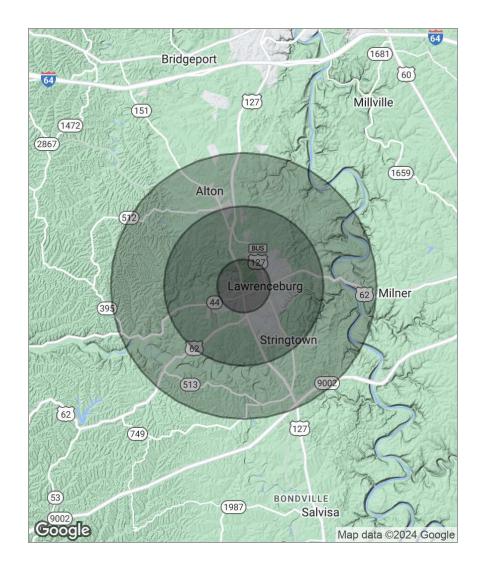

### Location Maps

# Demographics Map

| Population          | 1 Mile    | 3 Miles   | 5 Miles   |
|---------------------|-----------|-----------|-----------|
| TOTAL POPULATION    | 3,229     | 15,308    | 19,456    |
| MEDIAN AGE          | 40.3      | 38.0      | 38.2      |
| MEDIAN AGE (MALE)   | 39.5      | 37.2      | 37.5      |
| MEDIAN AGE (FEMALE) | 41.6      | 39.4      | 39.6      |
|                     |           |           |           |
| Households & Income | 1 Mile    | 3 Miles   | 5 Miles   |
| TOTAL HOUSEHOLDS    | 1,343     | 6,012     | 7,603     |
| # OF PERSONS PER HH | 2.5       | 2.5       | 2.5       |
| AVERAGE HH INCOME   | \$56,599  | \$64,351  | \$66,315  |
| AVERAGE HOUSE VALUE | \$140,484 | \$150,071 | \$168,617 |