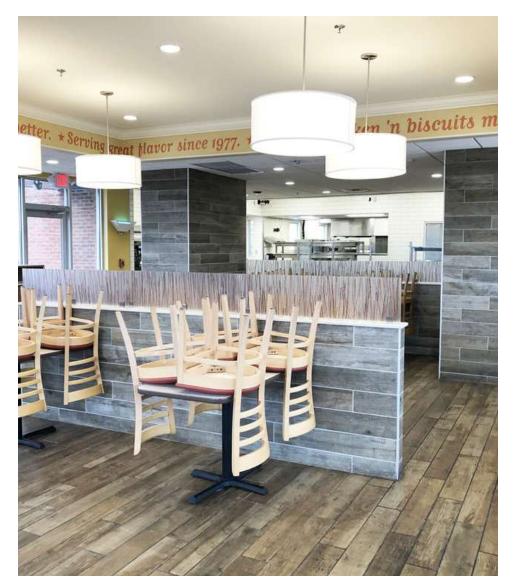

## Additional **Photos**

For Sublease

#### **PROPERTY HIGHLIGHTS**

- · Available for immediate occupancy
- · Located in front of Walmart adjacent to Burger King, Murphy USA and Little Caesars
- +/-3,886 SF freestanding restaurant situated on +/-1.32 AC
- All kitchen equipment, walk-in cooler, freezer and dining room package in place
- 54 parking spaces
- Existing lease expires 4/20/32
- Built in 2017
- Pole sign available
- Traffic count of +/-19,762 ('16) on Bypass near the site
- Area retailers include Rite Aid, Save-a-Lot, O'Reilly's, Papa Johns, Taco Bell, Huddle House and more
- Rental Rate: Negotiable