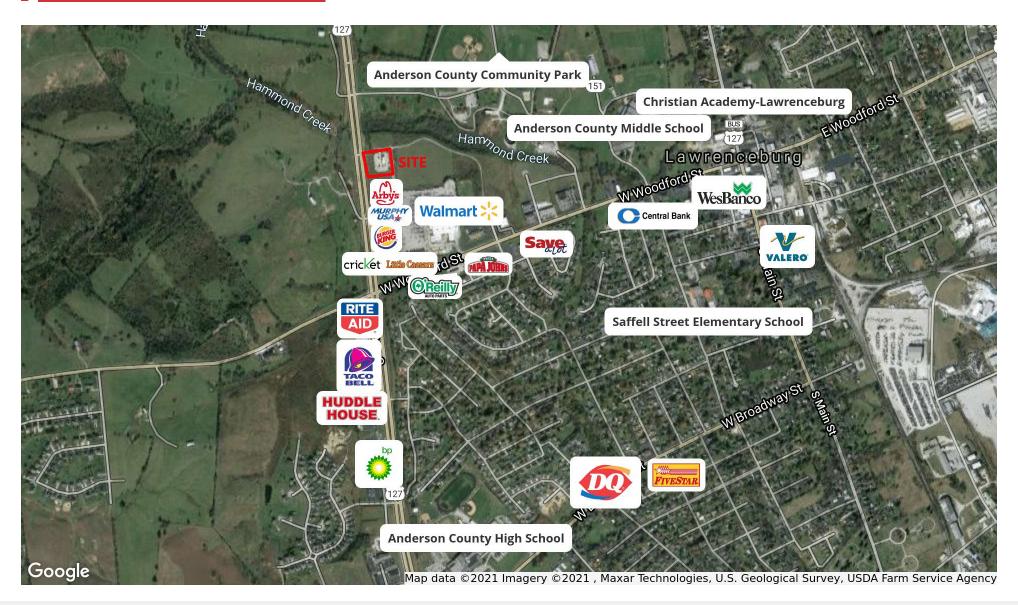

### Retailer Map

#### **PROPERTY HIGHLIGHTS**

- · Available for immediate occupancy
- · Located in front of Walmart adjacent to Burger King, Murphy USA and Little Caesars
- +/-3,886 SF freestanding restaurant situated on +/-1.32 AC
- All kitchen equipment, walk-in cooler, freezer and dining room package in place
- 54 parking spaces
- Existing lease expires 4/20/32
- Built in 2017
- Pole sign available
- Traffic count of +/-19,762 ('16) on Bypass near the site
- Area retailers include Rite Aid, Save-a-Lot, O'Reilly's, Papa Johns, Taco Bell, Huddle House and more
- Rental Rate: Negotiable