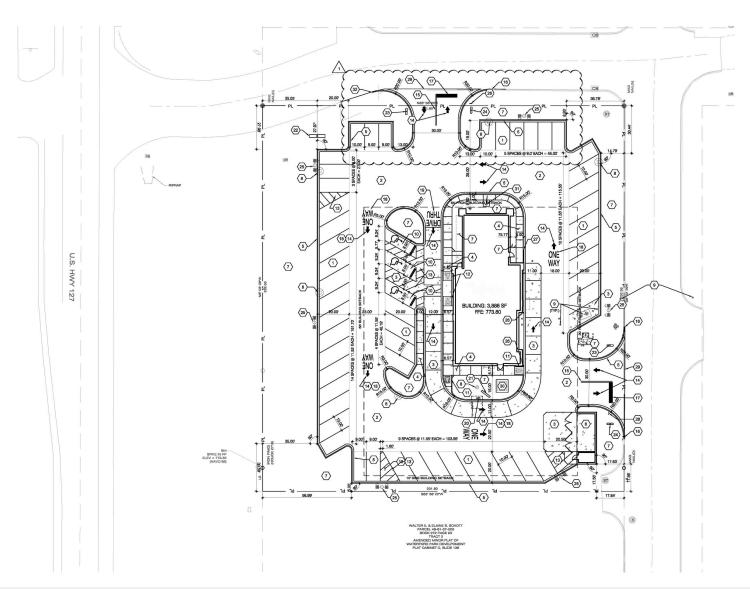

ngton, KY 40503 859 224 2000 tel







### Location Maps









## Additional **Photos**













For Sublease

### Freestanding Restaurant

# Complete Highlights

#### **PROPERTY HIGHLIGHTS**

- · Available for immediate occupancy
- · Located in front of Walmart adjacent to Burger King, Murphy USA and Little Caesars
- +/-3,886 SF freestanding restaurant situated on +/-1.32 AC
- All kitchen equipment, walk-in cooler, freezer and dining room package in place
- 54 parking spaces
- Existing lease expires 4/20/32
- Built in 2017
- Pole sign available
- Traffic count of +/-19,762 ('16) on Bypass near the site
- Area retailers include Rite Aid, Save-a-Lot, O'Reilly's, Papa Johns, Taco Bell, Huddle House and more
- Rental Rate: Negotiable









### Retailer Map







## Site **Plan**







### Floor **Plans**







# Demographics Map

| Population          | 1 Mile    | 3 Miles   | 5 Miles   |
|---------------------|-----------|-----------|-----------|
| TOTAL POPULATION    | 3,229     | 15,308    | 19,456    |
| MEDIAN AGE          | 40.3      | 38.0      | 38.2      |
| MEDIAN AGE (MALE)   | 39.5      | 37.2      | 37.5      |
| MEDIAN AGE (FEMALE) | 41.6      | 39.4      | 39.6      |
|                     |           |           |           |
| Households & Income | 1 Mile    | 3 Miles   | 5 Miles   |
| TOTAL HOUSEHOLDS    | 1,343     | 6,012     | 7,603     |
| # OF PERSONS PER HH | 2.5       | 2.5       | 2.5       |
| AVERAGE HH INCOME   | \$56,599  | \$64,351  | \$66,315  |
| AVERAGE HOUSE VALUE | \$140,484 | \$150,071 | \$168,617 |







For Sublease

## Fre