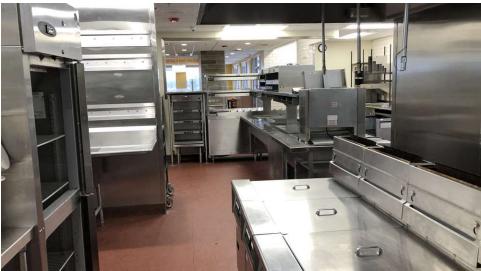

## Additional **Photos**

For Sublease

#### **PROPERTY HIGHLIGHTS**

- · Available for immediate occupancy
- · Located in front of Walmart adjacent to Burger King, Murphy USA and Little Caesars
- +/-3,886 SF freestanding restaurant situated on +/-1.32 AC
- All kitchen equipment, walk-in cooler, freezer and dining room package in place
- 54 parking spaces
- Existing lease expires 4/20/32
- Built in 2017
- Pole sign available
- Traffic count of +/-19,762 ('16) on Bypass near the site
- Area retailers include Rite Aid, Save-a-Lot, O'Reilly's, Papa Johns, Taco Bell, Huddle House and more
- Rental Rate: Negotiable