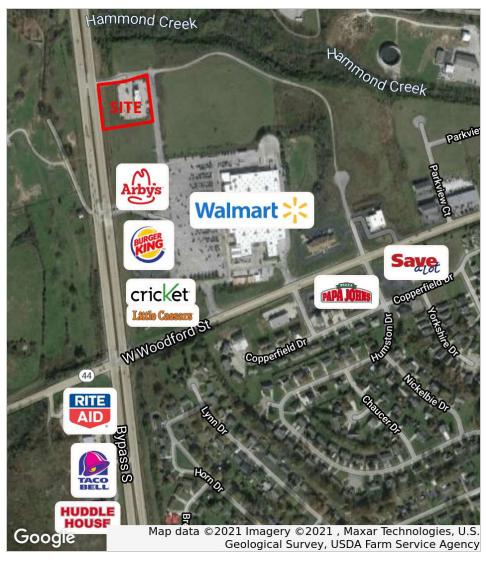

#### **PROPERTY HIGHLIGHTS**

- · Available for immediate occupancy
- · Located in front of Walmart adjacent to Burger King, Murphy USA and Little Caesars
- +/-3,886 SF freestanding restaurant situated on +/-1.32 AC
- All kitchen equipment, walk-in cooler, freezer and dining room package in place
- 54 parking spaces
- Existing lease expires 4/20/32
- Built in 2017
- Pole sign available
- Traffic count of +/-19,762 ('16) on Bypass near the site
- Area retailers include Rite Aid, Save-a-Lot, O'Reilly's, Papa Johns, Taco Bell, Huddle House and more
- Rental Rate: Negotiable

### Retailer Map