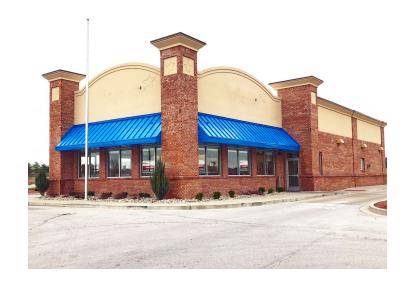

## Additional **Photos**

For Sublease

### Freestanding Restaurant

#### **PROPERTY HIGHLIGHTS**

- · Available for immediate occupancy
- · Located in front of Walmart adjacent to Burger King, Murphy USA and Little Caesars
- +/-3,886 SF freestanding restaurant situated on +/-1.32 AC
- All kitchen equipment, walk-in cooler, freezer and dining room package in place
- 54 parking spaces
- Existing lease expires 4/20/32
- Built in 2017
- Pole sign available
- Traffic count of +/-19,762 ('16) on Bypass near the site
- Area retailers include Rite Aid, Save-a-Lot, O'Reilly's, Papa Johns, Taco Bell, Huddle House and more
- Rental Rate: Negotiable