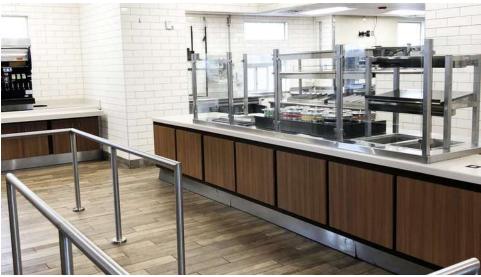

## Additional **Photos**

For Sublease

#### **PROPERTY HIGHLIGHTS**

- · Available for immediate occupancy
- · Located in front of Walmart adjacent to Burger King, Murphy USA and Little Caesars
- +/-3,886 SF freestanding restaurant situated on +/-1.32 AC
- All kitchen equipment, walk-in cooler, freezer and dining room package in place
- 54 parking spaces
- Existing lease expires 4/20/32
- Built in 2017
- Pole sign available
- Traffic count of +/-19,762 ('16) on Bypass near the site
- Area retailers include Rite Aid, Save-a-Lot, O'Reilly's, Papa Johns, Taco Bell, Huddle House and more
- Rental Rate: Negotiable