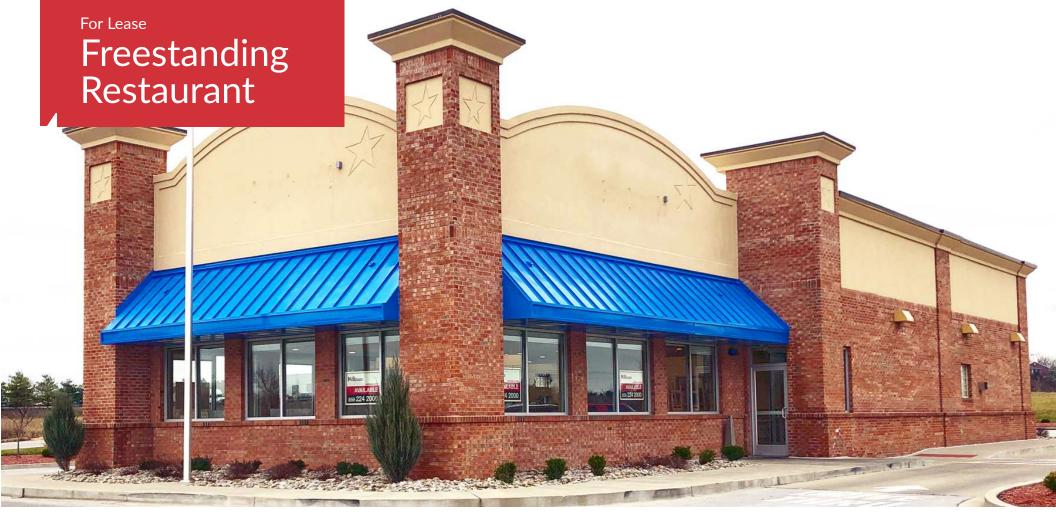

### Freestanding Restaurant

#### **PROPERTY HIGHLIGHTS**

- · Available for immediate occupancy
- · Located in front of Walmart adjacent to Burger King, Murphy USA and Little Caesars
- +/-3,886 SF freestanding restaurant situated on +/-1.32 AC
- All kitchen equipment, walk-in cooler, freezer and dining room package in place
- 54 parking spaces
- Existing lease expires 4/20/32
- Built in 2017
- Pole sign available
- Traffic count of +/-19,762 ('16) on Bypass near the site
- Area retailers include Rite Aid, Save-a-Lot, O'Reilly's, Papa Johns, Taco Bell, Huddle House and more
- Rental Rate: Negotiable