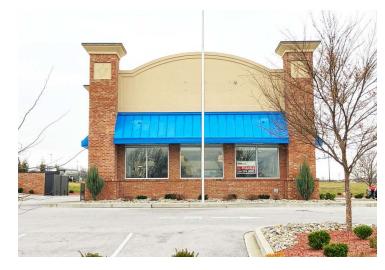

## Additional **Photos**

For Sublease

### Freestanding Restaurant

#### **PROPERTY HIGHLIGHTS**

- · Available for immediate occupancy
- · Located in front of Walmart adjacent to Burger King, Murphy USA and Little Caesars
- +/-3,886 SF freestanding restaurant situated on +/-1.32 AC
- All kitchen equipment, walk-in cooler, freezer and dining room package in place
- 54 parking spaces
- Existing lease expires 4/20/32
- Built in 2017
- Pole sign available
- Traffic count of +/-19,762 ('16) on Bypass near the site
- Area retailers include Rite Aid, Save-a-Lot, O'Reilly's, Papa Johns, Taco Bell, Huddle House and more
- Rental Rate: Negotiable