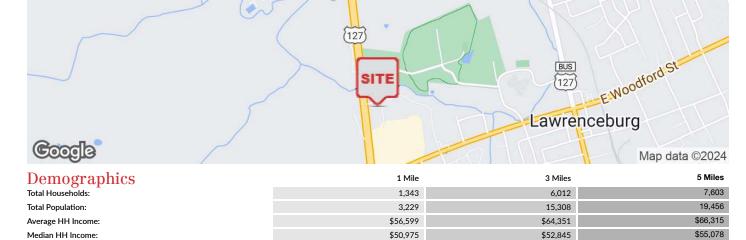

# Demographics Map

| Population          | 1 Mile    | 3 Miles   | 5 Miles   |
|---------------------|-----------|-----------|-----------|
| TOTAL POPULATION    | 3,229     | 15,308    | 19,456    |
| MEDIAN AGE          | 40.3      | 38.0      | 38.2      |
| MEDIAN AGE (MALE)   | 39.5      | 37.2      | 37.5      |
| MEDIAN AGE (FEMALE) | 41.6      | 39.4      | 39.6      |
|                     |           |           |           |
| Households & Income | 1 Mile    | 3 Miles   | 5 Miles   |
| TOTAL HOUSEHOLDS    | 1,343     | 6,012     | 7,603     |
| # OF PERSONS PER HH | 2.5       | 2.5       | 2.5       |
| AVERAGE HH INCOME   | \$56,599  | \$64,351  | \$66,315  |
| AVERAGE HOUSE VALUE | \$140,484 | \$150,071 | \$168,617 |

# Demographics Map