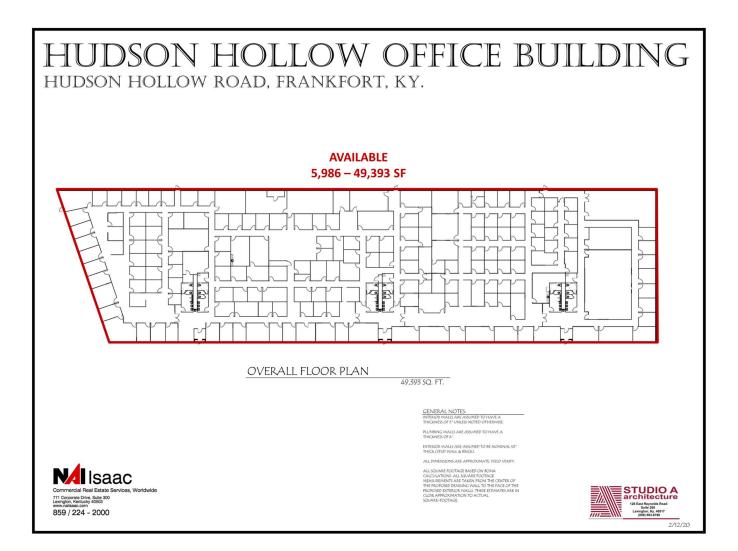

# Sample Proposed Floor Plans

771 Corporate Drive, Suite 500 Lexington, KY 40503 859 224 2000 tel naijsaac.com

Commercial Real Estate Services, Worldwide.

NO WARRANTY OR REPRESENTATION, EXPRESS OR IMPLIED, IS MADE AS TO THE ACCURACY OF THE INFORMATION CONTAINED HEREIN, AND THE SAME IS SUBJECT TO ERRORS, OMISSIONS, CHANGE OF PRICE, RENTAL OR OTHER CONDITIONS, PRIOR SALE, LEASE OR FINANCING, OR WITHDRAWAL WITHOUT NOTICE, AND OF ANY SPECIAL LISTING CONDITIONS IMPOSED BY OUR PRINCIPALS NO WARRANTIES OR REPRESENTATIONS ARE MADE AS TO THE CONDITION OF THE PROPERTY OR ANY HAZARDS CONTAINED THEREIN ARE ANY TO BE IMPLIED.

#### **Property Details**

Available SF Lease Rate Building Size 5,986 - 49,393 SF NEGOTIABLE

49,393 SF

**Location Map** 

771 Corporate Drive, Suite 500 Lexington, KY 40503 859 224 2000 tel naiisaac.com

Commercial Real Estate Services, Worldwide.