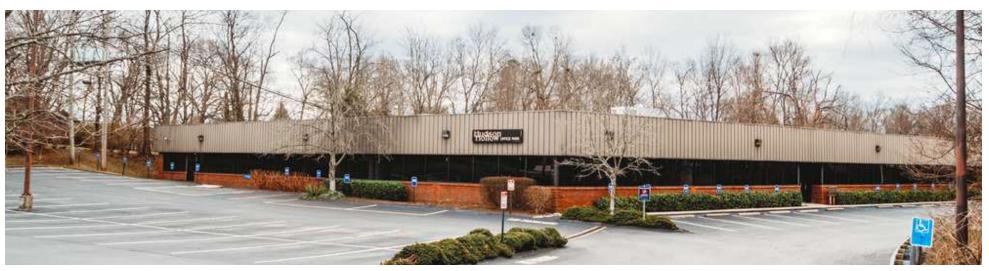

### 2 Hudson Hollow

Frankfort, Franklin County, Kentucky, 40601

#### **Property Details**

Available SF Lease Rate Building Size 5,986 - 49,393 SF NEGOTIABLE

49,393 SF

**Location Map** 

771 Corporate Drive, Suite 500 Lexington, KY 40503 859 224 2000 tel naiisaac.com

Commercial Real Estate Services, Worldwide.

#### **PROPERTY HIGHLIGHTS**

- Immediate occupancy!
- FREE RENT/LEASING INCENTIVES AVAILABLE!
- +/-49,393 SF single-story office building
- Located near the intersection of US 60 (Louisville Road) & US 127
- +/-5,986 49,393 SF
- +/-219 parking spaces
- Convenient location near shopping, restaurants and downtown
- Nearby restaurants include Captain D's, Arby's, Sonic and Papa Johns
- Area retailers include Kroger, Walmart, Lowe's, JCPenney, Walgreens and more
- Average daily traffic count of +/-29,700 on US 127 near the site
- Rental Rate: \$9.00 PSF Modified Gross
- Utilities and interior janitorial to be paid by Tenant