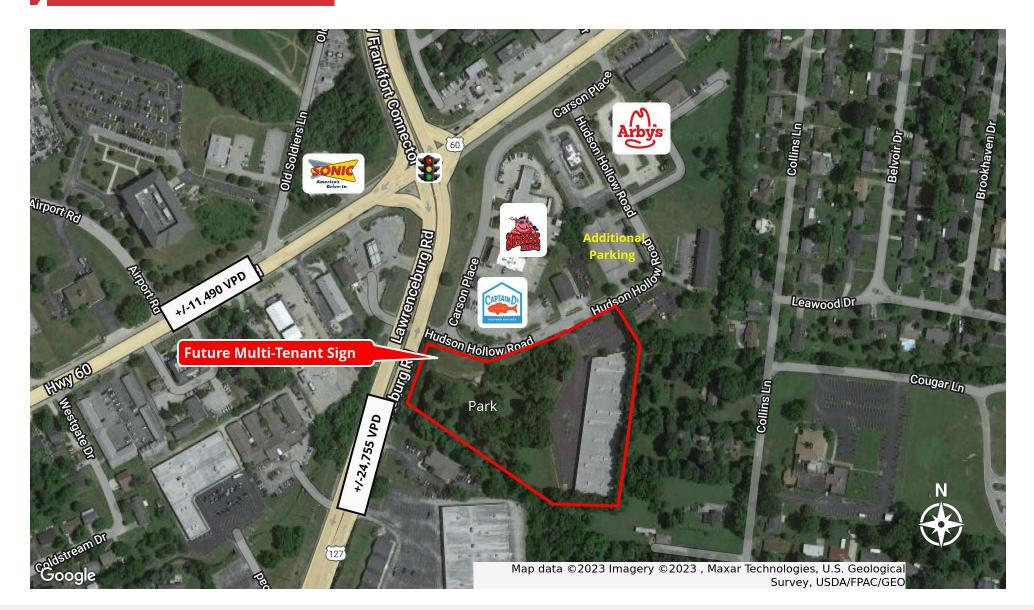

Available **Spaces** 

| Hudson                       |     |
|------------------------------|-----|
| Hudson<br>Hollow office park | Ħus |
|                              |     |
|                              |     |

| SUITE    | SIZE              | LEASE RATE | AVAILABILITY |
|----------|-------------------|------------|--------------|
| Building | 5,986 - 49,393 SF | Negotiable | VACANT       |

771 Corporate Drive, Suite 500 Lexington, KY 40503 859 224 2000 tel naiisaac.com