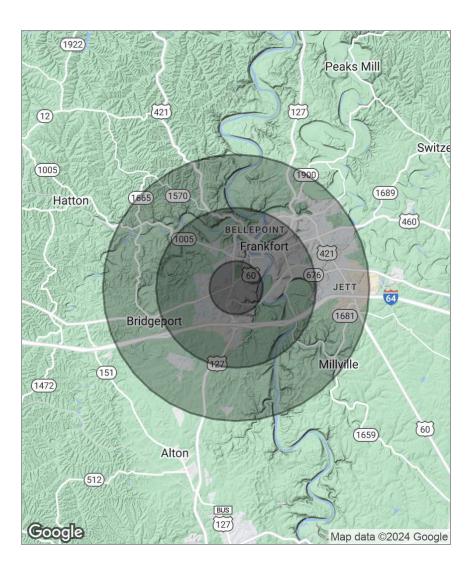

# Demographics Map

| Population                              | 1 Mile              | 3 Miles                 | 5 Miles               |
|-----------------------------------------|---------------------|-------------------------|-----------------------|
| TOTAL POPULATION                        | 5,380               | 20,077                  | 41,198                |
| MEDIAN AGE                              | 40.5                | 35.3                    | 38.3                  |
| MEDIAN AGE (MALE)                       | 39.8                | 34.9                    | 38.2                  |
| MEDIAN AGE (FEMALE)                     | 40.6                | 36.5                    | 39.4                  |
|                                         |                     |                         |                       |
|                                         |                     |                         |                       |
| Households & Income                     | 1 Mile              | 3 Miles                 | 5 Miles               |
| Households & Income                     | <b>1 Mile</b> 2,451 | <b>3 Miles</b><br>8,888 | <b>5 Miles</b> 17,705 |
|                                         |                     |                         |                       |
| TOTAL HOUSEHOLDS                        | 2,451               | 8,888                   | 17,705                |
| TOTAL HOUSEHOLDS<br># OF PERSONS PER HH | 2,451<br>2.1        | 8,888<br>2.2            | 17,705<br>2.2         |