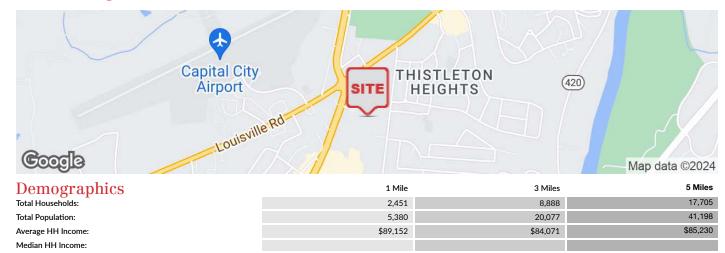

# Demographics Map

| Population                              | 1 Mile              | 3 Miles                 | 5 Miles               |
|-----------------------------------------|---------------------|-------------------------|-----------------------|
| TOTAL POPULATION                        | 5,380               | 20,077                  | 41,198                |
| MEDIAN AGE                              | 40.5                | 35.3                    | 38.3                  |
| MEDIAN AGE (MALE)                       | 39.8                | 34.9                    | 38.2                  |
| MEDIAN AGE (FEMALE)                     | 40.6                | 36.5                    | 39.4                  |
|                                         |                     |                         |                       |
|                                         |                     |                         |                       |
| Households & Income                     | 1 Mile              | 3 Miles                 | 5 Miles               |
| Households & Income                     | <b>1 Mile</b> 2,451 | <b>3 Miles</b><br>8,888 | <b>5 Miles</b> 17,705 |
|                                         |                     |                         |                       |
| TOTAL HOUSEHOLDS                        | 2,451               | 8,888                   | 17,705                |
| TOTAL HOUSEHOLDS<br># OF PERSONS PER HH | 2,451<br>2.1        | 8,888<br>2.2            | 17,705<br>2.2         |