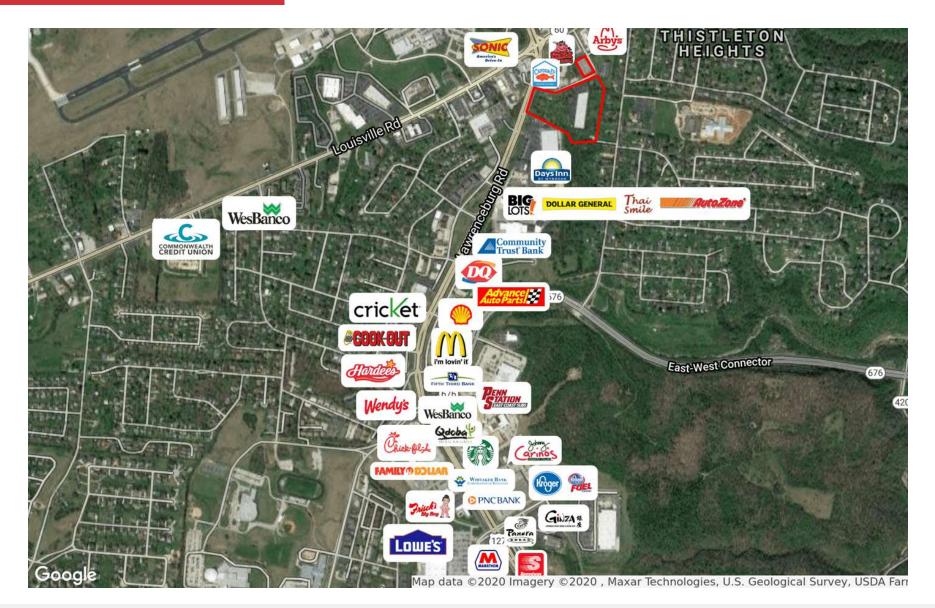

# Aerial Map

771 Corporate Drive, Suite 500 Lexington, KY 40503 859 224 2000 tel naiisaac.com

Commercial Real Estate Services, Worldwide.

NO WARRANTY OR REPRESENTATION, EXPRESS OR IMPLIED, IS MADE AS TO THE ACCURACY OF THE INFORMATION CONTAINED HEREIN, AND THE SAME IS SUBMITTED SUBJECT TO ERRORS, OMISSIONS, CHANGE OF PRICE, RENTAL OR OTHER CONDITIONS, PRIOR SALE, LEASE OR FINANCING, OR WITHDRAWAL WITHOUT NOTICE, AND OF ANY SPECIAL LISTING CONDITIONS IMPOSED BY OUR PRINCIPALS NO WARRANTIES OR REPRESENTATIONS ARE MADE AS TO THE CONDITION OF THE PROPERTY OR ANY HAZARDS CONTAINED THEREIN ARE ANY TO BE IMPLIED.