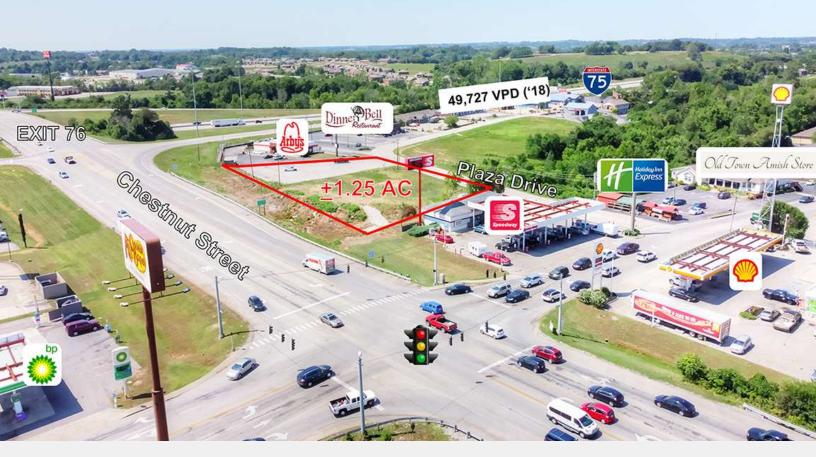

## Interstate 75 Land

101 Plaza Drive Berea, Kentucky 40403

## **Property Highlights**

- +/-1.25 AC of I-75 retail land for sale
- Average daily traffic count of 49,727 VPD ('18) on I-75
- Area retailers include Walmart, Dollar Tree, McDonald's, Cracker Barrel and more
- Situated at the corner of Chestnut Drive and I-75 in Berea, between Speedway and Arby's
- Berea is the fastest growing city in the Bluegrass Region and the eighth fastest growing city in Kentucky
- Up to 90' highway pole signage permitted
- Sale Price: \$750.000