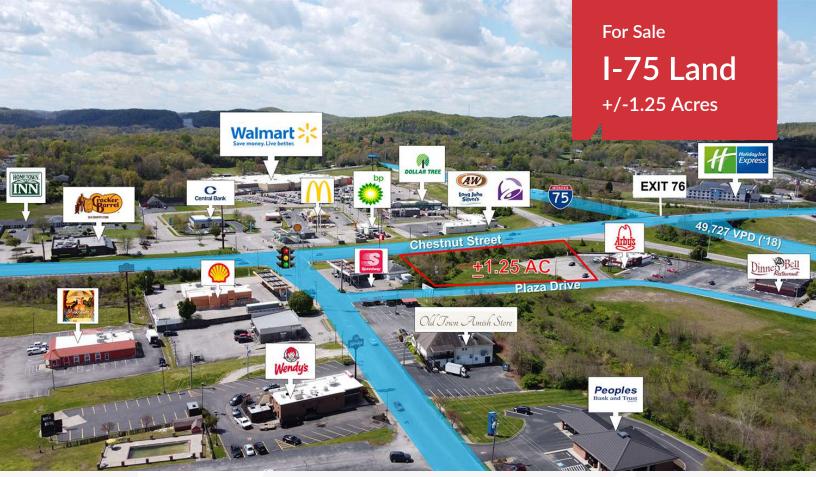

## Interstate 75 Land

101 Plaza Drive Berea, Kentucky 40403

## **Property Highlights**

- +/-1.25 AC of I-75 retail land for sale
- Average daily traffic count of 49,727 VPD ('18) on I-75
- Area retailers include Walmart, Dollar Tree, McDonald's, Cracker Barrel and more
- Situated at the corner of Chestnut Drive and I-75 in Berea, between Speedway and Arby's
- Berea is the fastest growing city in the Bluegrass Region and the eighth fastest growing city in Kentucky
- Up to 90' highway pole signage permitted
- Sale Price: \$750.000