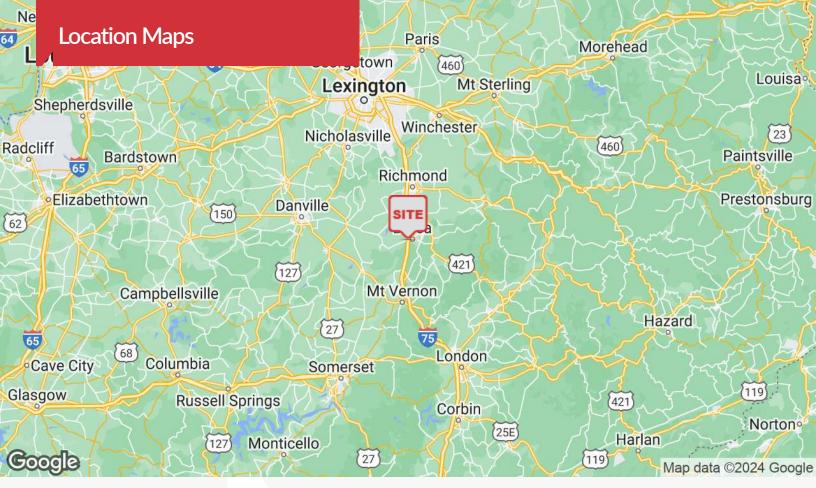

lude Walmart, Dollar Tree, McDonald's, Cracker Barrel and more
- Situated at the corner of Chestnut Drive and I-75 in Berea, between Speedway and Arby's
- Berea is the fastest growing city in the Bluegrass Region and the eighth fastest growing city in Kentucky
- Up to 90' highway pole signage permitted
- Sale Price: \$750.000

| DEMOGRAPHICS |            |                   |
|--------------|------------|-------------------|
| Stats        | Population | Avg. HH<br>Income |
| 3 Miles      | 17,568     | \$57,820          |
| 5 Miles      | 23,281     | \$58,603          |
| 10 Miles     | 39,766     | \$61,622          |

For more information

Jamie Adams, CCIM, Vice President O: 859 422 4413 jadams@naiisaac.com

J.L. Cannady, CCIM, Vice President O: 859 422 4410 ilcannady@naiisaac.com









## **Aerial Photographs**







in