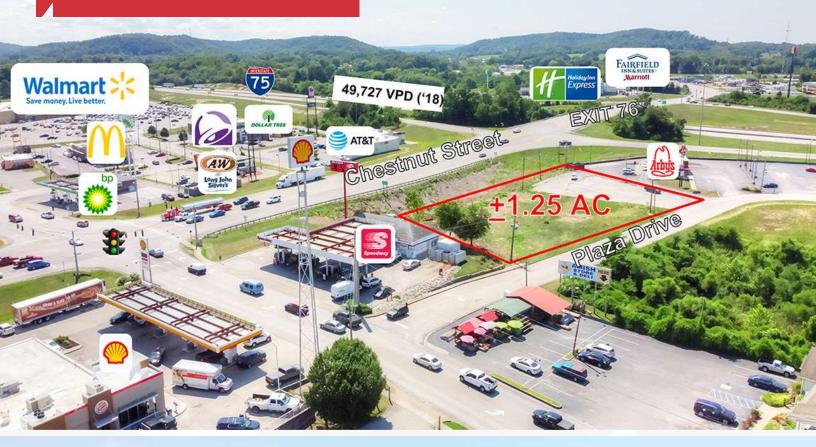

## Interstate 75 Land

101 Plaza Drive Berea, Kentucky 40403

## **Property Highlights**

- +/-1.25 AC of I-75 retail land for sale
- Average daily traffic count of 49,727 VPD ('18) on I-75
- Area retailers include Walmart, Dollar Tree, McDonald's, Cracker Barrel and more
- Situated at the corner of Chestnut Drive and I-75 in Berea, between Speedway and Arby's
- Berea is the fastest growing city in the Bluegrass Region and the eighth fastest growing city in Kentucky
- Up to 90' highway pole signage permitted
- Sale Price: \$750.000

## **Aerial Photographs**

in