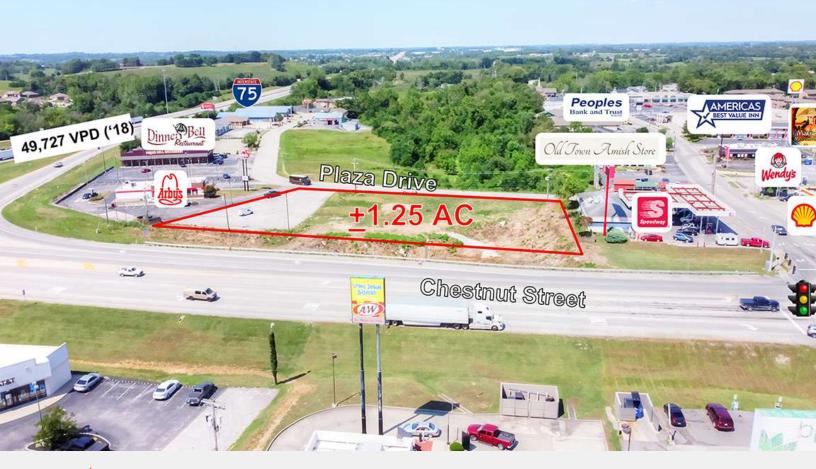

## **Property Highlights**

- +/-1.25 AC of I-75 retail land for sale
- Average daily traffic count of 49,727 VPD ('18) on I-75
- Area retailers include Walmart, Dollar Tree, McDonald's, Cracker Barrel and more
- Situated at the corner of Chestnut Drive and I-75 in Berea, between Speedway and Arby's
- Berea is the fastest growing city in the Bluegrass Region and the eighth fastest growing city in Kentucky
- Up to 90' highway pole signage permitted
- Sale Price: \$750.000