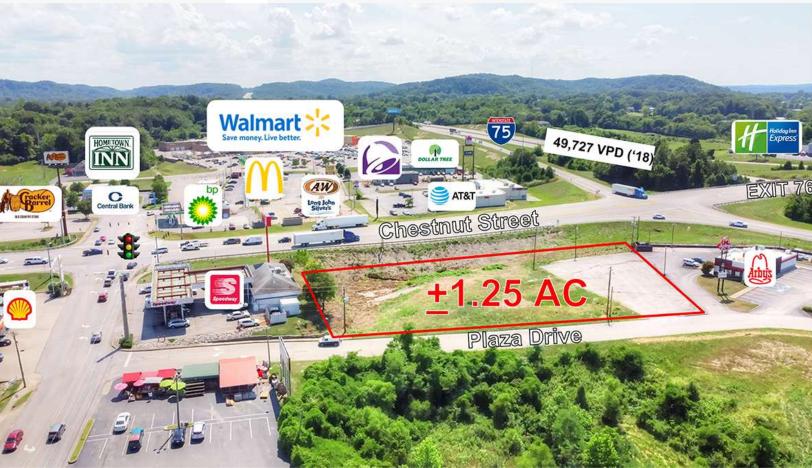

## Interstate 75 Land

101 Plaza Drive Berea, Kentucky 40403

## **Property Highlights**

- +/-1.25 AC of I-75 retail land for sale
- Average daily traffic count of 49,727 VPD ('18) on I-75
- Area retailers include Walmart, Dollar Tree, McDonald's, Cracker Barrel and more
- Situated at the corner of Chestnut Drive and I-75 in Berea, between Speedway and Arby's
- Berea is the fastest growing city in the Bluegrass Region and the eighth fastest growing city in Kentucky
- Up to 90' highway pole signage permitted
- Sale Price: \$750.000

## **Aerial Photographs**

in