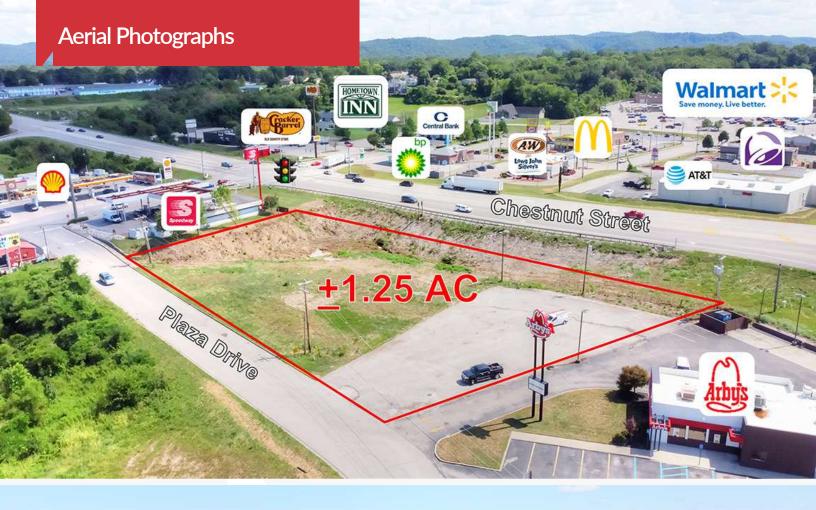

## **Aerial Photographs**

in

## **Property Highlights**

- +/-1.25 AC of I-75 retail land for sale
- Average daily traffic count of 49,727 VPD ('18) on I-75
- Area retailers include Walmart, Dollar Tree, McDonald's, Cracker Barrel and more
- Situated at the corner of Chestnut Drive and I-75 in Berea, between Speedway and Arby's
- Berea is the fastest growing city in the Bluegrass Region and the eighth fastest growing city in Kentucky
- Up to 90' highway pole signage permitted
- Sale Price: \$750.000