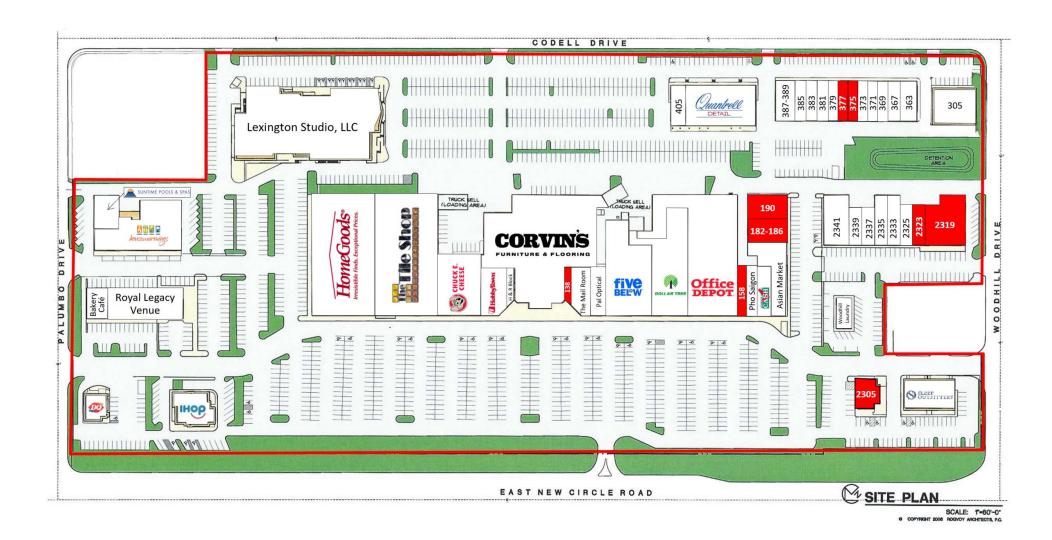

### Site Plan

naiisaac.com

in

## Available **Spaces**

| SUITE                               | SIZE     | LEASE RATE        | LEASE TYPE     |
|-------------------------------------|----------|-------------------|----------------|
| 2305 Woodhill Dr                    | 2,100 SF | \$5,000 per month | NNN            |
| 2319 Woodhill Dr                    | 8,200 SF | \$10.00 psf       | NNN            |
| 2323 Woodhill Dr                    | 1,600 SF | \$12.00 psf       | NNN            |
| 375 Codell Dr                       | 1,600 SF | \$1,200 per month | Modified Gross |
| 377 Codell Dr                       | 1,600 SF | \$1,200 per month | Modified Gross |
| 1555 E New Circle Rd, Suite 138     | 910 SF   | \$22.00 psf       | NNN            |
| 1555 E New Circle Rd, Suite 158     | 2,000 SF | \$20.00 psf       | NNN            |
| 1555 E New Circle Rd, Suite 182-186 | 4,000 SF | \$12.00 psf       | NNN            |
| 1555 E New Circle Rd, Suite 190     | 4,000 SF | \$12.00 psf       | NNN            |