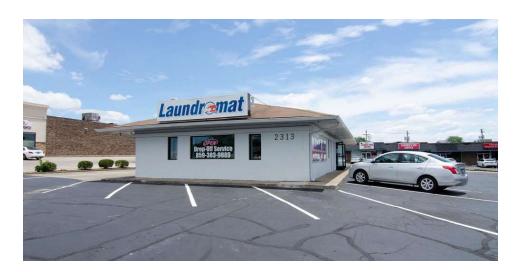

5-1557 E. New Circle Road

Lexington, Fayette County, Kentucky, 40509

### For More Information:

**Chad Voelkert, Vice President** 

+1 859.422.4408 • cvoelkert@naiisaac.com









## Executive **Summary**



### **Property Details**

Available SF Building Size

910 - 8,200 SF 341,956 SF

### **Location Map**





naiisaac.com

## Location Maps







## Complete **Highlights**

### **PROPERTY HIGHLIGHTS**

- +/-341,956 SF community shopping center
- +/-910 8,200 SF for lease
- Anchored by Office Depot, HomeGoods, Tile Shop and Dollar Tree
- Great location on New Circle Road less than half a mile to Richmond Road with easy access to downtown and I-75/64
- High volume traffic corridor
- Average daily traffic count of +/-42,767 VPD in front of the center







### Additional **Photos**









### Additional **Photos**









naiisaac.com

## Available **Spaces**



| SUITE                               | SIZE     | LEASE RATE        | LEASE TYPE     |
|-------------------------------------|----------|-------------------|----------------|
| 2305 Woodhill Dr                    | 2,100 SF | \$5,000 per month | NNN            |
| 2319 Woodhill Dr                    | 8,200 SF | \$10.00 psf       | NNN            |
| 2323 Woodhill Dr                    | 1,600 SF | \$12.00 psf       | NNN            |
| 375 Codell Dr                       | 1,600 SF | \$1,200 per month | Modified Gross |
| 377 Codell Dr                       | 1,600 SF | \$1,200 per month | Modified Gross |
| 1555 E New Circle Rd, Suite 138     | 910 SF   | \$22.00 psf       | NNN            |
| 1555 E New