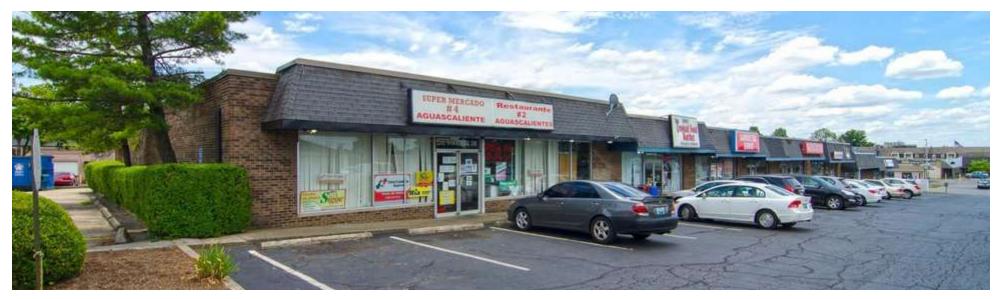

57 E. New Circle Road

Lexington, Fayette County, Kentucky, 40509

### For More Information:

**Chad Voelkert, Vice President** 

+1 859.422.4408 • cvoelkert@naiisaac.com









## Executive **Summary**



### **Property Details**

Available SF Building Size

910 - 8,200 SF 341,956 SF

### **Location Map**





naiisaac.com

## Location Maps







## Complete **Highlights**

### **PROPERTY HIGHLIGHTS**

- +/-341,956 SF community shopping center
- +/-910 8,200 SF for lease
- Anchored by Office Depot, HomeGoods, Tile Shop and Dollar Tree
- Great location on New Circle Road less than half a mile to Richmond Road with easy access to downtown and I-75/64
- High volume traffic corridor
- Average daily traffic count of +/-42,767 VPD in front of the center







### Additional **Photos**









### Additional **Photos**









naiisaac.com

## Available **Spaces**



| SUITE                               | SIZE     | LEASE RATE        | LEASE TYPE     |
|-------------------------------------|----------|-------------------|----------------|
| 2305 Woodhill Dr                    | 2,100 SF | \$5,000 per month | NNN            |
| 2319 Woodhill Dr                    | 8,200 SF | \$10.00 psf       | NNN            |
| 2323 Woodhill Dr                    | 1,600 SF | \$12.00 psf       | NNN            |
| 375 Codell Dr                       | 1,600 SF | \$1,200 per month | Modified Gross |
| 377 Codell Dr                       | 1,600 SF | \$1,200 per month | Modified Gross |
| 1555 E New Circle Rd, Suite 138     | 910 SF   | \$22.00 psf       | NNN            |
| 1555 E New Cir