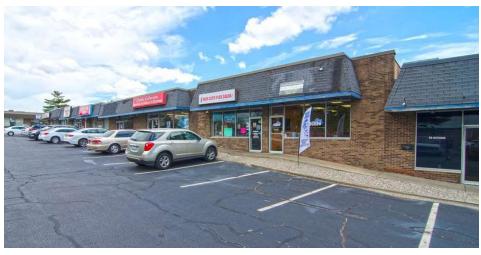

1557 E. New Circle Road

Lexington, Fayette County, Kentucky, 40509

### For More Information:

**Chad Voelkert, Vice President** 

+1 859.422.4408 • cvoelkert@naiisaac.com









## Executive **Summary**



### **Property Details**

Available SF Building Size

910 - 8,200 SF 341,956 SF

### **Location Map**





naiisaac.com

## Location Maps







## Complete **Highlights**

### **PROPERTY HIGHLIGHTS**

- +/-341,956 SF community shopping center
- +/-910 8,200 SF for lease
- Anchored by Office Depot, HomeGoods, Tile Shop and Dollar Tree
- Great location on New Circle Road less than half a mile to Richmond Road with easy access to downtown and I-75/64
- High volume traffic corridor
- Average daily traffic count of +/-42,767 VPD in front of the center







### Additional **Photos**









### Additional **Photos**









naiisaac.com

## Available **Spaces**



| SUITE                               | SIZE     | LEASE RATE        | LEASE TYPE     |
|-------------------------------------|----------|-------------------|----------------|
| 2305 Woodhill Dr                    | 2,100 SF | \$5,000 per month | NNN            |
| 2319 Woodhill Dr                    | 8,200 SF | \$10.00 psf       | NNN            |
| 2323 Woodhill Dr                    | 1,600 SF | \$12.00 psf       | NNN            |
| 375 Codell Dr                       | 1,600 SF | \$1,200 per month | Modified Gross |
| 377 Codell Dr                       | 1,600 SF | \$1,200 per month | Modified Gross |
| 1555 E New Circle Rd, Suite 138     | 910 SF   | \$22.00 psf       | NNN            |
| 1555 E New C