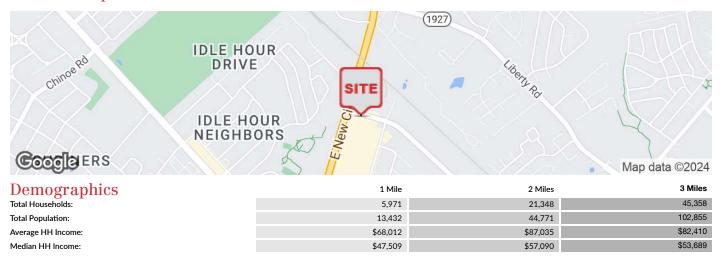

## Location Maps

### Demographics Map

| Population          | 1 Mile    | 2 Miles   | 3 Miles   |
|---------------------|-----------|-----------|-----------|
| TOTAL POPULATION    | 13,432    | 44,771    | 102,855   |
| MEDIAN AGE          | 31.5      | 33.2      | 34.6      |
| MEDIAN AGE (MALE)   | 30.6      | 32.6      | 33.9      |
| MEDIAN AGE (FEMALE) | 33.5      | 34.8      | 35.9      |
|                     |           |           |           |
|                     |           |           |           |
| Households & Income | 1 Mile    | 2 Miles   | 3 Miles   |
| TOTAL HOUSEHOLDS    | 5,971     | 21,348    | 45,358    |
| # OF PERSONS PER HH | 2.2       | 2.2       | 2.2       |
| AVERAGE HH INCOME   | \$68,012  | \$87,035  | \$82,410  |
| AVERAGE HOUSE VALUE | \$245.472 | \$264.572 | \$246.935 |