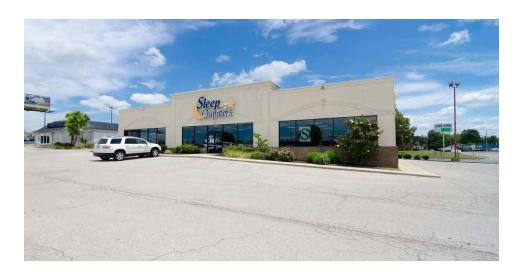

n, Fayette County, Kentucky, 40509

### For More Information:

**Chad Voelkert, Vice President** 

+1 859.422.4408 • cvoelkert@naiisaac.com









## Executive **Summary**



### **Property Details**

Available SF Building Size

910 - 8,200 SF 341,956 SF

### **Location Map**





naiisaac.com

## Location Maps







## Complete **Highlights**

### **PROPERTY HIGHLIGHTS**

- +/-341,956 SF community shopping center
- +/-910 8,200 SF for lease
- Anchored by Office Depot, HomeGoods, Tile Shop and Dollar Tree
- Great location on New Circle Road less than half a mile to Richmond Road with easy access to downtown and I-75/64
- High volume traffic corridor
- Average daily traffic count of +/-42,767 VPD in front of the center







### Additional **Photos**









### Additional **Photos**









naiisaac.com

## Available **Spaces**



| SUITE                               | SIZE     | LEASE RATE        | LEASE TYPE     |
|-------------------------------------|----------|-------------------|----------------|
| 2305 Woodhill Dr                    | 2,100 SF | \$5,000 per month | NNN            |
| 2319 Woodhill Dr                    | 8,200 SF | \$10.00 psf       | NNN            |
| 2323 Woodhill Dr                    | 1,600 SF | \$12.00 psf       | NNN            |
| 375 Codell Dr                       | 1,600 SF | \$1,200 per month | Modified Gross |
| 377 Codell Dr                       | 1,600 SF | \$1,200 per month | Modified Gross |
| 1555 E New Circle Rd, Suite 138     | 910 SF   | \$22.00 psf       | NNN            |
| 1555 E New Circle Rd, Suite 158     | 2,000 S