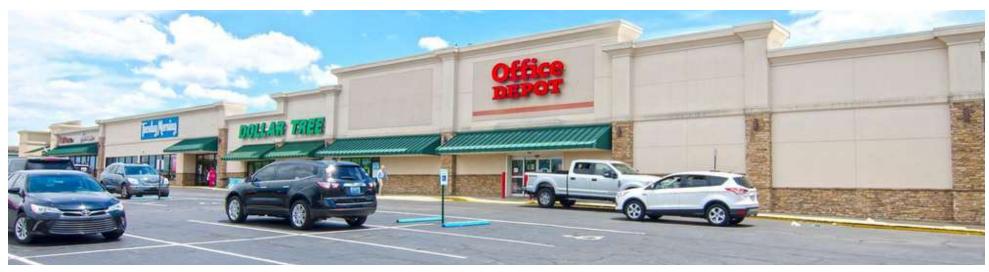

### **PROPERTY HIGHLIGHTS**

- +/-341,956 SF community shopping center
- +/-910 8,200 SF for lease
- Anchored by Office Depot, HomeGoods, Tile Shop and Dollar Tree
- Great location on New Circle Road less than half a mile to Richmond Road with easy access to downtown and I-75/64
- High volume traffic corridor
- Average daily traffic count of +/-42,767 VPD in front of the center