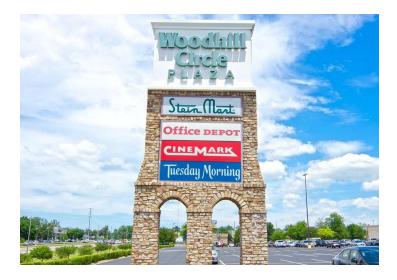

### **PROPERTY HIGHLIGHTS**

- +/-341,956 SF community shopping center
- +/-910 8,200 SF for lease
- Anchored by Office Depot, HomeGoods, Tile Shop and Dollar Tree
- Great location on New Circle Road less than half a mile to Richmond Road with easy access to downtown and I-75/64
- High volume traffic corridor
- Average daily traffic count of +/-42,767 VPD in front of the center