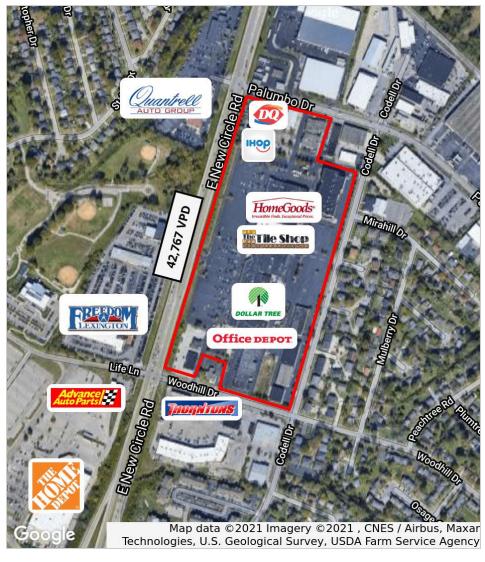

### Site Plan

naiisaac.com

in

### **PROPERTY HIGHLIGHTS**

- +/-341,956 SF community shopping center
- +/-910 8,200 SF for lease
- Anchored by Office Depot, HomeGoods, Tile Shop and Dollar Tree
- Great location on New Circle Road less than half a mile to Richmond Road with easy access to downtown and I-75/64
- High volume traffic corridor
- Average daily traffic count of +/-42,767 VPD in front of the center