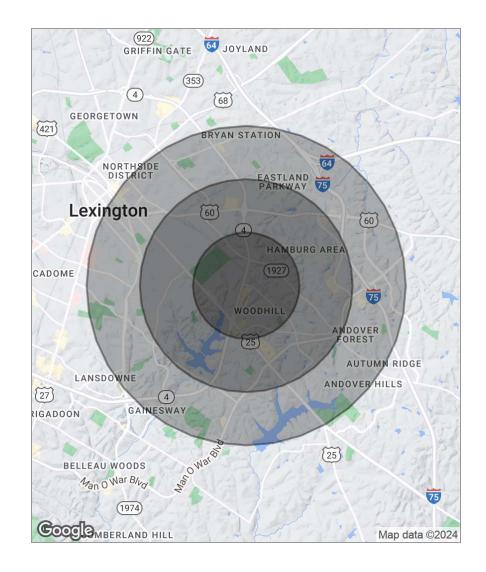

## Location Maps

### Demographics Map

| Population          | 1 Mile    | 2 Miles   | 3 Miles   |
|---------------------|-----------|-----------|-----------|
| TOTAL POPULATION    | 13,432    | 44,771    | 102,855   |
| MEDIAN AGE          | 31.5      | 33.2      | 34.6      |
| MEDIAN AGE (MALE)   | 30.6      | 32.6      | 33.9      |
| MEDIAN AGE (FEMALE) | 33.5      | 34.8      | 35.9      |
|                     |           |           |           |
|                     |           |           |           |
| Households & Income | 1 Mile    | 2 Miles   | 3 Miles   |
| TOTAL HOUSEHOLDS    | 5,971     | 21,348    | 45,358    |
| # OF PERSONS PER HH | 2.2       | 2.2       | 2.2       |
| AVERAGE HH INCOME   | \$68,012  | \$87,035  | \$82,410  |
| AVERAGE HOUSE VALUE | \$245.472 | \$264.572 | \$246.935 |