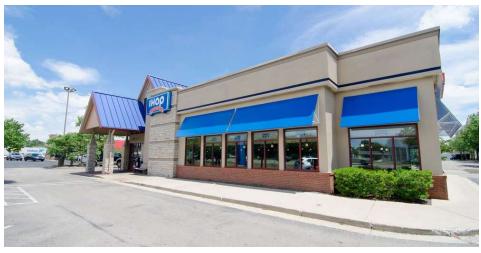

Fayette County, Kentucky, 40509

### For More Information:

**Chad Voelkert, Vice President** 

+1 859.422.4408 • cvoelkert@naiisaac.com









## Executive **Summary**



### **Property Details**

Available SF Building Size

910 - 8,200 SF 341,956 SF

### **Location Map**





naiisaac.com

## Location Maps







## Complete **Highlights**

### **PROPERTY HIGHLIGHTS**

- +/-341,956 SF community shopping center
- +/-910 8,200 SF for lease
- Anchored by Office Depot, HomeGoods, Tile Shop and Dollar Tree
- Great location on New Circle Road less than half a mile to Richmond Road with easy access to downtown and I-75/64
- High volume traffic corridor
- Average daily traffic count of +/-42,767 VPD in front of the center







### Additional **Photos**









### Additional **Photos**









naiisaac.com

## Available **Spaces**



| SUITE                               | SIZE     | LEASE RATE        | LEASE TYPE     |
|-------------------------------------|----------|-------------------|----------------|
| 2305 Woodhill Dr                    | 2,100 SF | \$5,000 per month | NNN            |
| 2319 Woodhill Dr                    | 8,200 SF | \$10.00 psf       | NNN            |
| 2323 Woodhill Dr                    | 1,600 SF | \$12.00 psf       | NNN            |
| 375 Codell Dr                       | 1,600 SF | \$1,200 per month | Modified Gross |
| 377 Codell Dr                       | 1,600 SF | \$1,200 per month | Modified Gross |
| 1555 E New Circle Rd, Suite 138     | 910 SF   | \$22.00 psf       | NNN            |
| 1555 E New Circle Rd, Suite 158     | 2,000 SF