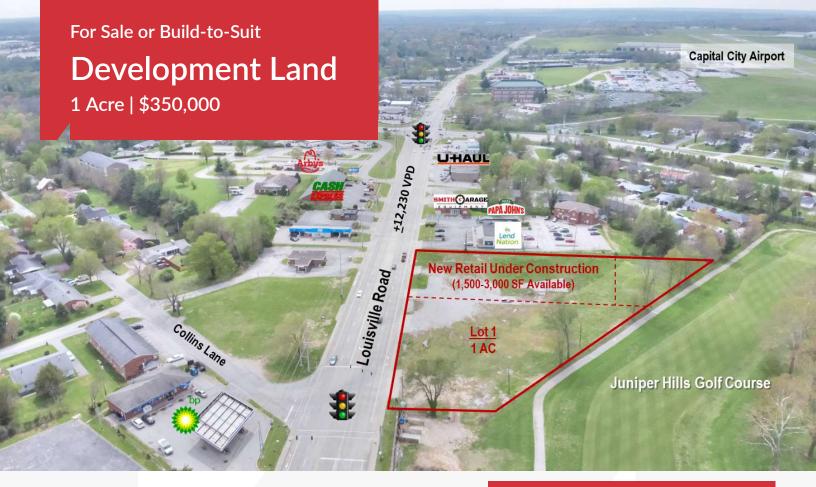

## Retail Development Opportunity

930 Louisville Road Frankfort, Kentucky 40601

## **Property Highlights**

- New retail strip center under construction in this development
- Lot 1: 1 AC \$350,000
- +/-.86 mile to the Kentucky State Capital and downtown Frankfort
- Excellent visibility and access at a signalized intersection on Louisville Road
- Multiple existing curb cuts and +/-255' of frontage on Louisville Road
- Less than 2 miles to I-64
- High traffic area near the intersection of US 127 & US 60 in Frankfort's major retail corridor
- Frankfort is 29 miles west of Lexington, 54 miles east of Louisville and 107 miles southwest of Cincinnati
- Juniper Hills Golf Course backs up to the property, presenting beautiful rolling hills and manicured fairways, making it an ideal location for a restaurant with patio
- Traffic count of +/-12,230 VPD ('18) in front of the site
- Zoned CH, Highway Commercial District

OFFERING SUMMARY

1 AC - \$350,000

| DEMOGRAPHICS |            |                   |  |  |  |
|--------------|------------|-------------------|--|--|--|
| Stats        | Population | Avg. HH<br>Income |  |  |  |
| 1 Mile       | 5,104      | \$65,385          |  |  |  |
| 5 Miles      | 41,036     | \$65,913          |  |  |  |
| 10 Miles     | 63,871     | \$69,869          |  |  |  |