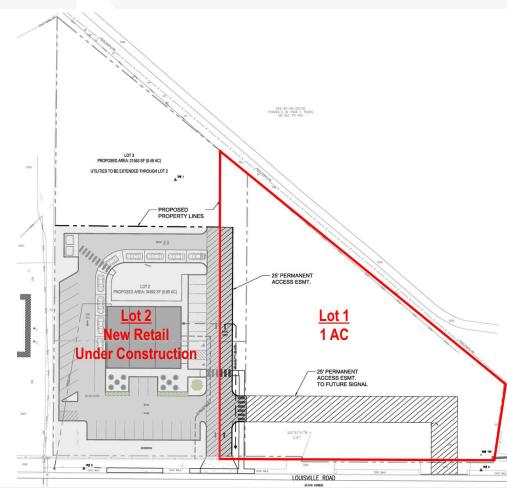

## **Property Highlights**

- New retail strip center under construction in this development
- Lot 1: 1 AC \$350,000
- +/-.86 mile to the Kentucky State Capital and downtown Frankfort
- Excellent visibility and access at a signalized intersection on Louisville Road
- Multiple existing curb cuts and +/-255' of frontage on Louisville Road
- Less than 2 miles to I-64
- High traffic area near the intersection of US 127 & US 60 in Frankfort's major retail corridor
- Frankfort is 29 miles west of Lexington, 54 miles east of Louisville and 107 miles southwest of Cincinnati
- Juniper Hills Golf Course backs up to the property, presenting beautiful rolling hills and manicured fairways, making it an ideal location for a restaurant with patio
- Traffic count of +/-12,230 VPD ('18) in front of the site
- Zoned CH, Highway Commercial District