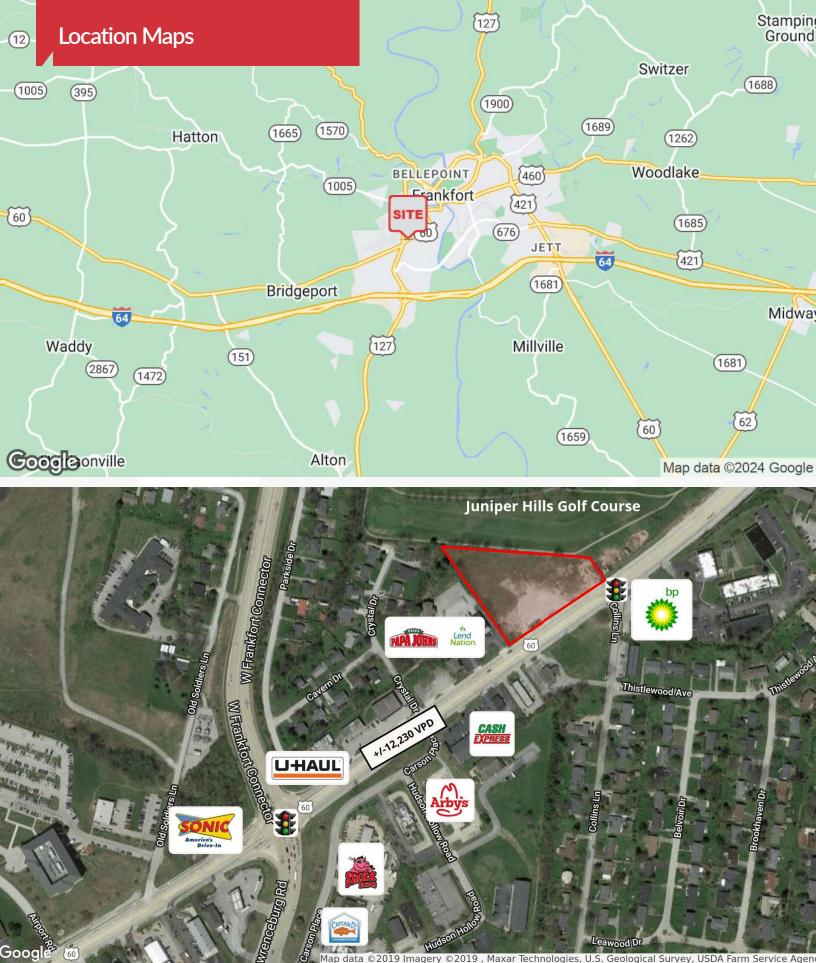

## Retail Development Opportunity

930 Louisville Road Frankfort, Kentucky 40601

## **Property Highlights**

- New retail strip center under construction in this development
- Lot 1: 1 AC \$350,000
- +/-.86 mile to the Kentucky State Capital and downtown Frankfort
- Excellent visibility and access at a signalized intersection on Louisville Road
- Multiple existing curb cuts and +/-255' of frontage on Louisville Road
- Less than 2 miles to I-64
- High traffic area near the intersection of US 127 & US 60 in Frankfort's major retail corridor
- Frankfort is 29 miles west of Lexington, 54 miles east of Louisville and 107 miles southwest of Cincinnati
- Juniper Hills Golf Course backs up to the property, presenting beautiful rolling hills and manicured fairways, making it an ideal location for a restaurant with patio
- Traffic count of +/-12,230 VPD ('18) in front of the site
- Zoned CH, Highway Commercial District