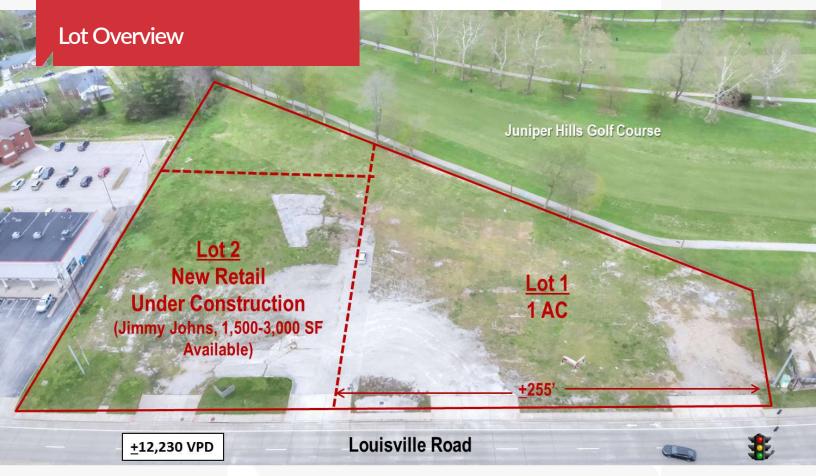

## **Property Highlights**

- New retail strip center under construction in this development
- Lot 1: 1 AC \$350,000
- +/-.86 mile to the Kentucky State Capital and downtown Frankfort
- Excellent visibility and access at a signalized intersection on Louisville Road
- Multiple existing curb cuts and +/-255' of frontage on Louisville Road
- Less than 2 miles to I-64
- High traffic area near the intersection of US 127 & US 60 in Frankfort's major retail corridor
- Frankfort is 29 miles west of Lexington, 54 miles east of Louisville and 107 miles southwest of Cincinnati
- Juniper Hills Golf Course backs up to the property, presenting beautiful rolling hills and manicured fairways, making it an ideal location for a restaurant with patio
- Traffic count of +/-12,230 VPD ('18) in front of the site
- Zoned CH, Highway Commercial District

OFFERING SUMMARY

1 AC - \$350,000

| DEMOGRAPHICS |            |                   |  |  |  |
|--------------|------------|-------------------|--|--|--|
| Stats        | Population | Avg. HH<br>Income |  |  |  |
| 1 Mile       | 5,104      | \$65,385          |  |  |  |
| 5 Miles      | 41,036     | \$65,913          |  |  |  |
| 10 Miles     | 63,871     | \$69,869          |  |  |  |