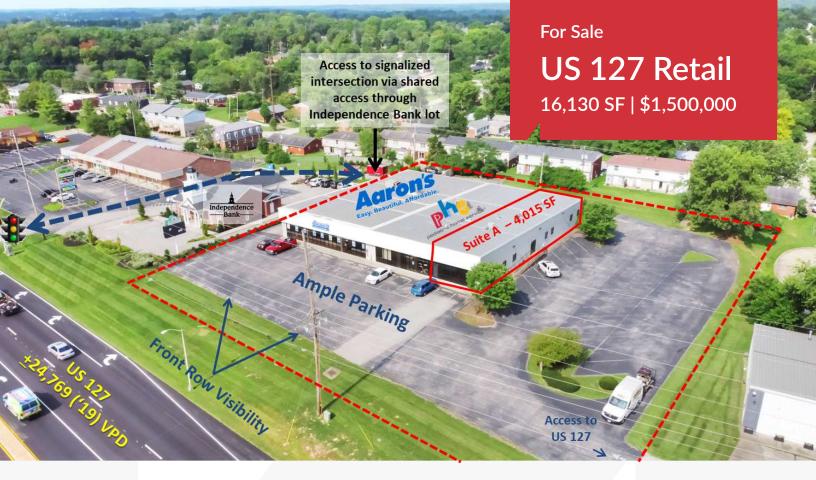

## US 127 Office/Retail

1224 US Highway 127 S Frankfort, Kentucky 40601

## **Property Highlights**

- +/-16,130 SF building situated on +/-1.5 AC
- +/-8,000 SF occupied by Aaron's, +/-4,115 SF occupied by Pediatric Home Service and +/-4,015 SF available for occupancy
- Excellent visibility on US 127 South
- Traffic count of +24,769 ('19) on US Highway 127 in front of the site
- Area retailers include Chick-Fil-A, Advance Auto Parts, Dairy Queen, CVS Pharmacy and more
- Located in a high traffic area on US 127, Frankfort's busiest retail corridor and 1 mile from 1-64
- Sale Price: \$1,500,000

## **Property Description**

NAI Isaac is pleased to present a +/-16,130 SF building on +/-1.5 acres for sale in Frankfort. The property is strategically located off of US 127 South in one of Frankfort's prime retail corridors. Area retailers include Chick-Fil-A, Advance Auto Parts, Dairy Queen, CVS Pharmacy and more.