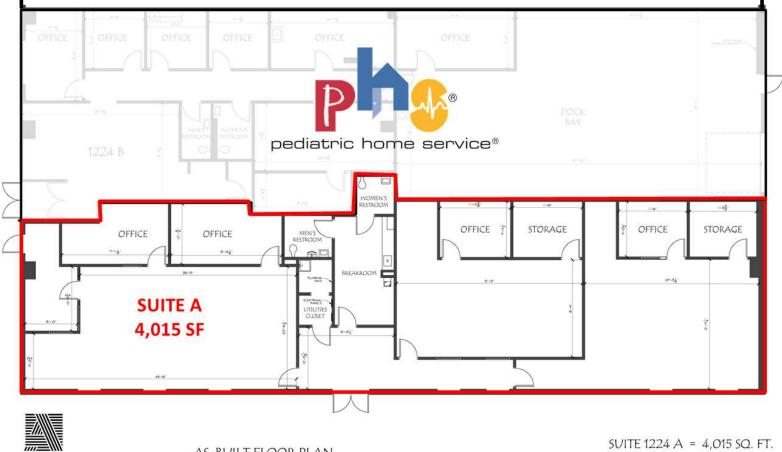

## **Property Highlights**

- +/-16,130 SF building situated on +/-1.5 AC
- +/-8,000 SF occupied by Aaron's, +/-4,115 SF occupied by Pediatric Home Service and +/-4,015 SF available for occupancy
- Excellent visibility on US 127 South
- Traffic count of +24,769 ('19) on US Highway 127 in front of the site
- Area retailers include Chick-Fil-A, Advance Auto Parts, Dairy Queen, CVS Pharmacy and more
- Located in a high traffic area on US 127, Frankfort's busiest retail corridor and 1 mile from 1-64
- Sale Price: \$1,500,000

in

771 Corporate Drive, Suite 500 Y in Lexington, KY 40503 859 224 2000 tel naiisaac.com

AS-BUILT FLOOR PLAN

SVITE 1224 A = 4,015 SQ. FT. SUITE 1224 B = 4,115 SQ. FT. TOTAL AREA = 8,130 SQ. FT.

in

STUDIO A