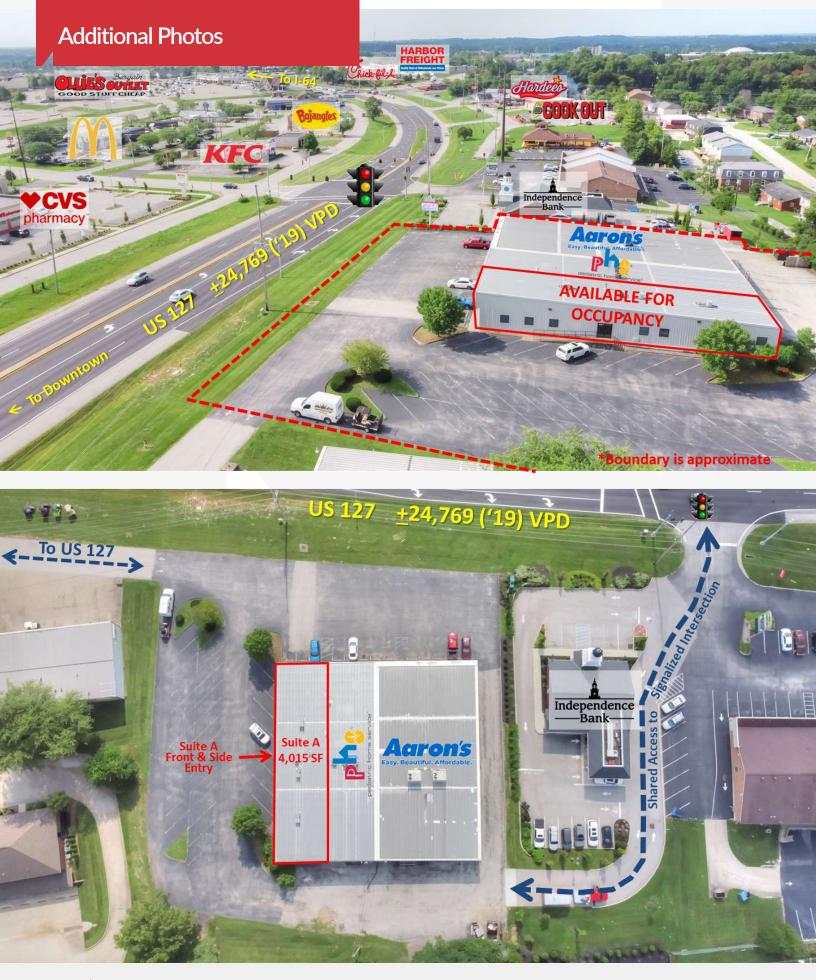

## **Property Highlights**

- +/-16,130 SF building situated on +/-1.5 AC
- +/-8,000 SF occupied by Aaron's, +/-4,115 SF occupied by Pediatric Home Service and +/-4,015 SF available for occupancy
- Excellent visibility on US 127 South
- Traffic count of +24,769 ('19) on US Highway 127 in front of the site
- Area retailers include Chick-Fil-A, Advance Auto Parts, Dairy Queen, CVS Pharmacy and more
- Located in a high traffic area on US 127, Frankfort's busiest retail corridor and 1 mile from 1-64
- Sale Price: \$1,500,000

## **Property Description**

NAI Isaac is pleased to present a +/-16,130 SF building on +/-1.5 acres for sale in Frankfort. The property is strategically located off of US 127 South in one of Frankfort's prime retail corridors. Area retailers include Chick-Fil-A, Advance Auto Parts, Dairy Queen, CVS Pharmacy and more.