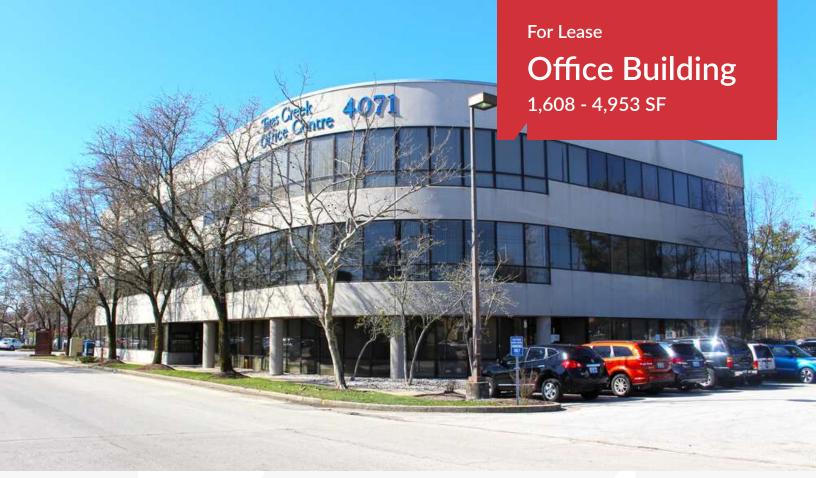

## **Tates Creek Office Centre**

4071 Tates Creek Centre Lexington, Kentucky 40517

### **Property Highlights**

- +/-32,000 SF three-story recently renovated office building
- Located adjacent to popular Tates Creek Centre; anchored by Kroger
- Convenient access to restaurants, banks and shopping
- Location provides quick access to Man O' War Boulevard, New Circle Road and Nicholasville Road
- New Starbucks located across the street
- Locally owned and professionally managed by The Rouse Companies
- Ideal for medical and non-medical users
- Full service rental rates includes utilities and interior janitorial

# AVAILABLE SPACES Space Lease Rate Size (SF) Suite 210 \$2,500 per month 1,608 Suite 300 \$18.75 SF/yr 4,953