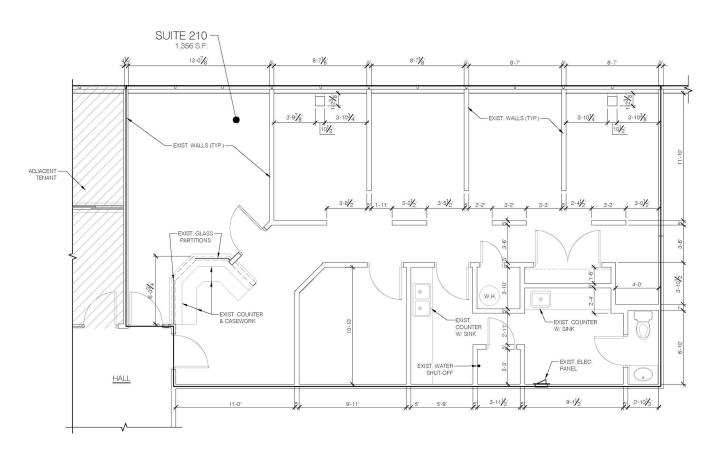

## Suite 210 Floor Plan

| Population          | 1 Mile     | 3 Miles   | 5 Miles   |
|---------------------|------------|-----------|-----------|
| TOTAL POPULATION    | 19,652     | 86,129    | 183,891   |
| MEDIAN AGE          | 29.8       | 34.4      | 34.1      |
| MEDIAN AGE (MALE)   | 28.6       | 33.1      | 33.1      |
| MEDIAN AGE (FEMALE) | 30.9       | 35.7      | 35.3      |
| Haveshalds Charans  | 4 1 14:1 - | 0.1411    | □ NA:L    |
| Households & Income | 1 Mile     | 3 Miles   | 5 Miles   |
| TOTAL HOUSEHOLDS    | 8,919      | 37,826    | 79,535    |
| # OF PERSONS PER HH | 2.2        | 2.3       | 2.3       |
| AVERAGE HH INCOME   | \$62,431   | \$71,834  | \$71,236  |
| AVERAGE HOUSE VALUE | \$206,283  | \$231,632 | \$245,735 |
| Race                | 1 Mile     | 3 Miles   | 5 Miles   |
| % WHITE             | 82.2%      | 85.4%     | 85.1%     |
| % BLACK             | 14.3%      | 9.7%      | 9.5%      |
| % ASIAN             | 2.7%       | 3.8%      | 3.9%      |
| % HAWAIIAN          | 0.0%       | 0.1%      | 0.1%      |
| % INDIAN            | 0.5%       | 0.3%      | 0.3%      |
| % OTHER             | 0.2%       | 0.8%      | 1.2%      |
| Ethnicity           | 1 Mile     | 3 Miles   | 5 Miles   |
| % HISPANIC          | 4.1%       | 4.2%      | 4.3%      |

# AVAILABLE SPACES Space Lease Rate Size (SF) Suite 210 \$2,500 per month 1,608 Suite 300 \$18.75 SF/yr 4,953