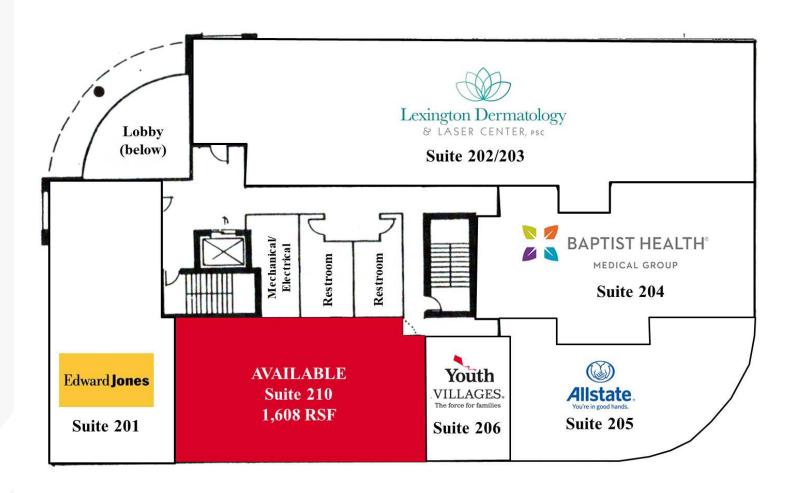

# AVAILABLE SPACES Space Lease Rate Size (SF) Suite 210 \$2,500 per month 1,608 Suite 300 \$18.75 SF/yr 4,953

## Suite 210 Floor Plan

| Population          | 1 Mile     | 3 Miles   | 5 Miles   |
|---------------------|------------|-----------|-----------|
| TOTAL POPULATION    | 19,652     | 86,129    | 183,891   |
| MEDIAN AGE          | 29.8       | 34.4      | 34.1      |
| MEDIAN AGE (MALE)   | 28.6       | 33.1      | 33.1      |
| MEDIAN AGE (FEMALE) | 30.9       | 35.7      | 35.3      |
| Haveshalds Charans  | 4 1 14:1 - | 0.1411    | □ NA:L    |
| Households & Income | 1 Mile     | 3 Miles   | 5 Miles   |
| TOTAL HOUSEHOLDS    | 8,919      | 37,826    | 79,535    |
| # OF PERSONS PER HH | 2.2        | 2.3       | 2.3       |
| AVERAGE HH INCOME   | \$62,431   | \$71,834  | \$71,236  |
| AVERAGE HOUSE VALUE | \$206,283  | \$231,632 | \$245,735 |
| Race                | 1 Mile     | 3 Miles   | 5 Miles   |
| % WHITE             | 82.2%      | 85.4%     | 85.1%     |
| % BLACK             | 14.3%      | 9.7%      | 9.5%      |
| % ASIAN             | 2.7%       | 3.8%      | 3.9%      |
| % HAWAIIAN          | 0.0%       | 0.1%      | 0.1%      |
| % INDIAN            | 0.5%       | 0.3%      | 0.3%      |
| % OTHER             | 0.2%       | 0.8%      | 1.2%      |
| Ethnicity           | 1 Mile     | 3 Miles   | 5 Miles   |
| % HISPANIC          | 4.1%       | 4.2%      | 4.3%      |