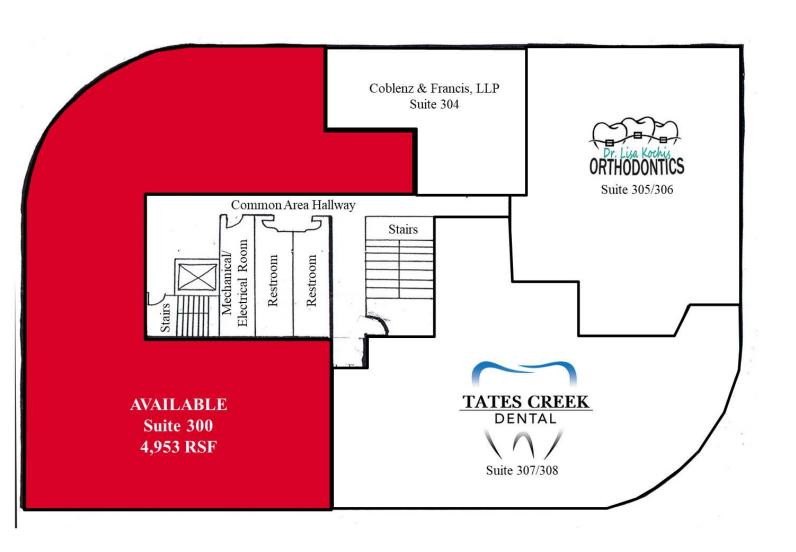

# AVAILABLE SPACES Space Lease Rate Size (SF) Suite 210 \$2,500 per month 1,608 Suite 300 \$18.75 SF/yr 4,953