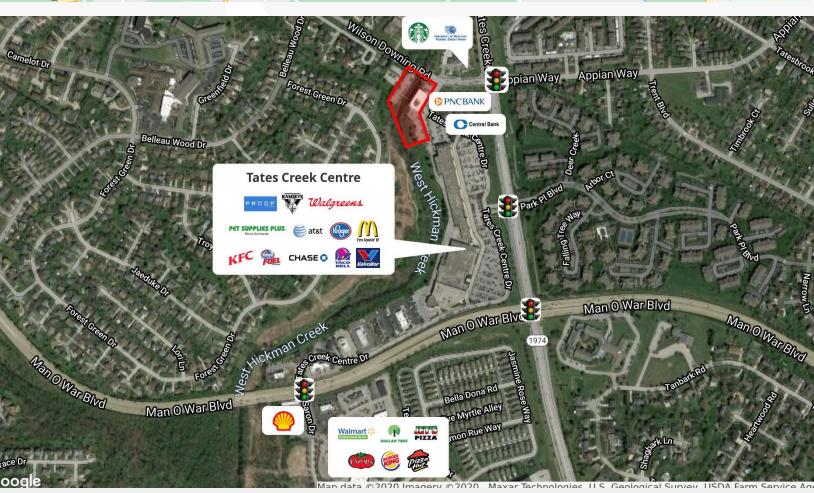

### **Property Highlights**

- +/-32,000 SF three-story recently renovated office building
- Located adjacent to popular Tates Creek Centre; anchored by Kroger
- Convenient access to restaurants, banks and shopping
- Location provides quick access to Man O' War Boulevard, New Circle Road and Nicholasville Road
- New Starbucks located across the street
- Locally owned and professionally managed by The Rouse Companies
- Ideal for medical and non-medical users
- Full service rental rates includes utilities and interior janitorial