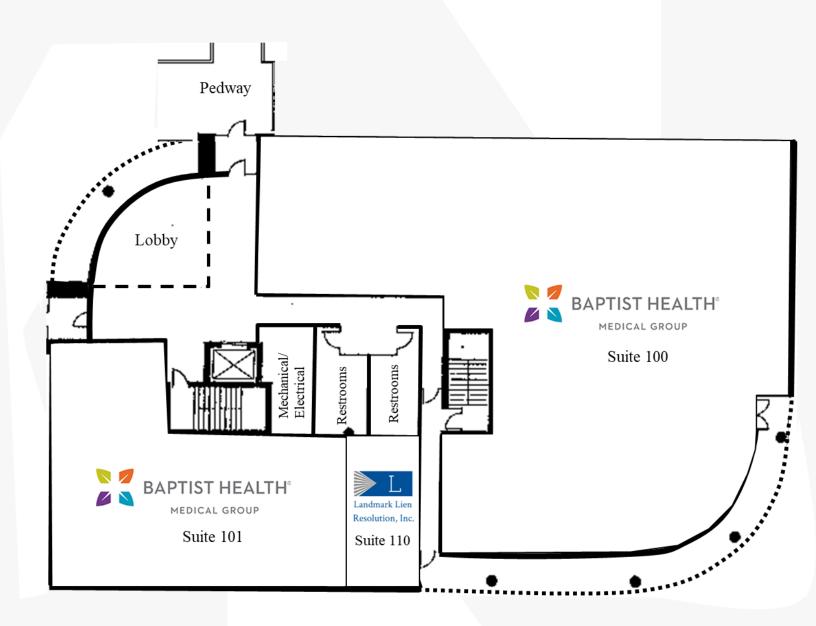

# AVAILABLE SPACES Space Lease Rate Size (SF) Suite 210 \$2,500 per month 1,608 Suite 300 \$18.75 SF/yr 4,953