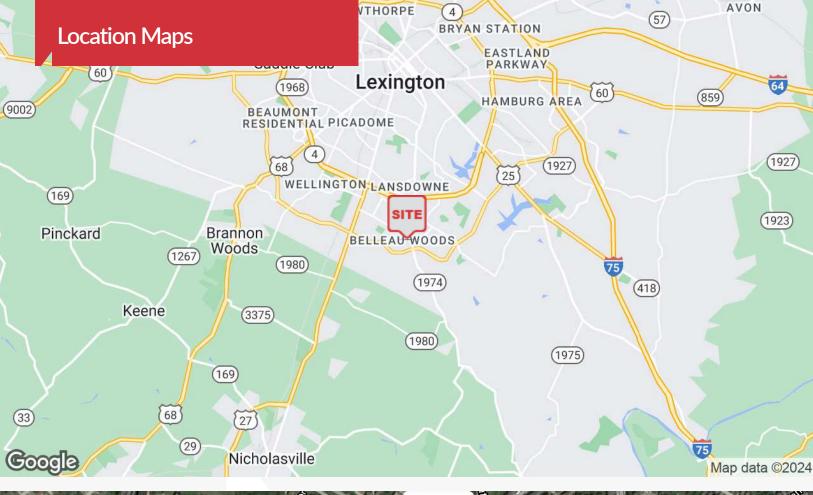

## **Tates Creek Office Centre**

4071 Tates Creek Centre Lexington, Kentucky 40517

### **Property Highlights**

- +/-32,000 SF three-story recently renovated office building
- Located adjacent to popular Tates Creek Centre; anchored by Kroger
- Convenient access to restaurants, banks and shopping
- Location provides quick access to Man O' War Boulevard, New Circle Road and Nicholasville Road
- New Starbucks located across the street
- Locally owned and professionally managed by The Rouse Companies
- Ideal for medical and non-medical users
- Full service rental rates includes utilities and interior janitorial