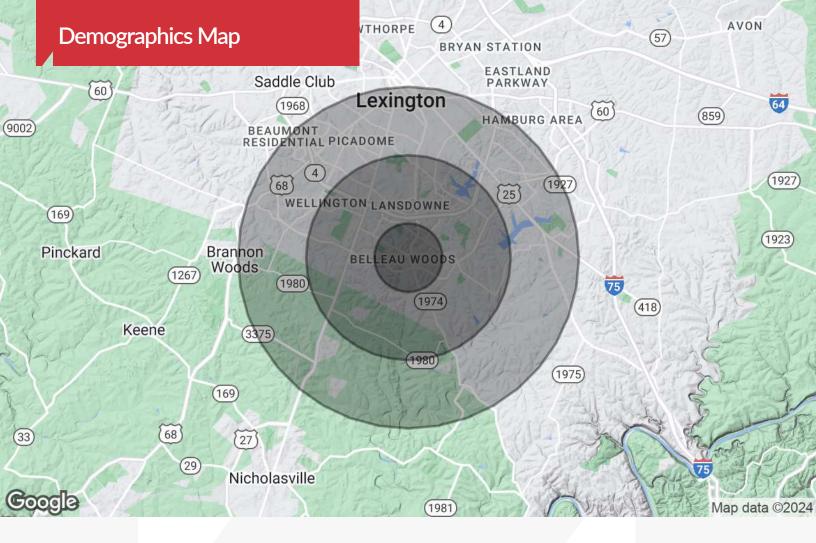

| Demographics      | 1 Mile   | 3 Miles  | 5 Miles  |
|-------------------|----------|----------|----------|
| Total Households  | 8,919    | 37,826   | 79,535   |
| Total Population  | 19,652   | 86,129   | 183,891  |
| Average HH Income | \$62,431 | \$71,834 | \$71,236 |

## Suite 210 Floor Plan

| Population          | 1 Mile     | 3 Miles   | 5 Miles   |
|---------------------|------------|-----------|-----------|
| TOTAL POPULATION    | 19,652     | 86,129    | 183,891   |
| MEDIAN AGE          | 29.8       | 34.4      | 34.1      |
| MEDIAN AGE (MALE)   | 28.6       | 33.1      | 33.1      |
| MEDIAN AGE (FEMALE) | 30.9       | 35.7      | 35.3      |
| Haveshalds Charans  | 4 1 14:1 - | 0.1411    | □ NA:L    |
| Households & Income | 1 Mile     | 3 Miles   | 5 Miles   |
| TOTAL HOUSEHOLDS    | 8,919      | 37,826    | 79,535    |
| # OF PERSONS PER HH | 2.2        | 2.3       | 2.3       |
| AVERAGE HH INCOME   | \$62,431   | \$71,834  | \$71,236  |
| AVERAGE HOUSE VALUE | \$206,283  | \$231,632 | \$245,735 |
| Race                | 1 Mile     | 3 Miles   | 5 Miles   |
| % WHITE             | 82.2%      | 85.4%     | 85.1%     |
| % BLACK             | 14.3%      | 9.7%      | 9.5%      |
| % ASIAN             | 2.7%       | 3.8%      | 3.9%      |
| % HAWAIIAN          | 0.0%       | 0.1%      | 0.1%      |
| % INDIAN            | 0.5%       | 0.3%      | 0.3%      |
| % OTHER             | 0.2%       | 0.8%      | 1.2%      |
| Ethnicity           | 1 Mile     | 3 Miles   | 5 Miles   |
| % HISPANIC          | 4.1%       | 4.2%      | 4.3%      |