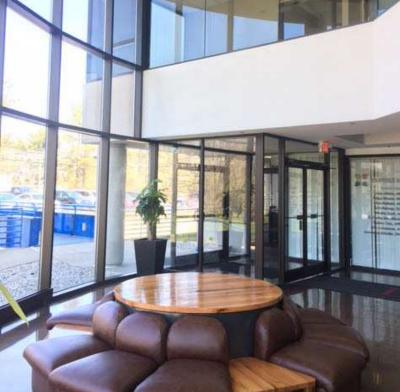

### **Property Highlights**

- +/-32,000 SF three-story recently renovated office building
- Located adjacent to popular Tates Creek Centre; anchored by Kroger
- Convenient access to restaurants, banks and shopping
- Location provides quick access to Man O' War Boulevard, New Circle Road and Nicholasville Road
- New Starbucks located across the street
- Locally owned and professionally managed by The Rouse Companies
- Ideal for medical and non-medical users
- Full service rental rates includes utilities and interior janitorial