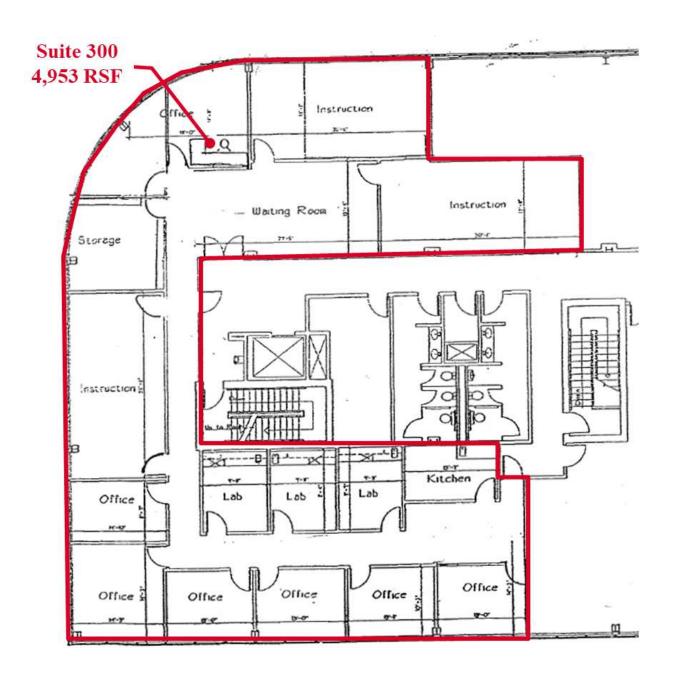

# AVAILABLE SPACES Space Lease Rate Size (SF) Suite 210 \$2,500 per month 1,608 Suite 300 \$18.75 SF/yr 4,953