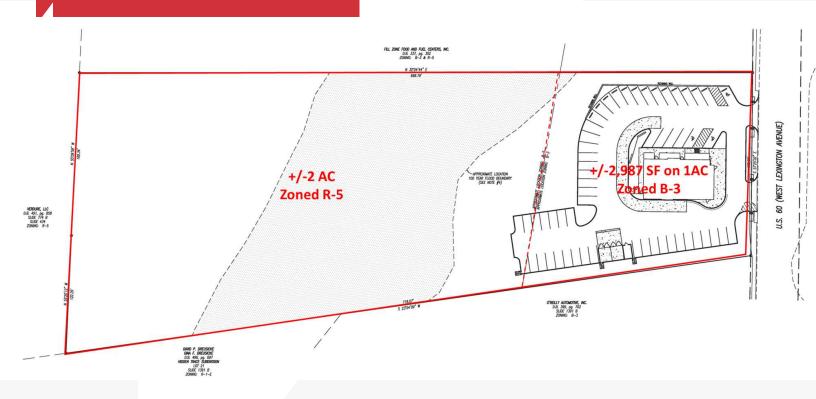

### **Property Highlights**

- +/- 2,987 SF freestanding restaurant with drive-thru
- Situated on 1 acre of Zoned B-3 land and there is an additional 2 acres of Zoned R-5 land behind the building
- Walk-in cooler, freezer and restaurant equipment in place
- +/-78 seats
- 57 parking spaces
- Pole signage available
- Located near the intersection of Bypass Road and I-64 at Exit 94
- Area restaurant and retailers include Hardees, Bargain Hunt, Starbucks, Cook Out, McDonald's, Burger King, Applebee's and more
- Sale Price: \$2,000,000 reduced to \$1,600,000 (Zoned B-3 & R-5 parcels)

| OFFERING SUMMARY |                     |  |  |
|------------------|---------------------|--|--|
| Sale Price       | \$1,600,000 REDUCED |  |  |
| Lot Size         | 3 Acres             |  |  |
| Building Size    | 2,987 SF            |  |  |

#### Site Plan & Floor Plan