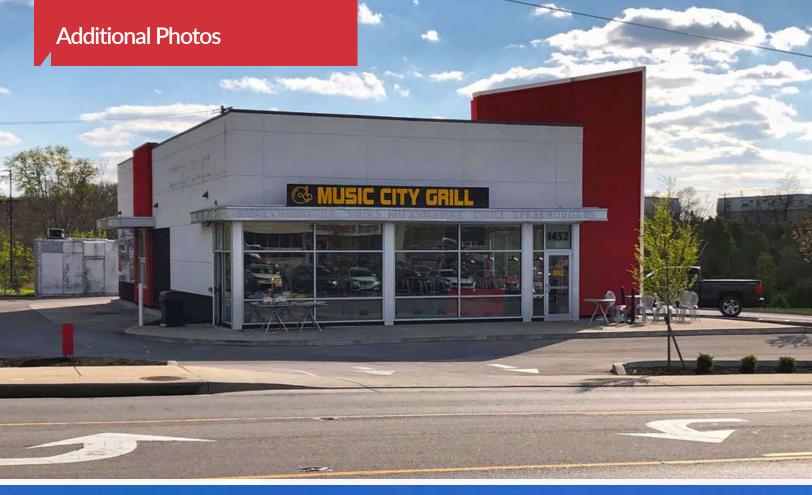

### **Property Highlights**

- +/- 2,987 SF freestanding restaurant with drive-thru
- Situated on 1 acre of Zoned B-3 land and there is an additional 2 acres of Zoned R-5 land behind the building
- Walk-in cooler, freezer and restaurant equipment in place
- +/-78 seats
- 57 parking spaces
- Pole signage available
- Located near the intersection of Bypass Road and I-64 at Exit 94
- Area restaurant and retailers include Hardees, Bargain Hunt, Starbucks, Cook Out, McDonald's, Burger King, Applebee's and more
- Sale Price: \$2,000,000 reduced to \$1,600,000 (Zoned B-3 & R-5 parcels)

| OFFERING SUMMARY |                     |  |  |
|------------------|---------------------|--|--|
| Sale Price       | \$1,600,000 REDUCED |  |  |
| Lot Size         | 3 Acres             |  |  |
| Building Size    | 2,987 SF            |  |  |