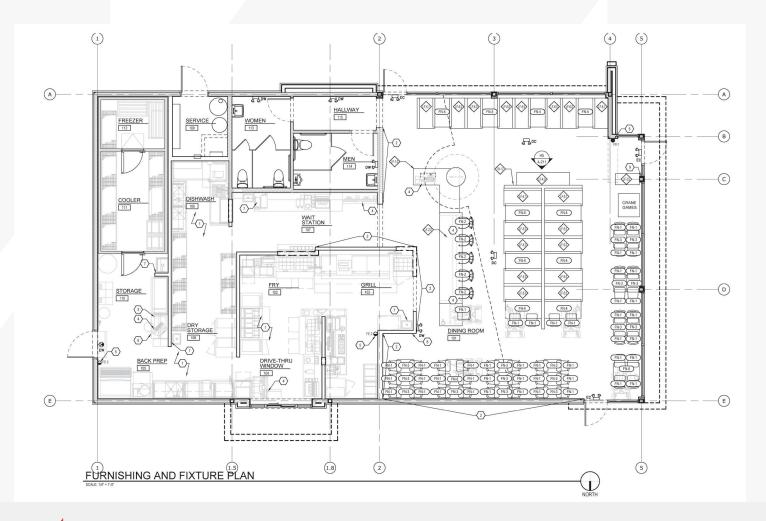

### **Property Highlights**

- +/- 2,987 SF freestanding restaurant with drive-thru
- Situated on 1 acre of Zoned B-3 land and there is an additional 2 acres of Zoned R-5 land behind the building
- Walk-in cooler, freezer and restaurant equipment in place
- +/-78 seats
- 57 parking spaces
- Pole signage available
- Located near the intersection of Bypass Road and I-64 at Exit 94
- Area restaurant and retailers include Hardees, Bargain Hunt, Starbucks, Cook Out, McDonald's, Burger King, Applebee's and more
- Sale Price: \$2,000,000 reduced to \$1,600,000 (Zoned B-3 & R-5 parcels)

#### Site Plan & Floor Plan