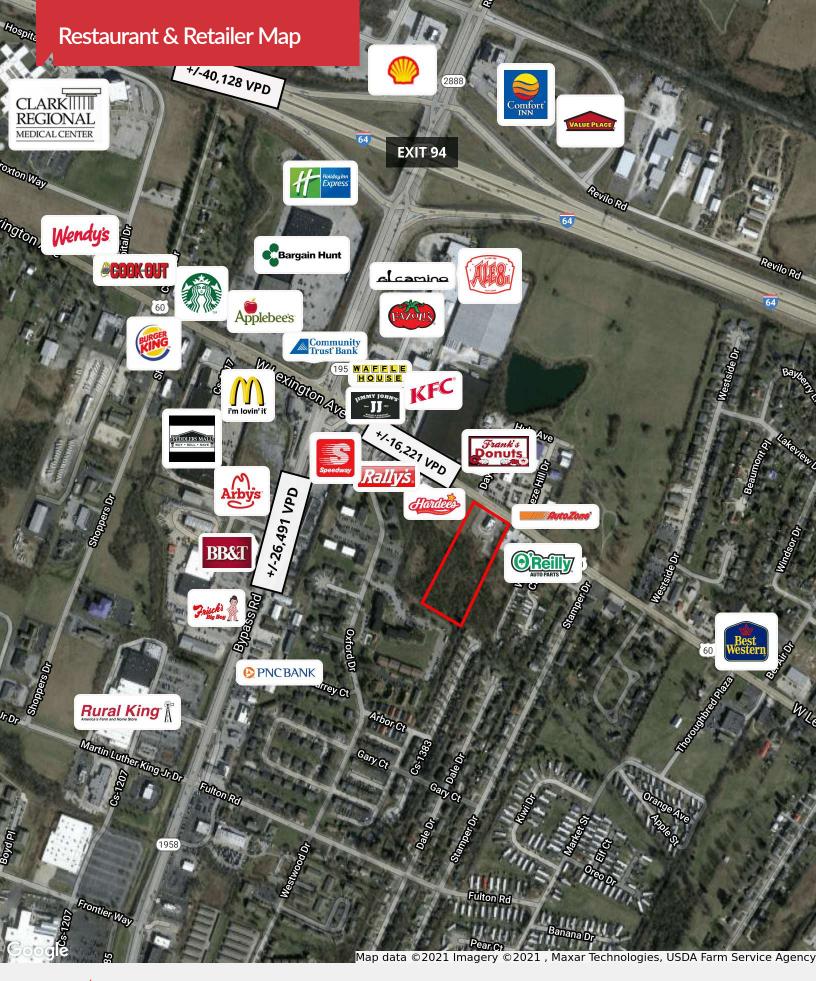

### **Property Highlights**

- +/- 2,987 SF freestanding restaurant with drive-thru
- Situated on 1 acre of Zoned B-3 land and there is an additional 2 acres of Zoned R-5 land behind the building
- Walk-in cooler, freezer and restaurant equipment in place
- +/-78 seats
- 57 parking spaces
- Pole signage available
- Located near the intersection of Bypass Road and I-64 at Exit 94
- Area restaurant and retailers include Hardees, Bargain Hunt, Starbucks, Cook Out, McDonald's, Burger King, Applebee's and more
- Sale Price: \$2,000,000 reduced to \$1,600,000 (Zoned B-3 & R-5 parcels)