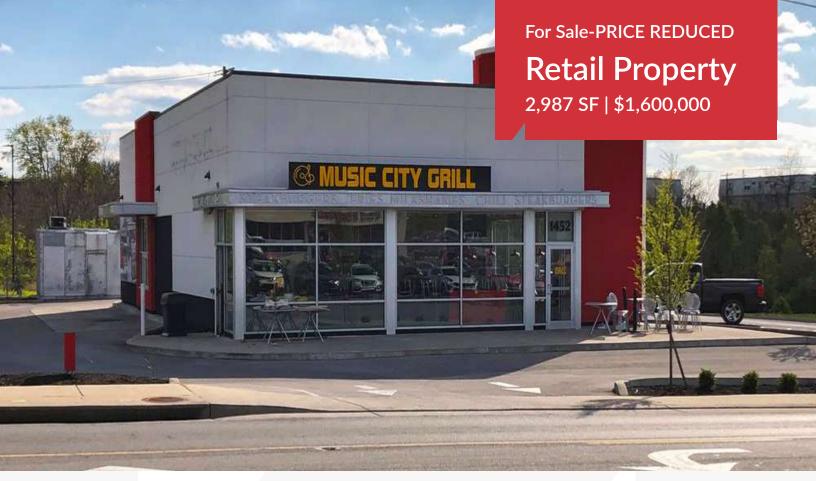

## Freestanding Restaurant

1446 & 1452 W Lexington Avenue Winchester, Kentucky 40391

### **Property Highlights**

- +/- 2,987 SF freestanding restaurant with drive-thru
- Situated on 1 acre of Zoned B-3 land and there is an additional 2 acres of Zoned R-5 land behind the building
- Walk-in cooler, freezer and restaurant equipment in place
- +/-78 seats
- 57 parking spaces
- Pole signage available
- Located near the intersection of Bypass Road and I-64 at Exit 94
- Area restaurant and retailers include Hardees, Bargain Hunt, Starbucks, Cook Out, McDonald's, Burger King, Applebee's and more
- Sale Price: \$2,000,000 reduced to \$1,600,000 (Zoned B-3 & R-5 parcels)

| OFFERING SUMMARY |                     |  |  |
|------------------|---------------------|--|--|
| Sale Price       | \$1,600,000 REDUCED |  |  |
| Lot Size         | 3 Acres             |  |  |
| Building Size    | 2,987 SF            |  |  |