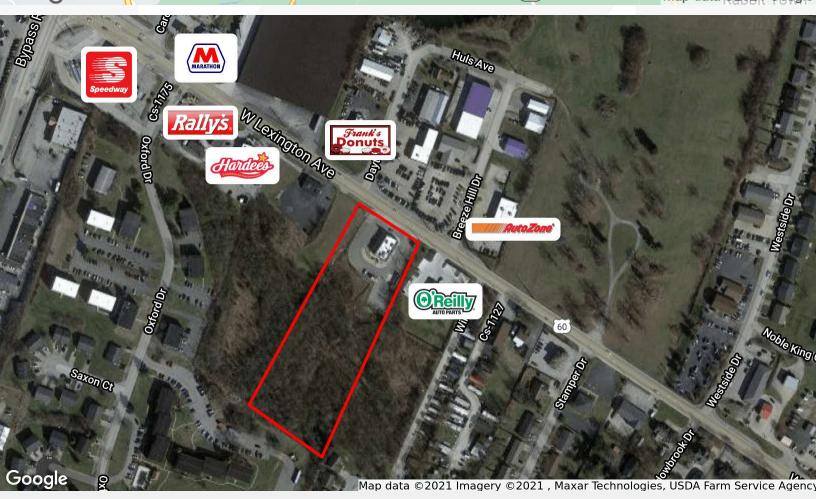

## Freestanding Restaurant

1446 & 1452 W Lexington Avenue Winchester, Kentucky 40391

### **Property Highlights**

- +/- 2,987 SF freestanding restaurant with drive-thru
- Situated on 1 acre of Zoned B-3 land and there is an additional 2 acres of Zoned R-5 land behind the building
- Walk-in cooler, freezer and restaurant equipment in place
- +/-78 seats
- 57 parking spaces
- Pole signage available
- Located near the intersection of Bypass Road and I-64 at Exit 94
- Area restaurant and retailers include Hardees, Bargain Hunt, Starbucks, Cook Out, McDonald's, Burger King, Applebee's and more
- Sale Price: \$2,000,000 reduced to \$1,600,000 (Zoned B-3 & R-5 parcels)