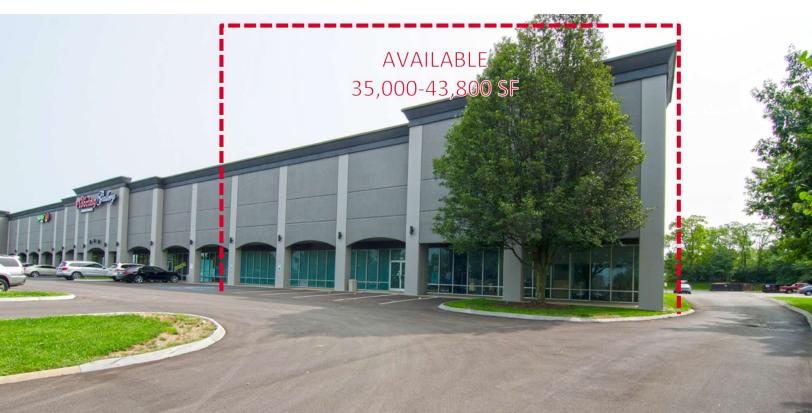

35,000 - 43,800 SF | \$6.95 SF/yr Industrial Space

#### **Property Highlights**

- +/-101,000 SF office/warehouse building on +/-7.10 acres
- Located in Hamburg just off Man O' War Boulevard at Exit 108 on I-75
- Suite 140: +/-35,000 SF warehouse for lease (includes +/-800 SF office)
- Additional +/-8,800 SF can be leased with Suite 140 for a total of +/-43,800 SF
- 25'6" ft clear ceiling heights in the center and 27'1" ft in the rear of the space with 40' x 40' column spacing
- Electric: 277/480 volt, 250 amp 3-phase panel and 120/208 volt, 125 amp 3-phase panel
- 1 large (20'x14') drive-in and 2 (8'x10') dock doors with levelers
- Zoned I-1, Light Industrial

### Offering Summary

| Lease Rate: | Negotiable           |
|-------------|----------------------|
| NNN's:      | Est to be \$1.35 PSF |
| Suite 140:  | 35,000-43,800 SF     |