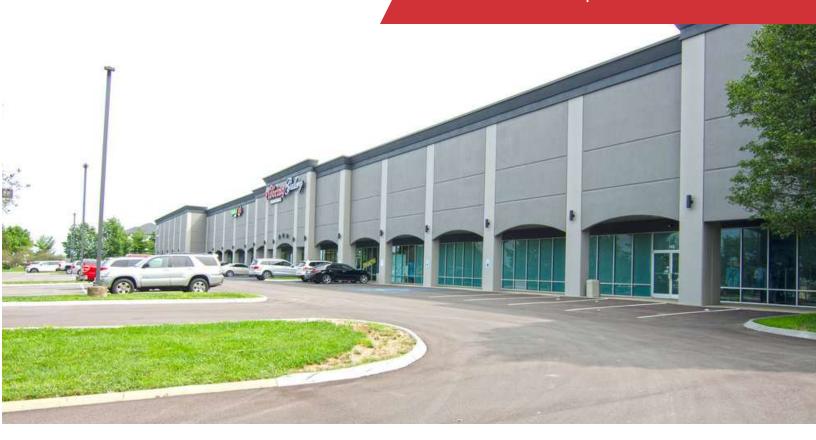

# Endcap Warehouse Space

1850 Bryant Road Lexington, Kentucky 40509

#### **Property Highlights**

- +/-101,000 SF office/warehouse building on +/-7.10 acres
- Located in Hamburg just off Man O' War Boulevard at Exit 108 on I-75
- Suite 140: +/-35,000 SF warehouse for lease (includes +/-800 SF office)
- Additional +/-8,800 SF can be leased with Suite 140 for a total of +/-43,800 SF
- 25'6" ft clear ceiling heights in the center and 27'1" ft in the rear of the space with 40' x 40' column spacing
- Electric: 277/480 volt, 250 amp 3-phase panel and 120/208 volt, 125 amp 3-phase panel
- 1 large (20'x14') drive-in and 2 (8'x10') dock doors with levelers
- Zoned I-1, Light Industrial