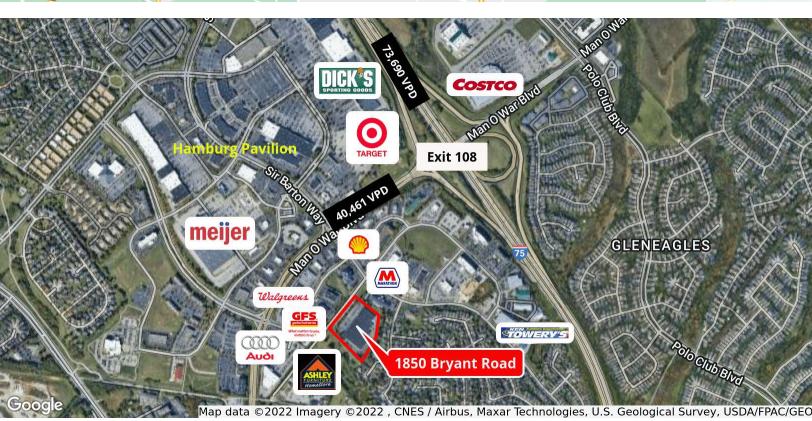

# Endcap Warehouse Space

1850 Bryant Road Lexington, Kentucky 40509

#### **Property Highlights**

- +/-101,000 SF office/warehouse building on +/-7.10 acres
- Located in Hamburg just off Man O' War Boulevard at Exit 108 on I-75
- Suite 140: +/-35,000 SF warehouse for lease (includes +/-800 SF office)
- Additional +/-8,800 SF can be leased with Suite 140 for a total of +/-43,800 SF
- 25'6" ft clear ceiling heights in the center and 27'1" ft in the rear of the space with 40' x 40' column spacing
- Electric: 277/480 volt, 250 amp 3-phase panel and 120/208 volt, 125 amp 3-phase panel
- 1 large (20'x14') drive-in and 2 (8'x10') dock doors with levelers
- Zoned I-1, Light Industrial