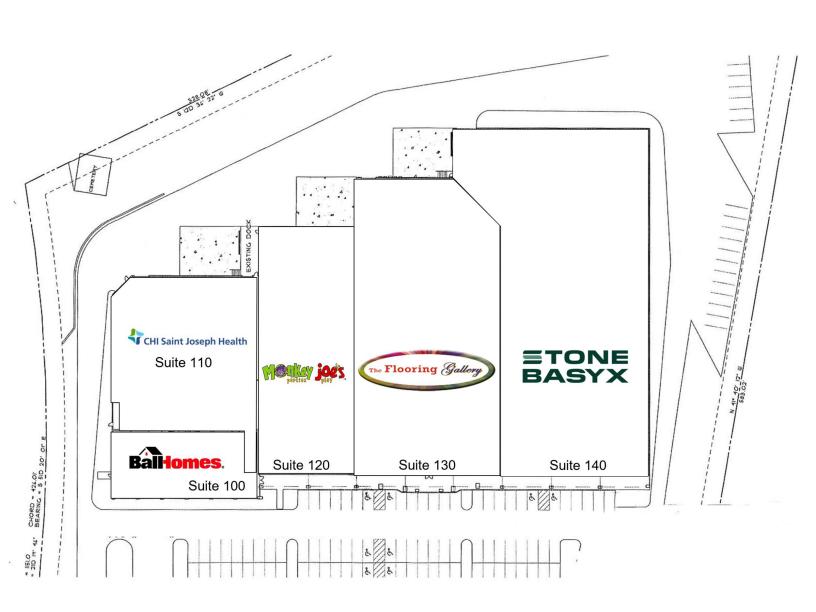

#### **Property Highlights**

- +/-101,000 SF office/warehouse building on +/-7.10 acres
- Located in Hamburg just off Man O' War Boulevard at Exit 108 on I-75
- Suite 140: +/-35,000 SF warehouse for lease (includes +/-800 SF office)
- Additional +/-8,800 SF can be leased with Suite 140 for a total of +/-43,800 SF
- 25'6" ft clear ceiling heights in the center and 27'1" ft in the rear of the space with 40' x 40' column spacing
- Electric: 277/480 volt, 250 amp 3-phase panel and 120/208 volt, 125 amp 3-phase panel
- 1 large (20'x14') drive-in and 2 (8'x10') dock doors with levelers
- Zoned I-1, Light Industrial

### Offering Summary

| Lease Rate: | Negotiable           |
|-------------|----------------------|
| NNN's:      | Est to be \$1.35 PSF |
| Suite 140:  | 35,000-43,800 SF     |