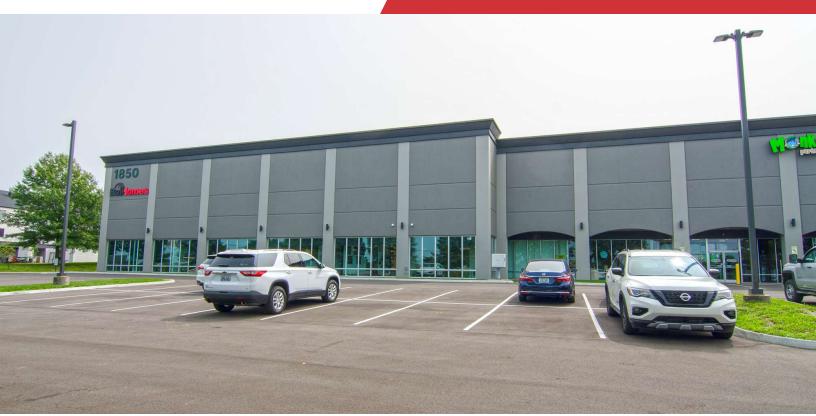

# Endcap Warehouse Space

1850 Bryant Road Lexington, Kentucky 40509

#### **Property Highlights**

- +/-101,000 SF office/warehouse building on +/-7.10 acres
- Located in Hamburg just off Man O' War Boulevard at Exit 108 on I-75
- Suite 140: +/-35,000 SF warehouse for lease (includes +/-800 SF office)
- Additional +/-8,800 SF can be leased with Suite 140 for a total of +/-43,800 SF
- 25'6" ft clear ceiling heights in the center and 27'1" ft in the rear of the space with 40' x 40' column spacing
- Electric: 277/480 volt, 250 amp 3-phase panel and 120/208 volt, 125 amp 3-phase panel
- 1 large (20'x14') drive-in and 2 (8'x10') dock doors with levelers
- Zoned I-1, Light Industrial