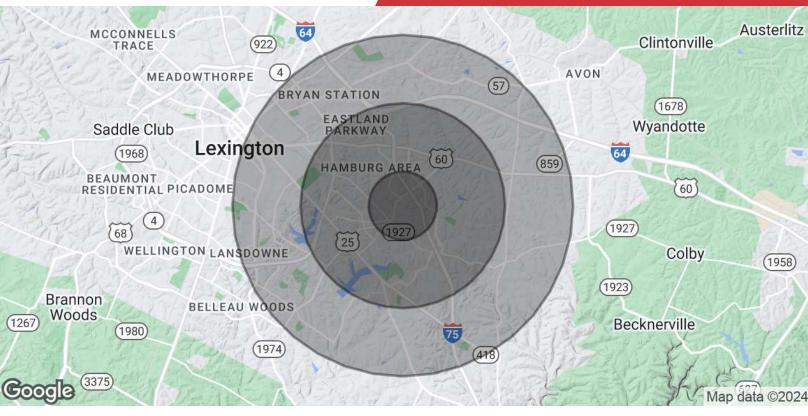

35,000 - 43,800 SF | \$6.95 SF/yr Industrial Space

35,000 - 43,800 SF | \$6.95 SF/yr Industrial Space

| Population                           | 1 Mile              | 3 Miles           | 5 Miles               |
|--------------------------------------|---------------------|-------------------|-----------------------|
| Total Population                     | 8,660               | 56,145            | 135,258               |
| Average age                          | 33.8                | 32.2              | 34.6                  |
| Average age (Male)                   | 33.5                | 32.0              | 34.1                  |
| Average age (Female)                 | 35.0                | 33.0              | 35.8                  |
|                                      |                     |                   |                       |
| Households & Income                  | 1 Mile              | 3 Miles           | 5 Miles               |
| Households & Income Total households | <b>1 Mile</b> 3,770 | 3 Miles<br>24,235 | <b>5 Miles</b> 57,348 |
|                                      | _                   |                   |                       |
| Total households                     | 3,770               | 24,235            | 57,348                |

<sup>\*</sup> Demographic data derived from STDB 2020