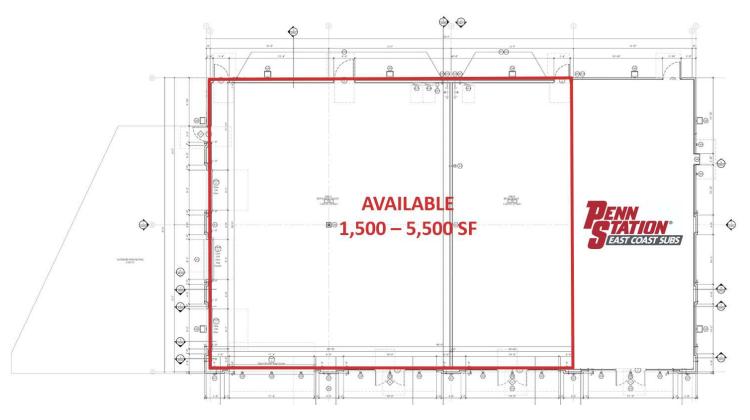

### **Property Highlights**

- +/-7,000 SF new Penn Station anchored retail building
- Adjacent to Bradford Square Shopping Mall directly off of Fort Campbell Boulevard
- +/-1,500 5,500 SF available; Endcap space with proposed patio available
- Located just south of downtown Hopkinsville within an active commercial corridor supported by dense residential neighborhoods
- Fort Campbell Boulevard is a four lane state maintained, heavily traveled traffic corridor
- Close proximity to Fort Campbell Army Post, hosting 31,000 personnel and civilians and Jennie Stuart Medical Center with over 800 employees
- Area retailers include Walmart, Lowe's, Kmart, Kroger, Starbucks, Chick-Fil-A, JCPenney, Hibbett Sports, WK Cinemas, Walgreens, Wendy's, Pizza Hut, Zaxby's, Logan's Roadhouse, O'Charley's and more

### Offering Summary

Building Size: 7,000 SF

Available SF: