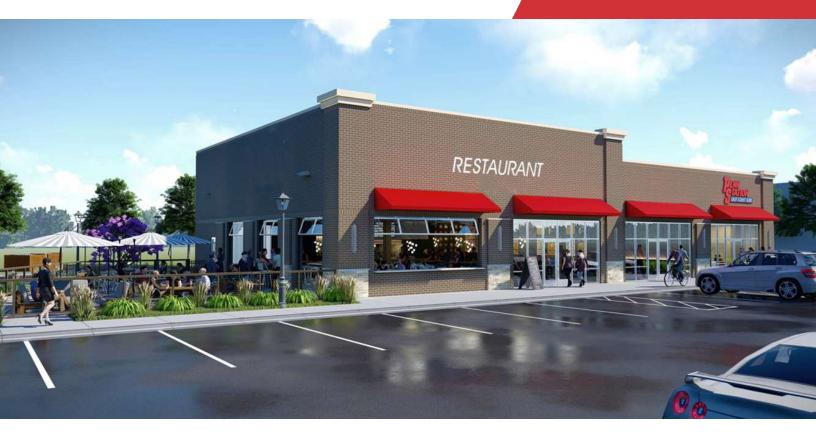

# **New Retail Building**

3980 Fort Campbell Boulevard Hopkinsville, Kentucky 42240

### **Property Highlights**

- +/-7,000 SF new Penn Station anchored retail building
- Adjacent to Bradford Square Shopping Mall directly off of Fort Campbell Boulevard
- +/-1,500 5,500 SF available; Endcap space with proposed patio available
- Located just south of downtown Hopkinsville within an active commercial corridor supported by dense residential neighborhoods
- Fort Campbell Boulevard is a four lane state maintained, heavily traveled traffic corridor
- Close proximity to Fort Campbell Army Post, hosting 31,000 personnel and civilians and Jennie Stuart Medical Center with over 800 employees
- Area retailers include Walmart, Lowe's, Kmart, Kroger, Starbucks, Chick-Fil-A, JCPenney, Hibbett Sports, WK Cinemas, Walgreens, Wendy's, Pizza Hut, Zaxby's, Logan's Roadhouse, O'Charley's and more