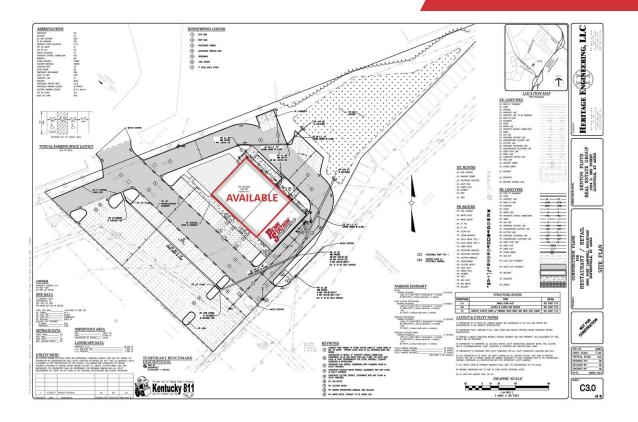

### **Property Highlights**

- +/-7,000 SF new Penn Station anchored retail building
- Adjacent to Bradford Square Shopping Mall directly off of Fort Campbell Boulevard
- +/-1,500 5,500 SF available; Endcap space with proposed patio available
- Located just south of downtown Hopkinsville within an active commercial corridor supported by dense residential neighborhoods
- Fort Campbell Boulevard is a four lane state maintained, heavily traveled traffic corridor
- Close proximity to Fort Campbell Army Post, hosting 31,000 personnel and civilians and Jennie Stuart Medical Center with over 800 employees
- Area retailers include Walmart, Lowe's, Kmart, Kroger, Starbucks, Chick-Fil-A, JCPenney, Hibbett Sports, WK Cinemas, Walgreens, Wendy's, Pizza Hut, Zaxby's, Logan's Roadhouse, O'Charley's and more

### Offering Summary

Building Size: 7,000 SF

Available SF: