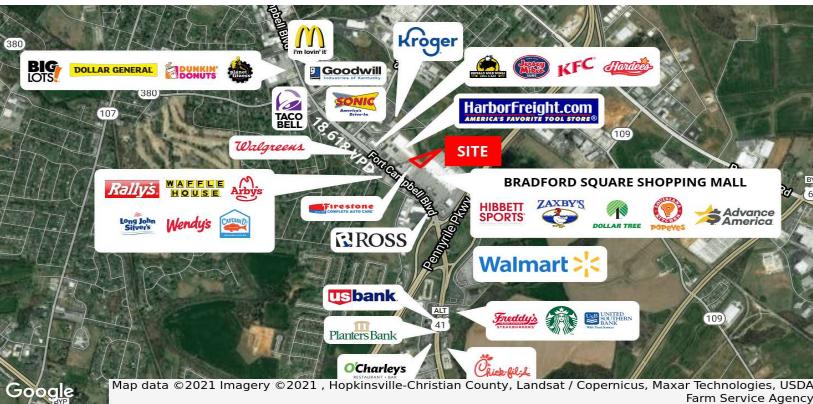

### **Property Highlights**

- +/-7,000 SF new Penn Station anchored retail building
- Adjacent to Bradford Square Shopping Mall directly off of Fort Campbell Boulevard
- +/-1,500 5,500 SF available; Endcap space with proposed patio available
- Located just south of downtown Hopkinsville within an active commercial corridor supported by dense residential neighborhoods
- Fort Campbell Boulevard is a four lane state maintained, heavily traveled traffic corridor
- Close proximity to Fort Campbell Army Post, hosting 31,000 personnel and civilians and Jennie Stuart Medical Center with over 800 employees
- Area retailers include Walmart, Lowe's, Kmart, Kroger, Starbucks, Chick-Fil-A, JCPenney, Hibbett Sports, WK Cinemas, Walgreens, Wendy's, Pizza Hut, Zaxby's, Logan's Roadhouse, O'Charley's and more