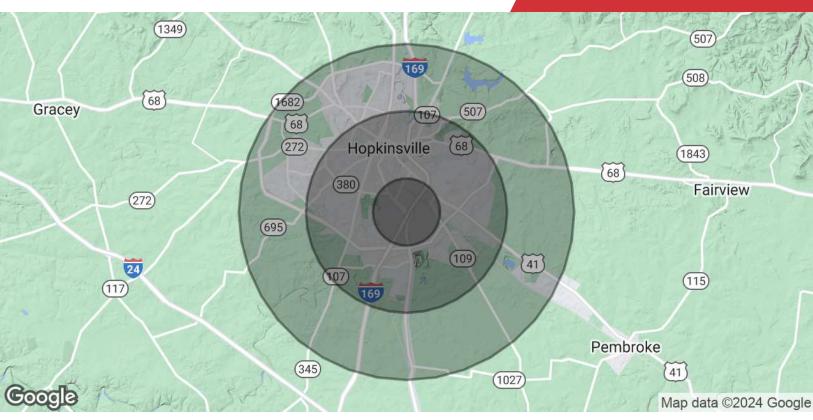

#### Zach Smith

Senior Associate
O: 859 422 4406
zachsmith@naiisaac.com

| Population                           | 1 Mile              | 3 Miles              | 5 Miles               |
|--------------------------------------|---------------------|----------------------|-----------------------|
| Total Population                     | 2,375               | 24,186               | 35,274                |
| Average Age                          | 32.9                | 35.6                 | 35.9                  |
| Average Age (Male)                   | 30.5                | 33.2                 | 33.6                  |
| Average Age (Female)                 | 35.5                | 38.3                 | 38.6                  |
|                                      |                     |                      |                       |
| Households & Income                  | 1 Mile              | 3 Miles              | 5 Miles               |
| Households & Income Total Households | <b>1 Mile</b> 1,081 | <b>3 Miles</b> 9,876 | <b>5 Miles</b> 14,349 |
|                                      | _                   |                      |                       |
| Total Households                     | 1,081               | 9,876                | 14,349                |