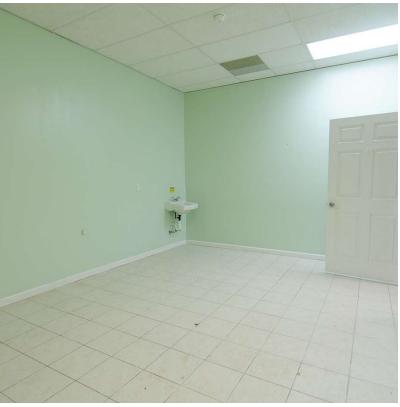

area and breakroom
- Suite 1028/1032: +/-2,000 SF former daycare center with range and refrigerator
- Suite 1048: +/-2,000 SF; All glass storefront, previous church use
- Other retailers include Subway, Don Pedros Mexican Grill, Verona Pizza and Pasta House, Best Donuts and Bakery
- NNN's estimated to be \$1.50 PSF

| Spaces          | Rate         | Size     |
|-----------------|--------------|----------|
| Suite 1012/1016 | \$9.95 SF/yr | 2,000 SF |
| Suite 1028/1032 | \$9.95 SF/yr | 2,000 SF |
| Suite 1048      | \$9.95 SF/yr | 2,000 SF |

#### For More Information

#### Jim Holbrook

Assistant Vice President O: 859 422 4415 jholbrook@naiisaac.com | KY #211630



#### For Lease 2,000 SF | \$9.95 SF/yr Suite 1012/1016











### For Lease 2,000 SF | \$9.95 SF/yr Suite 1028/1032











# For Lease

2,000 SF | \$9.95 SF/yr Suite 1048











### For Lease 2,000 SF | \$9.95 SF/yr Retail Space







### For Lease 2,000 SF | \$9.95 SF/yr Retail Space



| Population           | 1 Mile    | 5 Miles   | 10 Miles  |
|----------------------|-----------|-----------|-----------|
| Total Population     | 1,278     | 22,050    | 56,177    |
| Average Age          | 33.0      | 37.4      | 37.9      |
| Average Age (Male)   | 32.8      | 36.7      | 37.0      |
| Average Age (Female) | 33.9      | 38.5      | 39.0      |
| Households & Income  | 1 Mile    | 5 Miles   | 10 Miles  |
| Total Households     | 473       | 8,497     | 22,690    |
| # of Persons per HH  | 2.6       | 2.6       | 2.4       |
| Average HH Income    | \$89,643  | \$73,167  | \$73,860  |
| Average Hou