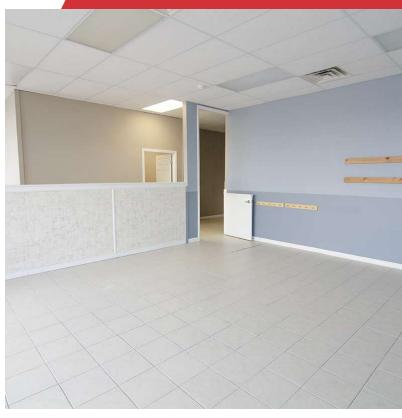

n area and breakroom
- Suite 1028/1032: +/-2,000 SF former daycare center with range and refrigerator
- Suite 1048: +/-2,000 SF; All glass storefront, previous church use
- Other retailers include Subway, Don Pedros Mexican Grill, Verona Pizza and Pasta House, Best Donuts and Bakery
- NNN's estimated to be \$1.50 PSF

| Spaces          | Rate         | Size     |
|-----------------|--------------|----------|
| Suite 1012/1016 | \$9.95 SF/yr | 2,000 SF |
| Suite 1028/1032 | \$9.95 SF/yr | 2,000 SF |
| Suite 1048      | \$9.95 SF/yr | 2,000 SF |

#### For More Information

#### Jim Holbrook

Assistant Vice President O: 859 422 4415 jholbrook@naiisaac.com | KY #211630



#### For Lease 2,000 SF | \$9.95 SF/yr Suite 1012/1016











### For Lease 2,000 SF | \$9.95 SF/yr Suite 1028/1032











# For Lease

2,000 SF | \$9.95 SF/yr Suite 1048











### For Lease 2,000 SF | \$9.95 SF/yr Retail Space







### For Lease 2,000 SF | \$9.95 SF/yr Retail Space



| Population           | 1 Mile    | 5 Miles   | 10 Miles  |
|----------------------|-----------|-----------|-----------|
| Total Population     | 1,278     | 22,050    | 56,177    |
| Average Age          | 33.0      | 37.4      | 37.9      |
| Average Age (Male)   | 32.8      | 36.7      | 37.0      |
| Average Age (Female) | 33.9      | 38.5      | 39.0      |
| Households & Income  | 1 Mile    | 5 Miles   | 10 Miles  |
| Total Households     | 473       | 8,497     | 22,690    |
| # of Persons per HH  | 2.6       | 2.6       | 2.4       |
| Average HH Income    | \$89,643  | \$73,167  | \$73,860  |
| Average H