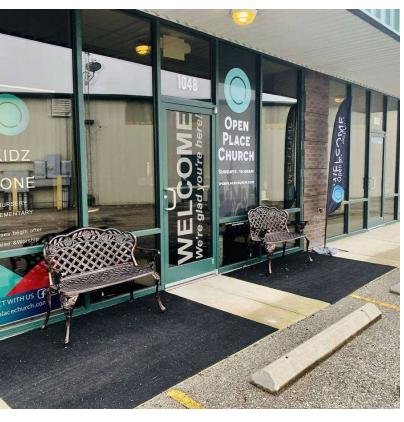

r daycare center with range and refrigerator
- Suite 1048: +/-2,000 SF; All glass storefront, previous church use
- Other retailers include Subway, Don Pedros Mexican Grill, Verona Pizza and Pasta House, Best Donuts and Bakery
- NNN's estimated to be \$1.50 PSF

| Spaces          | Rate         | Size     |
|-----------------|--------------|----------|
| Suite 1012/1016 | \$9.95 SF/yr | 2,000 SF |
| Suite 1028/1032 | \$9.95 SF/yr | 2,000 SF |
| Suite 1048      | \$9.95 SF/yr | 2,000 SF |

#### For More Information

#### Jim Holbrook

Assistant Vice President O: 859 422 4415 jholbrook@naiisaac.com | KY #211630



#### For Lease 2,000 SF | \$9.95 SF/yr Suite 1012/1016











### For Lease 2,000 SF | \$9.95 SF/yr Suite 1028/1032











# For Lease

2,000 SF | \$9.95 SF/yr Suite 1048











### For Lease 2,000 SF | \$9.95 SF/yr Retail Space







### For Lease 2,000 SF | \$9.95 SF/yr Retail Space



| Population           | 1 Mile    | 5 Miles   | 10 Miles  |
|----------------------|-----------|-----------|-----------|
| Total Population     | 1,278     | 22,050    | 56,177    |
| Average Age          | 33.0      | 37.4      | 37.9      |
| Average Age (Male)   | 32.8      | 36.7      | 37.0      |
| Average Age (Female) | 33.9      | 38.5      | 39.0      |
| Households & Income  | 1 Mile    | 5 Miles   | 10 Miles  |
| Total Households     | 473       | 8,497     | 22,690    |
| # of Persons per HH  | 2.6       | 2.6       | 2.4       |
| Average HH Income    | \$89,643  | \$73,167  | \$73,860  |
| Average House Value  | \$140,136 | \$148,435 | \$160,412 |

<sup>\