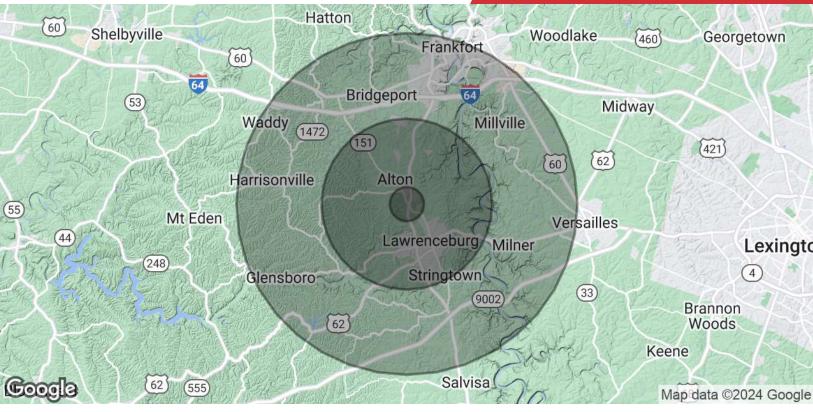

### For Lease 2,000 SF | \$9.95 SF/yr Retail Space

| Population           | 1 Mile    | 5 Miles   | 10 Miles  |
|----------------------|-----------|-----------|-----------|
| Total Population     | 1,278     | 22,050    | 56,177    |
| Average Age          | 33.0      | 37.4      | 37.9      |
| Average Age (Male)   | 32.8      | 36.7      | 37.0      |
| Average Age (Female) | 33.9      | 38.5      | 39.0      |
| Households & Income  | 1 Mile    | 5 Miles   | 10 Miles  |
| Total Households     | 473       | 8,497     | 22,690    |
| # of Persons per HH  | 2.6       | 2.6       | 2.4       |
| Average HH Income    | \$89,643  | \$73,167  | \$73,860  |
| Average House Value  | \$140,136 | \$148,435 | \$160,412 |