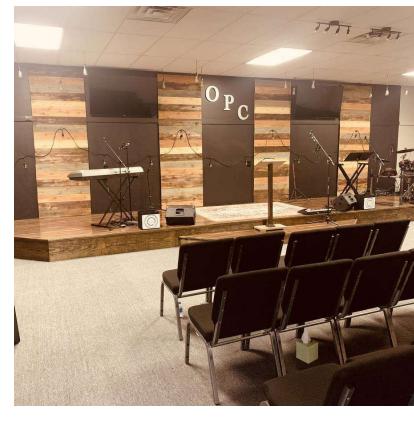

are center with range and refrigerator
- Suite 1048: +/-2,000 SF; All glass storefront, previous church use
- Other retailers include Subway, Don Pedros Mexican Grill, Verona Pizza and Pasta House, Best Donuts and Bakery
- NNN's estimated to be \$1.50 PSF

| Spaces          | Rate         | Size     |
|-----------------|--------------|----------|
| Suite 1012/1016 | \$9.95 SF/yr | 2,000 SF |
| Suite 1028/1032 | \$9.95 SF/yr | 2,000 SF |
| Suite 1048      | \$9.95 SF/yr | 2,000 SF |

#### For More Information

#### Jim Holbrook

Assistant Vice President O: 859 422 4415 jholbrook@naiisaac.com | KY #211630



#### For Lease 2,000 SF | \$9.95 SF/yr Suite 1012/1016











### For Lease 2,000 SF | \$9.95 SF/yr Suite 1028/1032











# For Lease

2,000 SF | \$9.95 SF/yr Suite 1048











### For Lease 2,000 SF | \$9.95 SF/yr Retail Space







### For Lease 2,000 SF | \$9.95 SF/yr Retail Space



| Population           | 1 Mile    | 5 Miles   | 10 Miles  |
|----------------------|-----------|-----------|-----------|
| Total Population     | 1,278     | 22,050    | 56,177    |
| Average Age          | 33.0      | 37.4      | 37.9      |
| Average Age (Male)   | 32.8      | 36.7      | 37.0      |
| Average Age (Female) | 33.9      | 38.5      | 39.0      |
| Households & Income  | 1 Mile    | 5 Miles   | 10 Miles  |
| Total Households     | 473       | 8,497     | 22,690    |
| # of Persons per HH  | 2.6       | 2.6       | 2.4       |
| Average HH Income    | \$89,643  | \$73,167  | \$73,860  |
| Average House Value  | \$140,136 | \$148,435 | \$160,412 |

<sup>\*</sup