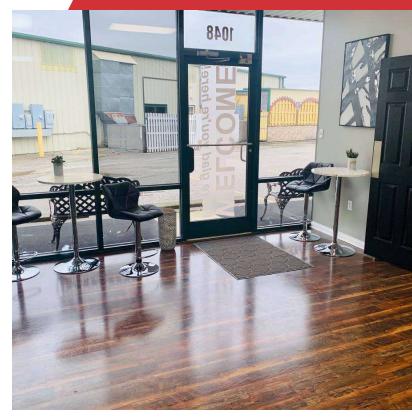

daycare center with range and refrigerator
- Suite 1048: +/-2,000 SF; All glass storefront, previous church use
- Other retailers include Subway, Don Pedros Mexican Grill, Verona Pizza and Pasta House, Best Donuts and Bakery
- NNN's estimated to be \$1.50 PSF

| Spaces          | Rate         | Size     |
|-----------------|--------------|----------|
| Suite 1012/1016 | \$9.95 SF/yr | 2,000 SF |
| Suite 1028/1032 | \$9.95 SF/yr | 2,000 SF |
| Suite 1048      | \$9.95 SF/yr | 2,000 SF |

#### For More Information

#### Jim Holbrook

Assistant Vice President O: 859 422 4415 jholbrook@naiisaac.com | KY #211630



#### For Lease 2,000 SF | \$9.95 SF/yr Suite 1012/1016











### For Lease 2,000 SF | \$9.95 SF/yr Suite 1028/1032











# For Lease

2,000 SF | \$9.95 SF/yr Suite 1048











### For Lease 2,000 SF | \$9.95 SF/yr Retail Space







### For Lease 2,000 SF | \$9.95 SF/yr Retail Space



| Population           | 1 Mile    | 5 Miles   | 10 Miles  |
|----------------------|-----------|-----------|-----------|
| Total Population     | 1,278     | 22,050    | 56,177    |
| Average Age          | 33.0      | 37.4      | 37.9      |
| Average Age (Male)   | 32.8      | 36.7      | 37.0      |
| Average Age (Female) | 33.9      | 38.5      | 39.0      |
| Households & Income  | 1 Mile    | 5 Miles   | 10 Miles  |
| Total Households     | 473       | 8,497     | 22,690    |
| # of Persons per HH  | 2.6       | 2.6       | 2.4       |
| Average HH Income    | \$89,643  | \$73,167  | \$73,860  |
| Average House Value  | \$140,136 | \$148,435 | \$160,412 |

<sup>\*<