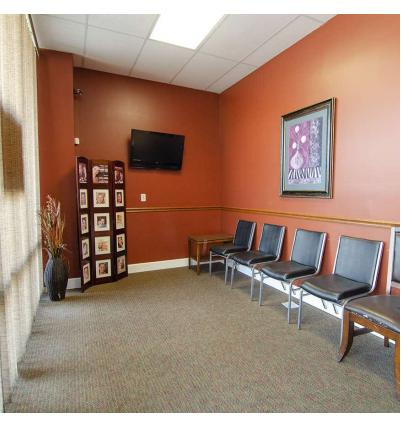

ishes; Includes many exam rooms, offices, conference room, reception area and breakroom
- Suite 1028/1032: +/-2,000 SF former daycare center with range and refrigerator
- Suite 1048: +/-2,000 SF; All glass storefront, previous church use
- Other retailers include Subway, Don Pedros Mexican Grill, Verona Pizza and Pasta House, Best Donuts and Bakery
- NNN's estimated to be \$1.50 PSF

| Spaces          | Rate         | Size     |
|-----------------|--------------|----------|
| Suite 1012/1016 | \$9.95 SF/yr | 2,000 SF |
| Suite 1028/1032 | \$9.95 SF/yr | 2,000 SF |
| Suite 1048      | \$9.95 SF/yr | 2,000 SF |

#### For More Information

#### Jim Holbrook

Assistant Vice President O: 859 422 4415 jholbrook@naiisaac.com | KY #211630



#### For Lease 2,000 SF | \$9.95 SF/yr Suite 1012/1016











### For Lease 2,000 SF | \$9.95 SF/yr Suite 1028/1032











# For Lease

2,000 SF | \$9.95 SF/yr Suite 1048











### For Lease 2,000 SF | \$9.95 SF/yr Retail Space







### For Lease 2,000 SF | \$9.95 SF/yr Retail Space



| Population           | 1 Mile    | 5 Miles   | 10 Miles  |
|----------------------|-----------|-----------|-----------|
| Total Population     | 1,278     | 22,050    | 56,177    |
| Average Age          | 33.0      | 37.4      | 37.9      |
| Average Age (Male)   | 32.8      | 36.7      | 37.0      |
| Average Age (Female) | 33.9      | 38.5      | 39.0      |
| Households & Income  | 1 Mile    | 5 Miles   | 10 Miles  |
| Total Households     | 473       | 8,497     | 22,690    |
| # of Persons per HH  | 2.6       | 2.6       | 2.4       |
| Ave