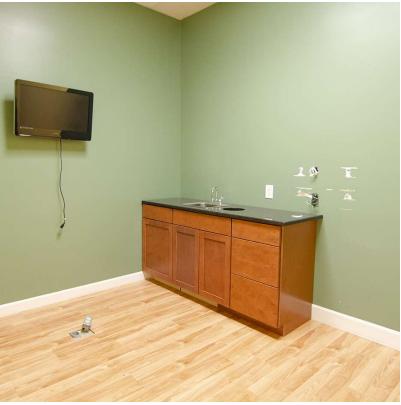

s; Includes many exam rooms, offices, conference room, reception area and breakroom
- Suite 1028/1032: +/-2,000 SF former daycare center with range and refrigerator
- Suite 1048: +/-2,000 SF; All glass storefront, previous church use
- Other retailers include Subway, Don Pedros Mexican Grill, Verona Pizza and Pasta House, Best Donuts and Bakery
- NNN's estimated to be \$1.50 PSF

| Spaces          | Rate         | Size     |
|-----------------|--------------|----------|
| Suite 1012/1016 | \$9.95 SF/yr | 2,000 SF |
| Suite 1028/1032 | \$9.95 SF/yr | 2,000 SF |
| Suite 1048      | \$9.95 SF/yr | 2,000 SF |

#### For More Information

#### Jim Holbrook

Assistant Vice President O: 859 422 4415 jholbrook@naiisaac.com | KY #211630



#### For Lease 2,000 SF | \$9.95 SF/yr Suite 1012/1016











### For Lease 2,000 SF | \$9.95 SF/yr Suite 1028/1032











# For Lease

2,000 SF | \$9.95 SF/yr Suite 1048











### For Lease 2,000 SF | \$9.95 SF/yr Retail Space







### For Lease 2,000 SF | \$9.95 SF/yr Retail Space



| Population           | 1 Mile    | 5 Miles   | 10 Miles  |
|----------------------|-----------|-----------|-----------|
| Total Population     | 1,278     | 22,050    | 56,177    |
| Average Age          | 33.0      | 37.4      | 37.9      |
| Average Age (Male)   | 32.8      | 36.7      | 37.0      |
| Average Age (Female) | 33.9      | 38.5      | 39.0      |
| Households & Income  | 1 Mile    | 5 Miles   | 10 Miles  |
| Total Households     | 473       | 8,497     | 22,690    |
| # of Persons per HH  | 2.6       | 2.6       | 2.4       |
| Average