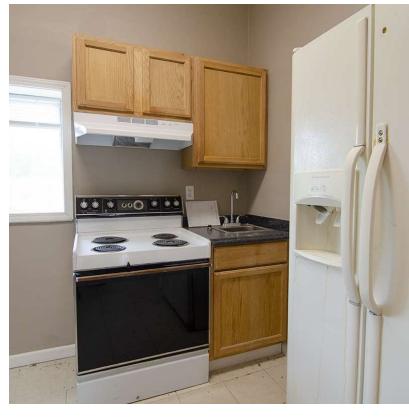

ea and breakroom
- Suite 1028/1032: +/-2,000 SF former daycare center with range and refrigerator
- Suite 1048: +/-2,000 SF; All glass storefront, previous church use
- Other retailers include Subway, Don Pedros Mexican Grill, Verona Pizza and Pasta House, Best Donuts and Bakery
- NNN's estimated to be \$1.50 PSF

| Spaces          | Rate         | Size     |
|-----------------|--------------|----------|
| Suite 1012/1016 | \$9.95 SF/yr | 2,000 SF |
| Suite 1028/1032 | \$9.95 SF/yr | 2,000 SF |
| Suite 1048      | \$9.95 SF/yr | 2,000 SF |

#### For More Information

#### Jim Holbrook

Assistant Vice President O: 859 422 4415 jholbrook@naiisaac.com | KY #211630



#### For Lease 2,000 SF | \$9.95 SF/yr Suite 1012/1016











### For Lease 2,000 SF | \$9.95 SF/yr Suite 1028/1032











# For Lease

2,000 SF | \$9.95 SF/yr Suite 1048











### For Lease 2,000 SF | \$9.95 SF/yr Retail Space







### For Lease 2,000 SF | \$9.95 SF/yr Retail Space



| Population           | 1 Mile    | 5 Miles   | 10 Miles  |
|----------------------|-----------|-----------|-----------|
| Total Population     | 1,278     | 22,050    | 56,177    |
| Average Age          | 33.0      | 37.4      | 37.9      |
| Average Age (Male)   | 32.8      | 36.7      | 37.0      |
| Average Age (Female) | 33.9      | 38.5      | 39.0      |
| Households & Income  | 1 Mile    | 5 Miles   | 10 Miles  |
| Total Households     | 473       | 8,497     | 22,690    |
| # of Persons per HH  | 2.6       | 2.6       | 2.4       |
| Average HH Income    | \$89,643  | \$73,167  | \$73,860  |
| Average House