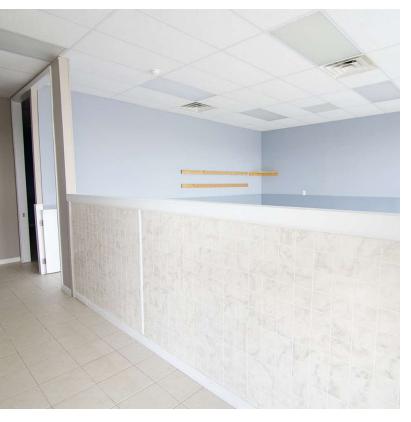

ion area and breakroom
- Suite 1028/1032: +/-2,000 SF former daycare center with range and refrigerator
- Suite 1048: +/-2,000 SF; All glass storefront, previous church use
- Other retailers include Subway, Don Pedros Mexican Grill, Verona Pizza and Pasta House, Best Donuts and Bakery
- NNN's estimated to be \$1.50 PSF

| Spaces          | Rate         | Size     |
|-----------------|--------------|----------|
| Suite 1012/1016 | \$9.95 SF/yr | 2,000 SF |
| Suite 1028/1032 | \$9.95 SF/yr | 2,000 SF |
| Suite 1048      | \$9.95 SF/yr | 2,000 SF |

#### For More Information

#### Jim Holbrook

Assistant Vice President O: 859 422 4415 jholbrook@naiisaac.com | KY #211630



#### For Lease 2,000 SF | \$9.95 SF/yr Suite 1012/1016











### For Lease 2,000 SF | \$9.95 SF/yr Suite 1028/1032











# For Lease

2,000 SF | \$9.95 SF/yr Suite 1048











### For Lease 2,000 SF | \$9.95 SF/yr Retail Space







### For Lease 2,000 SF | \$9.95 SF/yr Retail Space



| Population           | 1 Mile    | 5 Miles   | 10 Miles  |
|----------------------|-----------|-----------|-----------|
| Total Population     | 1,278     | 22,050    | 56,177    |
| Average Age          | 33.0      | 37.4      | 37.9      |
| Average Age (Male)   | 32.8      | 36.7      | 37.0      |
| Average Age (Female) | 33.9      | 38.5      | 39.0      |
| Households & Income  | 1 Mile    | 5 Miles   | 10 Miles  |
| Total Households     | 473       | 8,497     | 22,690    |
| # of Persons per HH  | 2.6       | 2.6       | 2.4       |
| Average HH Income    | \$89,643  | \$73,167  | \$73,860  |
| Average