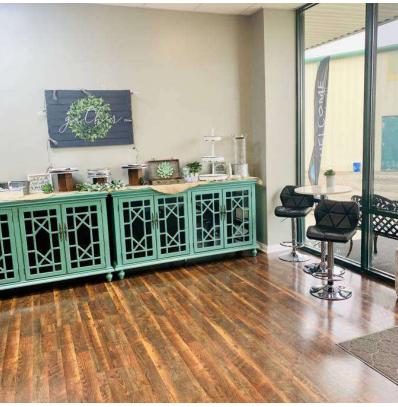

ycare center with range and refrigerator
- Suite 1048: +/-2,000 SF; All glass storefront, previous church use
- Other retailers include Subway, Don Pedros Mexican Grill, Verona Pizza and Pasta House, Best Donuts and Bakery
- NNN's estimated to be \$1.50 PSF

| Spaces          | Rate         | Size     |
|-----------------|--------------|----------|
| Suite 1012/1016 | \$9.95 SF/yr | 2,000 SF |
| Suite 1028/1032 | \$9.95 SF/yr | 2,000 SF |
| Suite 1048      | \$9.95 SF/yr | 2,000 SF |

#### For More Information

#### Jim Holbrook

Assistant Vice President O: 859 422 4415 jholbrook@naiisaac.com | KY #211630



#### For Lease 2,000 SF | \$9.95 SF/yr Suite 1012/1016











### For Lease 2,000 SF | \$9.95 SF/yr Suite 1028/1032











# For Lease

2,000 SF | \$9.95 SF/yr Suite 1048











### For Lease 2,000 SF | \$9.95 SF/yr Retail Space







### For Lease 2,000 SF | \$9.95 SF/yr Retail Space



| Population           | 1 Mile    | 5 Miles   | 10 Miles  |
|----------------------|-----------|-----------|-----------|
| Total Population     | 1,278     | 22,050    | 56,177    |
| Average Age          | 33.0      | 37.4      | 37.9      |
| Average Age (Male)   | 32.8      | 36.7      | 37.0      |
| Average Age (Female) | 33.9      | 38.5      | 39.0      |
| Households & Income  | 1 Mile    | 5 Miles   | 10 Miles  |
| Total Households     | 473       | 8,497     | 22,690    |
| # of Persons per HH  | 2.6       | 2.6       | 2.4       |
| Average HH Income    | \$89,643  | \$73,167  | \$73,860  |
| Average House Value  | \$140,136 | \$148,435 | \$160,412 |

<sup>\*</s