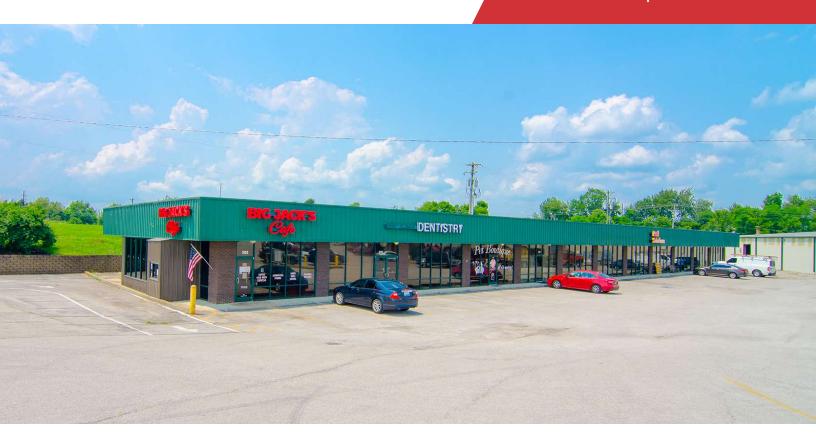

## **Eagle Lake Center**

1008-1052 Eagle Lake Drive Lawrenceburg, Kentucky 40342

#### **Property Highlights**

- +/-12,000 SF retail/office strip center
- · Located just off US Highway 127 near McDonald's
- Suite 1012/1016: +/-2,000 SF former dentist office with modern, state of the art finishes; Includes many exam rooms, offices, conference room, reception area and breakroom
- Suite 1028/1032: +/-2,000 SF former daycare center with range and refrigerator
- Suite 1048: +/-2,000 SF; All glass storefront, previous church use
- Other retailers include Subway, Don Pedros Mexican Grill, Verona Pizza and Pasta House, Best Donuts and Bakery
- NNN's estimated to be \$1.50 PSF