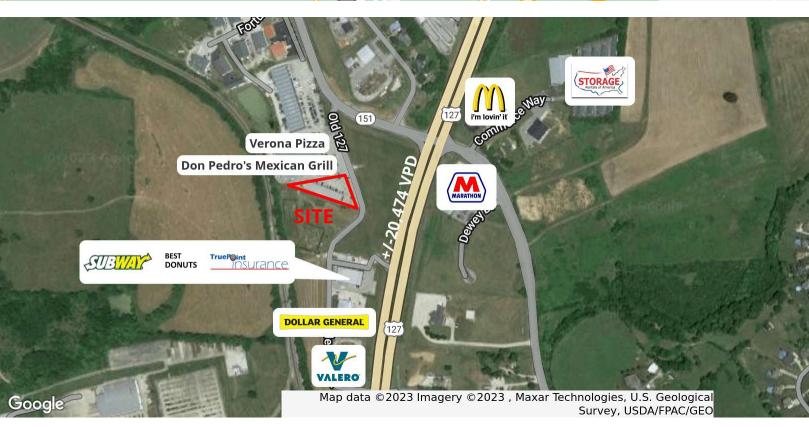

#### **Property Highlights**

- +/-12,000 SF retail/office strip center
- · Located just off US Highway 127 near McDonald's
- Suite 1012/1016: +/-2,000 SF former dentist office with modern, state of the art finishes; Includes many exam rooms, offices, conference room, reception area and breakroom
- Suite 1028/1032: +/-2,000 SF former daycare center with range and refrigerator
- Suite 1048: +/-2,000 SF; All glass storefront, previous church use
- Other retailers include Subway, Don Pedros Mexican Grill, Verona Pizza and Pasta House, Best Donuts and Bakery
- NNN's estimated to be \$1.50 PSF