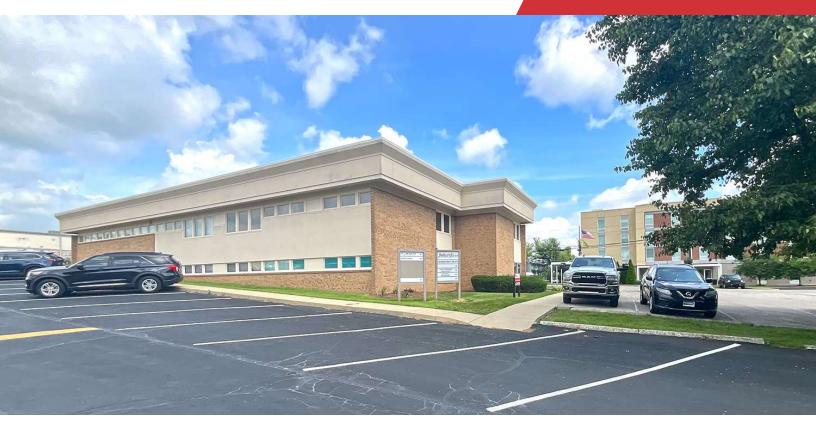

### For Lease 1,510 - 2,116 SF Office Space

# Professional Heights Office Condos

2375 Professional Heights Drive Lexington, Kentucky 40503

### **Property Highlights**

- +/-12,329 SF office building
- Close proximity to area hospitals and the University of Kentucky makes it perfect for an office or medical related user
- Great location adjacent to retail, restaurants, office and medical office space
- Approximately ½ mile from Baptist Health Hospital, 2 miles from the University of Kentucky campus, 3 miles from downtown and 5 miles from the Blue Grass Airport
- Rental Rate: \$12.00 \$15.40 PSF Modified Gross; Includes utilities, Tenant pays own janitorial