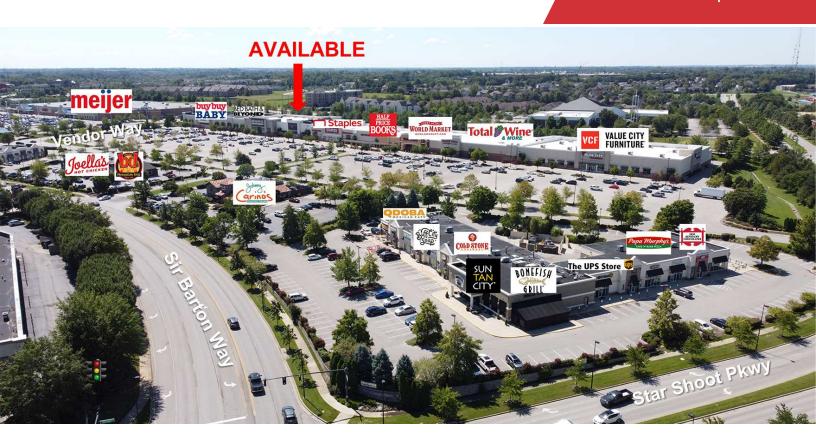

# For Lease | Negotiable Retail Space

Sir Barton Place Site Plan

Sir Barton Place Retail Space

Sir Barton Place Retail Space

\$225,246

Average House Value

\$229.895

\$217,452