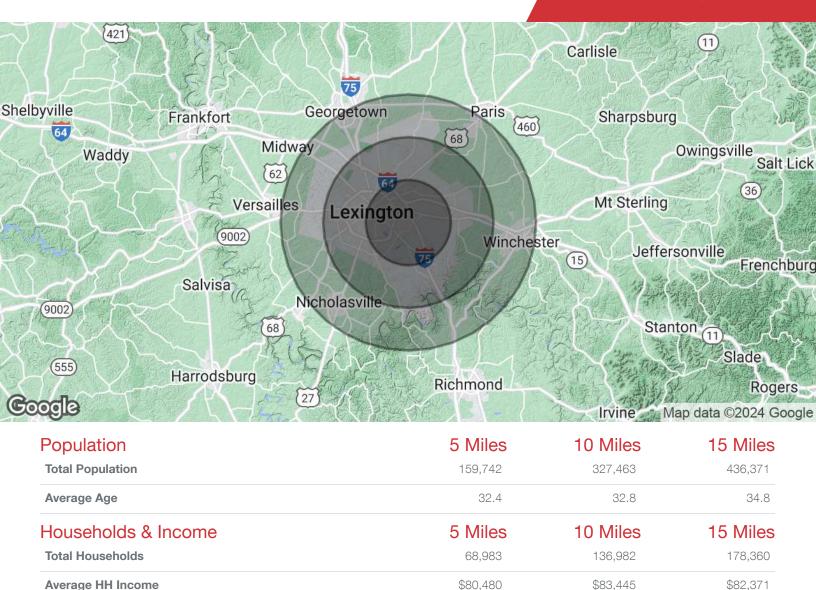

## Demographics 5 Miles 10 Miles 15 Miles

| Total Households  | 68,983   | 136,982  | 178,360  |
|-------------------|----------|----------|----------|
| Total Population  | 159,742  | 327,463  | 436,371  |
| Average HH Income | \$80,480 | \$83,445 | \$82,371 |