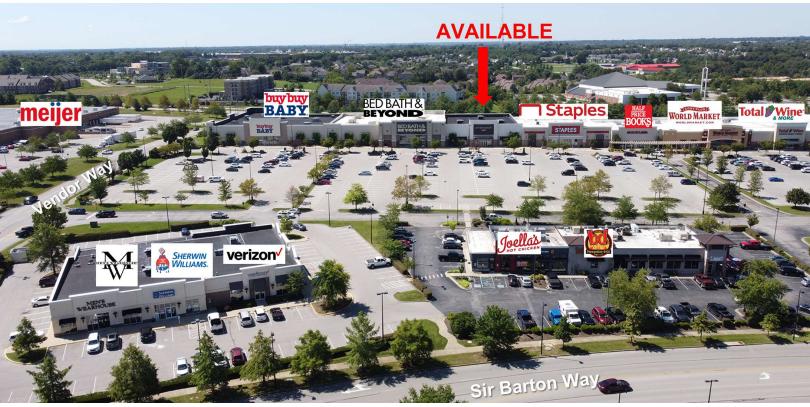

Sir Barton Place Retail Space

## Sir Barton Place

2321 Sir Barton Way Lexington, Kentucky 40509

## **Property Highlights**

- Leasing opportunity in the highly desirable Hamburg Trade Area
- Hamburg Place is a regional shopping center and office development located off I-75 and minutes from downtown Lexington
- The development is home to 160 acres of professional offices, and 1,200 acres of residential development, and over 3 million square feet of retail space
- Total trade area (30-minute drive time) population of more than 443,000 features 60,000 households in the \$75K+ segments
- Strong daily traffic counts on Sir Barton Way and Man O' War Blvd
- Of the 75 largest cities in the US, Lexington ranks 8th in the percentage (35.6%) of population with bachelor's degrees or higher
- · Rental Rate: Contact Broker