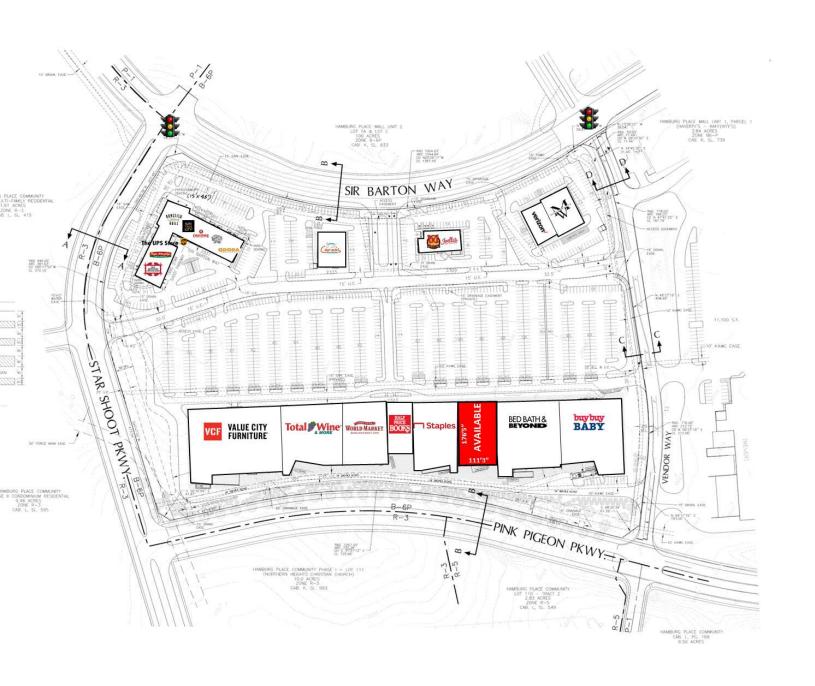

# For Lease | Negotiable Retail Space

Sir Barton Place Site Plan

Sir Barton Place Retail Space

Sir Barton Place Retail Space

\$225,246

Average House Value

\$229.895

\$217,452