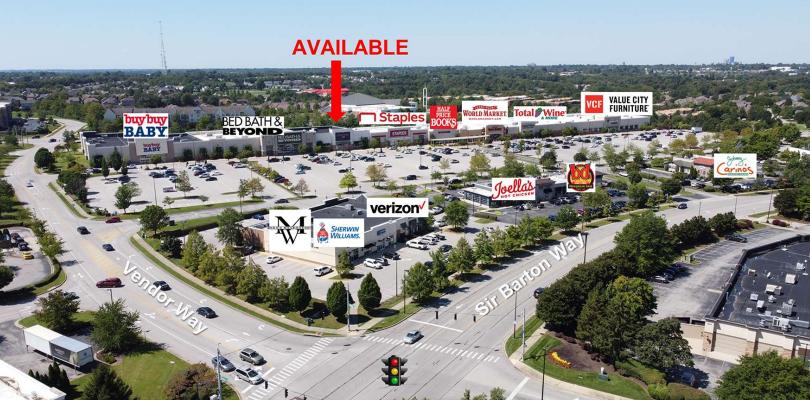

Sir Barton Place Retail Space

## Sir Barton Place

2321 Sir Barton Way Lexington, Kentucky 40509

## **Property Highlights**

- Leasing opportunity in the highly desirable Hamburg Trade Area
- Hamburg Place is a regional shopping center and office development located off I-75 and minutes from downtown Lexington
- The development is home to 160 acres of professional offices, and 1,200 acres of residential development, and over 3 million square feet of retail space
- Total trade area (30-minute drive time) population of more than 443,000 features 60,000 households in the \$75K+ segments
- Strong daily traffic counts on Sir Barton Way and Man O' War Blvd
- Of the 75 largest cities in the US, Lexington ranks 8th in the percentage (35.6%) of population with bachelor's degrees or higher
- · Rental Rate: Contact Broker