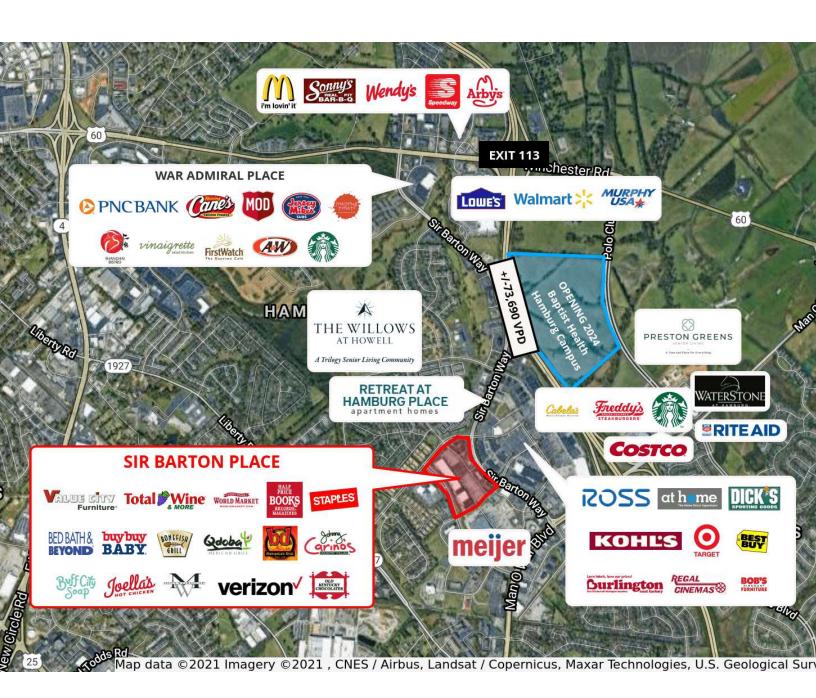

## **Property Highlights**

- Leasing opportunity in the highly desirable Hamburg Trade Area
- Hamburg Place is a regional shopping center and office development located off I-75 and minutes from downtown Lexington
- The development is home to 160 acres of professional offices, and 1,200 acres of residential development, and over 3 million square feet of retail space
- Total trade area (30-minute drive time) population of more than 443,000 features 60,000 households in the \$75K+ segments
- Strong daily traffic counts on Sir Barton Way and Man O' War Blvd
- Of the 75 largest cities in the US, Lexington ranks 8th in the percentage (35.6%) of population with bachelor's degrees or higher
- · Rental Rate: Contact Broker