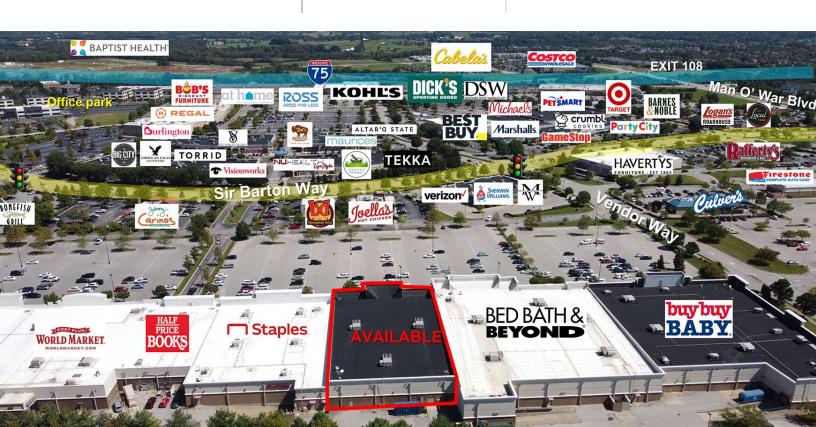

# For Lease | Negotiable Retail Space

Sir Barton Place Site Plan

Sir Barton Place Retail Space

Sir Barton Place Retail Space

\$225,246

Average House Value

\$229.895

\$217,452