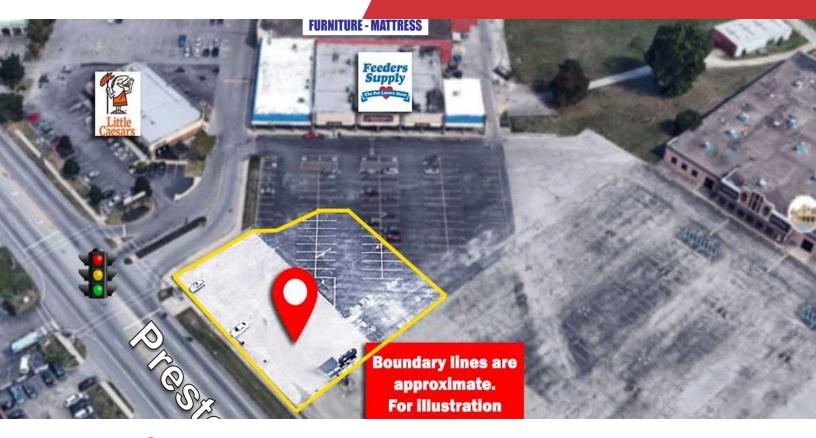

## For Ground Lease

0.838 Acres | \$4,000.00 per month Retail Outparcel

# Retail Outparcel

Preston Highway
Louisville, Kentucky 40219

**Property Highlights** 

Offering Summary

| Sale Price: | N/A         |
|-------------|-------------|
| Lot Size:   | 0.838 Acres |
|             |             |