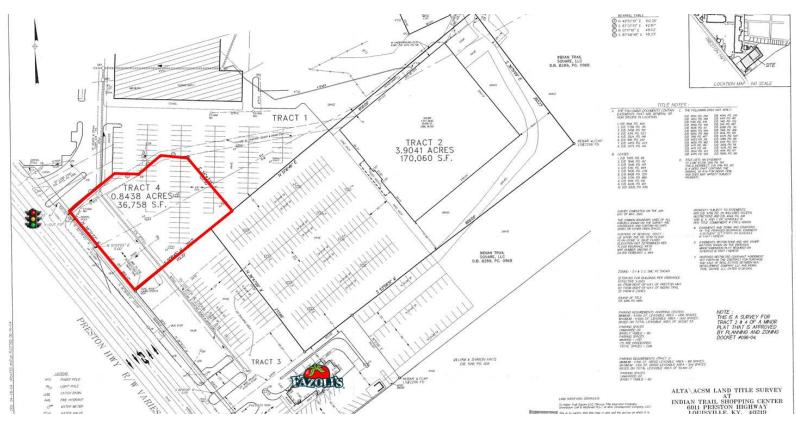

## For Ground Lease

0.838 Acres | \$4,000.00 per month Retail Outparcel

# Retail Outparcel

Preston Highway
Louisville, Kentucky 40219

**Property Highlights** 

Offering Summary

| Sale Price: | N/A         |
|-------------|-------------|
| Lot Size:   | 0.838 Acres |
|             |             |