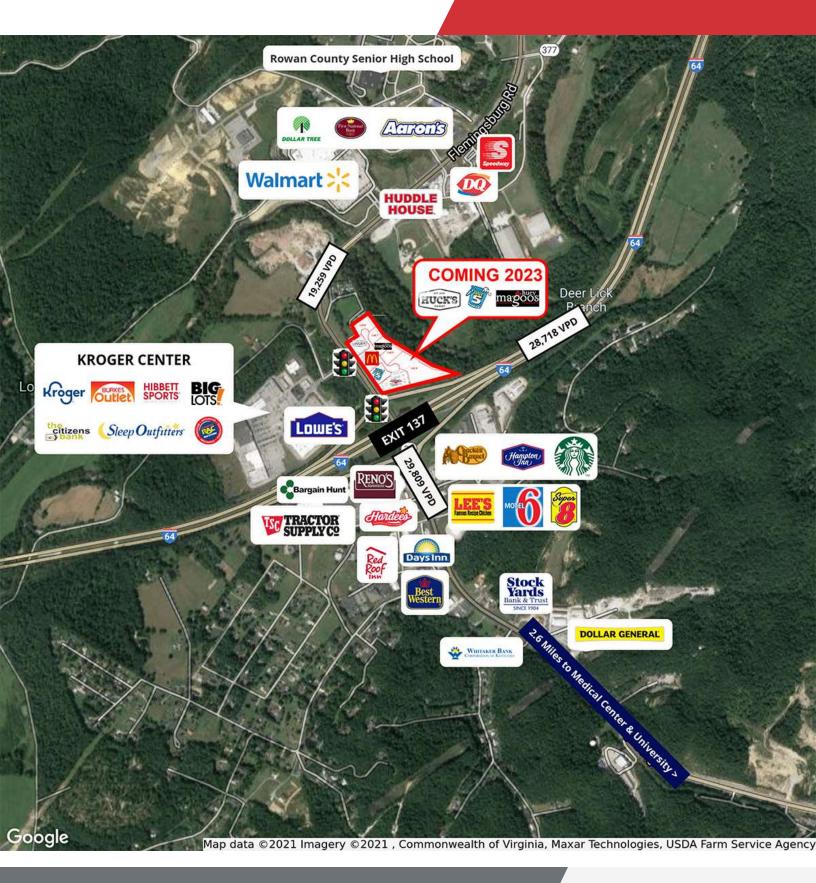

### **Property Highlights**

- Join Cattleman's Roadhouse and McDonald's
- Huck's, Take 5 Carwash and Huey Magoo's Chicken Tenders coming soon!
- High profile outlots available for ground lease
- Interstate height pylon signage permitted
- Ideal location for restaurants, banks, hotels, retail and service providers
- Located at the intersection of Flemingsburg Road (KY 32) and I-64 at Exit 137
- Excellent visibility and access to I-64 with access via signalized intersection
- Area retailers include Walmart, Kroger, Lowes, Burkes Outlet, Starbucks, Cracker Barrel and Hardees
- Morehead serves as a regional economic hub servicing over 100,000 in healthcare, education and retail; Morehead State University is 4.5 miles away with enrollment of 10,000+ students and 419 employees; St. Claire Regional Medical Center is the second largest employer in the region over 1,300 staff members and 159 beds