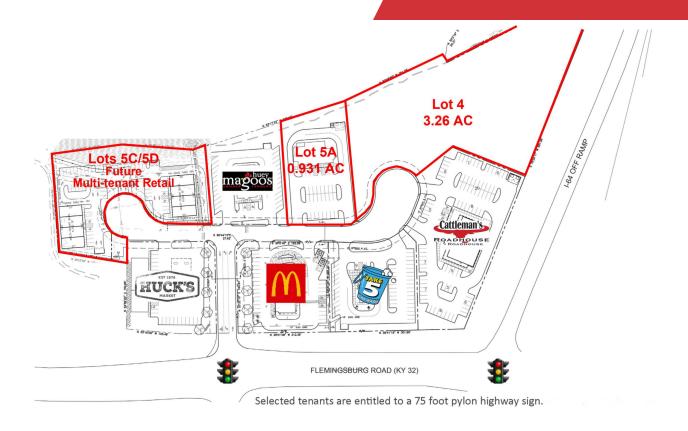

### **Property Highlights**

- Join Cattleman's Roadhouse and McDonald's
- Huck's, Take 5 Carwash and Huey Magoo's Chicken Tenders coming soon!
- High profile outlots available for ground lease
- Interstate height pylon signage permitted
- Ideal location for restaurants, banks, hotels, retail and service providers
- Located at the intersection of Flemingsburg Road (KY 32) and I-64 at Exit 137
- Excellent visibility and access to I-64 with access via signalized intersection
- Area retailers include Walmart, Kroger, Lowes, Burkes Outlet, Starbucks, Cracker Barrel and Hardees
- Morehead serves as a regional economic hub servicing over 100,000 in healthcare, education and retail; Morehead State University is 4.5 miles away with enrollment of 10,000+ students and 419 employees; St. Claire Regional Medical Center is the second largest employer in the region over 1,300 staff members and 159 beds

### Offering Summary

Lease Rate:NegotiableLot Sizes:0.931 - 3.26 Acres

### **Lease Information**

| Lease Type:  | NNN Ground         | Lease Term: | 10-20 years      |
|--------------|--------------------|-------------|------------------|
| Total Space: | 0.931 - 3.26 Acres | Lease Rate: | Call for Details |

#### **Available Lots**

| LOT    | Size        | Lease Type   |
|--------|-------------|--------------|
| Lot 4  | 3.26 Acres  | Ground Lease |
| Lot 5A | 0.931 Acres | Ground Lease |

| Population Total Population | <b>5 Miles</b> 17,843 | 10 Miles<br>26,582 | <b>15 Miles</b> 40,030 |
|-----------------------------|-----------------------|--------------------|------------------------|
| Average Age                 | 26.0                  | 27.2               | 29.8                   |
| Average Age (Male)          | 25.5                  | 26.5               | 28.9                   |
| Average Age (Female)        | 26.5                  | 28.0               | 30.9                   |
| Households & Income         | 5 Miles               | 10 Miles           | 15 Miles               |
| Total Households            | 6,452                 | 9,985              | 15,265                 |
| # of Persons per HH         | 3.0                   | 2.9                | 2.8                    |
| Average HH Income           | \$65,555              | \$60,154           | \$57,210               |
| Average House Value         |                       |                    |                        |