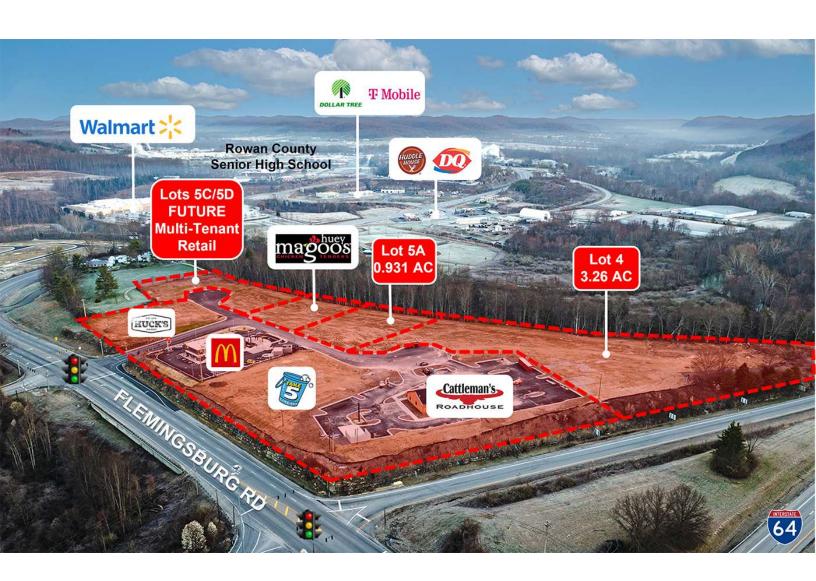

### **Property Highlights**

- Join Cattleman's Roadhouse and McDonald's
- Huck's, Take 5 Carwash and Huey Magoo's Chicken Tenders coming soon!
- High profile outlots available for ground lease
- Interstate height pylon signage permitted
- Ideal location for restaurants, banks, hotels, retail and service providers
- Located at the intersection of Flemingsburg Road (KY 32) and I-64 at Exit 137
- Excellent visibility and access to I-64 with access via signalized intersection
- Area retailers include Walmart, Kroger, Lowes, Burkes Outlet, Starbucks, Cracker Barrel and Hardees
- Morehead serves as a regional economic hub servicing over 100,000 in healthcare, education and retail; Morehead State University is 4.5 miles away with enrollment of 10,000+ students and 419 employees; St. Claire Regional Medical Center is the second largest employer in the region over 1,300 staff members and 159 beds

### Offering Summary

Lease Rate:NegotiableLot Sizes:0.931 - 3.26 Acres

#### **Available Lots**

| LOT    | Size        | Lease Type   |
|--------|-------------|--------------|
| Lot 4  | 3.26 Acres  | Ground Lease |
| Lot 5A | 0.931 Acres | Ground Lease |

| Population Total Population | <b>5 Miles</b> 17,843 | 10 Miles<br>26,582 | <b>15 Miles</b> 40,030 |
|-----------------------------|-----------------------|--------------------|------------------------|
| Average Age                 | 26.0                  | 27.2               | 29.8                   |
| Average Age (Male)          | 25.5                  | 26.5               | 28.9                   |
| Average Age (Female)        | 26.5                  | 28.0               | 30.9                   |
| Households & Income         | 5 Miles               | 10 Miles           | 15 Miles               |
| Total Households            | 6,452                 | 9,985              | 15,265                 |
| # of Persons per HH         | 3.0                   | 2.9                | 2.8                    |
| Average HH Income           | \$65,555              | \$60,154           | \$57,210               |
| Average House Value         |                       |                    |                        |