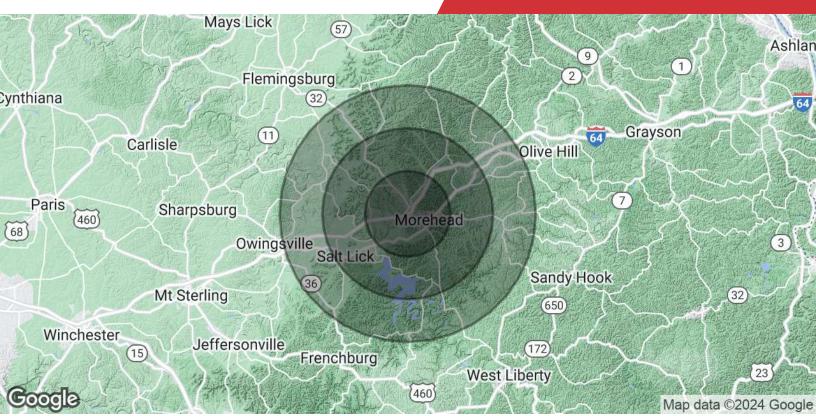

#### **Available Lots**

| LOT    | Size        | Lease Type   |
|--------|-------------|--------------|
| Lot 4  | 3.26 Acres  | Ground Lease |
| Lot 5A | 0.931 Acres | Ground Lease |

| Population Total Population | <b>5 Miles</b> 17,843 | 10 Miles<br>26,582 | <b>15 Miles</b> 40,030 |
|-----------------------------|-----------------------|--------------------|------------------------|
| Average Age                 | 26.0                  | 27.2               | 29.8                   |
| Average Age (Male)          | 25.5                  | 26.5               | 28.9                   |
| Average Age (Female)        | 26.5                  | 28.0               | 30.9                   |
| Households & Income         | 5 Miles               | 10 Miles           | 15 Miles               |
| Total Households            | 6,452                 | 9,985              | 15,265                 |
| # of Persons per HH         | 3.0                   | 2.9                | 2.8                    |
| Average HH Income           | \$65,555              | \$60,154           | \$57,210               |
| Average House Value         |                       |                    |                        |