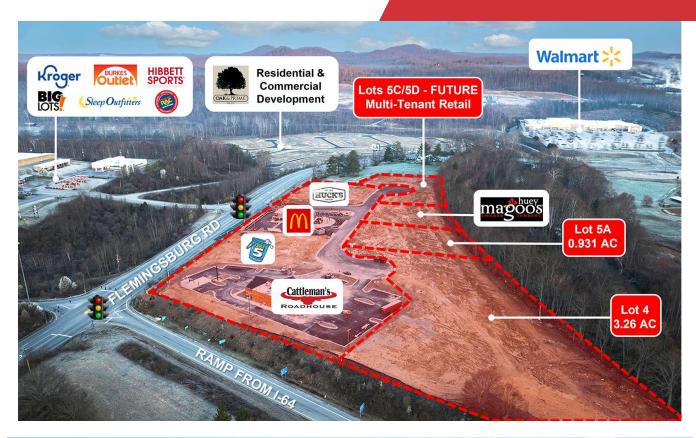

### **Property Highlights**

- Join Cattleman's Roadhouse and McDonald's
- Huck's, Take 5 Carwash and Huey Magoo's Chicken Tenders coming soon!
- High profile outlots available for ground lease
- Interstate height pylon signage permitted
- Ideal location for restaurants, banks, hotels, retail and service providers
- Located at the intersection of Flemingsburg Road (KY 32) and I-64 at Exit 137
- Excellent visibility and access to I-64 with access via signalized intersection
- Area retailers include Walmart, Kroger, Lowes, Burkes Outlet, Starbucks, Cracker Barrel and Hardees
- Morehead serves as a regional economic hub servicing over 100,000 in healthcare, education and retail; Morehead State University is 4.5 miles away with enrollment of 10,000+ students and 419 employees; St. Claire Regional Medical Center is the second largest employer in the region over 1,300 staff members and 159 beds

### Offering Summary

Lease Rate:NegotiableLot Sizes:0.931 - 3.26 Acres

#### **Available Lots**

| LOT    | Size        | Lease Type   |
|--------|-------------|--------------|
| Lot 4  | 3.26 Acres  | Ground Lease |
| Lot 5A | 0.931 Acres | Ground Lease |

| Population Total Population | <b>5 Miles</b> 17,843 | 10 Miles<br>26,582 | <b>15 Miles</b> 40,030 |
|-----------------------------|-----------------------|--------------------|------------------------|
| Average Age                 | 26.0                  | 27.2               | 29.8                   |
| Average Age (Male)          | 25.5                  | 26.5               | 28.9                   |
| Average Age (Female)        | 26.5                  | 28.0               | 30.9                   |
| Households & Income         | 5 Miles               | 10 Miles           | 15 Miles               |
| Total Households            | 6,452                 | 9,985              | 15,265                 |
| # of Persons per HH         | 3.0                   | 2.9                | 2.8                    |
| Average HH Income           | \$65,555              | \$60,154           | \$57,210               |
| Average House Value         |                       |                    |                        |