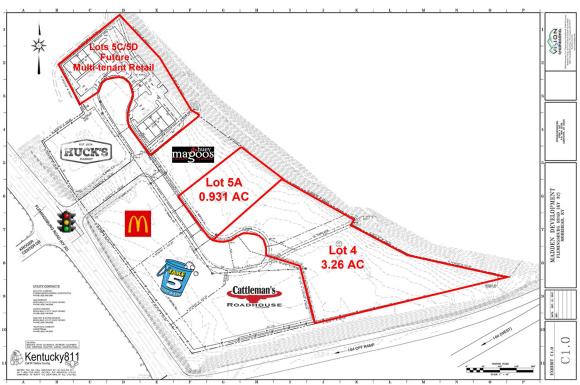

### **Property Highlights**

- Join Cattleman's Roadhouse and McDonald's
- Huck's, Take 5 Carwash and Huey Magoo's Chicken Tenders coming soon!
- High profile outlots available for ground lease
- Interstate height pylon signage permitted
- Ideal location for restaurants, banks, hotels, retail and service providers
- Located at the intersection of Flemingsburg Road (KY 32) and I-64 at Exit 137
- Excellent visibility and access to I-64 with access via signalized intersection
- Area retailers include Walmart, Kroger, Lowes, Burkes Outlet, Starbucks, Cracker Barrel and Hardees
- Morehead serves as a regional economic hub servicing over 100,000 in healthcare, education and retail; Morehead State University is 4.5 miles away with enrollment of 10,000+ students and 419 employees; St. Claire Regional Medical Center is the second largest employer in the region over 1,300 staff members and 159 beds

### Offering Summary

Lease Rate:NegotiableLot Sizes:0.931 - 3.26 Acres

### **Lease Information**

| Lease Type:  | NNN Ground         | Lease Term: | 10-20 years      |
|--------------|--------------------|-------------|------------------|
| Total Space: | 0.931 - 3.26 Acres | Lease Rate: | Call for Details |

#### **Available Lots**

| LOT    | Size        | Lease Type   |
|--------|-------------|--------------|
| Lot 4  | 3.26 Acres  | Ground Lease |
| Lot 5A | 0.931 Acres | Ground Lease |

| Population Total Population | <b>5 Miles</b> 17,843 | 10 Miles<br>26,582 | <b>15 Miles</b> 40,030 |
|-----------------------------|-----------------------|--------------------|------------------------|
| Average Age                 | 26.0                  | 27.2               | 29.8                   |
| Average Age (Male)          | 25.5                  | 26.5               | 28.9                   |
| Average Age (Female)        | 26.5                  | 28.0               | 30.9                   |
| Households & Income         | 5 Miles               | 10 Miles           | 15 Miles               |
| Total Households            | 6,452                 | 9,985              | 15,265                 |
| # of Persons per HH         | 3.0                   | 2.9                | 2.8                    |
| Average HH Income           | \$65,555              | \$60,154           | \$57,210               |
| Average House Value         |                       |                    |                        |