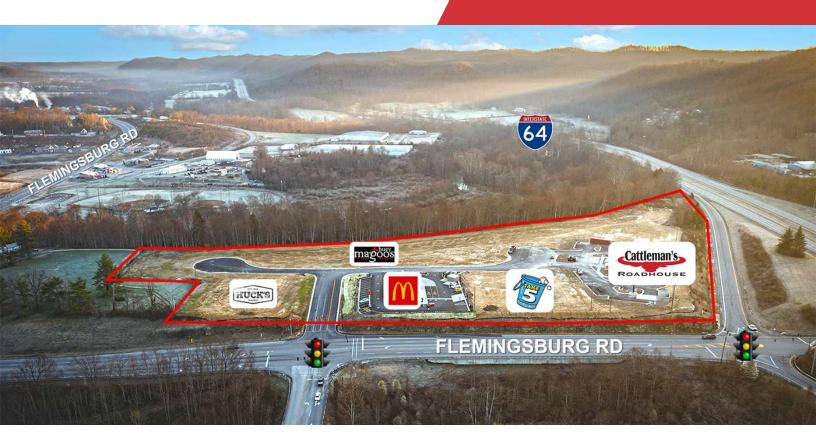

### New Retail Development

1710-1720 Flemingsburg Road (KY 32) Morehead, Kentucky 40351

### **Property Highlights**

- Join Cattleman's Roadhouse and McDonald's
- Huck's, Take 5 Carwash and Huey Magoo's Chicken Tenders coming soon!
- High profile outlots available for ground lease
- Interstate height pylon signage permitted
- Ideal location for restaurants, banks, hotels, retail and service providers
- Located at the intersection of Flemingsburg Road (KY 32) and I-64 at Exit 137
- Excellent visibility and access to I-64 with access via signalized intersection
- Area retailers include Walmart, Kroger, Lowes, Burkes Outlet, Starbucks, Cracker Barrel and Hardees
- Morehead serves as a regional economic hub servicing over 100,000 in healthcare, education and retail; Morehead State University is 4.5 miles away with enrollment of 10,000+ students and 419 employees; St. Claire Regional Medical Center is the second largest employer in the region over 1,300 staff members and 159 beds