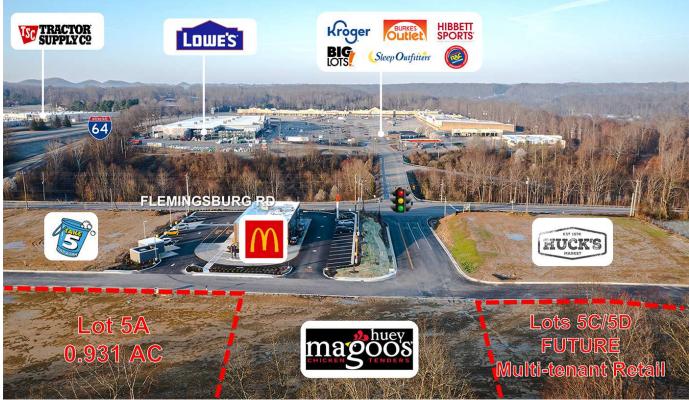

### **Property Highlights**

- Join Cattleman's Roadhouse and McDonald's
- Huck's, Take 5 Carwash and Huey Magoo's Chicken Tenders coming soon!
- High profile outlots available for ground lease
- Interstate height pylon signage permitted
- Ideal location for restaurants, banks, hotels, retail and service providers
- Located at the intersection of Flemingsburg Road (KY 32) and I-64 at Exit 137
- Excellent visibility and access to I-64 with access via signalized intersection
- Area retailers include Walmart, Kroger, Lowes, Burkes Outlet, Starbucks, Cracker Barrel and Hardees
- Morehead serves as a regional economic hub servicing over 100,000 in healthcare, education and retail; Morehead State University is 4.5 miles away with enrollment of 10,000+ students and 419 employees; St. Claire Regional Medical Center is the second largest employer in the region over 1,300 staff members and 159 beds

#### **Available Lots**

| LOT    | Size        | Lease Type   |
|--------|-------------|--------------|
| Lot 4  | 3.26 Acres  | Ground Lease |
| Lot 5A | 0.931 Acres | Ground Lease |

| Population Total Population | <b>5 Miles</b> 17,843 | 10 Miles<br>26,582 | <b>15 Miles</b> 40,030 |
|-----------------------------|-----------------------|--------------------|------------------------|
| Average Age                 | 26.0                  | 27.2               | 29.8                   |
| Average Age (Male)          | 25.5                  | 26.5               | 28.9                   |
| Average Age (Female)        | 26.5                  | 28.0               | 30.9                   |
| Households & Income         | 5 Miles               | 10 Miles           | 15 Miles               |
| Total Households            | 6,452                 | 9,985              | 15,265                 |
| # of Persons per HH         | 3.0                   | 2.9                | 2.8                    |
| Average HH Income           | \$65,555              | \$60,154           | \$57,210               |
| Average House Value         |                       |                    |                        |