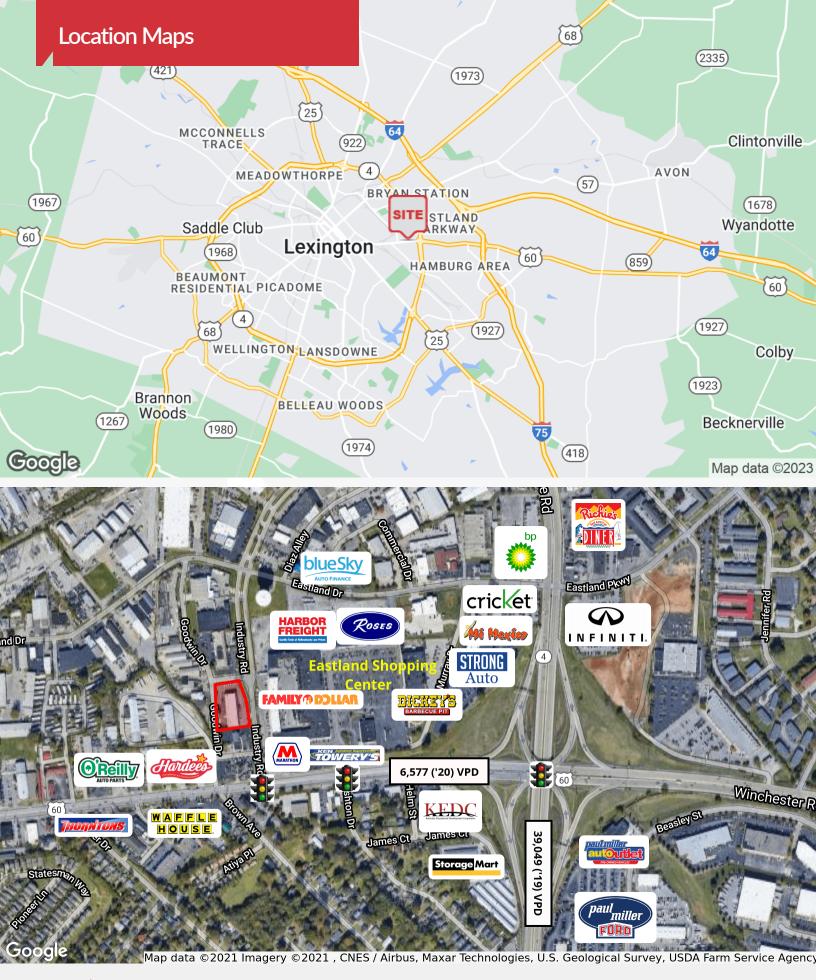

## **Property Highlights**

- Investment Opportunity!
- Eastview Plaza consists of +/-18,000 SF, made up of 7 local tenants
- No single unit comprises over 2,400 SF, therefore the loss of a single unit would not significantly impact the center
- Attractive southeast Lexington commercial property with very reasonable rent structure
- Located just off Winchester Road on Industry Drive near New Circle Road
- Excellent access to all parts of Lexington as well as I-64/75