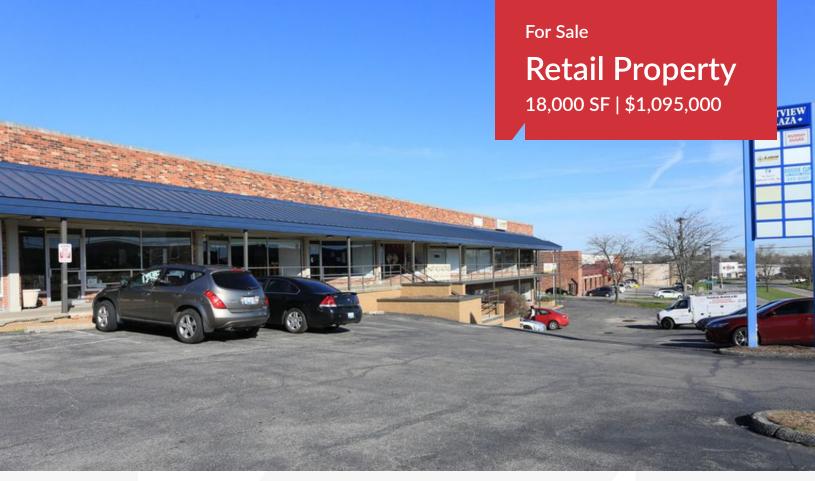

## **Eastview Plaza**

1019-1047 Industry Road Lexington, Kentucky 40505

## **Property Highlights**

- Investment Opportunity!
- Eastview Plaza consists of +/-18,000 SF, made up of 7 local tenants
- No single unit comprises over 2,400 SF, therefore the loss of a single unit would not significantly impact the center
- Attractive southeast Lexington commercial property with very reasonable rent structure
- Located just off Winchester Road on Industry Drive near New Circle Road
- Excellent access to all parts of Lexington as well as I-64/75

• NOI: \$90,433

• Sale Price: \$1,095,000

| OFFERING SUMMARY |             |  |  |
|------------------|-------------|--|--|
| Sale Price       | \$1,095,000 |  |  |
| Lot Size         | 1.03 Acres  |  |  |
| Building Size    | 18,000 SF   |  |  |