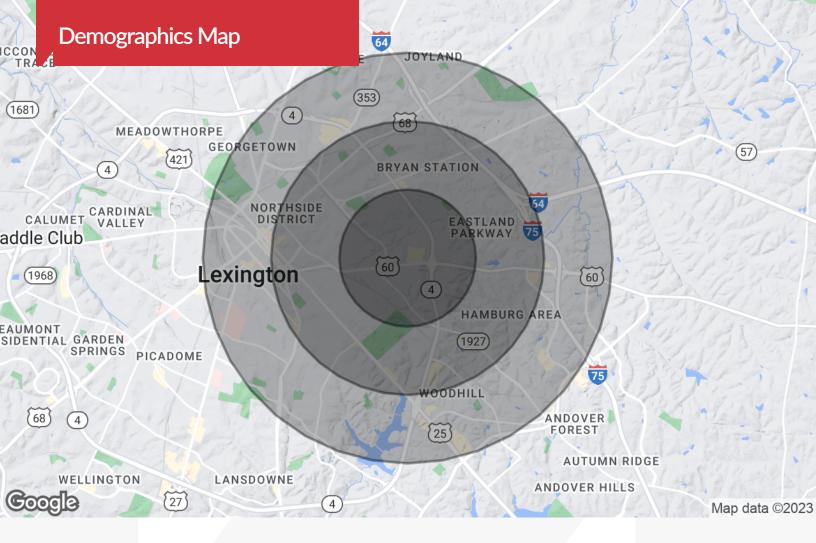

| DEMOGRAPHICS |            |                   |  |  |  |
|--------------|------------|-------------------|--|--|--|
| Stats        | Population | Avg. HH<br>Income |  |  |  |
| 1 Mile       | 1,315      | \$5,532           |  |  |  |
| 2 Miles      | 47,849     | \$69,234          |  |  |  |
| 3 Miles      | 93,353     | \$70,309          |  |  |  |

For more information

Chad Voelkert, Vice President

O: 859 422 4408 cvoelkert@naiisaac.com

| Population          | 1 Mile    | 2 Miles   | 3 Miles   |
|---------------------|-----------|-----------|-----------|
| TOTAL POPULATION    | 1,315     | 47,849    | 93,353    |
| MEDIAN AGE          | 37.1      | 36.5      | 33.9      |
| MEDIAN AGE (MALE)   | 36.0      | 36.1      | 33.3      |
| MEDIAN AGE (FEMALE) | 39.0      | 37.2      | 35.0      |
| Households & Income | 1 Mile    | 2 Miles   | 3 Miles   |
| TOTAL HOUSEHOLDS    | 4,718     | 21,980    | 39,821    |
| # OF PERSONS PER HH | 2.2       | 2.2       | 2.3       |
| AVERAGE HH INCOME   | \$5,532   | \$69,234  | \$70,309  |
| AVERAGE HOUSE VALUE | \$109,963 | \$187,999 | \$216,054 |
| Race                | 1 Mile    | 2 Miles   | 3 Miles   |
| % WHITE             | 79.4%     | 76.4%     | 74.6%     |
| % BLACK             | 16.7%     | 19.7%     | 20.8%     |
| % ASIAN             | 0.8%      | 1.2%      | 1.8%      |
| % HAWAIIAN          | 0.0%      | 0.0%      | 0.1%      |
| % INDIAN            | 0.1%      | 0.1%      | 0.1%      |
| % OTHER             | 3.1%      | 2.5%      | 2.7%      |
| Ethnicity           | 1 Mile    | 2 Miles   | 3 Miles   |
| % HISPANIC          | 34.8%     | 5.0%      | 6.8%      |