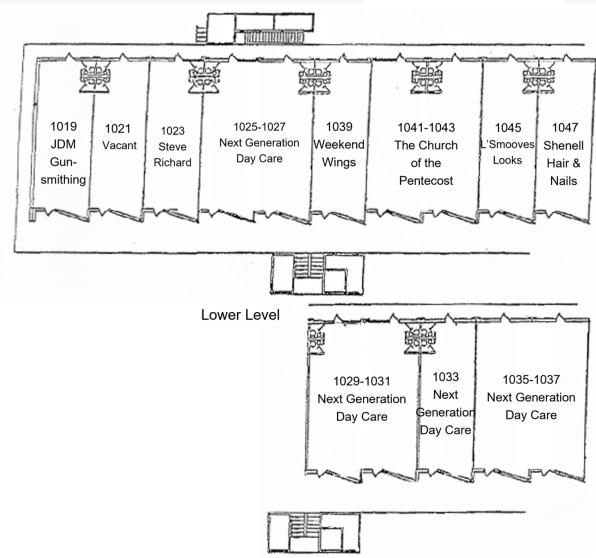

## **Eastview Plaza**

1019-1047 Industry Road Lexington, Kentucky 40505

## **Property Highlights**

- Investment Opportunity!
- Eastview Plaza consists of +/-18,000 SF, made up of 7 local tenants
- No single unit comprises over 2,400 SF, therefore the loss of a single unit would not significantly impact the center
- Attractive southeast Lexington commercial property with very reasonable rent structure
- Located just off Winchester Road on Industry Drive near New Circle Road
- Excellent access to all parts of Lexington as well as I-64/75