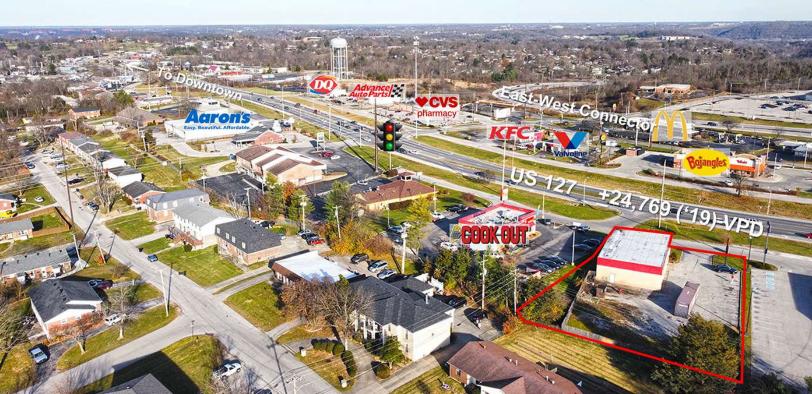

## Prime Retail Site

1246 US Highway 127 S Frankfort, Kentucky 40601

Property Highlights

| Demographics      | 5 Miles  | 10 Miles | 15 Miles |
|-------------------|----------|----------|----------|
| Total Households  | 15,869   | 27,912   | 44,436   |
| Total Population  | 37,572   | 67,764   | 110,635  |
| Average HH Income | \$71,281 | \$74,930 | \$78,868 |