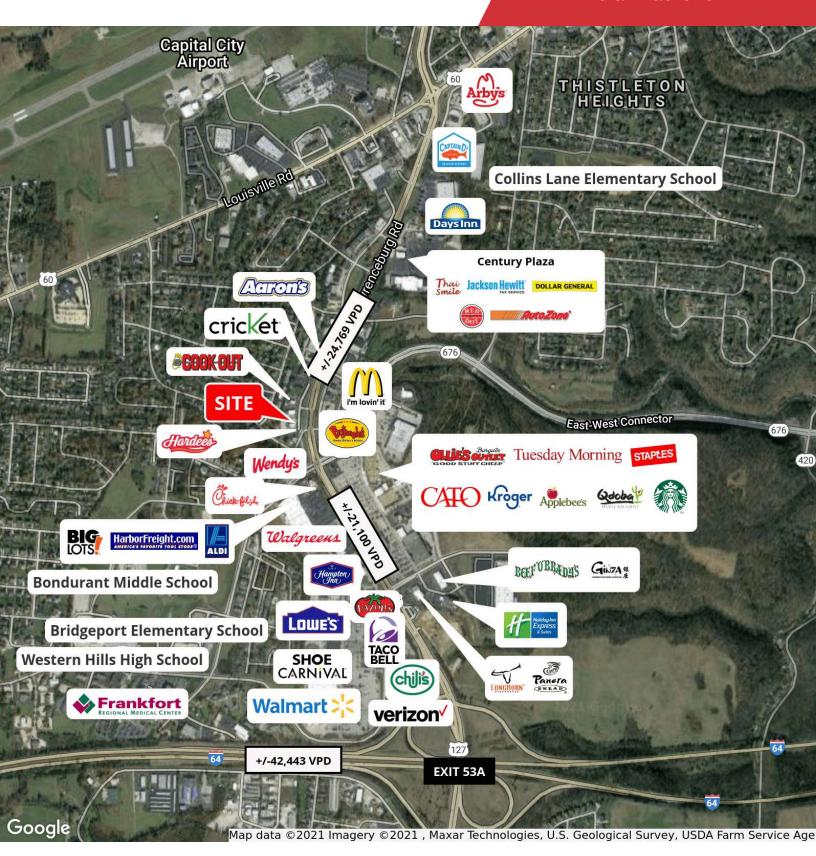

## Prime Retail Site

1246 US Highway 127 S Frankfort, Kentucky 40601

Property Highlights

| Demographics      | 5 Miles  | 10 Miles | 15 Miles |
|-------------------|----------|----------|----------|
| Total Households  | 15,869   | 27,912   | 44,436   |
| Total Population  | 37,572   | 67,764   | 110,635  |
| Average HH Income | \$71,281 | \$74,930 | \$78,868 |