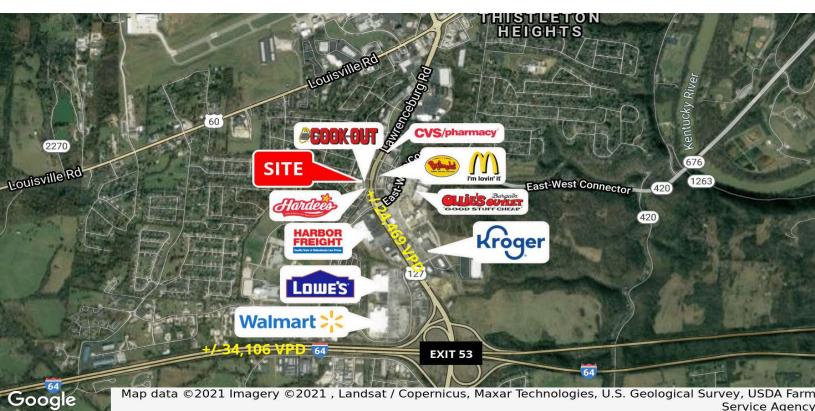

## Prime Retail Site

1246 US Highway 127 S Frankfort, Kentucky 40601

Property Highlights

| Demographics      | 5 Miles  | 10 Miles | 15 Miles |
|-------------------|----------|----------|----------|
| Total Households  | 15,869   | 27,912   | 44,436   |
| Total Population  | 37,572   | 67,764   | 110,635  |
| Average HH Income | \$71,281 | \$74,930 | \$78,868 |