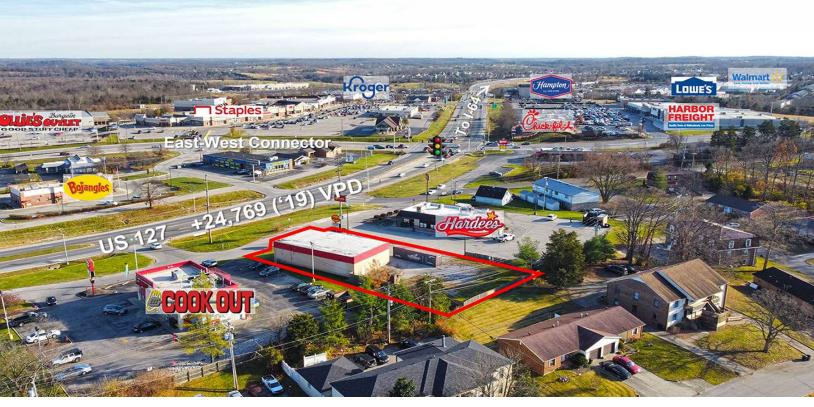

## Prime Retail Site

1246 US Highway 127 S Frankfort, Kentucky 40601

Property Highlights

| Demographics      | 5 Miles  | 10 Miles | 15 Miles |
|-------------------|----------|----------|----------|
| Total Households  | 15,869   | 27,912   | 44,436   |
| Total Population  | 37,572   | 67,764   | 110,635  |
| Average HH Income | \$71,281 | \$74,930 | \$78,868 |