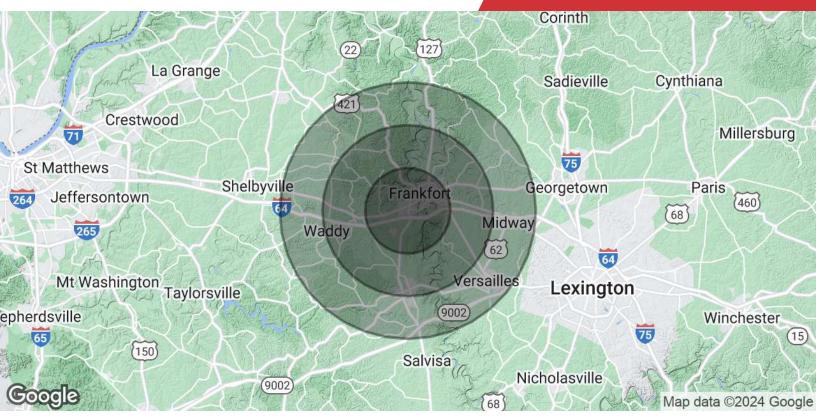

## Prime Retail Site

1246 US Highway 127 S Frankfort, Kentucky 40601

Property Highlights

| Demographics      | 5 Miles  | 10 Miles | 15 Miles |
|-------------------|----------|----------|----------|
| Total Households  | 15,869   | 27,912   | 44,436   |
| Total Population  | 37,572   | 67,764   | 110,635  |
| Average HH Income | \$71,281 | \$74,930 | \$78,868 |

#### Zach Smith

Senior Associate O: 859 422 4406 zachsmith@naiisaac.com

| Population Total Population           | <b>5 Miles</b> 37,572 | <b>10 Miles</b> 67,764 | <b>15 Miles</b> 110,635 |
|---------------------------------------|-----------------------|------------------------|-------------------------|
| Average Age                           | 40.3                  | 39.1                   | 36.9                    |
| Average Age (Male)                    | 42.3                  | 38.6                   | 35.9                    |
| Average Age (Female)                  | 38.9                  | 39.2                   | 37.4                    |
| Households & Income                   | 5 Miles               | 10 Miles               | 15 Miles                |
| Total Households                      | 15,869                | 27,912                 | 44,436                  |
|                                       |                       |                        | ,                       |
| # of Persons per HH                   | 2.0                   | 2.1                    | 2.3                     |
| # of Persons per HH Average HH Income | 2.0<br>\$71,281       | 2.1<br>\$74,930        | ,                       |