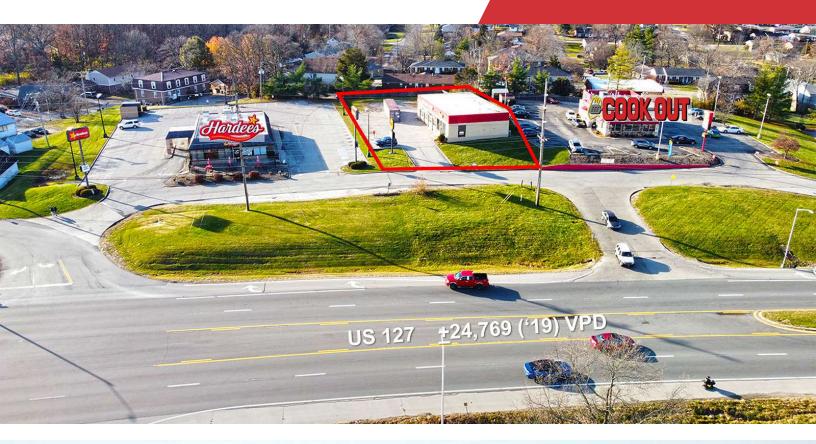

## Prime Retail Site

1246 US Highway 127 S Frankfort, Kentucky 40601

Property Highlights

| Demographics      | 5 Miles  | 10 Miles | 15 Miles |
|-------------------|----------|----------|----------|
| Total Households  | 15,869   | 27,912   | 44,436   |
| Total Population  | 37,572   | 67,764   | 110,635  |
| Average HH Income | \$71,281 | \$74,930 | \$78,868 |