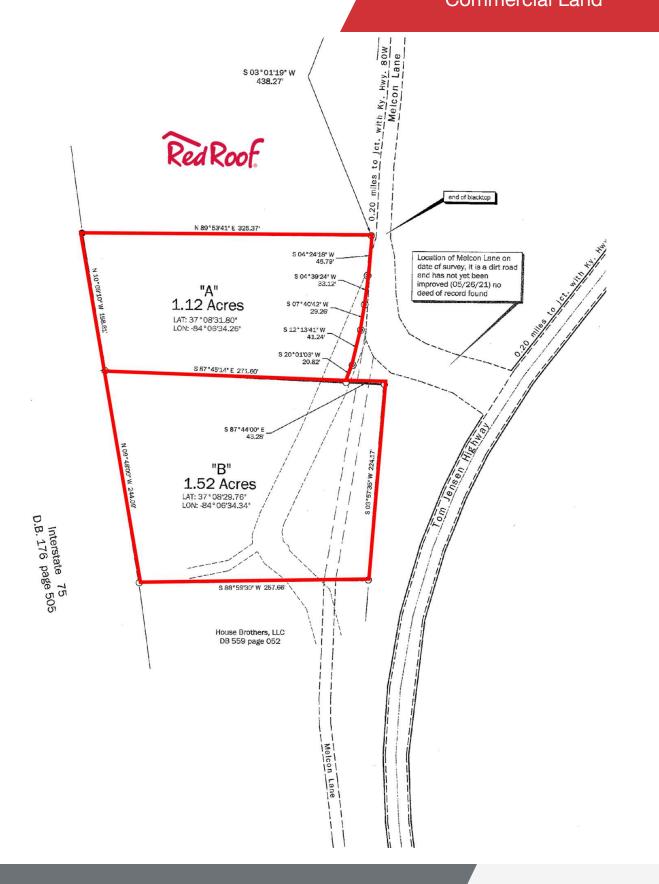

### **Property Highlights**

- +/-1.12 2.31 AC development land
- Zoned C-2, General Business District (click https://bit.ly/C-2zoning)
- · Adjacent to Red Roof Inn with excellent interstate visibility
- Located on Melcon Lane just off I-75 and Hal Rogers
   Parkway at Exit 41
- Area restaurants include Wendy's, White Castle, Arby's and KFC
- · Sale Price: \$305,000 per acre

### Offering Summary

| Sale Price: | \$305,000 / acre  |  |  |
|-------------|-------------------|--|--|
| Lot Size:   | 1.12 - 2.31 Acres |  |  |