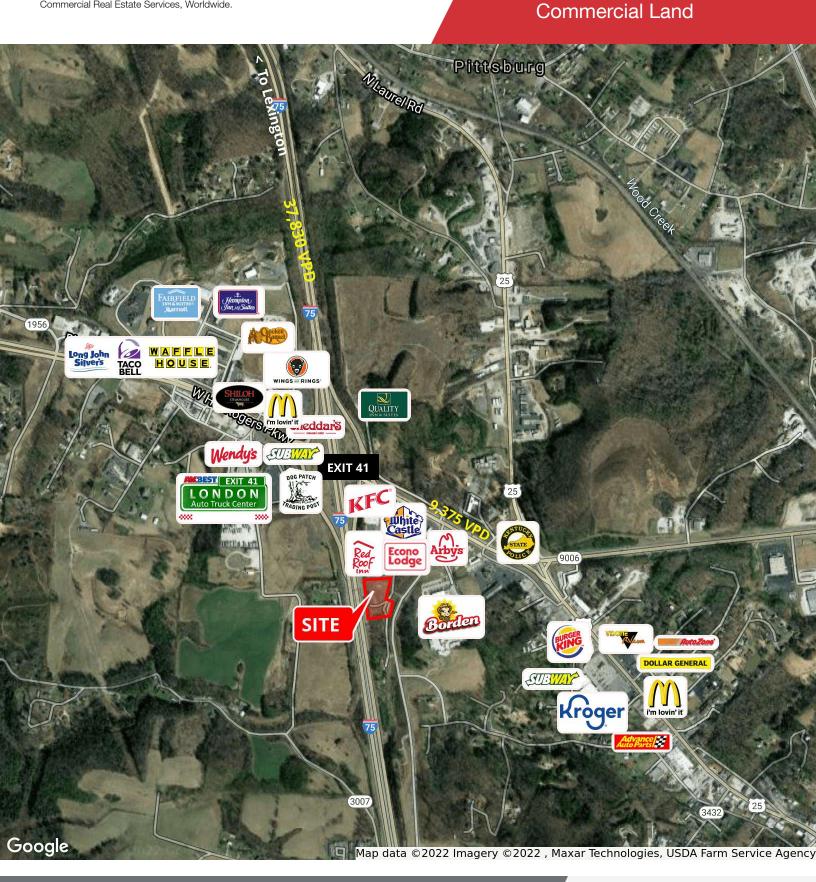

### **Property Highlights**

- +/-1.12 2.31 AC development land
- Zoned C-2, General Business District (click https://bit.ly/C-2zoning)
- · Adjacent to Red Roof Inn with excellent interstate visibility
- Located on Melcon Lane just off I-75 and Hal Rogers
   Parkway at Exit 41
- Area restaurants include Wendy's, White Castle, Arby's and KFC
- · Sale Price: \$305,000 per acre

### Offering Summary

| Sale Price: | \$305,000 / acre  |  |  |
|-------------|-------------------|--|--|
| Lot Size:   | 1.12 - 2.31 Acres |  |  |