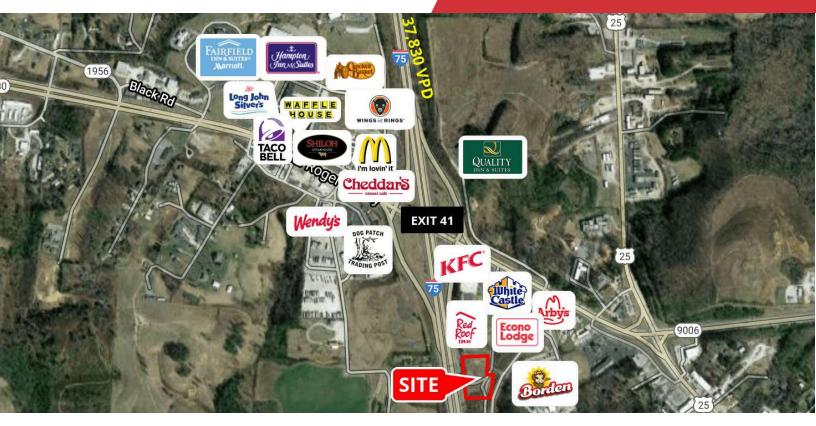

### **Property Highlights**

- +/-1.12 2.31 AC development land
- Zoned C-2, General Business District (click https://bit.ly/C-2zoning)
- · Adjacent to Red Roof Inn with excellent interstate visibility
- Located on Melcon Lane just off I-75 and Hal Rogers
   Parkway at Exit 41
- Area restaurants include Wendy's, White Castle, Arby's and KFC
- · Sale Price: \$305,000 per acre

### Offering Summary

| Sale Price: | \$305,000 / acre  |  |  |
|-------------|-------------------|--|--|
| Lot Size:   | 1.12 - 2.31 Acres |  |  |