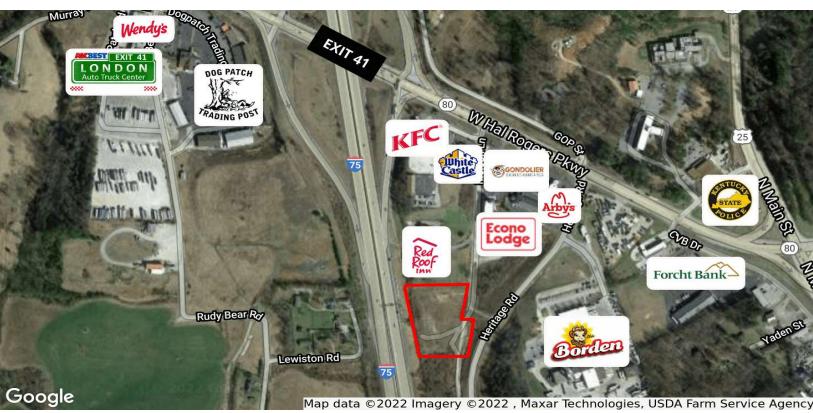

### **Property Highlights**

- +/-1.12 2.31 AC development land
- Zoned C-2, General Business District (click https://bit.ly/C-2zoning)
- · Adjacent to Red Roof Inn with excellent interstate visibility
- Located on Melcon Lane just off I-75 and Hal Rogers
   Parkway at Exit 41
- Area restaurants include Wendy's, White Castle, Arby's and KFC
- · Sale Price: \$305,000 per acre

### Offering Summary

| Sale Price: | \$305,000 / acre  |  |  |
|-------------|-------------------|--|--|
| Lot Size:   | 1.12 - 2.31 Acres |  |  |