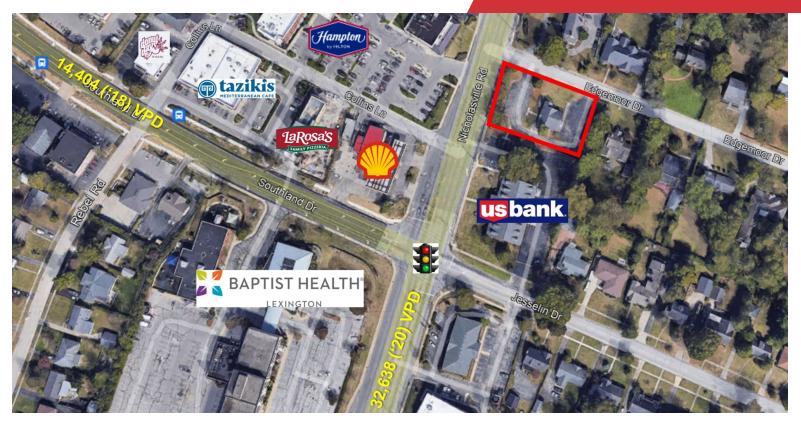

### **Property Highlights**

### **Property Overview**

## Offering Summary

Lot Size: Zoning: 0.567 Acres

P-1, Professional Office