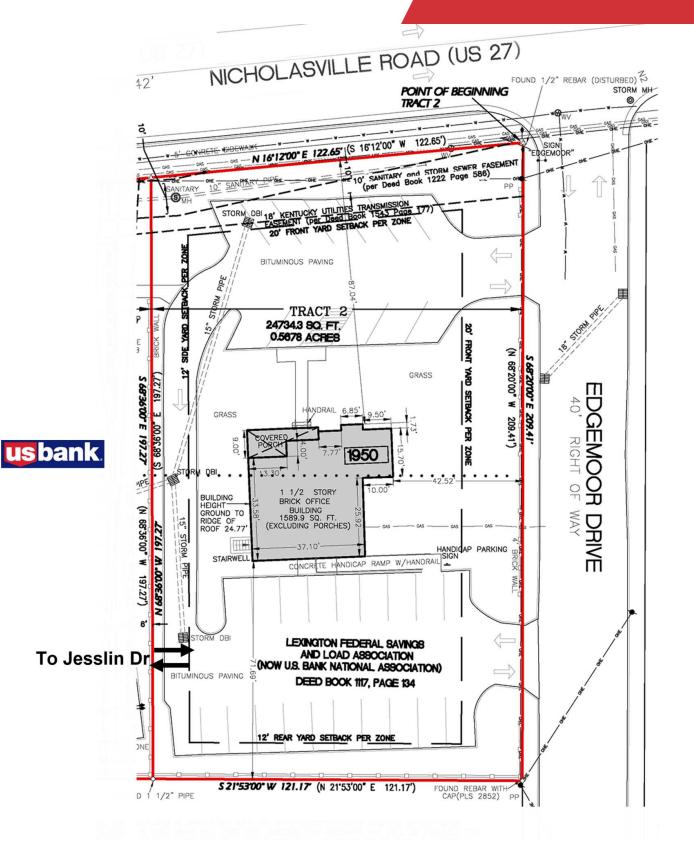

### **Property Overview**

## Offering Summary

Lot Size: Zoning: 0.567 Acres

P-1, Professional Office