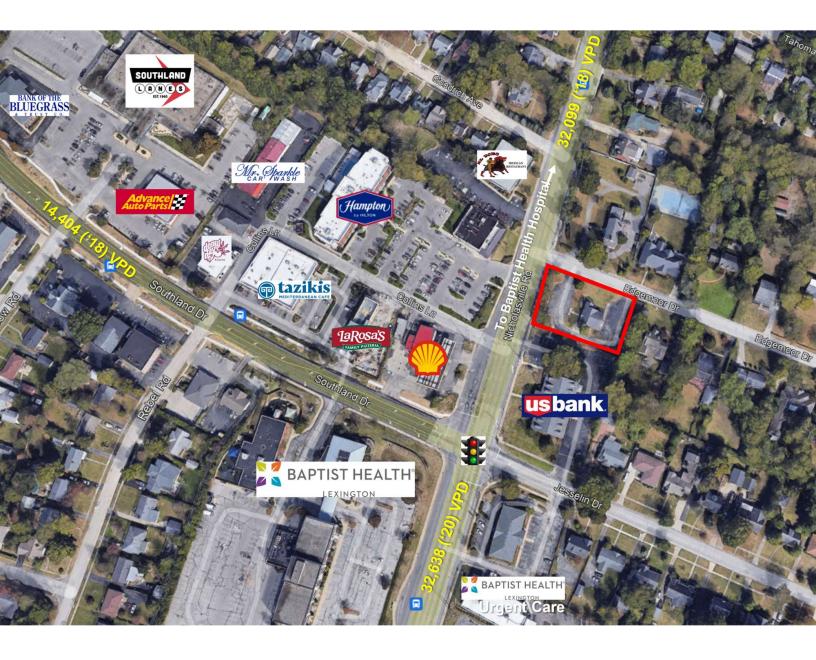

### **Property Highlights**

### **Property Overview**

## Offering Summary

Lot Size: Zoning: 0.567 Acres

P-1, Professional Office