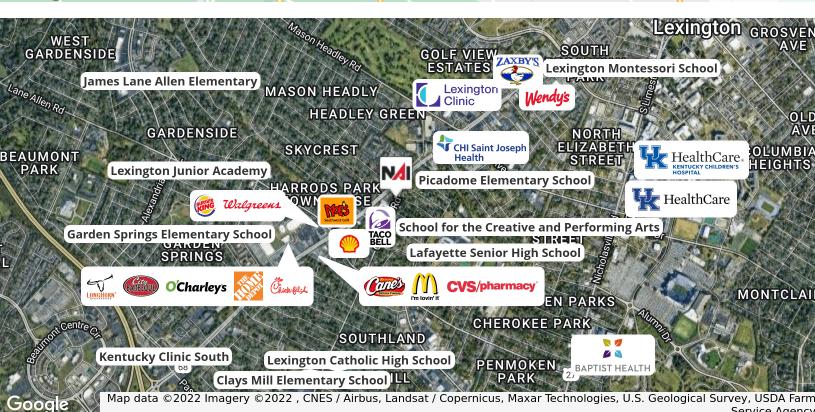

### **Property Highlights**

- +/-2,231 SF with drive-thru situated on 0.613 AC
- Situated at Harrodsburg and Clays Mill Roads just 2 miles from downtown Lexington and ½ mile from the University of Kentucky
- The University of Kentucky has over 30,000 students and over 12,000 employees
- Adjacent to Bluegrass Orthopedics and Southside Technical Center
- Close proximity to schools, hospitals, downtown Lexington and University of Kentucky
- Area retailers include Home Depot, Walgreens, CVS, City BBQ, Feeders Pet Supply, Verizon, Chick-Fil-A, McDonald's, Raising Canes, Taco Bell, Longhorn Steakhouse, Burger King, Moe's, Staples and more
- Average daily traffic counts in excess of +/-41,492 VPD: +/-31,889 VPD on Harrodsburg Road and +/-9,603 VPD on Clays Mill Road
- Rental Rate: \$100,000 per year NNN