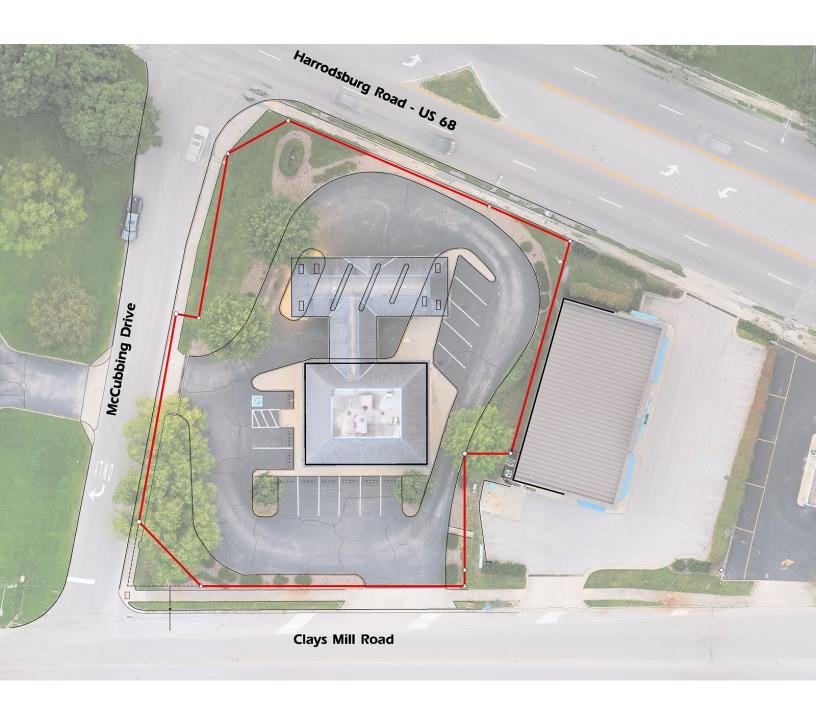

### Freestanding Building

1617 Clays Mill Road Lexington, Kentucky 40503

### **Property Highlights**

- +/-2,231 SF with drive-thru situated on 0.613 AC
- Situated at Harrodsburg and Clays Mill Roads just 2 miles from downtown Lexington and ½ mile from the University of Kentucky
- The University of Kentucky has over 30,000 students and over 12,000 employees
- Adjacent to Bluegrass Orthopedics and Southside Technical Center
- Close proximity to schools, hospitals, downtown Lexington and University of Kentucky
- Area retailers include Home Depot, Walgreens, CVS, City BBQ, Feeders Pet Supply, Verizon, Chick-Fil-A, McDonald's, Raising Canes, Taco Bell, Longhorn Steakhouse, Burger King, Moe's, Staples and more
- Average daily traffic counts in excess of +/-41,492 VPD: +/-31,889 VPD on Harrodsburg Road and +/-9,603 VPD on Clays Mill Road
- Rental Rate: \$100,000 per year NNN