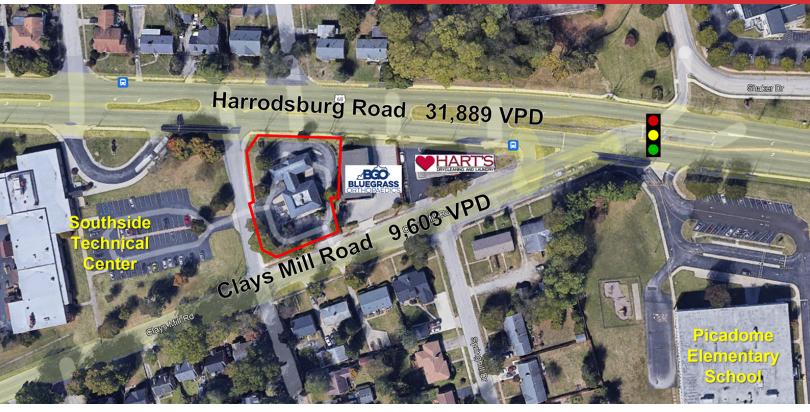

### Freestanding Building

1617 Clays Mill Road Lexington, Kentucky 40503

### **Property Highlights**

- +/-2,231 SF with drive-thru situated on 0.613 AC
- Situated at Harrodsburg and Clays Mill Roads just 2 miles from downtown Lexington and ½ mile from the University of Kentucky
- The University of Kentucky has over 30,000 students and over 12,000 employees
- Adjacent to Bluegrass Orthopedics and Southside Technical Center
- Close proximity to schools, hospitals, downtown Lexington and University of Kentucky
- Area retailers include Home Depot, Walgreens, CVS, City BBQ, Feeders Pet Supply, Verizon, Chick-Fil-A, McDonald's, Raising Canes, Taco Bell, Longhorn Steakhouse, Burger King, Moe's, Staples and more
- Average daily traffic counts in excess of +/-41,492 VPD: +/-31,889 VPD on Harrodsburg Road and +/-9,603 VPD on Clays Mill Road
- Rental Rate: \$100,000 per year NNN