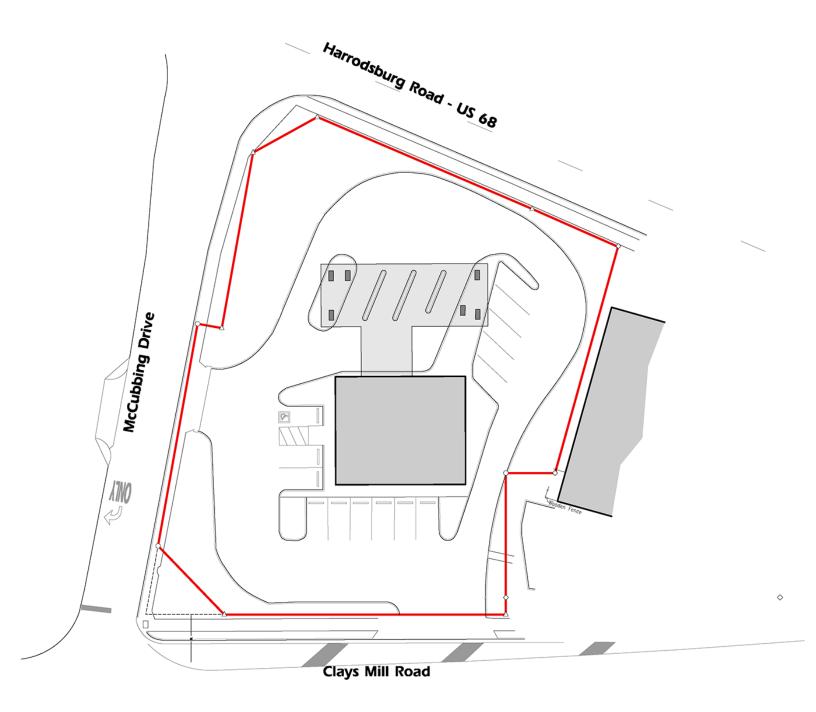

### Freestanding Building

1617 Clays Mill Road Lexington, Kentucky 40503

### **Property Highlights**

- +/-2,231 SF with drive-thru situated on 0.613 AC
- Situated at Harrodsburg and Clays Mill Roads just 2 miles from downtown Lexington and ½ mile from the University of Kentucky
- The University of Kentucky has over 30,000 students and over 12,000 employees
- Adjacent to Bluegrass Orthopedics and Southside Technical Center
- Close proximity to schools, hospitals, downtown Lexington and University of Kentucky
- Area retailers include Home Depot, Walgreens, CVS, City BBQ, Feeders Pet Supply, Verizon, Chick-Fil-A, McDonald's, Raising Canes, Taco Bell, Longhorn Steakhouse, Burger King, Moe's, Staples and more
- Average daily traffic counts in excess of +/-41,492 VPD: +/-31,889 VPD on Harrodsburg Road and +/-9,603 VPD on Clays Mill Road
- Rental Rate: \$100,000 per year NNN