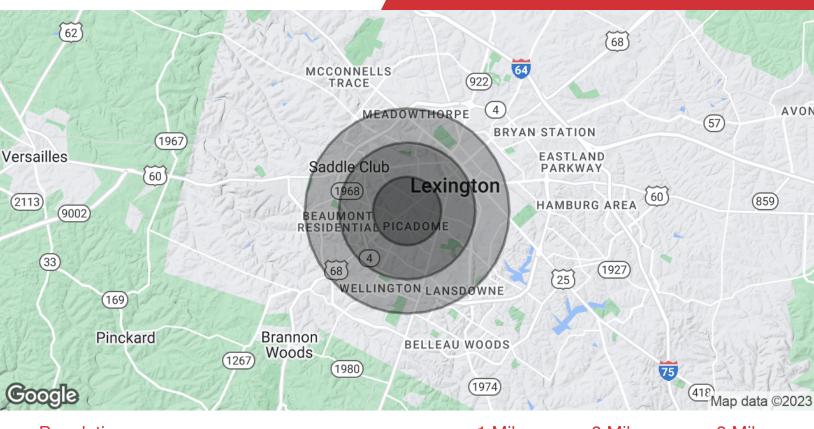

| Demographics      | 1 Mile   | 2 Miles  | 3 Miles  |
|-------------------|----------|----------|----------|
| Total Households  | 6,834    | 23,485   | 44,719   |
| Total Population  | 14,438   | 58,214   | 106,562  |
| Average HH Income | \$58,696 | \$58,263 | \$75,072 |

#### Chad Voelkert

Vice President
O: 859 422 4408
cvoelkert@naiisaac.com | KY #205597

| Population                           | 1 Mile              | 2 Miles           | 3 Miles               |
|--------------------------------------|---------------------|-------------------|-----------------------|
| Total Population                     | 14,438              | 58,214            | 106,562               |
| Average Age                          | 34.0                | 33.1              | 34.7                  |
| Average Age (Male)                   | 31.4                | 31.5              | 33.5                  |
| Average Age (Female)                 | 36.3                | 34.5              | 36.0                  |
|                                      |                     |                   |                       |
| Households & Income                  | 1 Mile              | 2 Miles           | 3 Miles               |
| Households & Income Total Households | <b>1 Mile</b> 6,834 | 2 Miles<br>23,485 | <b>3 Miles</b> 44,719 |
|                                      |                     |                   |                       |
| Total Households                     | 6,834               | 23,485            | 44,719                |