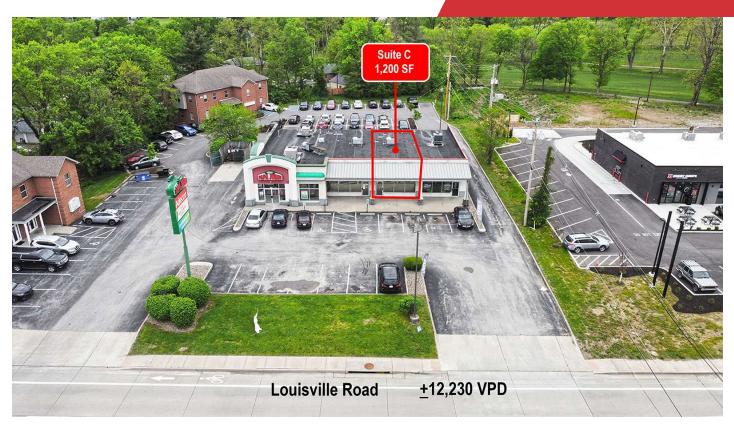

### **Property Highlights**

- +/-5,700 SF retail center
- +/-1,200 SF for lease
- Less than a mile to the Kentucky State Capital and downtown Frankfort and less than 2 miles to I-64
- High traffic area near the intersection of US 127 & US 60 in Frankfort's major retail corridor
- Frankfort is 29 miles west of Lexington, 54 miles east of Louisville and 107 miles southwest of Cincinnati
- The city of Frankfort has grown steadily, relying on state government, manufacturing and spirits distilling to provide a strong employment base
- Juniper Hills Golf Course and Aquatic Center backs up to the property, presenting beautiful rolling hills and manicured fairways, making it an ideal location for a restaurant with patio
- Traffic count of +/-12,230 VPD ('18) in front of the site

Space

Suite C

Rate

Size

Negotiable

1,200 SF