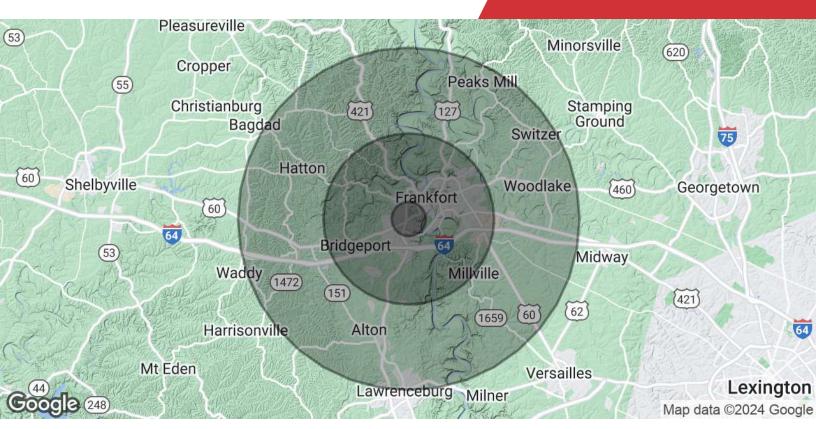

#### Zach Smith

Senior Associate O: 859 422 4406 zachsmith@naiisaac.com

| Population           | 1 Mile | 5 Miles           | 10 Miles           |
|----------------------|--------|-------------------|--------------------|
| Total Population     | 3,347  | 36,572            | 68,449             |
| Average Age          | 41.1   | 37.1              | 38.0               |
| Average Age (Male)   | 42.0   | 36.0              | 37.1               |
| Average Age (Female) | 40.8   | 37.8              | 38.8               |
| Households & Income  | 4 Mile | C N 4:1           | 40 141             |
| Households & Income  | 1 Mile | 5 Miles           | 10 Miles           |
| Total Households     | 1,696  | 5 Miles<br>15,715 | 10 Miles<br>28,692 |
|                      |        |                   |                    |
| Total Households     | 1,696  | 15,715            | 28,692             |