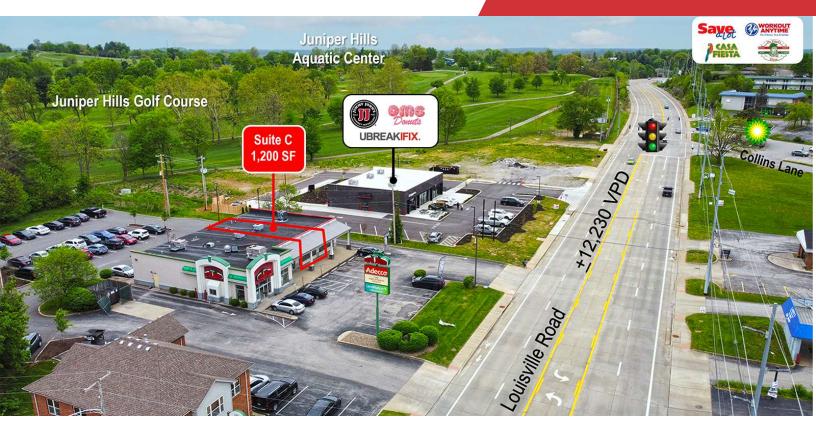

### Frankfort Retail Center

934 Louisville Road Frankfort, Kentucky 40601

### **Property Highlights**

- +/-5,700 SF retail center
- +/-1,200 SF for lease
- Less than a mile to the Kentucky State Capital and downtown Frankfort and less than 2 miles to I-64
- High traffic area near the intersection of US 127 & US 60 in Frankfort's major retail corridor
- Frankfort is 29 miles west of Lexington, 54 miles east of Louisville and 107 miles southwest of Cincinnati
- The city of Frankfort has grown steadily, relying on state government, manufacturing and spirits distilling to provide a strong employment base
- Juniper Hills Golf Course and Aquatic Center backs up to the property, presenting beautiful rolling hills and manicured fairways, making it an ideal location for a restaurant with patio
- Traffic count of +/-12,230 VPD ('18) in front of the site

Space

Suite C

Rate

Size

Negotiable

1,200 SF