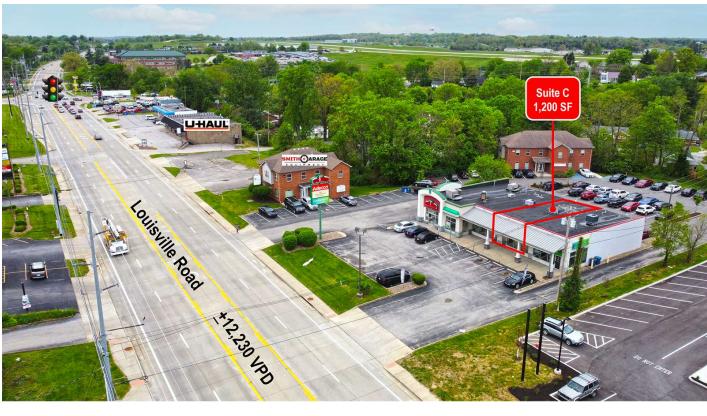

### **Property Highlights**

- +/-5,700 SF retail center
- +/-1,200 SF for lease
- Less than a mile to the Kentucky State Capital and downtown Frankfort and less than 2 miles to I-64
- High traffic area near the intersection of US 127 & US 60 in Frankfort's major retail corridor
- Frankfort is 29 miles west of Lexington, 54 miles east of Louisville and 107 miles southwest of Cincinnati
- The city of Frankfort has grown steadily, relying on state government, manufacturing and spirits distilling to provide a strong employment base
- Juniper Hills Golf Course and Aquatic Center backs up to the property, presenting beautiful rolling hills and manicured fairways, making it an ideal location for a restaurant with patio
- Traffic count of +/-12,230 VPD ('18) in front of the site

Space

Suite C

Rate

Size

Negotiable

1,200 SF