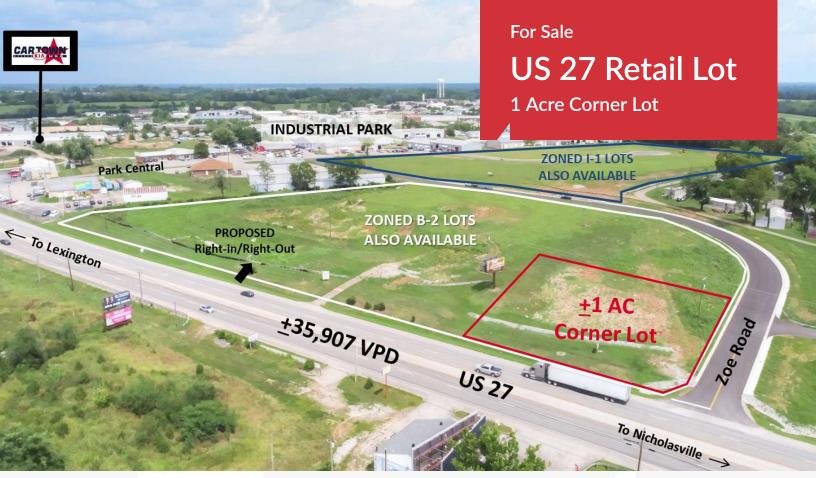

## 1 AC Corner Lot on US 27

Lexington & Zoe Roads Nicholasville, Kentucky 40356

## **Property Highlights**

- Average daily traffic count of +/-35,907 VPD
- 1 AC front row lot US 27 frontage
- Access from US 27 via the new Zoe Road and Park Central and additional right-in-right-out proposed direct to property
- Close proximity to Kohl's, Sam's Club, Starbucks, and more
- Zoned B-2; Additional lots available
- Zoned I-1 lots also available by same owner
- Sale Price: \$450,000
- Owner is a licensed real estate agent in KY