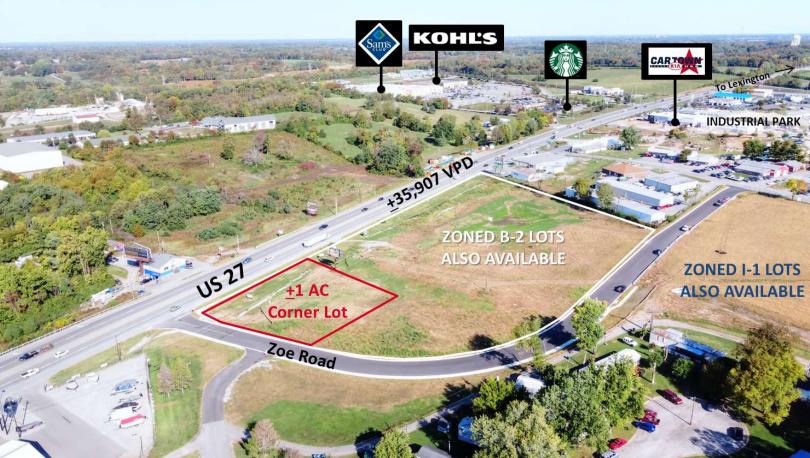

## 1 AC Corner Lot on US 27

Lexington & Zoe Roads Nicholasville, Kentucky 40356

## **Property Highlights**

- Average daily traffic count of +/-35,907 VPD
- 1 AC front row lot US 27 frontage
- Access from US 27 via the new Zoe Road and Park Central and additional right-in-right-out proposed direct to property
- Close proximity to Kohl's, Sam's Club, Starbucks, and more
- Zoned B-2; Additional lots available
- Zoned I-1 lots also available by same owner
- Sale Price: \$450,000
- Owner is a licensed real estate agent in KY