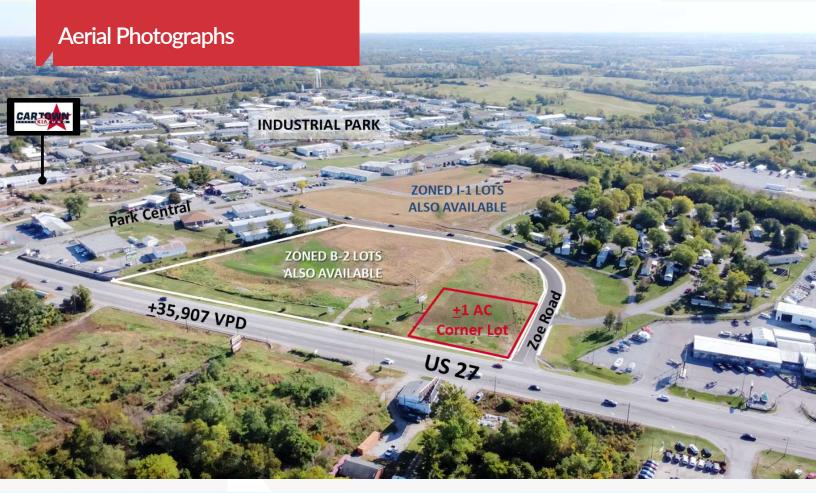

## 1 AC Corner Lot on US 27

Lexington & Zoe Roads Nicholasville, Kentucky 40356

## **Property Highlights**

- Average daily traffic count of +/-35,907 VPD
- 1 AC front row lot US 27 frontage
- Access from US 27 via the new Zoe Road and Park Central and additional right-in-right-out proposed direct to property
- Close proximity to Kohl's, Sam's Club, Starbucks, and more
- Zoned B-2; Additional lots available
- Zoned I-1 lots also available by same owner
- Sale Price: \$450,000
- Owner is a licensed real estate agent in KY