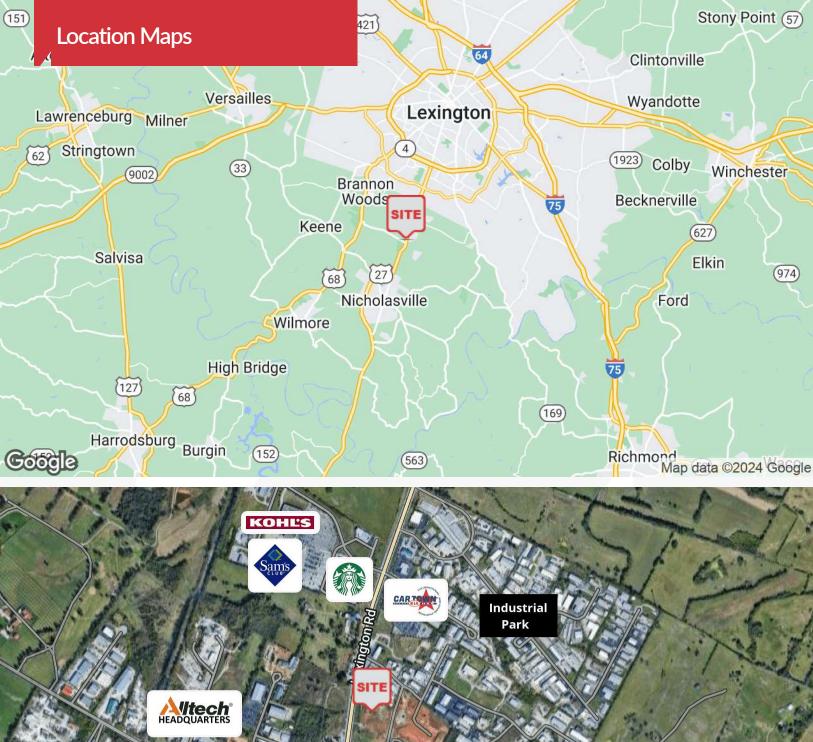

## 1 AC Corner Lot on US 27

Lexington & Zoe Roads Nicholasville, Kentucky 40356

## **Property Highlights**

- Average daily traffic count of +/-35,907 VPD
- 1 AC front row lot US 27 frontage
- Access from US 27 via the new Zoe Road and Park Central and additional right-in-right-out proposed direct to property
- Close proximity to Kohl's, Sam's Club, Starbucks, and more
- Zoned B-2; Additional lots available
- Zoned I-1 lots also available by same owner
- Sale Price: \$450,000
- Owner is a licensed real estate agent in KY