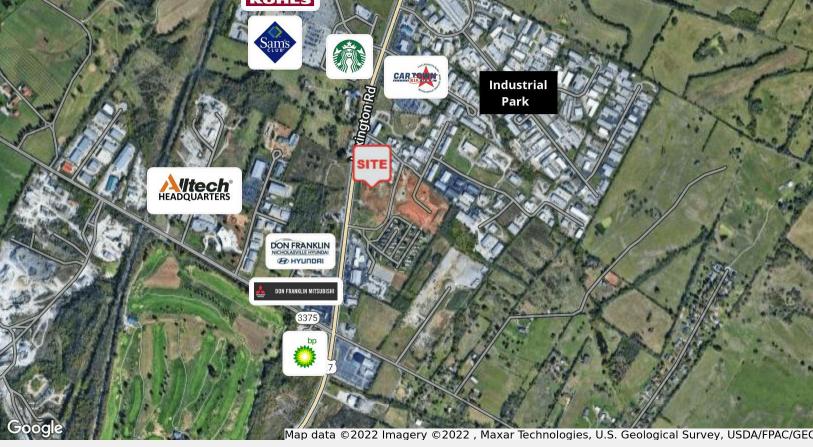

## 1 AC Corner Lot on US 27

Lexington & Zoe Roads Nicholasville, Kentucky 40356

## **Property Highlights**

- Average daily traffic count of +/-35,907 VPD
- 1 AC front row lot US 27 frontage
- Access from US 27 via the new Zoe Road and Park Central and additional right-in-right-out proposed direct to property
- Close proximity to Kohl's, Sam's Club, Starbucks, and more
- Zoned B-2; Additional lots available
- Zoned I-1 lots also available by same owner
- Sale Price: \$450,000
- Owner is a licensed real estate agent in KY