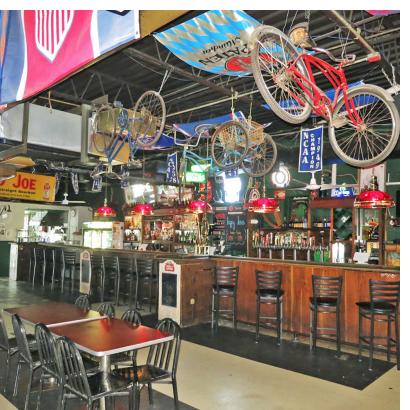

#### **Property Highlights**

- Lynagh's Irish Pub For Sale
- Located within University Plaza, a +/-14,875 sf retail center located at the corner of Woodland and Euclid Avenues
- +/-3,910 SF inline bar/restaurant
- · Longtime UK campus bar/restaurant at current location
- Sale offering includes all restaurant fixtures, furniture, equipment and business inventory
- · Retail drink liquor license transferrable with the sale
- · Additional term remaining on lease
- Business sale does not include ownership interest in the real
  estate
- Prime campus location with close proximity to downtown and the University of Kentucky
- · Great exposure to foot traffic and campus activities
- Sale Price: \$150.000