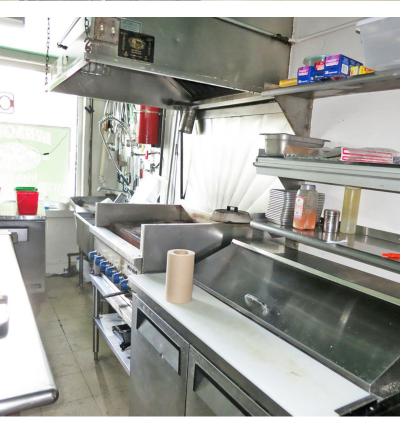

#### **Property Highlights**

- Lynagh's Irish Pub For Sale
- Located within University Plaza, a +/-14,875 sf retail center located at the corner of Woodland and Euclid Avenues
- +/-3,910 SF inline bar/restaurant
- · Longtime UK campus bar/restaurant at current location
- Sale offering includes all restaurant fixtures, furniture, equipment and business inventory
- · Retail drink liquor license transferrable with the sale
- · Additional term remaining on lease
- Business sale does not include ownership interest in the real
  estate
- Prime campus location with close proximity to downtown and the University of Kentucky
- · Great exposure to foot traffic and campus activities
- Sale Price: \$150.000