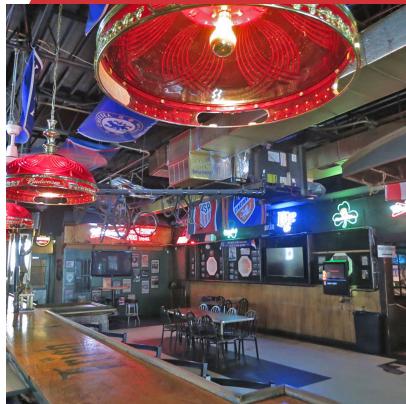

#### **Property Highlights**

- Lynagh's Irish Pub For Sale
- Located within University Plaza, a +/-14,875 sf retail center located at the corner of Woodland and Euclid Avenues
- +/-3,910 SF inline bar/restaurant
- · Longtime UK campus bar/restaurant at current location
- Sale offering includes all restaurant fixtures, furniture, equipment and business inventory
- · Retail drink liquor license transferrable with the sale
- · Additional term remaining on lease
- Business sale does not include ownership interest in the real
  estate
- Prime campus location with close proximity to downtown and the University of Kentucky
- · Great exposure to foot traffic and campus activities
- Sale Price: \$150.000