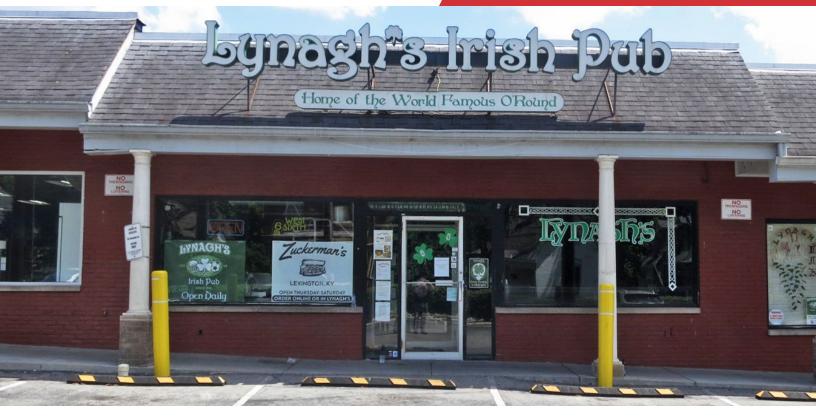

# Business For Sale

Lynagh's Pub 384 Woodland Avenue

# **Bar/Restaurant Business**

384 Woodland Avenue Lexington, Kentucky 40508

#### **Property Highlights**

- Lynagh's Irish Pub For Sale
- Located within University Plaza, a +/-14,875 sf retail center located at the corner of Woodland and Euclid Avenues
- +/-3,910 SF inline bar/restaurant
- · Longtime UK campus bar/restaurant at current location
- Sale offering includes all restaurant fixtures, furniture, equipment and business inventory
- · Retail drink liquor license transferrable with the sale
- · Additional term remaining on lease
- Business sale does not include ownership interest in the real
  estate
- Prime campus location with close proximity to downtown and the University of Kentucky
- · Great exposure to foot traffic and campus activities
- Sale Price: \$150.000