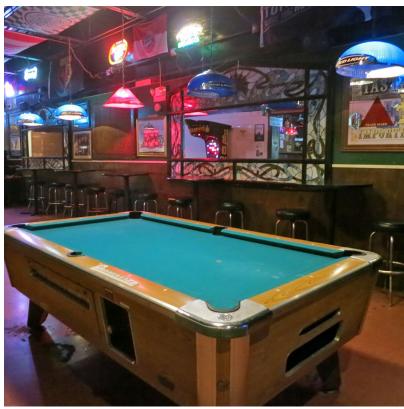

#### **Property Highlights**

- Lynagh's Irish Pub For Sale
- Located within University Plaza, a +/-14,875 sf retail center located at the corner of Woodland and Euclid Avenues
- +/-3,910 SF inline bar/restaurant
- · Longtime UK campus bar/restaurant at current location
- Sale offering includes all restaurant fixtures, furniture, equipment and business inventory
- · Retail drink liquor license transferrable with the sale
- · Additional term remaining on lease
- Business sale does not include ownership interest in the real
  estate
- Prime campus location with close proximity to downtown and the University of Kentucky
- · Great exposure to foot traffic and campus activities
- Sale Price: \$150.000