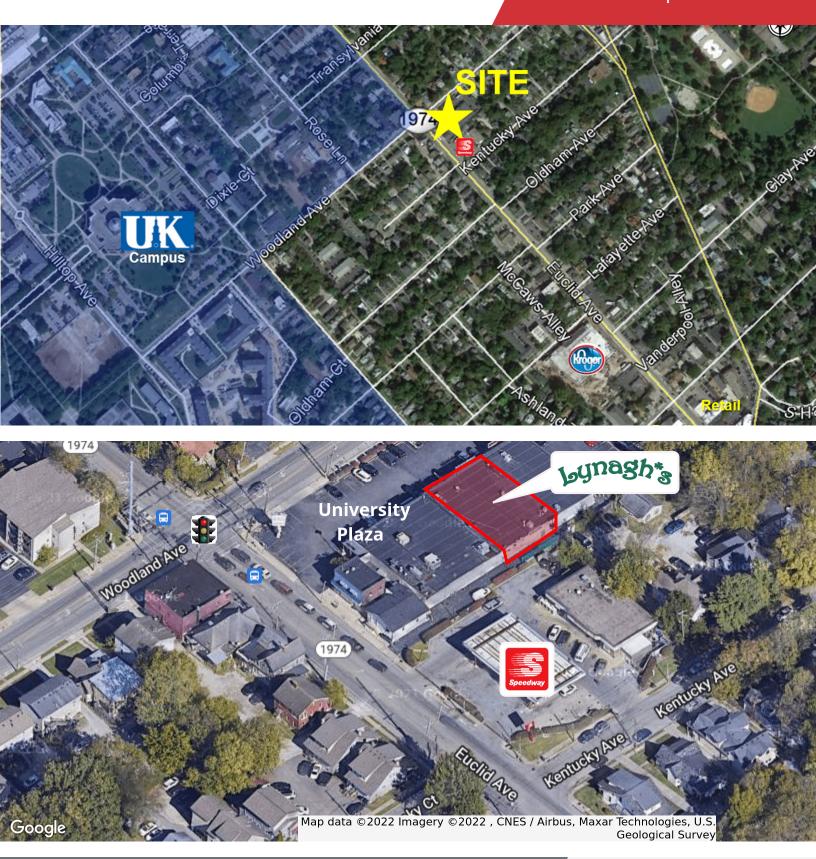

#### **Property Highlights**

- Lynagh's Irish Pub For Sale
- Located within University Plaza, a +/-14,875 sf retail center located at the corner of Woodland and Euclid Avenues
- +/-3,910 SF inline bar/restaurant
- · Longtime UK campus bar/restaurant at current location
- Sale offering includes all restaurant fixtures, furniture, equipment and business inventory
- · Retail drink liquor license transferrable with the sale
- · Additional term remaining on lease
- Business sale does not include ownership interest in the real
  estate
- Prime campus location with close proximity to downtown and the University of Kentucky
- · Great exposure to foot traffic and campus activities
- Sale Price: \$150.000