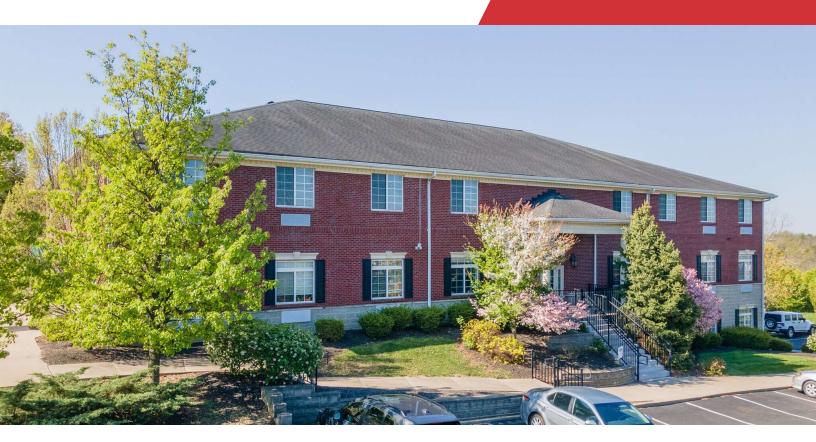

# 1st Floor Office Condo

1655 Burlington Pike, Suites 50 & 75 Florence, Kentucky 41042

**Property Highlights** 

٠

**Property Overview** 

### Offering Summary

Condo Size: 3,085 SF

# For Sale 3,085 SF | Negotiable Office Space

| Population Total Population | <b>1 Mile</b> 6,875 | 3 Miles<br>43,167 | <b>5 Miles</b> 104,849 |
|-----------------------------|---------------------|-------------------|------------------------|
| Average Age                 | 47.1                | 41.0              | 38.5                   |
| Average Age (Male)          | 43.6                | 39.4              | 36.5                   |
| Average Age (Female)        | 47.9                | 41.3              | 39.7                   |
| Households & Income         | 1 Mile              | 3 Miles           | 5 Miles                |
| Total Households            | 3,246               | 16,176            | 40,225                 |
| # of Persons per HH         | 1.9                 | 2.5               | 2.5                    |
| Average HH Income           | \$90,420            | \$96,328          | \$91,242               |
| Average House Value         | \$175,320           | \$185,039         | \$172,429              |