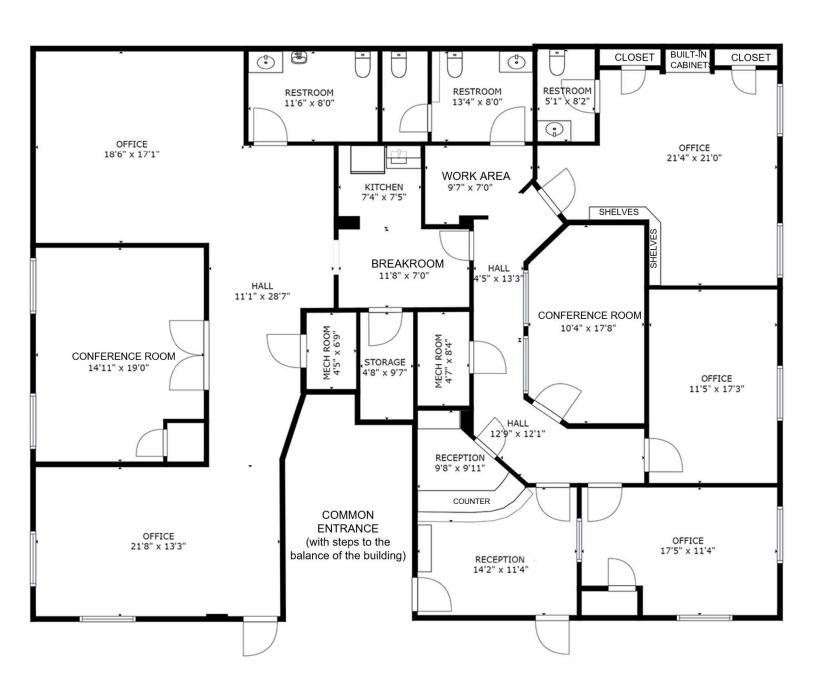

# 1st Floor Office Condo

1655 Burlington Pike, Suites 50 & 75 Florence, Kentucky 41042

**Property Highlights** 

٠

**Property Overview** 

### Offering Summary

Condo Size: 3,085 SF