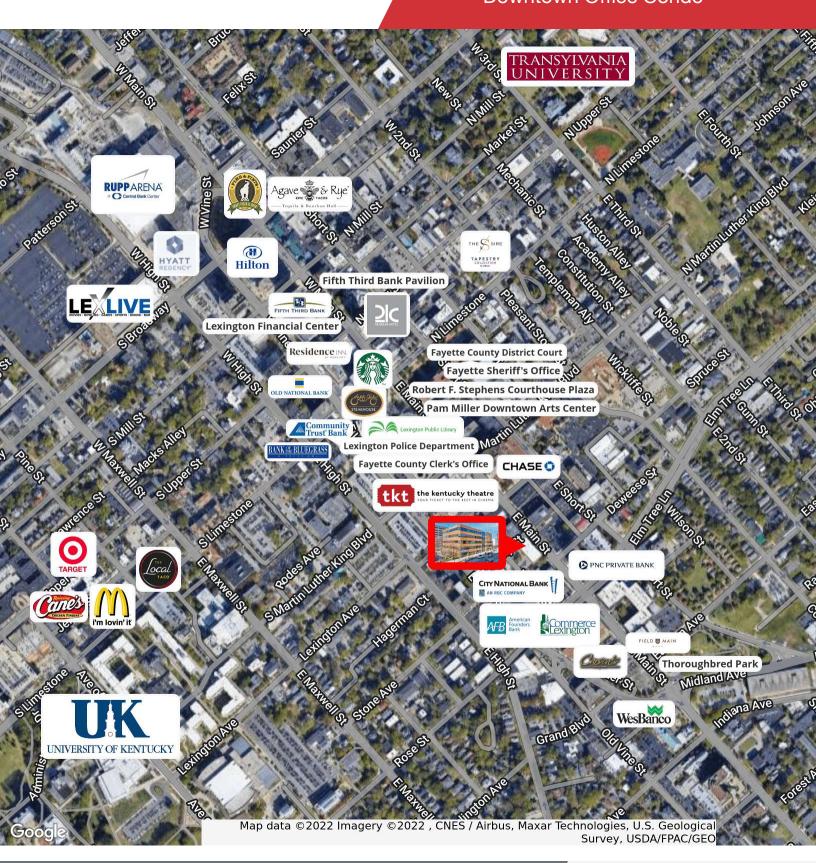

### **Property Highlights**

- · Office condo available for sale
- · 4th floor condo has direct elevator access
- 4th Floor: 11,828 SF full floor condo may be sold vacant or with new 1 - 3 year lease in place for 4,000 SF (contact agent for details)
- · Located in the 300 East Main Street Building
- · Deeded, on-site parking with each condo
- · Available parking nearby at several monthly pay lots
- Located in the heart of downtown Lexington on East Main Street near the newly developed City Center and 21c Hotel
- Lexington's Central Business District offers an abundance of employment, service, restaurant, shopping and entertainment options creating an energetic and convenient environment
- Sale Price: \$300,000 \$725,000