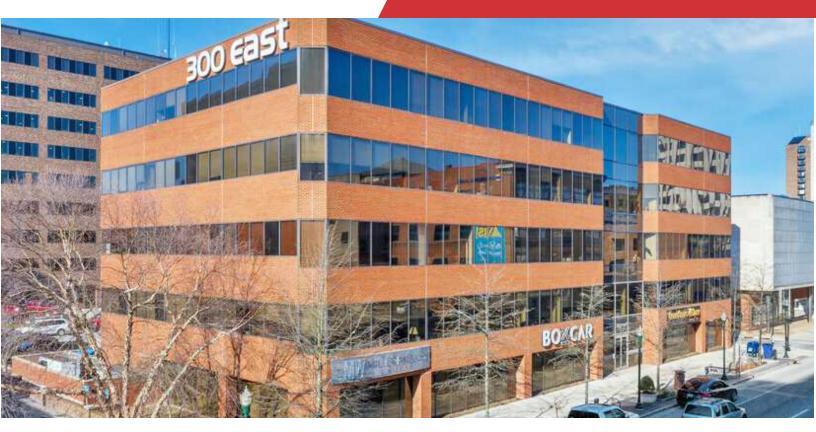

## **Downtown Office Condo**

300 E Main Street Lexington, Kentucky 40507

### **Property Highlights**

- · Office condo available for sale
- · 4th floor condo has direct elevator access
- 4th Floor: 11,828 SF full floor condo may be sold vacant or with new 1 - 3 year lease in place for 4,000 SF (contact agent for details)
- · Located in the 300 East Main Street Building
- · Deeded, on-site parking with each condo
- · Available parking nearby at several monthly pay lots
- Located in the heart of downtown Lexington on East Main Street near the newly developed City Center and 21c Hotel
- Lexington's Central Business District offers an abundance of employment, service, restaurant, shopping and entertainment options creating an energetic and convenient environment
- Sale Price: \$300,000 \$725,000