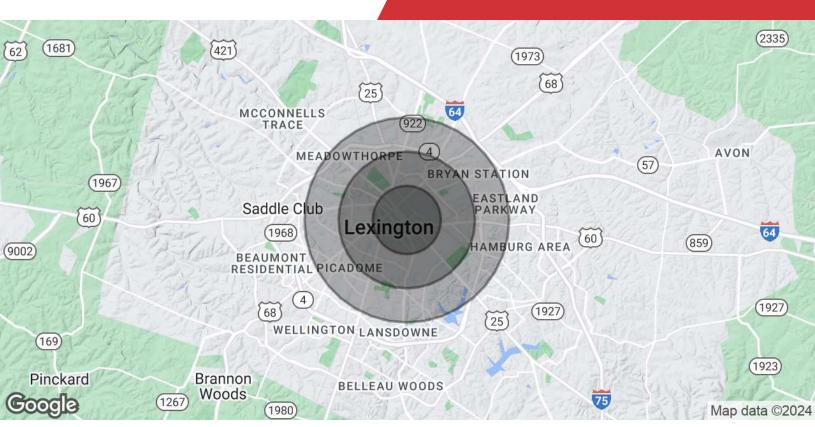

# For Sale 11.828 SF | \$300.000 - \$725

11,828 SF | \$300,000 - \$725,000 4th Floor

11,828 SF | \$300,000 - \$725,000 Downtown Office Condo

11,828 SF | \$300,000 - \$725,000 Downtown Office Condo

| Population Total Population          | <b>1 Mile</b> 22,250 | 2 Miles<br>60,266     | <b>3 Miles</b> 113,072 |
|--------------------------------------|----------------------|-----------------------|------------------------|
| Average Age                          | 30.2                 | 32.2                  | 34.5                   |
| Average Age (Male)                   | 30.0                 | 31.1                  | 33.3                   |
| Average Age (Female)                 | 30.3                 | 33.3                  | 36.3                   |
|                                      |                      |                       |                        |
| Households & Income                  | 1 Mile               | 2 Miles               | 3 Miles                |
| Households & Income Total Households | <b>1 Mile</b> 10,213 | <b>2 Miles</b> 27,542 | <b>3 Miles</b> 52,162  |
|                                      |                      |                       |                        |
| Total Households                     | 10,213               | 27,542                | 52,162                 |

<sup>\*</sup> Demographic data derived from 2022 STDB