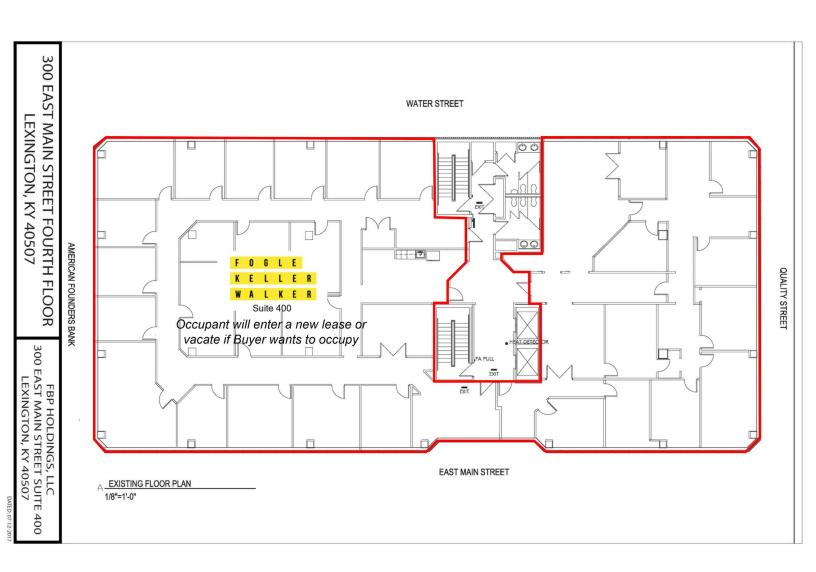

### **Property Highlights**

- · Office condo available for sale
- · 4th floor condo has direct elevator access
- 4th Floor: 11,828 SF full floor condo may be sold vacant or with new 1 - 3 year lease in place for 4,000 SF (contact agent for details)
- · Located in the 300 East Main Street Building
- · Deeded, on-site parking with each condo
- · Available parking nearby at several monthly pay lots
- Located in the heart of downtown Lexington on East Main Street near the newly developed City Center and 21c Hotel
- Lexington's Central Business District offers an abundance of employment, service, restaurant, shopping and entertainment options creating an energetic and convenient environment
- Sale Price: \$300,000 \$725,000

# For Sale 11,828 SF | \$300,000 - \$725,000 4th Floor