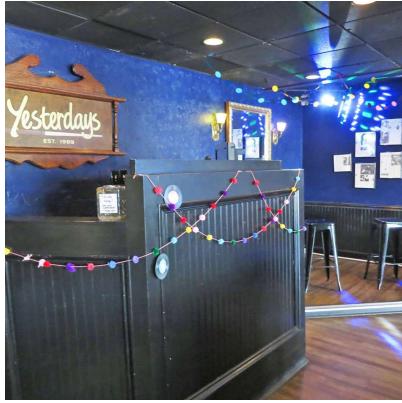

#### Property Highlights

- · Yesterday's Karaoke & Billiards business for sale
- Suite 140/150: +/-3,869 SF inline bar/restaurant
- Located on Lane Allen Road in front of Garden Springs Shopping Center, anchored by Big Lots
- Yesterday's was first established in 1989 as Lexington's finest pool room; After enjoying 31 years in the heart of downtown, they relocated to the Southside to be established as Lexington's finest karaoke bar
- · Favorable rent and lease terms through May 2029
- · Space was renovated in 2019 including new kitchen
- Business income streams include bar, restaurant, billiards and electronic games of skill
- Business sale does not include ownership interest in the real estate
- Note: This is an operating business. Please do not direct inquiries to on-site staff.