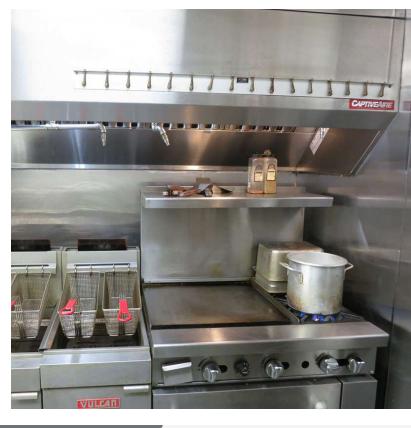

#### Property Highlights

- · Yesterday's Karaoke & Billiards business for sale
- Suite 140/150: +/-3,869 SF inline bar/restaurant
- Located on Lane Allen Road in front of Garden Springs Shopping Center, anchored by Big Lots
- Yesterday's was first established in 1989 as Lexington's finest pool room; After enjoying 31 years in the heart of downtown, they relocated to the Southside to be established as Lexington's finest karaoke bar
- · Favorable rent and lease terms through May 2029
- · Space was renovated in 2019 including new kitchen
- Business income streams include bar, restaurant, billiards and electronic games of skill
- Business sale does not include ownership interest in the real estate
- Note: This is an operating business. Please do not direct inquiries to on-site staff.