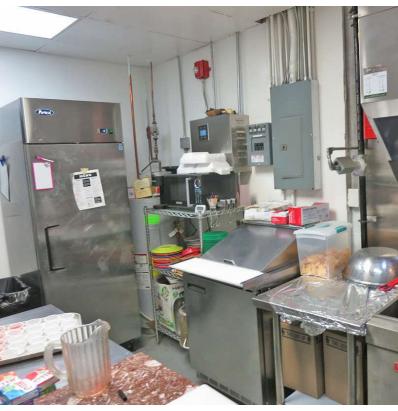

#### Property Highlights

- · Yesterday's Karaoke & Billiards business for sale
- Suite 140/150: +/-3,869 SF inline bar/restaurant
- Located on Lane Allen Road in front of Garden Springs Shopping Center, anchored by Big Lots
- Yesterday's was first established in 1989 as Lexington's finest pool room; After enjoying 31 years in the heart of downtown, they relocated to the Southside to be established as Lexington's finest karaoke bar
- · Favorable rent and lease terms through May 2029
- · Space was renovated in 2019 including new kitchen
- Business income streams include bar, restaurant, billiards and electronic games of skill
- Business sale does not include ownership interest in the real estate
- Note: This is an operating business. Please do not direct inquiries to on-site staff.