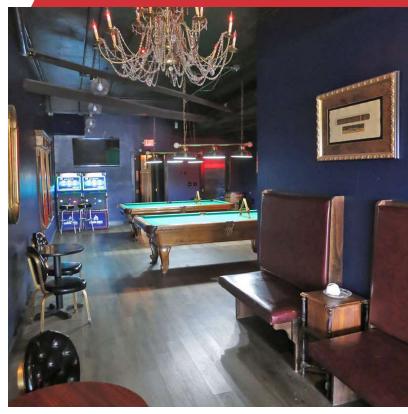

#### Property Highlights

- · Yesterday's Karaoke & Billiards business for sale
- Suite 140/150: +/-3,869 SF inline bar/restaurant
- Located on Lane Allen Road in front of Garden Springs Shopping Center, anchored by Big Lots
- Yesterday's was first established in 1989 as Lexington's finest pool room; After enjoying 31 years in the heart of downtown, they relocated to the Southside to be established as Lexington's finest karaoke bar
- · Favorable rent and lease terms through May 2029
- · Space was renovated in 2019 including new kitchen
- Business income streams include bar, restaurant, billiards and electronic games of skill
- Business sale does not include ownership interest in the real estate
- Note: This is an operating business. Please do not direct inquiries to on-site staff.