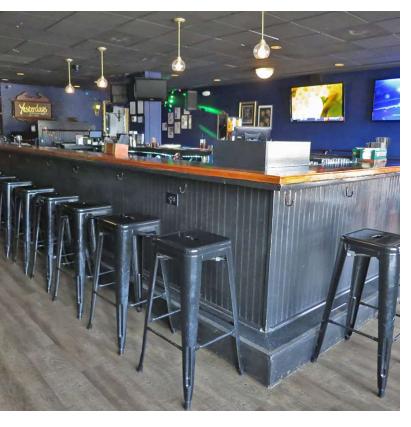

#### Property Highlights

- · Yesterday's Karaoke & Billiards business for sale
- Suite 140/150: +/-3,869 SF inline bar/restaurant
- Located on Lane Allen Road in front of Garden Springs Shopping Center, anchored by Big Lots
- Yesterday's was first established in 1989 as Lexington's finest pool room; After enjoying 31 years in the heart of downtown, they relocated to the Southside to be established as Lexington's finest karaoke bar
- · Favorable rent and lease terms through May 2029
- · Space was renovated in 2019 including new kitchen
- Business income streams include bar, restaurant, billiards and electronic games of skill
- Business sale does not include ownership interest in the real estate
- Note: This is an operating business. Please do not direct inquiries to on-site staff.