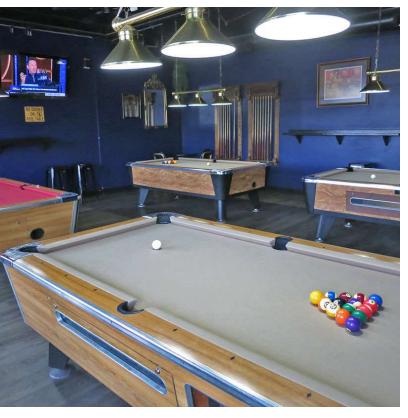

#### Property Highlights

- · Yesterday's Karaoke & Billiards business for sale
- Suite 140/150: +/-3,869 SF inline bar/restaurant
- Located on Lane Allen Road in front of Garden Springs Shopping Center, anchored by Big Lots
- Yesterday's was first established in 1989 as Lexington's finest pool room; After enjoying 31 years in the heart of downtown, they relocated to the Southside to be established as Lexington's finest karaoke bar
- · Favorable rent and lease terms through May 2029
- · Space was renovated in 2019 including new kitchen
- Business income streams include bar, restaurant, billiards and electronic games of skill
- Business sale does not include ownership interest in the real estate
- Note: This is an operating business. Please do not direct inquiries to on-site staff.