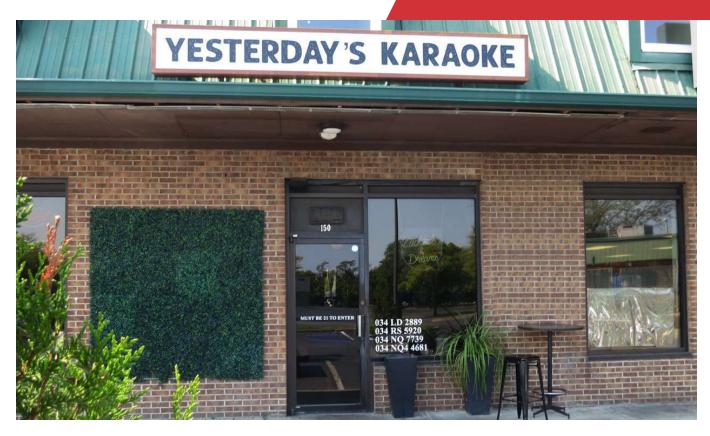

## Yesterday's Karaoke & Billiards

828 Lane Allen, Suite 140/150 Lexington, Kentucky 40504

#### Property Highlights

- · Yesterday's Karaoke & Billiards business for sale
- Suite 140/150: +/-3,869 SF inline bar/restaurant
- Located on Lane Allen Road in front of Garden Springs Shopping Center, anchored by Big Lots
- Yesterday's was first established in 1989 as Lexington's finest pool room; After enjoying 31 years in the heart of downtown, they relocated to the Southside to be established as Lexington's finest karaoke bar
- · Favorable rent and lease terms through May 2029
- · Space was renovated in 2019 including new kitchen
- Business income streams include bar, restaurant, billiards and electronic games of skill
- Business sale does not include ownership interest in the real estate
- Note: This is an operating business. Please do not direct inquiries to on-site staff.