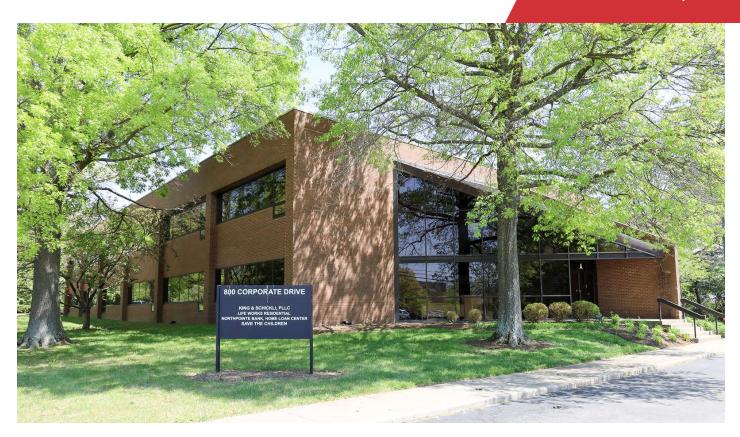

### **Newly Renovated**

800 Corporate Drive Lexington, Kentucky 40503

### **Property Highlights**

- +/-27,247 SF two-story office building
- · 1,169 SF remaining for lease on the 2nd floor
- · Suite fit-up has been recently completed
- · New building elevator
- Located in Corporate Center at the intersection of Harrodsburg & New Circle Roads
- Convenient access to the Blue Grass Airport, downtown Lexington, upscale residential communities, retail, hotel accommodations, financial institutions and Keeneland Race Course
- Building co-tenants include Save The Children, Next Step Coaching, Devine Law Group, PLLC and Young & Wadlington, PLLC