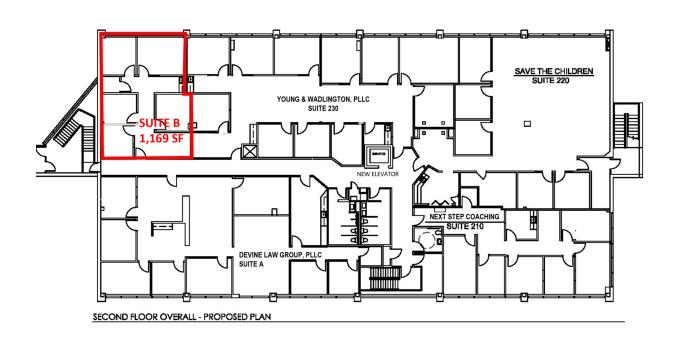

Suite

Suite B

Lease Rate

Size

\$18.95 SF/yr

1,169 SF

#### **Lease Information**

| Lease Type:  | Full Service | Lease Term: | Negotiable    |
|--------------|--------------|-------------|---------------|
| Total Space: | 1,169 SF     | Lease Rate: | \$18.95 SF/yr |

### **Available Spaces**

| Suite   | Size (SF) | Lease Type   | Lease Rate    | Description |
|---------|-----------|--------------|---------------|-------------|
| Suite B | 1,169 SF  | Full Service | \$18.95 SF/yr | 5 offices   |