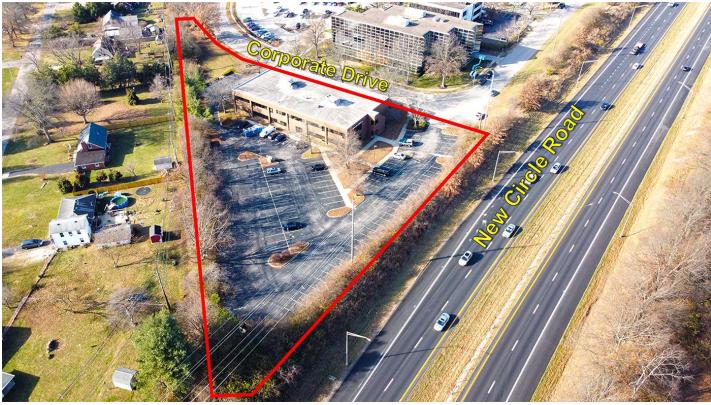

### **Newly Renovated**

800 Corporate Drive Lexington, Kentucky 40503

### **Property Highlights**

- +/-27,247 SF two-story office building
- · 1,169 SF remaining for lease on the 2nd floor
- · Suite fit-up has been recently completed
- · New building elevator
- Located in Corporate Center at the intersection of Harrodsburg & New Circle Roads
- Convenient access to the Blue Grass Airport, downtown Lexington, upscale residential communities, retail, hotel accommodations, financial institutions and Keeneland Race Course
- Building co-tenants include Save The Children, Next Step Coaching, Devine Law Group, PLLC and Young & Wadlington, PLLC