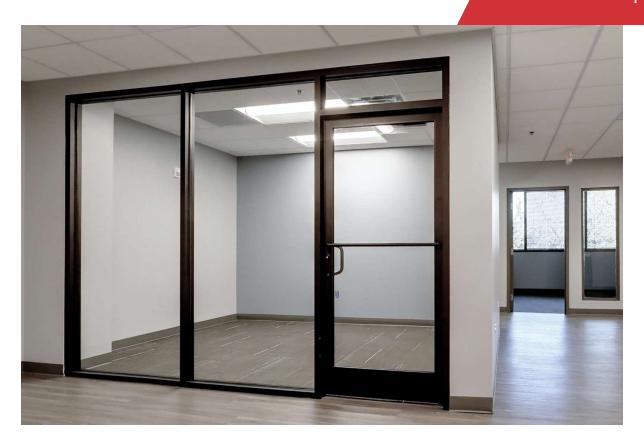

### **Property Highlights**

- +/-27,247 SF two-story office building
- · 1,169 SF remaining for lease on the 2nd floor
- · Suite fit-up has been recently completed
- · New building elevator
- Located in Corporate Center at the intersection of Harrodsburg & New Circle Roads
- Convenient access to the Blue Grass Airport, downtown Lexington, upscale residential communities, retail, hotel accommodations, financial institutions and Keeneland Race Course
- Building co-tenants include Save The Children, Next Step Coaching, Devine Law Group, PLLC and Young & Wadlington, PLLC

### **Available Spaces**

| Suite   | Size (SF) | Lease Type   | Lease Rate    | Description |
|---------|-----------|--------------|---------------|-------------|
| Suite B | 1,169 SF  | Full Service | \$18.95 SF/yr | 5 offices   |