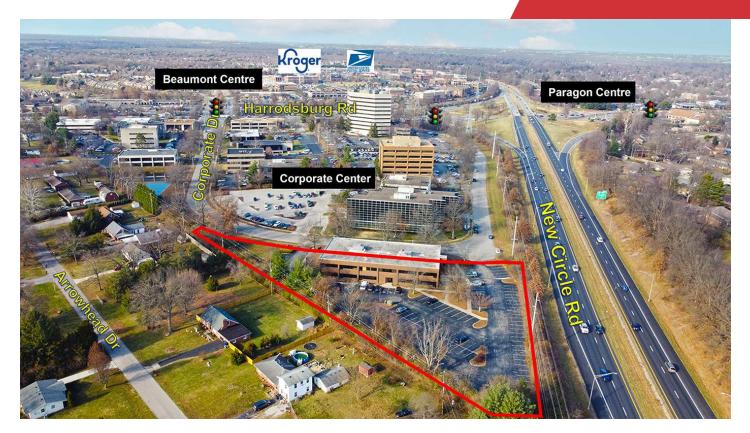

### **Property Highlights**

- +/-27,247 SF two-story office building
- · 1,169 SF remaining for lease on the 2nd floor
- · Suite fit-up has been recently completed
- · New building elevator
- Located in Corporate Center at the intersection of Harrodsburg & New Circle Roads
- Convenient access to the Blue Grass Airport, downtown Lexington, upscale residential communities, retail, hotel accommodations, financial institutions and Keeneland Race Course
- Building co-tenants include Save The Children, Next Step Coaching, Devine Law Group, PLLC and Young & Wadlington, PLLC