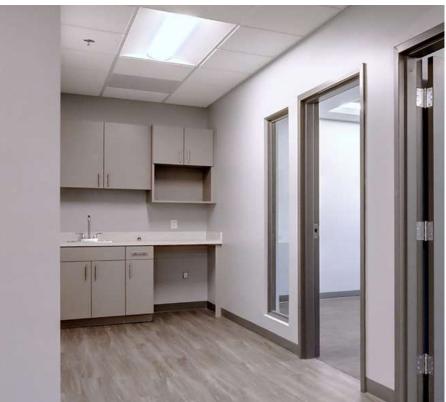

### **Property Highlights**

- +/-27,247 SF two-story office building
- · 1,169 SF remaining for lease on the 2nd floor
- · Suite fit-up has been recently completed
- · New building elevator
- Located in Corporate Center at the intersection of Harrodsburg & New Circle Roads
- Convenient access to the Blue Grass Airport, downtown Lexington, upscale residential communities, retail, hotel accommodations, financial institutions and Keeneland Race Course
- Building co-tenants include Save The Children, Next Step Coaching, Devine Law Group, PLLC and Young & Wadlington, PLLC

### **Available Spaces**

| Suite   | Size (SF) | Lease Type   | Lease Rate    | Description |
|---------|-----------|--------------|---------------|-------------|
| Suite B | 1,169 SF  | Full Service | \$18.95 SF/yr | 5 offices   |