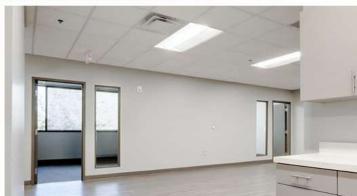

### **Property Highlights**

- +/-27,247 SF two-story office building
- · 1,169 SF remaining for lease on the 2nd floor
- · Suite fit-up has been recently completed
- · New building elevator
- Located in Corporate Center at the intersection of Harrodsburg & New Circle Roads
- Convenient access to the Blue Grass Airport, downtown Lexington, upscale residential communities, retail, hotel accommodations, financial institutions and Keeneland Race Course
- Building co-tenants include Save The Children, Next Step Coaching, Devine Law Group, PLLC and Young & Wadlington, PLLC

### **Available Spaces**

| Suite   | Size (SF) | Lease Type   | Lease Rate    | Description |
|---------|-----------|--------------|---------------|-------------|
| Suite B | 1,169 SF  | Full Service | \$18.95 SF/yr | 5 offices   |