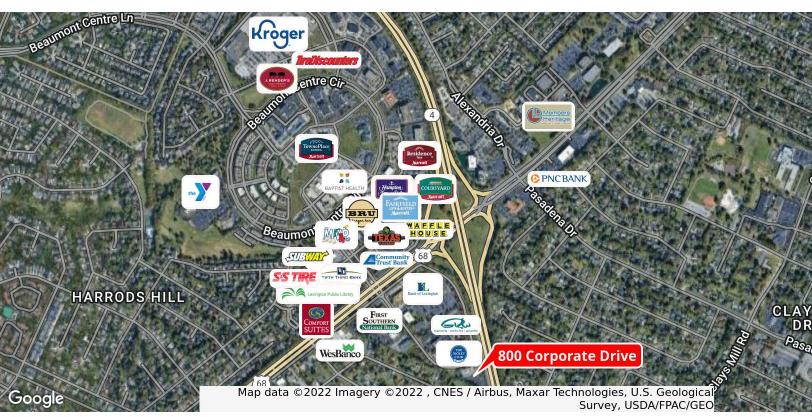

### **Newly Renovated**

800 Corporate Drive Lexington, Kentucky 40503

### **Property Highlights**

- +/-27,247 SF two-story office building
- · 1,169 SF remaining for lease on the 2nd floor
- · Suite fit-up has been recently completed
- · New building elevator
- Located in Corporate Center at the intersection of Harrodsburg & New Circle Roads
- Convenient access to the Blue Grass Airport, downtown Lexington, upscale residential communities, retail, hotel accommodations, financial institutions and Keeneland Race Course
- Building co-tenants include Save The Children, Next Step Coaching, Devine Law Group, PLLC and Young & Wadlington, PLLC