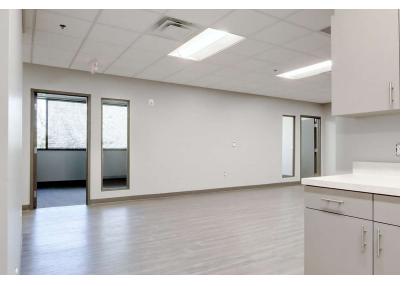

### **Property Highlights**

- +/-27,247 SF two-story office building
- · 1,169 SF remaining for lease on the 2nd floor
- · Suite fit-up has been recently completed
- · New building elevator
- Located in Corporate Center at the intersection of Harrodsburg & New Circle Roads
- Convenient access to the Blue Grass Airport, downtown Lexington, upscale residential communities, retail, hotel accommodations, financial institutions and Keeneland Race Course
- Building co-tenants include Save The Children, Next Step Coaching, Devine Law Group, PLLC and Young & Wadlington, PLLC

### **Available Spaces**

| Suite   | Size (SF) | Lease Type   | Lease Rate    | Description |
|---------|-----------|--------------|---------------|-------------|
| Suite B | 1,169 SF  | Full Service | \$18.95 SF/yr | 5 offices   |