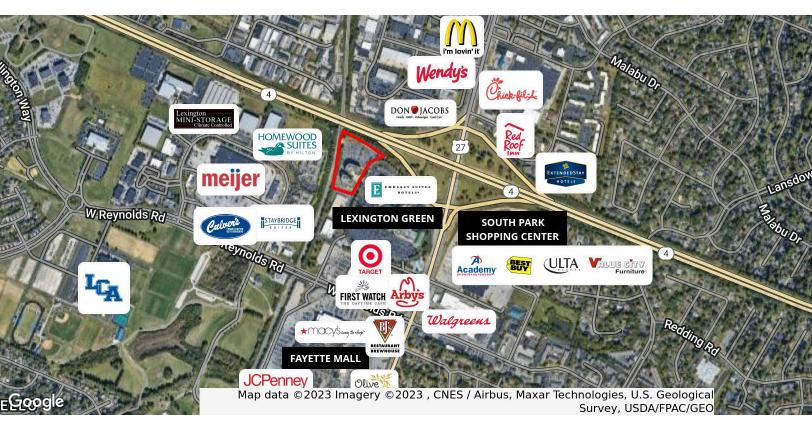

### **Property Highlights**

- · Lexington Green Office Building II
- Suite 120: +/-1,271 SF turn-key office space for sublease
- Existing lease expires 4/30/24
- Suite features glass entrance doors, executive style conference room, high-end finishes, two offices and a breakroom
- Existing furniture and fixtures are available for subtenant's use
- Abundance of surface parking in addition to a shared 2-story ramped garage and reciprocal parking
- Conveniently located in the heart of south Lexington just off Nicholasville Road in close proximity to New Circle Road, hotels, Fayette Mall, The Summit at Fritz Farm and many restaurants
- Lexington Green Circle has visibility from both Nicholasville Road (70,187 VPD) and New Circle Road (59,750 VPD)
- +/-5.6 miles to downtown Lexington and 6 miles from Blue Grass Airport
- Rental Rate: \$2,117 per month full service