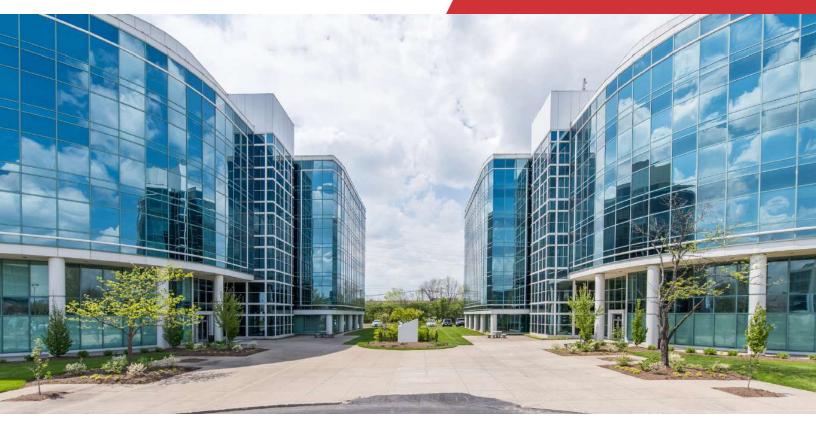

## Lexington Green Office Building II

**Spaces** 

Lease Rate

Space Size

220 Lexington Green Circle Lexington, Kentucky 40503

### **Property Highlights**

- · Lexington Green Office Building II
- Suite 120: +/-1,271 SF turn-key office space for sublease
- Existing lease expires 4/30/24
- Suite features glass entrance doors, executive style conference room, high-end finishes, two offices and a breakroom
- Existing furniture and fixtures are available for subtenant's use
- Abundance of surface parking in addition to a shared 2-story ramped garage and reciprocal parking
- Conveniently located in the heart of south Lexington just off Nicholasville Road in close proximity to New Circle Road, hotels, Fayette Mall, The Summit at Fritz Farm and many restaurants
- Lexington Green Circle has visibility from both Nicholasville Road (70,187 VPD) and New Circle Road (59,750 VPD)
- +/-5.6 miles to downtown Lexington and 6 miles from Blue Grass Airport
- Rental Rate: \$2,117 per month full service