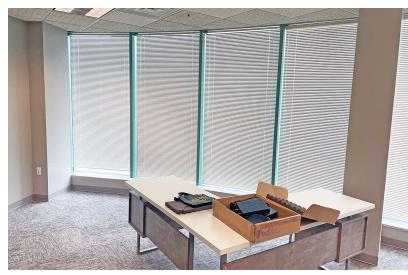

### **Property Highlights**

- · Lexington Green Office Building II
- Suite 120: +/-1,271 SF turn-key office space for sublease
- Existing lease expires 4/30/24
- Suite features glass entrance doors, executive style conference room, high-end finishes, two offices and a breakroom
- Existing furniture and fixtures are available for subtenant's use
- Abundance of surface parking in addition to a shared 2-story ramped garage and reciprocal parking
- Conveniently located in the heart of south Lexington just off Nicholasville Road in close proximity to New Circle Road, hotels, Fayette Mall, The Summit at Fritz Farm and many restaurants
- Lexington Green Circle has visibility from both Nicholasville Road (70,187 VPD) and New Circle Road (59,750 VPD)
- +/-5.6 miles to downtown Lexington and 6 miles from Blue Grass Airport
- Rental Rate: \$2,117 per month full service