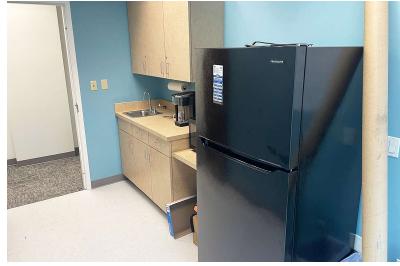

### **Property Highlights**

- · Lexington Green Office Building II
- Suite 120: +/-1,271 SF turn-key office space for sublease
- Existing lease expires 4/30/24
- Suite features glass entrance doors, executive style conference room, high-end finishes, two offices and a breakroom
- Existing furniture and fixtures are available for subtenant's use
- Abundance of surface parking in addition to a shared 2-story ramped garage and reciprocal parking
- Conveniently located in the heart of south Lexington just off Nicholasville Road in close proximity to New Circle Road, hotels, Fayette Mall, The Summit at Fritz Farm and many restaurants
- Lexington Green Circle has visibility from both Nicholasville Road (70,187 VPD) and New Circle Road (59,750 VPD)
- +/-5.6 miles to downtown Lexington and 6 miles from Blue Grass Airport
- Rental Rate: \$2,117 per month full service