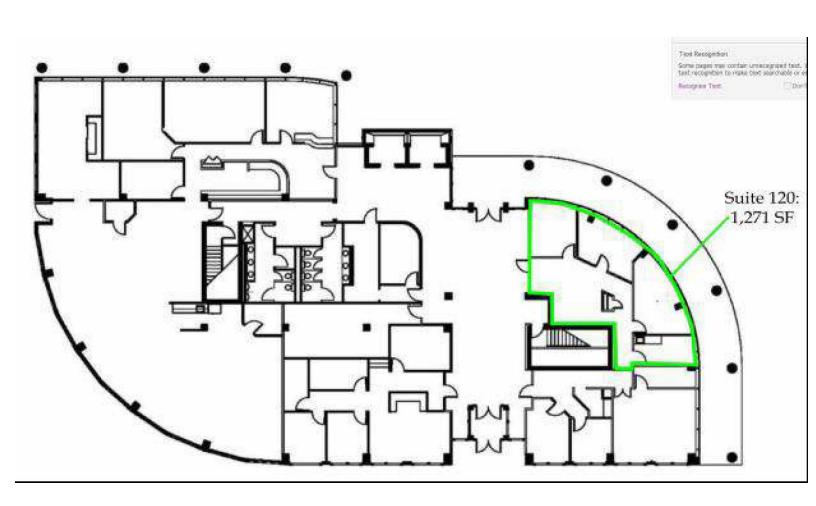

### **Property Highlights**

- · Lexington Green Office Building II
- Suite 120: +/-1,271 SF turn-key office space for sublease
- Existing lease expires 4/30/24
- Suite features glass entrance doors, executive style conference room, high-end finishes, two offices and a breakroom
- Existing furniture and fixtures are available for subtenant's use
- Abundance of surface parking in addition to a shared 2-story ramped garage and reciprocal parking
- Conveniently located in the heart of south Lexington just off Nicholasville Road in close proximity to New Circle Road, hotels, Fayette Mall, The Summit at Fritz Farm and many restaurants
- Lexington Green Circle has visibility from both Nicholasville Road (70,187 VPD) and New Circle Road (59,750 VPD)
- +/-5.6 miles to downtown Lexington and 6 miles from Blue Grass Airport
- Rental Rate: \$2,117 per month full service