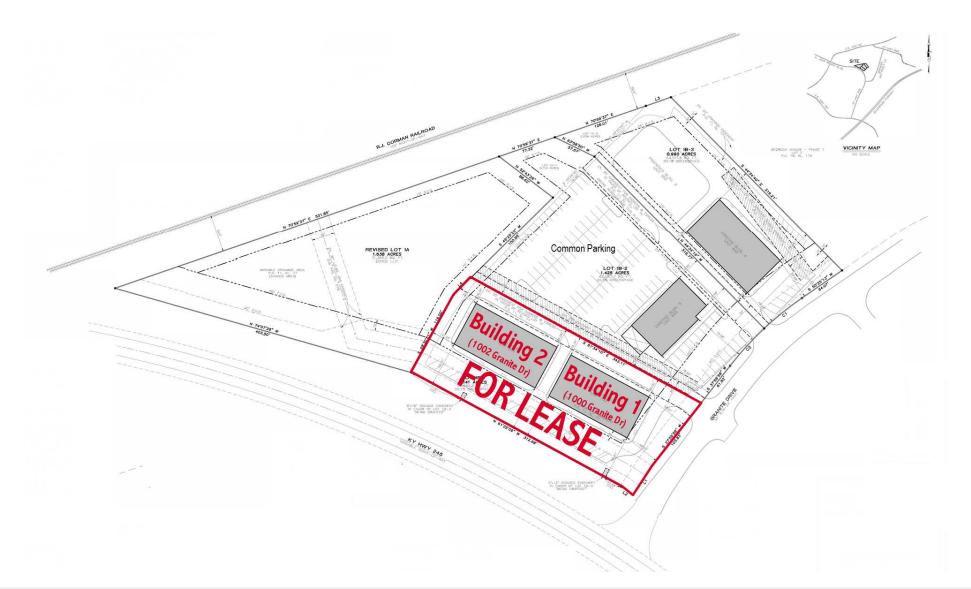

at the intersection of Hwy 245/John Rowan Boulevard & Granite Drive with close proximity to downtown and Blue Grass Parkway
- Buffalo Wings & Rings is located within the center (separately owned parcel) and a new Colton's Steakhouse was recently completed on an adjacent lot (separately owned parcel)
- Bardstown, Nelson County Kentucky is located in the heart of central Kentucky, Bardstown is a short 30 minute drive to Elizabethtown, a 35 minute drive to Louisville and a 60 minute drive to Lexington
- Bardstown, is the county seat of Nelson County, which includes several other communities including the incorporated cities of Bloomfield and New Haven







naiisaac.com

#### Additional **Photos**











For Lease

#### Newtown Plaza

## Aerial **Photographs**





in

## Site **Plan**







## Floor **Plans**



Not drawn to scale, for illustration purposes only



## Floor **Plans**



Not drawn to scale, for illustration purposes only



in

# Demographics Map

| Demographic Profile | 3 Miles  | 5 Miles  | 10 Miles |
|---------------------|----------|----------|----------|
| TOTAL HOUSEHOLDS    | 6,853    | 9,458    | 15,018   |
| TOTAL POPULATION    | 16,866   | 23,743   | 38,401   |
| AVERAGE HH INCOME   | \$48,364 | \$51,989 | \$56,123 |
| MEDIAN HH INCOME    | \$38,834 | \$42,170 | \$45,600 |