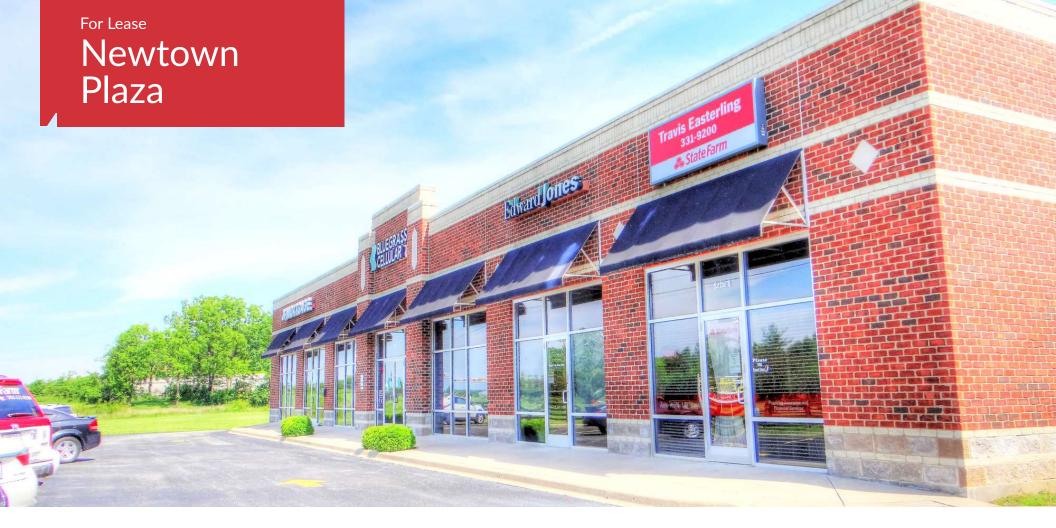

#### Additional **Photos**

For Lease

#### Newtown Plaza

#### **PROPERTY HIGHLIGHTS**

- Newtown Plaza is a recently constructed retail center located at the intersection of Hwy 245/John Rowan Boulevard & Granite Drive
- Listing includes the front two buildings (Buildings 1 and 2)
- Adjacent to the proposed Kentucky Owl Park Distillery, a \$150 million lakeside complex to include a
  distillery, visitors center, cooperage, rickhouses, bottling center, restaurant and convention center
- NEW Peddlers Mall has opened their 18th location of the family owned and operated "flea-tique" chain store
- Great access and visibility from Highway 245/John Rowan Boulevard recently improved with Highway 245
   expansion
- Great tenant mix including Bluegrass Cellular, Edward Jones, Transamerica, State Farm, Bardstown Paint & Design, JP Mortgage Company and more
- Located at the intersection of Hwy 245/John Rowan Boulevard & Granite Drive with close proximity to downtown and Blue Grass Parkway
- Buffalo Wings & Rings is located within the center (separately owned parcel) and a new Colton's Steakhouse was recently completed on an adjacent lot (separately owned parcel)
- Bardstown, Nelson County Kentucky is located in the heart of central Kentucky, Bardstown is a short 30 minute drive to Elizabethtown, a 35 minute drive to Louisville and a 60 minute drive to Lexington
- Bardstown, is the county seat of Nelson County, which includes several other communities including the incorporated cities of Bloomfield and New Haven