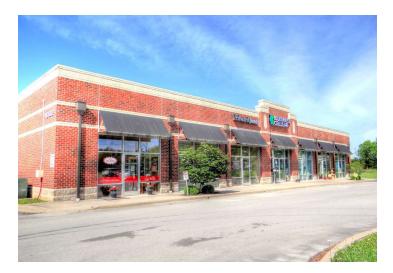

mix including Bluegrass Cellular, Edward Jones, Transamerica, State Farm, Bardstown Paint & Design, JP Mortgage Company and more
- Located at the intersection of Hwy 245/John Rowan Boulevard & Granite Drive with close proximity to downtown and Blue Grass Parkway
- Buffalo Wings & Rings is located within the center (separately owned parcel) and a new Colton's Steakhouse was recently completed on an adjacent lot (separately owned parcel)
- Bardstown, Nelson County Kentucky is located in the heart of central Kentucky, Bardstown is a short 30 minute drive to Elizabethtown, a 35 minute drive to Louisville and a 60 minute drive to Lexington
- Bardstown, is the county seat of Nelson County, which includes several other communities including the incorporated cities of Bloomfield and New Haven







naiisaac.com

#### Additional **Photos**











For Lease

#### Newtown Plaza

## Aerial **Photographs**





in

## Site **Plan**







## Floor **Plans**



Not drawn to scale, for illustration purposes only



## Floor **Plans**



Not drawn to scale, for illustration purposes only



in

# Demographics Map

| Demographic Profile | 3 Miles  | 5 Miles  | 10 Miles |
|---------------------|----------|----------|----------|
| TOTAL HOUSEHOLDS    | 6,853    | 9,458    | 15,018   |
| TOTAL POPULATION    | 16,866   | 23,743   | 38,401   |
| AVERAGE HH INCOME   | \$48,364 | \$51,989 | \$56,123 |
| MEDIAN HH INCOME    | \$38,834 | \$42,170 | \$45,600 |