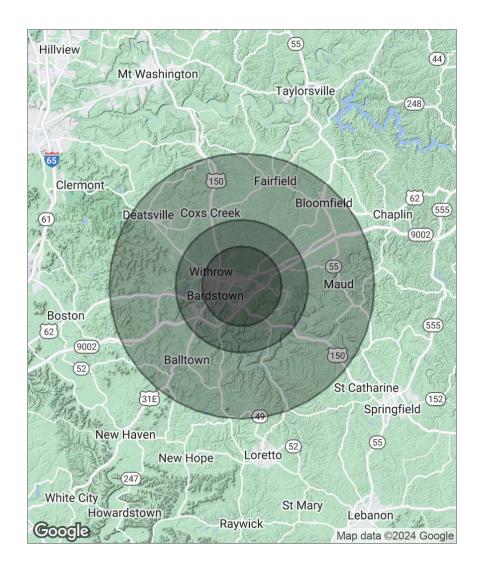

# Demographics Map

| Demographic Profile | 3 Miles  | 5 Miles  | 10 Miles |
|---------------------|----------|----------|----------|
| TOTAL HOUSEHOLDS    | 6,853    | 9,458    | 15,018   |
| TOTAL POPULATION    | 16,866   | 23,743   | 38,401   |
| AVERAGE HH INCOME   | \$48,364 | \$51,989 | \$56,123 |
| MEDIAN HH INCOME    | \$38,834 | \$42,170 | \$45,600 |