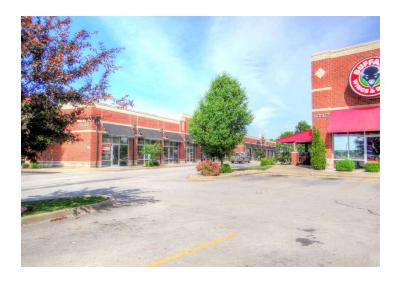

#### **PROPERTY HIGHLIGHTS**

- Newtown Plaza is a recently constructed retail center located at the intersection of Hwy 245/John Rowan Boulevard & Granite Drive
- Listing includes the front two buildings (Buildings 1 and 2)
- Adjacent to the proposed Kentucky Owl Park Distillery, a \$150 million lakeside complex to include a
  distillery, visitors center, cooperage, rickhouses, bottling center, restaurant and convention center
- NEW Peddlers Mall has opened their 18th location of the family owned and operated "flea-tique" chain store
- Great access and visibility from Highway 245/John Rowan Boulevard recently improved with Highway 245
   expansion
- Great tenant mix including Bluegrass Cellular, Edward Jones, Transamerica, State Farm, Bardstown Paint & Design, JP Mortgage Company and more
- Located at the intersection of Hwy 245/John Rowan Boulevard & Granite Drive with close proximity to downtown and Blue Grass Parkway
- Buffalo Wings & Rings is located within the center (separately owned parcel) and a new Colton's Steakhouse was recently completed on an adjacent lot (separately owned parcel)
- Bardstown, Nelson County Kentucky is located in the heart of central Kentucky, Bardstown is a short 30 minute drive to Elizabethtown, a 35 minute drive to Louisville and a 60 minute drive to Lexington
- Bardstown, is the county seat of Nelson County, which includes several other communities including the incorporated cities of Bloomfield and New Haven

#### Additional **Photos**

For Lease

#### Newtown Plaza