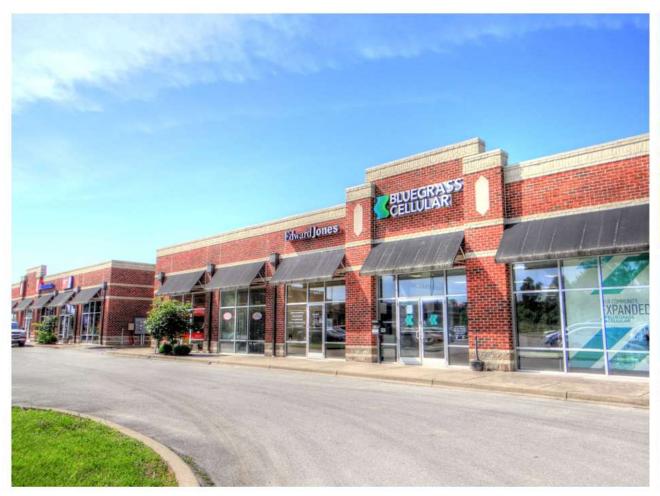

#### **PROPERTY HIGHLIGHTS**

- Newtown Plaza is a recently constructed retail center located at the intersection of Hwy 245/John Rowan Boulevard & Granite Drive
- Listing includes the front two buildings (Buildings 1 and 2)
- Adjacent to the proposed Kentucky Owl Park Distillery, a \$150 million lakeside complex to include a
  distillery, visitors center, cooperage, rickhouses, bottling center, restaurant and convention center
- NEW Peddlers Mall has opened their 18th location of the family owned and operated "flea-tique" chain store
- Great access and visibility from Highway 245/John Rowan Boulevard recently improved with Highway 245
   expansion
- Great tenant mix including Bluegrass Cellular, Edward Jones, Transamerica, State Farm, Bardstown Paint & Design, JP Mortgage Company and more
- Located at the intersection of Hwy 245/John Rowan Boulevard & Granite Drive with close proximity to downtown and Blue Grass Parkway
- Buffalo Wings & Rings is located within the center (separately owned parcel) and a new Colton's Steakhouse was recently completed on an adjacent lot (separately owned parcel)
- Bardstown, Nelson County Kentucky is located in the heart of central Kentucky, Bardstown is a short 30 minute drive to Elizabethtown, a 35 minute drive to Louisville and a 60 minute drive to Lexington
- Bardstown, is the county seat of Nelson County, which includes several other communities including the incorporated cities of Bloomfield and New Haven

#### Additional **Photos**

For Lease

#### Newtown Plaza