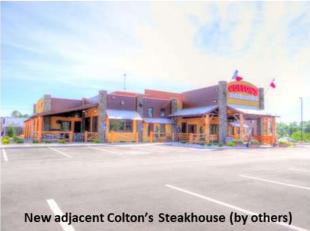

#### **PROPERTY HIGHLIGHTS**

- Newtown Plaza is a recently constructed retail center located at the intersection of Hwy 245/John Rowan Boulevard & Granite Drive
- Listing includes the front two buildings (Buildings 1 and 2)
- Adjacent to the proposed Kentucky Owl Park Distillery, a \$150 million lakeside complex to include a
  distillery, visitors center, cooperage, rickhouses, bottling center, restaurant and convention center
- NEW Peddlers Mall has opened their 18th location of the family owned and operated "flea-tique" chain store
- Great access and visibility from Highway 245/John Rowan Boulevard recently improved with Highway 245
   expansion
- Great tenant mix including Bluegrass Cellular, Edward Jones, Transamerica, State Farm, Bardstown Paint & Design, JP Mortgage Company and more
- Located at the intersection of Hwy 245/John Rowan Boulevard & Granite Drive with close proximity to downtown and Blue Grass Parkway
- Buffalo Wings & Rings is located within the center (separately owned parcel) and a new Colton's Steakhouse was recently completed on an adjacent lot (separately owned parcel)
- Bardstown, Nelson County Kentucky is located in the heart of central Kentucky, Bardstown is a short 30 minute drive to Elizabethtown, a 35 minute drive to Louisville and a 60 minute drive to Lexington
- Bardstown, is the county seat of Nelson County, which includes several other communities including the incorporated cities of Bloomfield and New Haven