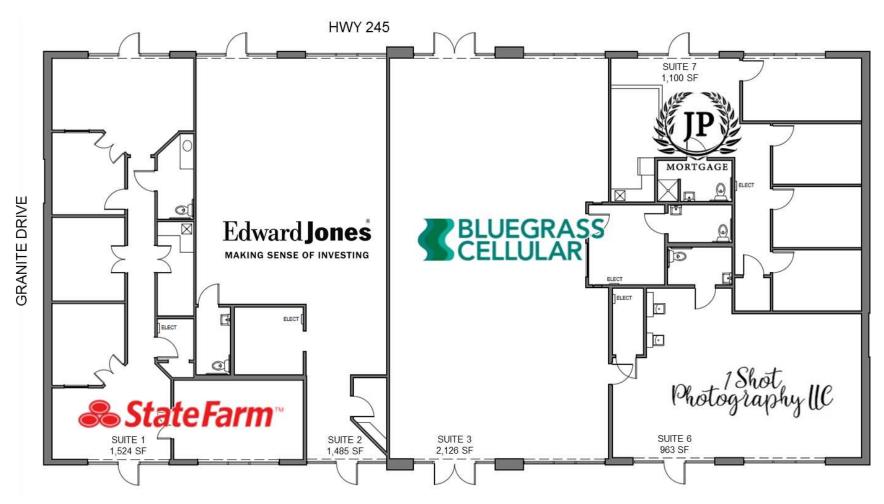

nd Blue Grass Parkway
- Buffalo Wings & Rings is located within the center (separately owned parcel) and a new Colton's Steakhouse was recently completed on an adjacent lot (separately owned parcel)
- Bardstown, Nelson County Kentucky is located in the heart of central Kentucky, Bardstown is a short 30 minute drive to Elizabethtown, a 35 minute drive to Louisville and a 60 minute drive to Lexington
- Bardstown, is the county seat of Nelson County, which includes several other communities including the incorporated cities of Bloomfield and New Haven







naiisaac.com

#### Additional **Photos**











For Lease

#### Newtown Plaza

## Aerial **Photographs**





in

## Site **Plan**







## Floor **Plans**



Not drawn to scale, for illustration purposes only



## Floor **Plans**



Not drawn to scale, for illustration purposes only



in

# Demographics Map

| Demographic Profile | 3 Miles  | 5 Miles  | 10 Miles |
|---------------------|----------|----------|----------|
| TOTAL HOUSEHOLDS    | 6,853    | 9,458    | 15,018   |
| TOTAL POPULATION    | 16,866   | 23,743   | 38,401   |
| AVERAGE HH INCOME   | \$48,364 | \$51,989 | \$56,123 |
| MEDIAN HH INCOME    | \$38,834 | \$42,170 | \$45,600 |