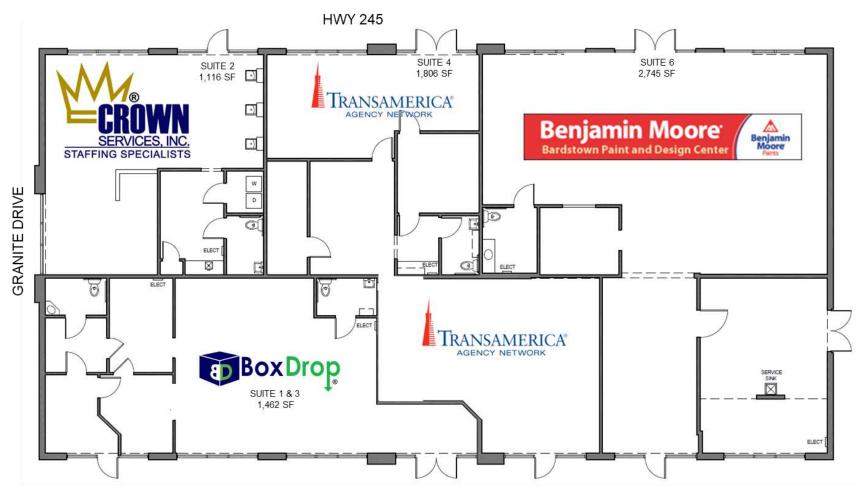

245/John Rowan Boulevard & Granite Drive with close proximity to downtown and Blue Grass Parkway
- Buffalo Wings & Rings is located within the center (separately owned parcel) and a new Colton's Steakhouse was recently completed on an adjacent lot (separately owned parcel)
- Bardstown, Nelson County Kentucky is located in the heart of central Kentucky, Bardstown is a short 30 minute drive to Elizabethtown, a 35 minute drive to Louisville and a 60 minute drive to Lexington
- Bardstown, is the county seat of Nelson County, which includes several other communities including the incorporated cities of Bloomfield and New Haven







naiisaac.com

#### Additional **Photos**











For Lease

#### Newtown Plaza

## Aerial **Photographs**





in

## Site **Plan**







## Floor **Plans**



Not drawn to scale, for illustration purposes only



## Floor **Plans**



Not drawn to scale, for illustration purposes only



in

# Demographics Map

| Demographic Profile | 3 Miles  | 5 Miles  | 10 Miles |
|---------------------|----------|----------|----------|
| TOTAL HOUSEHOLDS    | 6,853    | 9,458    | 15,018   |
| TOTAL POPULATION    | 16,866   | 23,743   | 38,401   |
| AVERAGE HH INCOME   | \$48,364 | \$51,989 | \$56,123 |
| MEDIAN HH INCOME    | \$38,834 | \$42,170 | \$45,600 |