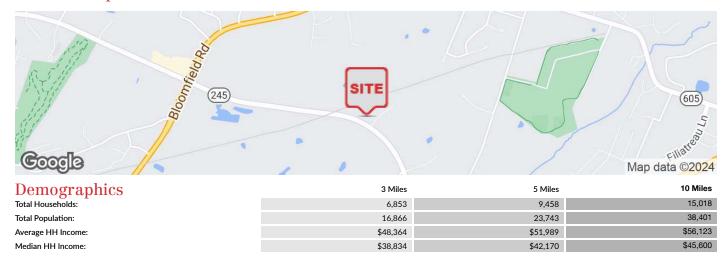

# Demographics Map

| Demographic Profile | 3 Miles  | 5 Miles  | 10 Miles |
|---------------------|----------|----------|----------|
| TOTAL HOUSEHOLDS    | 6,853    | 9,458    | 15,018   |
| TOTAL POPULATION    | 16,866   | 23,743   | 38,401   |
| AVERAGE HH INCOME   | \$48,364 | \$51,989 | \$56,123 |
| MEDIAN HH INCOME    | \$38,834 | \$42,170 | \$45,600 |