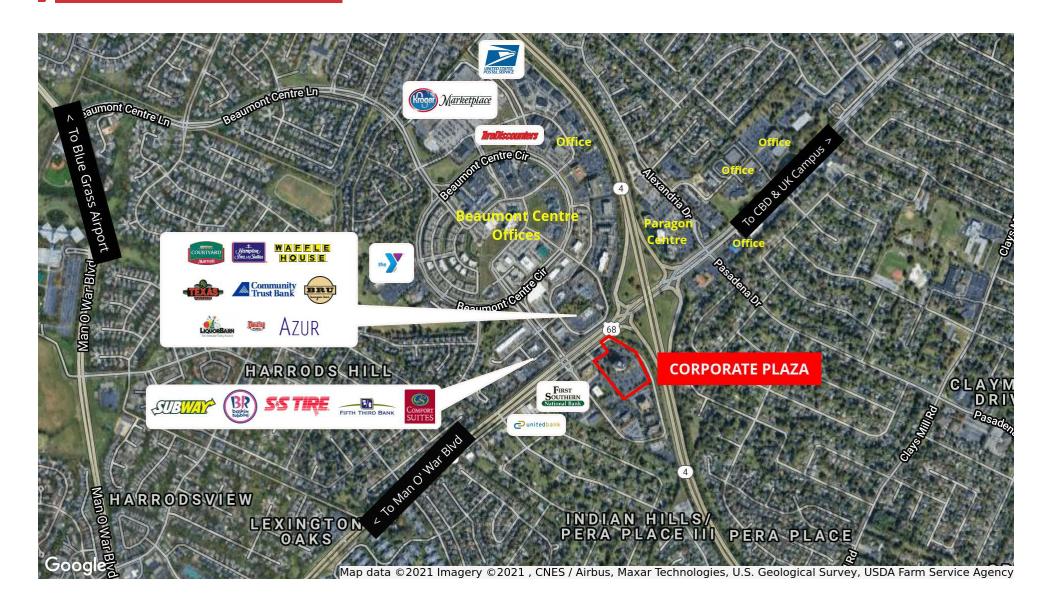

# Location Maps

771 Corporate Drive, Suite 500 Lexington, KY 40503 859 224 2000 tel naiisaac.com

in

Commercial Real Estate Services, Worldwide.

# Aerial **Map**

771 Corporate Drive, Suite 500 Lexington, KY 40503 859 224 2000 tel naiisaac.com

in