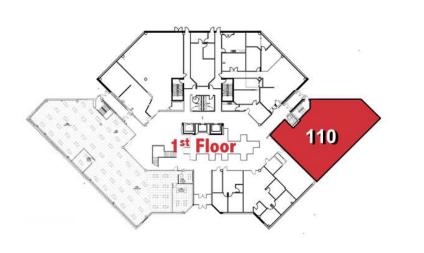

# Suite 110 Floor Plan

Floor Plan - Suite 110 3,515 rsf

771 Corporate Drive, Suite 500

Lexington, KY 40503 859 224 2000 tel naiisaac.com in

Commercial Real Estate Services, Worldwide.