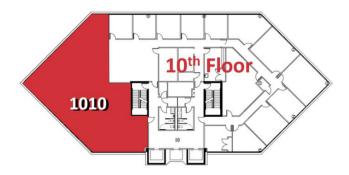

# Suite 1010 Floor Plan

Floor Plan - Suite 1010 3,233 rsf

Not drawn to scale, for illustration purposes only

Commercial Real Estate Services, Worldwide.

NO WARRANTY OR REPRESENTATION, EXPRESS OR IMPLIED, IS MADE AS TO THE ACCURACY OF THE INFORMATION CONTAINED HEREIN, AND THE SAME IS SUBMITTED SUBJECT TO ERRORS, OMISSIONS, CHANGE OF PRICE, RENTAL OR OTHER CONDITIONS, PRIOR SALE, LEASE OR FINANCING, OR WITHDRAWAL WITHOUT NOTICE, AND OF ANY SPECIAL LISTING CONDITIONS IMPOSED BY OUR PRINCIPALS NO WARRANTIES OR REPRESENTATIONS ARE MADE AS TO THE CONDITION OF THE PROPERTY OR ANY HAZARDS CONTAINED THEREIN ARE ANY TO BE IMPLIED.