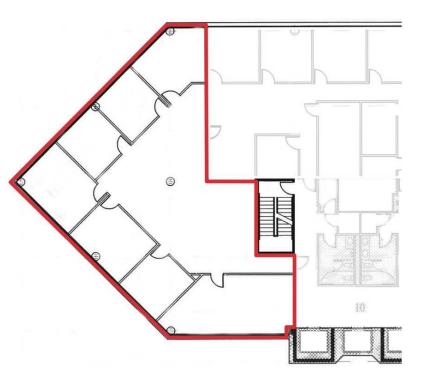

# Suite 1010 Floor Plan

Floor Plan - Suite 1010 3,233 rsf

Not drawn to scale, for illustration purposes only

Commercial Real Estate Services, Worldwide.

NO WARRANTY OR REPRESENTATION, EXPRESS OR IMPLIED, IS MADE AS TO THE ACCURACY OF THE INFORMATION CONTAINED HEREIN, AND THE SAME IS SUBMITTED SUBJECT TO ERRORS, OMISSIONS, CHANGE OF PRICE, RENTAL OR OTHER CONDITIONS, PRIOR SALE, LEASE OR FINANCING, OR WITHDRAWAL WITHOUT NOTICE, AND OF ANY SPECIAL LISTING CONDITIONS IMPOSED BY OUR PRINCIPALS NO WARRANTIES OR REPRESENTATIONS ARE MADE AS TO THE CONDITION OF THE PROPERTY OR ANY HAZARDS CONTAINED THEREIN ARE ANY TO BE IMPLIED.