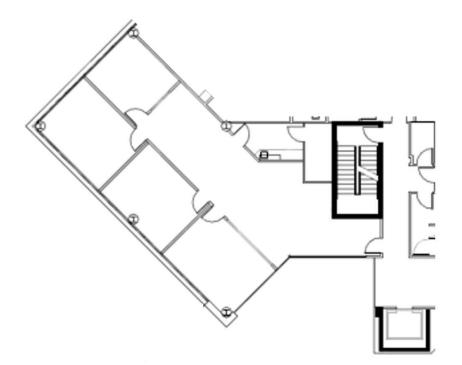

# Suite 550 Floor Plan

Floor Plan - Suite 550 1,904 rsf

Commercial Real Estate Services, Worldwide.

771 Corporate Drive, Suite 500 Lexington, KY 40503 859 224 2000 tel naiisaac.com

in