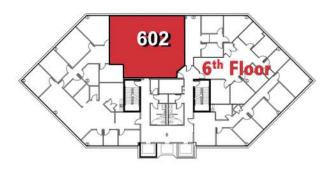

# Suite 602 Floor Plan

Floor Plan - Suite 602 1,631 rsf

771 Corporate Drive, Suite 500

Lexington, KY 40503 859 224 2000 tel naiisaac.com in

Not drawn to scale, for illustration purposes only

Commercial Real Estate Services, Worldwide.