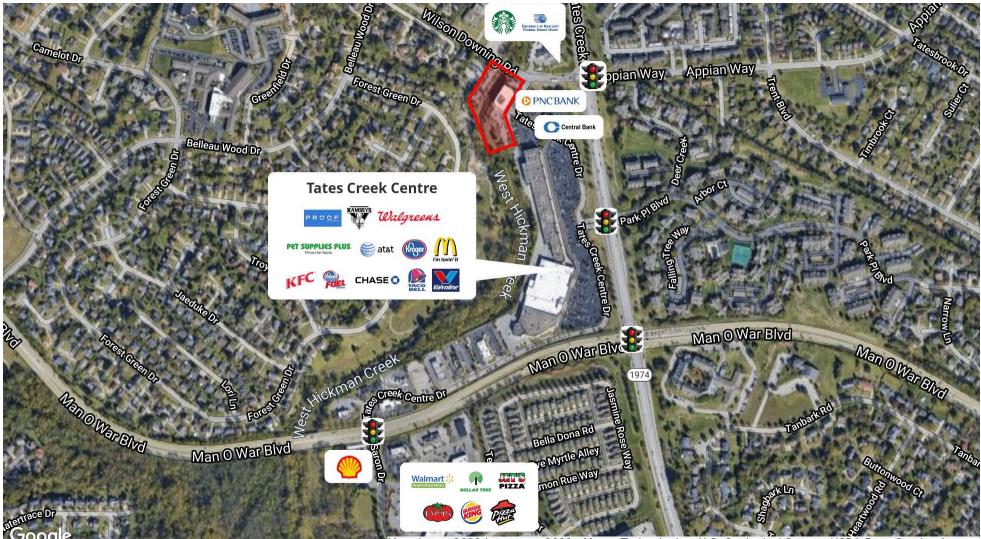

# Aerial **Photographs**

Commercial Real Estate Services, Worldwide.

771 Corporate Drive, Suite 500 Lexington, KY 40503 859 224 2000 tel naiisaac.com

Floor **Plans** 

Commercial Real Estate Services, Worldwide.

#### **PROPERTY HIGHLIGHTS**

- +/-32,000 SF three-story recently renovated office building
- Located adjacent to popular Tates Creek Centre; anchored by Kroger
- Convenient access to restaurants, banks and shopping
- Location provides quick access to Man O' War Boulevard, New Circle Road and Nicholasville Road
- New Starbucks located across the street
- Locally owned and professionally managed by The Rouse Companies
- Ideal for medical and non-medical users
- Full service rental rates includes utilities and interior janitorial