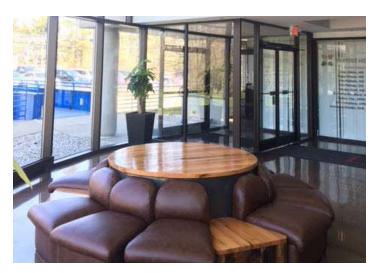

#### **PROPERTY HIGHLIGHTS**

- +/-32,000 SF three-story recently renovated office building
- Located adjacent to popular Tates Creek Centre; anchored by Kroger
- Convenient access to restaurants, banks and shopping
- Location provides quick access to Man O' War Boulevard, New Circle Road and Nicholasville Road
- New Starbucks located across the street
- Locally owned and professionally managed by The Rouse Companies
- Ideal for medical and non-medical users
- Full service rental rates includes utilities and interior janitorial