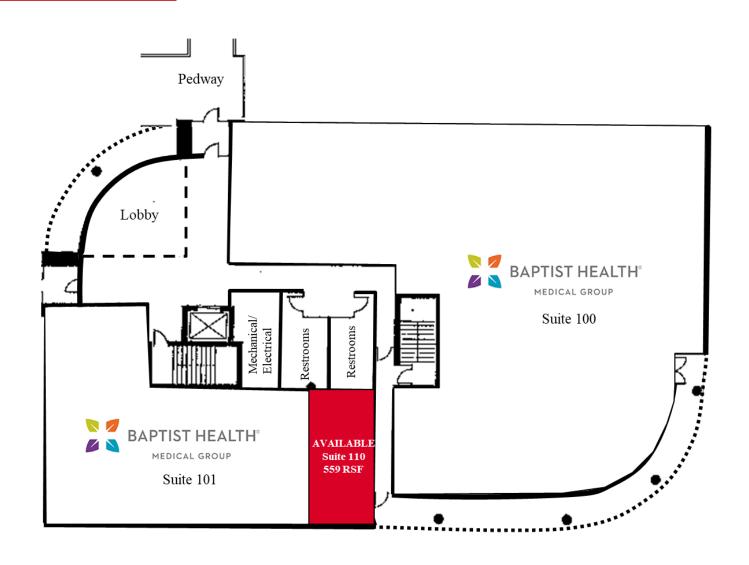

#### **ECONOMIC HIGHLIGHTS**

- Suite 110: +/-559 RSF for lease at \$1,000 per month
- Suite 210: +/-1,608 RSF for lease at \$2,500 per month
- Suite 300: +/-4,953 RSF for lease at \$18.75 PSF

Commercial Real Estate Services, Worldwide,

# 2nd Floor Plan

771 Corporate Drive, Suite 500 Lexington, KY 40503 859 224 2000 tel naijsaac.com

Commercial Real Estate Services, Worldwide.