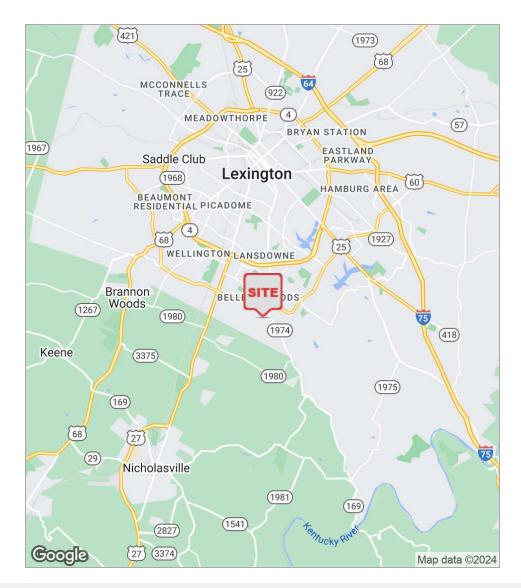

# Location Maps

Geological Survey, USDA Farm Service Agency

771 Corporate Drive, Suite 500 in Lexington, KY 40503 859 224 2000 tel naiisaac.com

Commercial Real Estate Services, Worldwide.