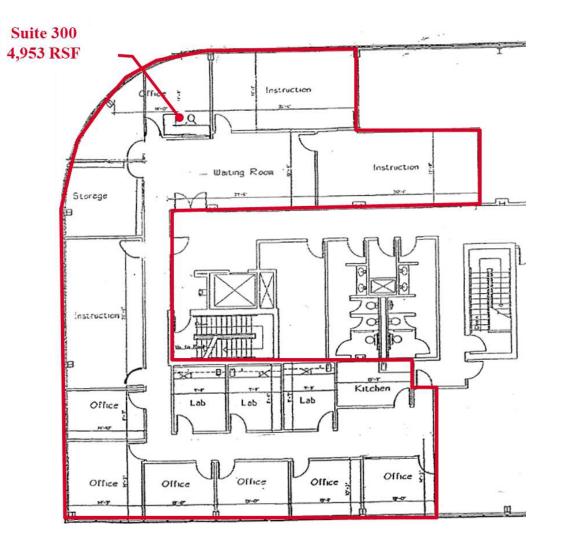

#### **ECONOMIC HIGHLIGHTS**

- Suite 110: +/-559 RSF for lease at \$1,000 per month
- Suite 210: +/-1,608 RSF for lease at \$2,500 per month
- Suite 300: +/-4,953 RSF for lease at \$18.75 PSF

Commercial Real Estate Services, Worldwide,

# 3rd Floor Plan

771 Corporate Drive, Suite 500 Lexington, KY 40503 859 224 2000 tel naijsaac.com

Commercial Real Estate Services, Worldwide.

Suite **300** 

771 Corporate Drive, Suite 500 Lexington, KY 40503 859 224 2000 tel naijsaac.com