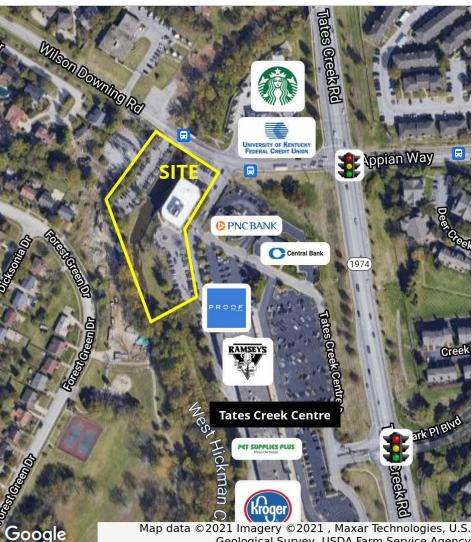

# Aerial **Photographs**

Map data ©2021 Imagery ©2021 , Maxar Technologies, U.S. Geological Survey, USDA Farm Service Agency

771 Corporate Drive, Suite 500 Lexington, KY 40503 859 224 2000 tel naiisaac.com

#### **PROPERTY HIGHLIGHTS**

- +/-32,000 SF three-story recently renovated office building
- Located adjacent to popular Tates Creek Centre; anchored by Kroger
- Convenient access to restaurants, banks and shopping
- Location provides quick access to Man O' War Boulevard, New Circle Road and Nicholasville Road
- New Starbucks located across the street
- Locally owned and professionally managed by The Rouse Companies
- Ideal for medical and non-medical users
- Full service rental rates includes utilities and interior janitorial