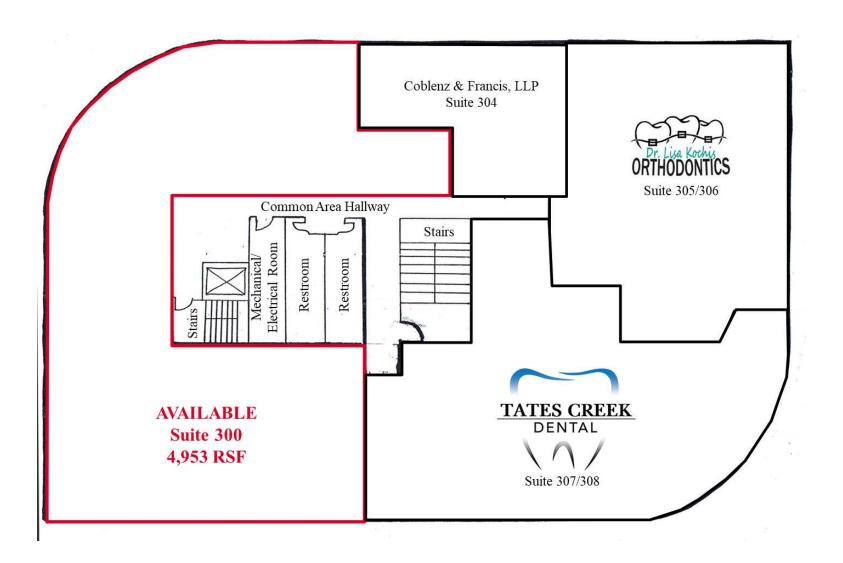

#### **ECONOMIC HIGHLIGHTS**

- Suite 110: +/-559 RSF for lease at \$1,000 per month
- Suite 210: +/-1,608 RSF for lease at \$2,500 per month
- Suite 300: +/-4,953 RSF for lease at \$18.75 PSF

Commercial Real Estate Services, Worldwide,

# 3rd Floor Plan

771 Corporate Drive, Suite 500 Lexington, KY 40503 859 224 2000 tel naijsaac.com

Commercial Real Estate Services, Worldwide.

Suite **300** 

771 Corporate Drive, Suite 500 Lexington, KY 40503 859 224 2000 tel naijsaac.com