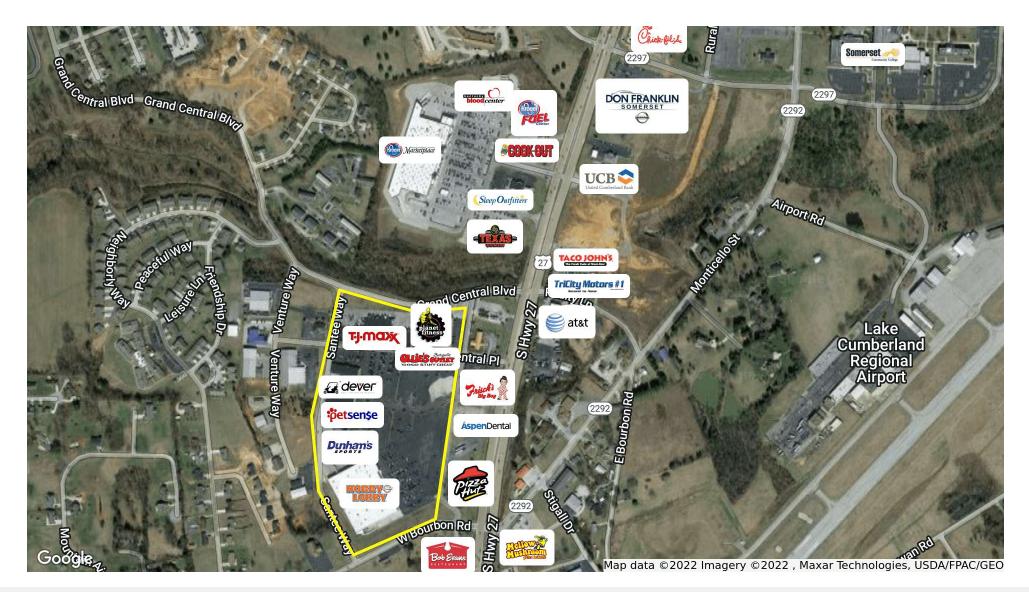

### Site **Plan**

771 Corporate Drive, Suite 500 Lexington, KY 40503 859 224 2000 tel naiisaac.com

Commercial Real Estate Services, Worldwide.

#### **PROPERTY OVERVIEW**

NAI Isaac is pleased to present Grand Central Place, a recently renovated 293,613 SF retail shopping center with 1,000 SF and up available for lease. Excellent visibility and access from US 27 with monument signage available for anchor tenants and below market rental rates and flexible terms. Grand Central Place is anchored by Hobby Lobby, Dunham Sports and TJ Maxx. Planet Fitness and Ollie's Bargain Outlet NOW OPEN!

Grand Central Place is located in the city of Somerset on US Hwy 27, 73 miles south of Lexington, Kentucky and 129 miles north of Knoxville, Tennessee. Somerset is located at the convergence of Knox, Laurel and Whitley Counties and serves a regional trade area population of 195,000 plus. Lake Cumberland also provides considerable tourist/weekend shoppers.