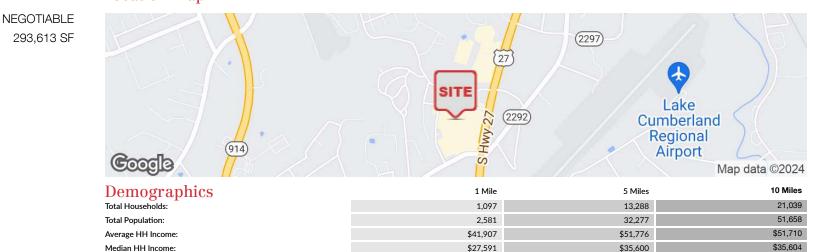

# Location Maps

771 Corporate Drive, Suite 500 Lexington, KY 40503 859 224 2000 tel naiisaac.com

Commercial Real Estate Services, Worldwide.

Grand Central Place is located in the city of Somerset on US Hwy 27, 73 miles south of Lexington, Kentucky and 129 miles north of Knoxville, Tennessee. Somerset is located at the convergence of Knox, Laurel and Whitley Counties and serves a regional trade area population of 195,000 plus. Lake Cumberland also provides considerable tourist/weekend shoppers.

#### LOCATION OVERVIEW

Grand Central Place is located in the city of Somerset on US Hwy 27, 73 miles south of Lexington, Kentucky and 129 miles north of Knoxville, Tennessee. Somerset is located at the convergence of Knox, Laurel and Whitley Counties and serves a regional trade area population of 195,000 plus. Lake Cumberland also provides considerable tourist/weekend shoppers.