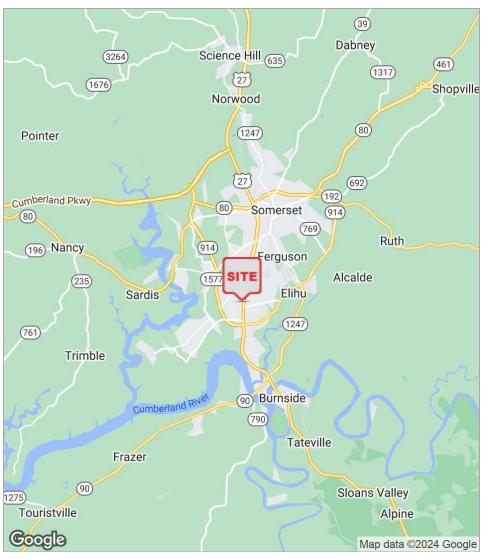

# Location Maps

771 Corporate Drive, Suite 500 Lexington, KY 40503 859 224 2000 tel naiisaac.com

Commercial Real Estate Services, Worldwide.

Grand Central Place is located in the city of Somerset on US Hwy 27, 73 miles south of Lexington, Kentucky and 129 miles north of Knoxville, Tennessee. Somerset is located at the convergence of Knox, Laurel and Whitley Counties and serves a regional trade area population of 195,000 plus. Lake Cumberland also provides considerable tourist/weekend shoppers.

#### LOCATION OVERVIEW

Grand Central Place is located in the city of Somerset on US Hwy 27, 73 miles south of Lexington, Kentucky and 129 miles north of Knoxville, Tennessee. Somerset is located at the convergence of Knox, Laurel and Whitley Counties and serves a regional trade area population of 195,000 plus. Lake Cumberland also provides considerable tourist/weekend shoppers.