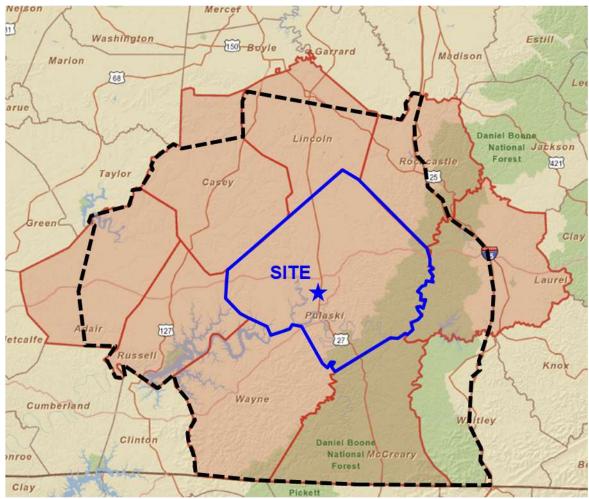

# Demographic Map

#### Pulaski County, Labor Market & Retail Trade Area Demographic Map

\*Labor Market Area includes the following counties: Adair, Casey, Laurel, Lincoln, McCreary, Rockcastle, Russell & Wayne