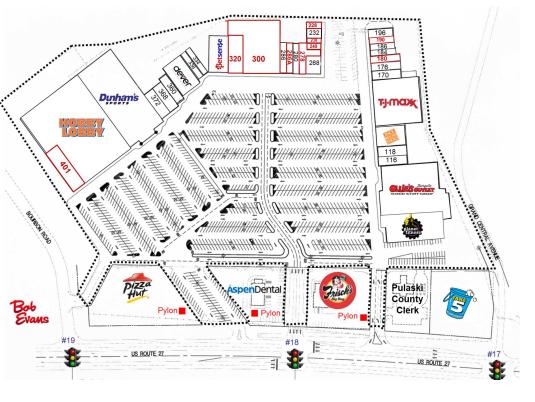

### Site **Plan**

771 Corporate Drive, Suite 500 Lexington, KY 40503 859 224 2000 tel naiisaac.com

Commercial Real Estate Services, Worldwide.

## Tenant **Roster**

| SPACE      | TENANT                       | SIZE (SF) |
|------------|------------------------------|-----------|
| Suite 80   | Planet Fitness               | 17,586    |
| Suite 92   | Ollie's Bargain Outlet       | 33,488    |
| Suite 116  | Honey Baked Ham              | 3,000     |
| Suite 118  | Bath & Body Works            | 3,500     |
| Suite 130  | Rack Room Shoes              | 2,000     |
| Suite 136  | Rack Room Shoes              | 4,700     |
| Suite 154  | TJ Maxx                      | 24,000    |
| Suite 170  | Cosmo Prof                   | 3,000     |
| Suite 176  | Simply The Best              | 2,500     |
| Suite 180  | AVAILABLE                    | 2,000     |
| Suite 184  | Casual Sail                  | 1,200     |
| Suite 186  | Mariner Finance              | 1,600     |
| Suite 190  | AVAILABLE                    | 1,360     |
| Suite 196  | Magic Vapor Shop             | 2,800     |
| Suite 228  | AVAILABLE                    | 1,000     |
| Suite 232  | Keller Williams Commonwealth | 1,750     |
| Suite 238  | AVAILABLE                    | 750       |
| Suite 240  | AVAILABLE                    | 1,000     |
| Suite 268  | El Charro Mexican Restaurant | 3,000     |
| Suite 278  | AVAILABLE                    | 3,500     |
| Suite 280  | Signarama                    | 2,400     |
| Suite 286A | Warehouse Clothing           | 2,000     |
| Suite 286  | CORA Physical Therapy        | 2,000     |
| Suite 300  | AVAILABLE                    | 25,000    |
| Suite 320  | AVAILABLE                    | 5,038     |

## Tenant **Roster**

| SPACE     | TENANT                  | SIZE (SF) |
|-----------|-------------------------|-----------|
| Suite 330 | Petsense                | 7,800     |
| Suite 334 | Great Clips             | 2,000     |
| Suite 338 | Proactive Spine Care    | 2,000     |
| Suite 346 | Dever Golf Carts        | 8,250     |
| Suite 360 | Lincare                 | 3,000     |
| Suite 368 | Somerset Nails Salon    | 3,500     |
| Suite 372 | Expressions Tea & Gifts | 3,500     |
| Suite 390 | Dunham's Sports         | 44,895    |
| Suite 400 | Hobby Lobby             | 60,044    |
| Suite 401 | AVAILABLE               | 7,167     |