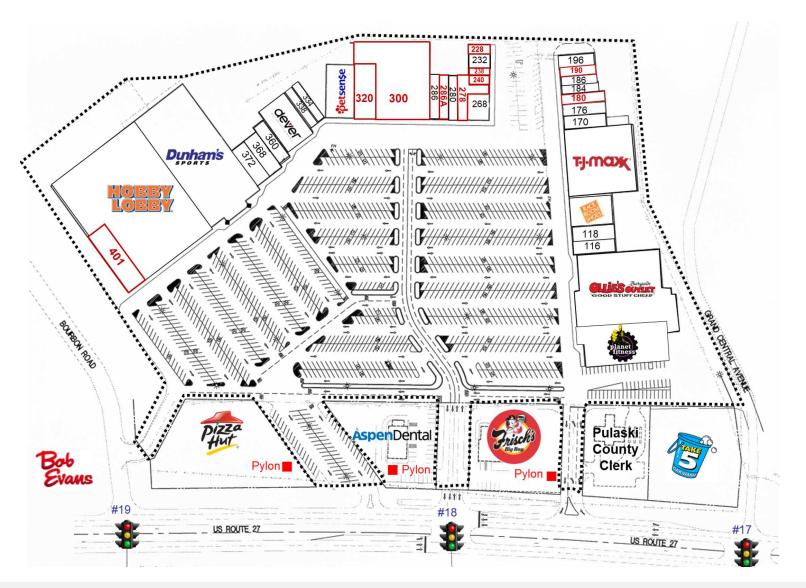

### Site **Plan**

771 Corporate Drive, Suite 500 Lexington, KY 40503 859 224 2000 tel naiisaac.com

Commercial Real Estate Services, Worldwide.

## Tenant **Roster**

| SPACE      | TENANT                       | SIZE (SF) |
|------------|------------------------------|-----------|
| Suite 80   | Planet Fitness               | 17,586    |
| Suite 92   | Ollie's Bargain Outlet       | 33,488    |
| Suite 116  | Honey Baked Ham              | 3,000     |
| Suite 118  | Bath & Body Works            | 3,500     |
| Suite 130  | Rack Room Shoes              | 2,000     |
| Suite 136  | Rack Room Shoes              | 4,700     |
| Suite 154  | TJ Maxx                      | 24,000    |
| Suite 170  | Cosmo Prof                   | 3,000     |
| Suite 176  | Simply The Best              | 2,500     |
| Suite 180  | AVAILABLE                    | 2,000     |
| Suite 184  | Casual Sail                  | 1,200     |
| Suite 186  | Mariner Finance              | 1,600     |
| Suite 190  | AVAILABLE                    | 1,360     |
| Suite 196  | Magic Vapor Shop             | 2,800     |
| Suite 228  | AVAILABLE                    | 1,000     |
| Suite 232  | Keller Williams Commonwealth | 1,750     |
| Suite 238  | AVAILABLE                    | 750       |
| Suite 240  | AVAILABLE                    | 1,000     |
| Suite 268  | El Charro Mexican Restaurant | 3,000     |
| Suite 278  | AVAILABLE                    | 3,500     |
| Suite 280  | Signarama                    | 2,400     |
| Suite 286A | Warehouse Clothing           | 2,000     |
| Suite 286  | CORA Physical Therapy        | 2,000     |
| Suite 300  | AVAILABLE                    | 25,000    |
| Suite 320  | AVAILABLE                    | 5,038     |

## Tenant **Roster**

| SPACE     | TENANT                  | SIZE (SF) |
|-----------|-------------------------|-----------|
| Suite 330 | Petsense                | 7,800     |
| Suite 334 | Great Clips             | 2,000     |
| Suite 338 | Proactive Spine Care    | 2,000     |
| Suite 346 | Dever Golf Carts        | 8,250     |
| Suite 360 | Lincare                 | 3,000     |
| Suite 368 | Somerset Nails Salon    | 3,500     |
| Suite 372 | Expressions Tea & Gifts | 3,500     |
| Suite 390 | Dunham's Sports         | 44,895    |
| Suite 400 | Hobby Lobby             | 60,044    |
| Suite 401 | AVAILABLE               | 7,167     |