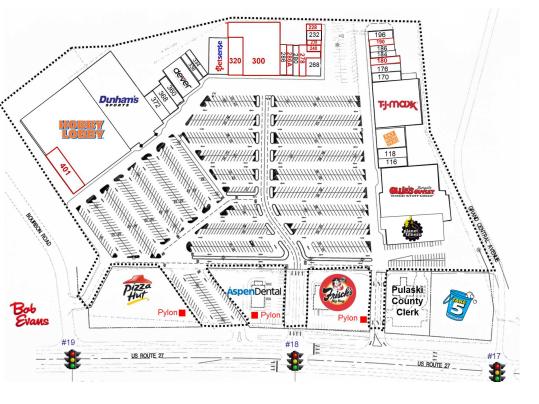

### Site **Plan**

771 Corporate Drive, Suite 500 Lexington, KY 40503 859 224 2000 tel naiisaac.com

Commercial Real Estate Services, Worldwide.

## Tenant **Roster**

| SPACE      | TENANT                       | SIZE (SF) |
|------------|------------------------------|-----------|
| Suite 80   | Planet Fitness               | 17,586    |
| Suite 92   | Ollie's Bargain Outlet       | 33,488    |
| Suite 116  | Honey Baked Ham              | 3,000     |
| Suite 118  | Bath & Body Works            | 3,500     |
| Suite 130  | Rack Room Shoes              | 2,000     |
| Suite 136  | Rack Room Shoes              | 4,700     |
| Suite 154  | TJ Maxx                      | 24,000    |
| Suite 170  | Cosmo Prof                   | 3,000     |
| Suite 176  | Simply The Best              | 2,500     |
| Suite 180  | AVAILABLE                    | 2,000     |
| Suite 184  | Casual Sail                  | 1,200     |
| Suite 186  | Mariner Finance              | 1,600     |
| Suite 190  | AVAILABLE                    | 1,360     |
| Suite 196  | Magic Vapor Shop             | 2,800     |
| Suite 228  | AVAILABLE                    | 1,000     |
| Suite 232  | Keller Williams Commonwealth | 1,750     |
| Suite 238  | AVAILABLE                    | 750       |
| Suite 240  | AVAILABLE                    | 1,000     |
| Suite 268  | El Charro Mexican Restaurant | 3,000     |
| Suite 278  | AVAILABLE                    | 3,500     |
| Suite 280  | Signarama                    | 2,400     |
| Suite 286A | Warehouse Clothing           | 2,000     |
| Suite 286  | CORA Physical Therapy        | 2,000     |
| Suite 300  | AVAILABLE                    | 25,000    |
| Suite 320  | AVAILABLE                    | 5,038     |

## Tenant **Roster**

| SPACE     | TENANT                  | SIZE (SF) |
|-----------|-------------------------|-----------|
| Suite 330 | Petsense                | 7,800     |
| Suite 334 | Great Clips             | 2,000     |
| Suite 338 | Proactive Spine Care    | 2,000     |
| Suite 346 | Dever Golf Carts        | 8,250     |
| Suite 360 | Lincare                 | 3,000     |
| Suite 368 | Somerset Nails Salon    | 3,500     |
| Suite 372 | Expressions Tea & Gifts | 3,500     |
| Suite 390 | Dunham's Sports         | 44,895    |
| Suite 400 | Hobby Lobby             | 60,044    |
| Suite 401 | AVAILABLE               | 7,167     |