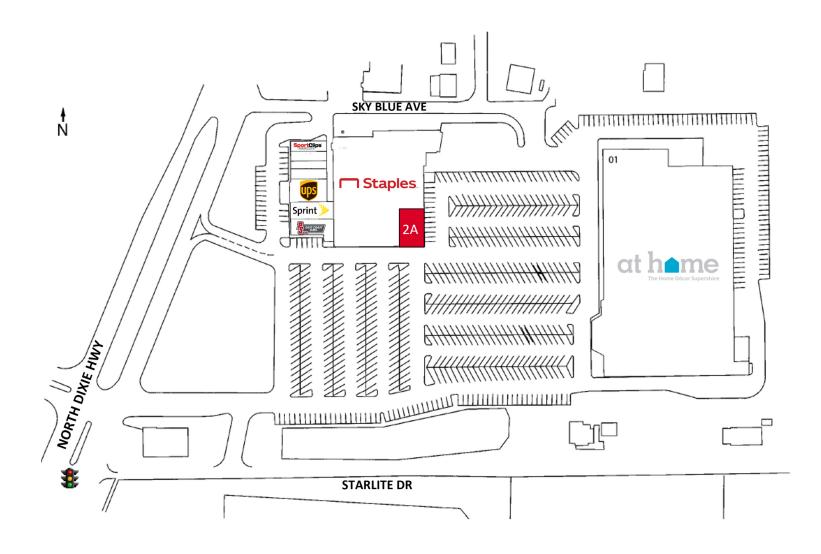

## For Sublease North Dixie Plaza

## Site **Plan**

771 Corporate Drive, Suite 500 Lexington, KY 40503 859 224 2000 tel naiisaac.com

in

Commercial Real Estate Services, Worldwide.

NO WARRANTY OR REPRESENTATION, EXPRESS OR IMPLIED, IS MADE AS TO THE ACCURACY OF THE INFORMATION CONTAINED HEREIN, AND THE SAME IS SUBMITTED SUBJECT TO ERRORS, OMISSIONS, CHANGE OF PRICE, RENTAL OR OTHER CONDITIONS, PRIOR SALE, LEASE OR FINANCING, OR WITHDRAWAL WITHOUT NOTICE, AND OF ANY SPECIAL LISTING CONDITIONS IMPOSED BY OUR PRINCIPALS NO WARRANTIES OR REPRESENTATIONS ARE MADE AS TO THE CONDITION OF THE PROPERTY OR ANY HAZARDS CONTAINED THEREIN ARE ANY TO BE IMPLIED.