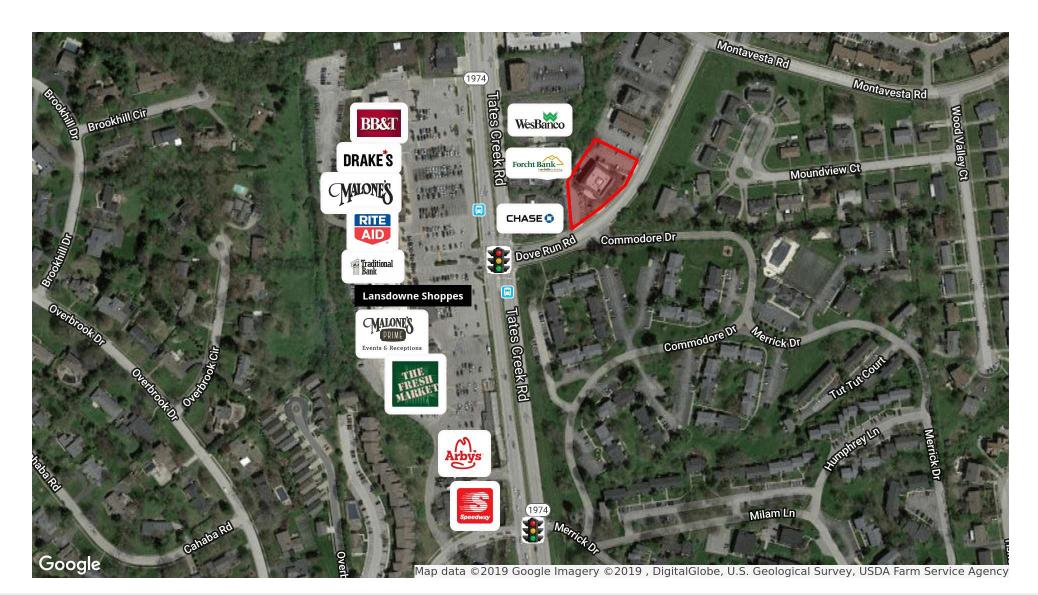

#### LOCATION OVERVIEW

This suburban office building is conveniently located on a major Lexington corridor - near the intersection of Tates Creek and New Circle Roads. Situated across from the Lansdowne Shopping Center provides easy access to shopping, banks and restaurants as well as residential neighborhoods in the South Lexington area.

# Aerial **Photograph**

**N** Isaac

Commercial Real Estate Services, Worldwide.

771 Corporate Drive, Suite 500 Lexington, KY 40503 859 224 2000 tel naiisaac.com

in

NO WARRANTY OR REPRESENTATION, EXPRESS OR IMPLIED, IS MADE AS TO THE ACCURACY OF THE INFORMATION CONTAINED HEREIN, AND THE SAME IS SUBJECT TO ERRORS, OMISSIONS, CHANGE OF PRICE, RENTAL OR OTHER CONDITIONS, PRIOR SALE, LEASE OR FINANCING, OR WITHDRAWAL WITHOUT NOTICE, AND OF ANY SPECIAL LISTING CONDITIONS IMPOSED BY OUR PRINCIPALS NO WARRANTIES OR REPRESENTATIONS ARE MADE AS TO THE CONDITION OF THE PROPERTY OR ANY HAZARDS CONTAINED THEREIN ARE ANY TO BE IMPLIED.