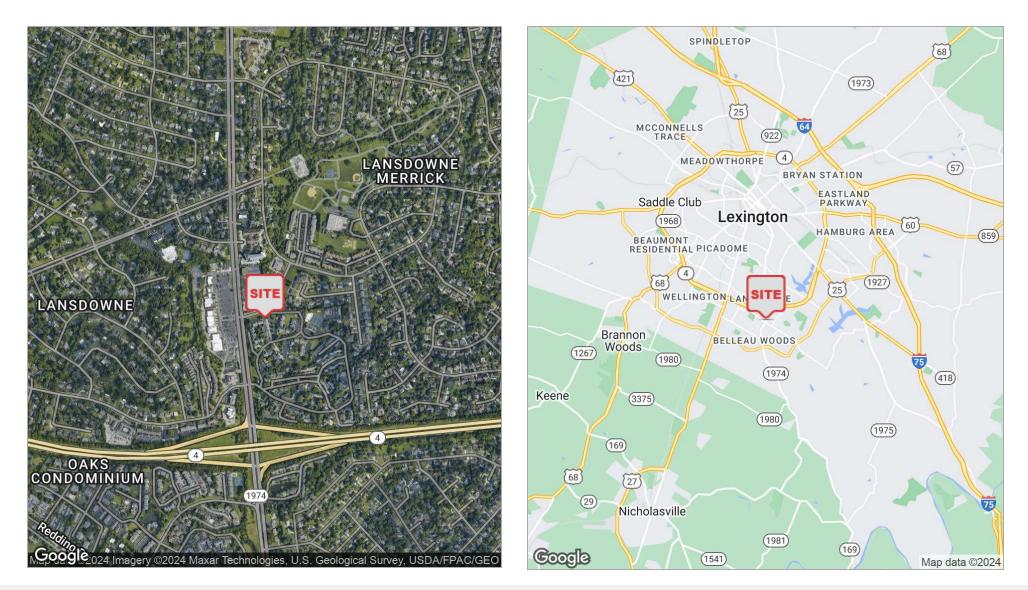

# Location Maps

771 Corporate Drive, Suite 500 Lexington, KY 40503 859 224 2000 tel naiisaac.com

in

Commercial Real Estate Services, Worldwide.

NO WARRANTY OR REPRESENTATION, EXPRESS OR IMPLIED, IS MADE AS TO THE ACCURACY OF THE INFORMATION CONTAINED HEREIN, AND THE SAME IS SUBMITTED SUBJECT TO ERRORS, OMISSIONS, CHANGE OF PRICE, RENTAL OR OTHER CONDITIONS, PRIOR SALE, LEASE OR FINANCING, OR WITHDRAWAL WITHOUT NOTICE, AND OF ANY SPECIAL LISTING CONDITIONS IMPOSED BY OUR PRINCIPALS NO WARRANTIES OR REPRESENTATIONS ARE MADE AS TO THE CONDITION OF THE PROPERTY OR ANY HAZARDS CONTAINED THEREIN ARE ANY TO BE IMPLIED.

# Aerial **Photograph**

**N** Isaac

Commercial Real Estate Services, Worldwide.

771 Corporate Drive, Suite 500 Lexington, KY 40503 859 224 2000 tel naiisaac.com

in

NO WARRANTY OR REPRESENTATION, EXPRESS OR IMPLIED, IS MADE AS TO THE ACCURACY OF THE INFORMATION CONTAINED HEREIN, AND THE SAME IS SUBJECT TO ERRORS, OMISSIONS, CHANGE OF PRICE, RENTAL OR OTHER CONDITIONS, PRIOR SALE, LEASE OR FINANCING, OR WITHDRAWAL WITHOUT NOTICE, AND OF ANY SPECIAL LISTING CONDITIONS IMPOSED BY OUR PRINCIPALS NO WARRANTIES OR REPRESENTATIONS ARE MADE AS TO THE CONDITION OF THE PROPERTY OR ANY HAZARDS CONTAINED THEREIN ARE ANY TO BE IMPLIED.

#### LOCATION OVERVIEW

This suburban office building is conveniently located on a major Lexington corridor - near the intersection of Tates Creek and New Circle Roads. Situated across from the Lansdowne Shopping Center provides easy access to shopping, banks and restaurants as well as residential neighborhoods in the South Lexington area.