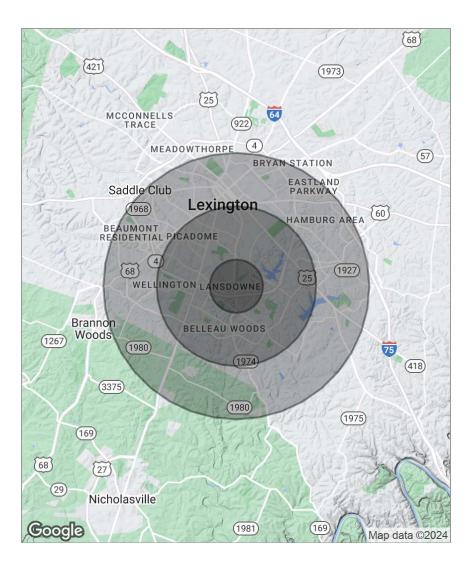

#### **Demographics** 5 Miles 1 Mile 3 Miles 107,212 7.674 **Total Households:** 55,566 252,556 **Total Population:** 15,126 127,144 \$74,434 Average HH Income: \$75,615 \$72,575 \$49,170 Median HH Income: \$41,171 \$49,530

# Demographics Map

\$229.833

| Population          | 1 Mile   | 3 Miles  | 5 Miles  |  |
|---------------------|----------|----------|----------|--|
| TOTAL POPULATION    | 15,126   | 127,144  | 252,556  |  |
| MEDIAN AGE          | 37.3     | 33.3     | 34.0     |  |
| MEDIAN AGE (MALE)   | 35.0     | 32.4     | 33.0     |  |
| MEDIAN AGE (FEMALE) | 39.2     | 34.2     | 35.3     |  |
|                     |          |          |          |  |
| Households & Income | 1 Mile   | 3 Miles  | 5 Miles  |  |
| TOTAL HOUSEHOLDS    | 7,674    | 55,566   | 107,212  |  |
| # OF PERSONS PER HH | 1.9      | 2.3      | 2.3      |  |
| AVERAGE HH INCOME   | \$75,615 | \$72,575 | \$74,434 |  |