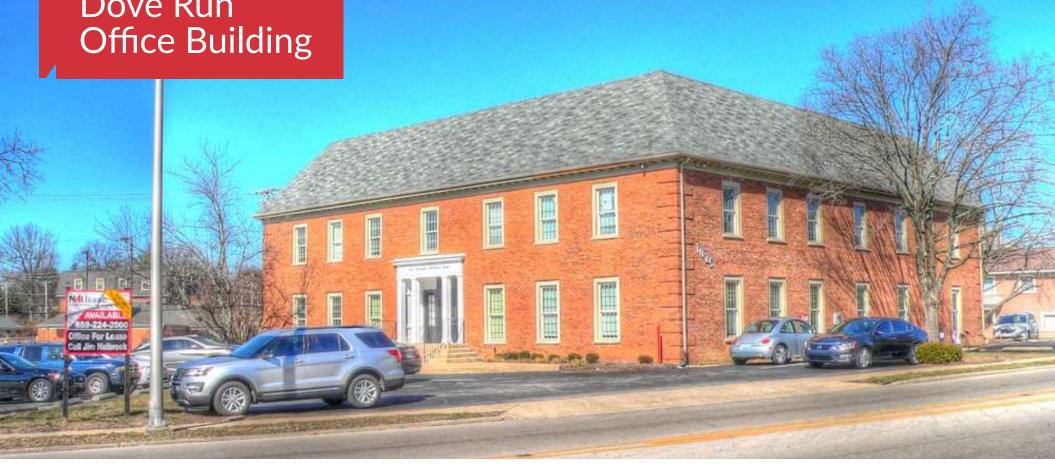

For Lease

## Dove Run Office Building

Available **Spaces** 

| SUITE | SIZE | LEASE RATE | LEASE<br>TYPE |
|-------|------|------------|---------------|
|       |      |            |               |
|       |      |            |               |
|       |      |            |               |
|       |      |            |               |
|       |      |            |               |
|       |      |            |               |
|       |      |            |               |
|       |      |            |               |

- Property Highlights
- +/-16,321 sf 3-story, multi-tenant suburban office building situated on 0.83 acres
- Easy access to Tates Creek & New Circle Roads near Lansdowne Shopping Center
- Abundant Parking (80+ spaces)
- Professionally managed by the NAI Isaac Property Management Team
- Zoned P-1, Professional Office
- Modified gross rental rate (Tenant pays janitorial)

#### **PROPERTY OVERVIEW**

NAI Isaac is pleased to present leasing opportunities at Dove Run Office Suites, a +/-16,321 sf 3-story, multi-tenant suburban office building situated on +/-0.83 acres. Easy access to Tates Creek and New Circle Roads near Lansdowne Shopping Center. Small office suites available. Abundant parking (80+ spaces). Professionally managed by the NAI Isaac Property Management Team. Modified gross rental rate (Tenant pays janitorial).