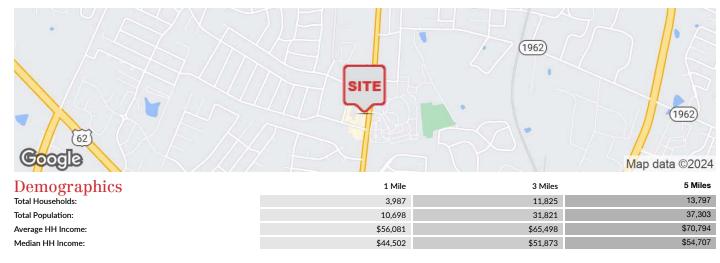

## Demographics Map

| Demographic Profile | 1 Mile   | 3 Miles  | 5 Miles  |
|---------------------|----------|----------|----------|
| TOTAL HOUSEHOLDS    | 3,987    | 11,825   | 13,797   |
| TOTAL POPULATION    | 10,698   | 31,821   | 37,303   |
| AVERAGE HH INCOME   | \$56,081 | \$65,498 | \$70,794 |
| MEDIAN HH INCOME    | \$44,502 | \$51,873 | \$54,707 |