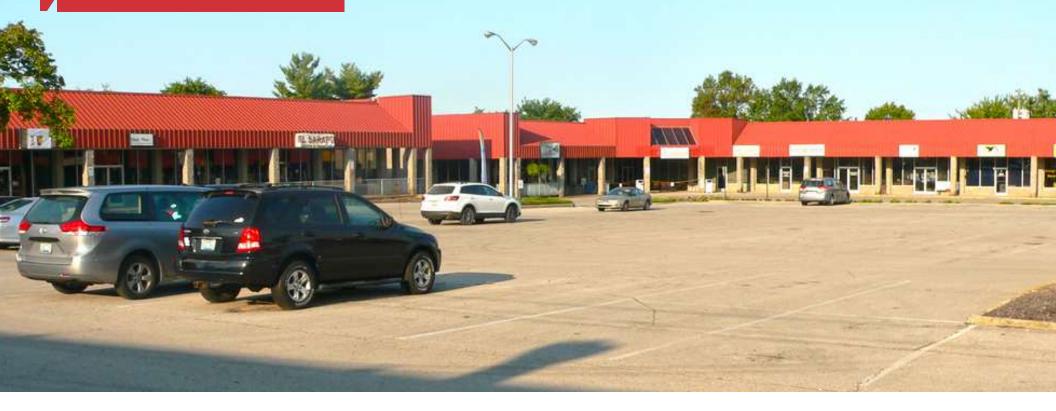

#### **PROPERTY OVERVIEW**

NAI Isaac is pleased to present Indian Acres Shopping Center, a +/-51,390 SF shopping center located at the intersection of South Broadway and Hiawatha Trail in Georgetown. Average daily traffic count of +/-18,106 VPD near the center. The Georgetown/Scott County area has been increasing rapidly in recent years. Both Georgetown and Scott County have experienced employment increases. The well-established horse industry, recent expansion to several of the local manufacturing companies and the firm commitment of the Toyota Motor Manufacturing plant, Georgetown and Scott County will continue with steady growth.

#### **LOCATION OVERVIEW**

Located on US 25, South Broadway in Georgetown. Just north of the crossroads of I-75 and I-64, Georgetown, Scott County, Kentucky is ideally located just 10 miles north of Lexington and 5 minutes from the world famous Kentucky Horse Park. Georgetown is one of Kentucky's fastest growing communities and the American home of Toyota's Camry, Solara, and Avalon production facility.