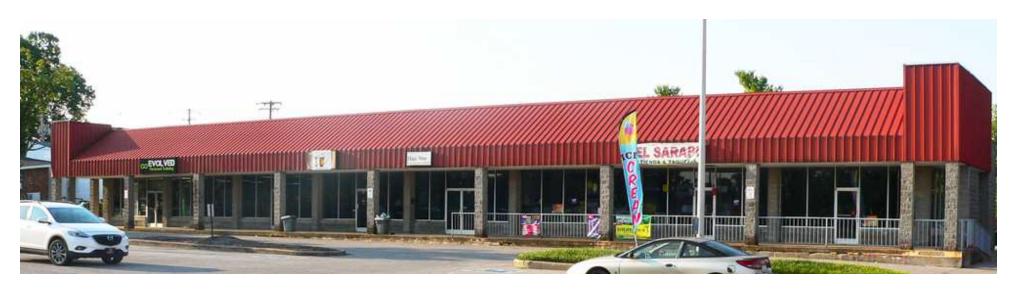

ott County have experienced employment increases. The well-established horse industry, recent expansion to several of the local manufacturing companies and the firm commitment of the Toyota Motor Manufacturing plant, Georgetown and Scott County will continue with steady growth.

#### **LOCATION OVERVIEW**

Located on US 25, South Broadway in Georgetown. Just north of the crossroads of I-75 and I-64, Georgetown, Scott County, Kentucky is ideally located just 10 miles north of Lexington and 5 minutes from the world famous Kentucky Horse Park. Georgetown is one of Kentucky's fastest growing communities and the American home of Toyota's Camry, Solara, and Avalon production facility.





## Location Maps







## Retailer Map





naiisaac.com

## Retailer Map





### Additional **Photos**







naiisaac.com

### Available **Spaces**



| SUITE         | SIZE     | LEASE RATE  | LEASE<br>TYPE |
|---------------|----------|-------------|---------------|
| Suite 17/19   | 8,600 SF | \$7.00 psf  | NNN           |
| Suite 20/21   | 2,600 SF | \$10.00 psf | NNN           |
| Suite 33      | 1,300 SF | \$11.40 psf | NNN           |
| Suite 34      | 1,300 SF | \$12.00 psf | NNN           |
| Suite 731/733 | 1,581 SF | \$13.50 psf | NNN           |

NNN's estimated to be \$2.45 PSF

## Demographics Map

| Demographic Profile | 1 Mile   | 3 Miles  | 5 Miles  |
|---------------------|----------|----------|----------|
| TOTAL HOUSEHOLDS    | 3,987    | 11,825   | 13,797   |
| TOTAL POPULATION    | 10,698   | 31,821   | 37,303   |
| AVERAGE HH INCOME   | \$56,081 | \$65,498 | \$70,794