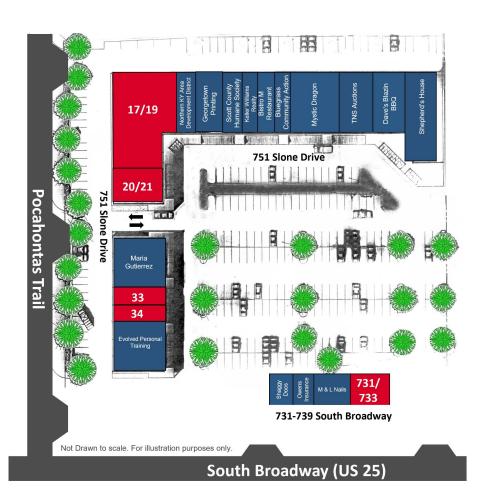

#### **Property Details**

 Suite 17-19
 8,600 SF

 Suite 20/21
 2,600 SF

 Suite 33
 1,300 SF

 Suite 34
 1,300 SF

 Suite 731/733
 1,581 SF

 Lease Rate
 \$7.00-\$13.50 PSF

 Building Size
 +/-51,390 SF

### Available **Spaces**

| SUITE         | SIZE     | LEASE RATE  | LEASE<br>TYPE |
|---------------|----------|-------------|---------------|
| Suite 17/19   | 8,600 SF | \$7.00 psf  | NNN           |
| Suite 20/21   | 2,600 SF | \$10.00 psf | NNN           |
| Suite 33      | 1,300 SF | \$11.40 psf | NNN           |
| Suite 34      | 1,300 SF | \$12.00 psf | NNN           |
| Suite 731/733 | 1,581 SF | \$13.50 psf | NNN           |