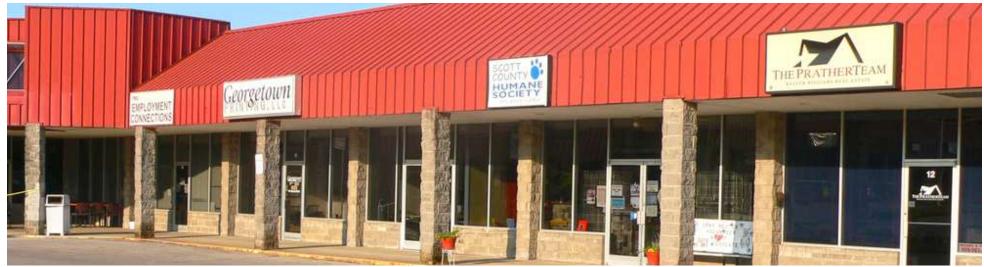

t County have experienced employment increases. The well-established horse industry, recent expansion to several of the local manufacturing companies and the firm commitment of the Toyota Motor Manufacturing plant, Georgetown and Scott County will continue with steady growth.

#### **LOCATION OVERVIEW**

Located on US 25, South Broadway in Georgetown. Just north of the crossroads of I-75 and I-64, Georgetown, Scott County, Kentucky is ideally located just 10 miles north of Lexington and 5 minutes from the world famous Kentucky Horse Park. Georgetown is one of Kentucky's fastest growing communities and the American home of Toyota's Camry, Solara, and Avalon production facility.





## Location Maps







## Retailer Map





naiisaac.com

## Retailer Map





### Additional **Photos**







naiisaac.com

### Available **Spaces**



| SUITE         | SIZE     | LEASE RATE  | LEASE<br>TYPE |
|---------------|----------|-------------|---------------|
| Suite 17/19   | 8,600 SF | \$7.00 psf  | NNN           |
| Suite 20/21   | 2,600 SF | \$10.00 psf | NNN           |
| Suite 33      | 1,300 SF | \$11.40 psf | NNN           |
| Suite 34      | 1,300 SF | \$12.00 psf | NNN           |
| Suite 731/733 | 1,581 SF | \$13.50 psf | NNN           |

NNN's estimated to be \$2.45 PSF

## Demographics Map

| Demographic Profile | 1 Mile   | 3 Miles  | 5 Miles  |
|---------------------|----------|----------|----------|
| TOTAL HOUSEHOLDS    | 3,987    | 11,825   | 13,797   |
| TOTAL POPULATION    | 10,698   | 31,821   | 37,303   |
| AVERAGE HH INCOME   | \$56,081 | \$65,498 | \$70,794 |