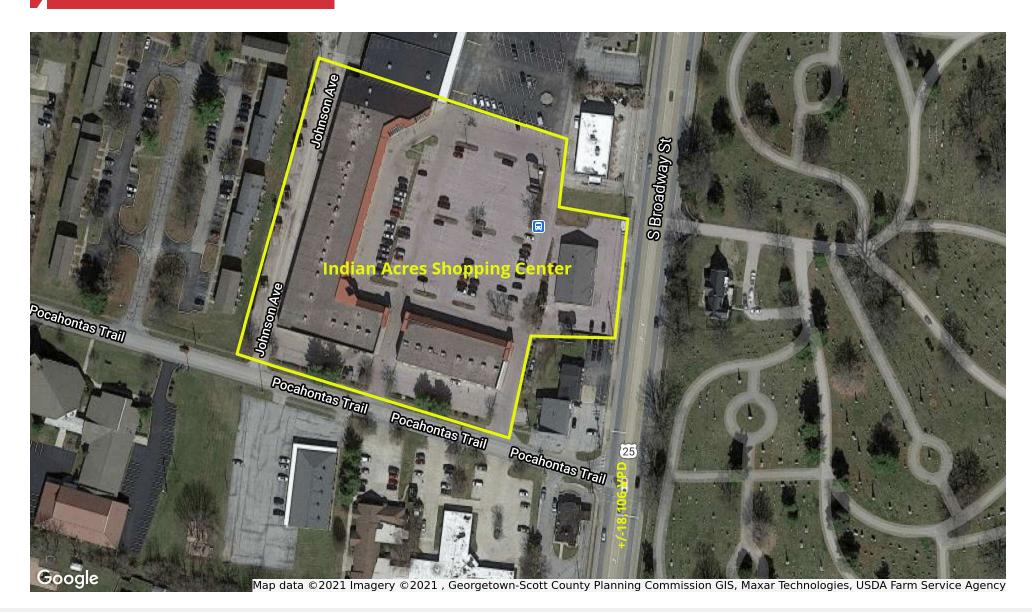

#### **Location Map**

771 Corporate Drive, Suite 500 Lexington, KY 40503 859 224 2000 tel

naiisaac.com

#### **PROPERTY OVERVIEW**

NAI Isaac is pleased to present Indian Acres Shopping Center, a +/-51,390 SF shopping center located at the intersection of South Broadway and Hiawatha Trail in Georgetown. Average daily traffic count of +/-18,106 VPD near the center. The Georgetown/Scott County area has been increasing rapidly in recent years. Both Georgetown and Scott County have experienced employment increases. The well-established horse industry, recent expansion to several of the local manufacturing companies and the firm commitment of the Toyota Motor Manufacturing plant, Georgetown and Scott County will continue with steady growth.

#### **LOCATION OVERVIEW**

Located on US 25, South Broadway in Georgetown. Just north of the crossroads of I-75 and I-64, Georgetown, Scott County, Kentucky is ideally located just 10 miles north of Lexington and 5 minutes from the world famous Kentucky Horse Park. Georgetown is one of Kentucky's fastest growing communities and the American home of Toyota's Camry, Solara, and Avalon production facility.