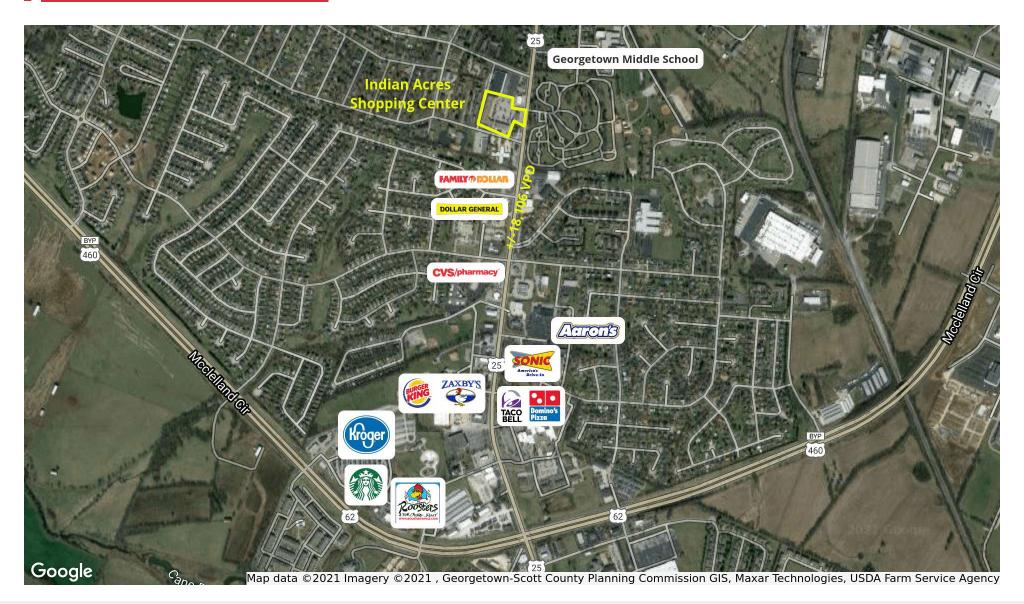

as been increasing rapidly in recent years. Both Georgetown and Scott County have experienced employment increases. The well-established horse industry, recent expansion to several of the local manufacturing companies and the firm commitment of the Toyota Motor Manufacturing plant, Georgetown and Scott County will continue with steady growth.

#### **LOCATION OVERVIEW**

Located on US 25, South Broadway in Georgetown. Just north of the crossroads of I-75 and I-64, Georgetown, Scott County, Kentucky is ideally located just 10 miles north of Lexington and 5 minutes from the world famous Kentucky Horse Park. Georgetown is one of Kentucky's fastest growing communities and the American home of Toyota's Camry, Solara, and Avalon production facility.





## Location Maps







## Retailer Map





naiisaac.com

## Retailer Map





### Additional **Photos**







naiisaac.com

### Available **Spaces**



| SUITE         | SIZE     | LEASE RATE  | LEASE<br>TYPE |
|---------------|----------|-------------|---------------|
| Suite 17/19   | 8,600 SF | \$7.00 psf  | NNN           |
| Suite 20/21   | 2,600 SF | \$10.00 psf | NNN           |
| Suite 33      | 1,300 SF | \$11.40 psf | NNN           |
| Suite 34      | 1,300 SF | \$12.00 psf | NNN           |
| Suite 731/733 | 1,581 SF | \$13.50 psf | NNN           |

NNN's estimated to be \$2.45 PSF

## Demographics Map

| Demographic Profile | 1 Mile   | 3 Miles  | 5 Miles  |
|---------------------|----------|----------|----------|
| TOTAL HOUSEHOLDS    | 3,987    | 11,825   | 13,797   |
| TOTAL POPULATION    | 10,698   | 31,821   |