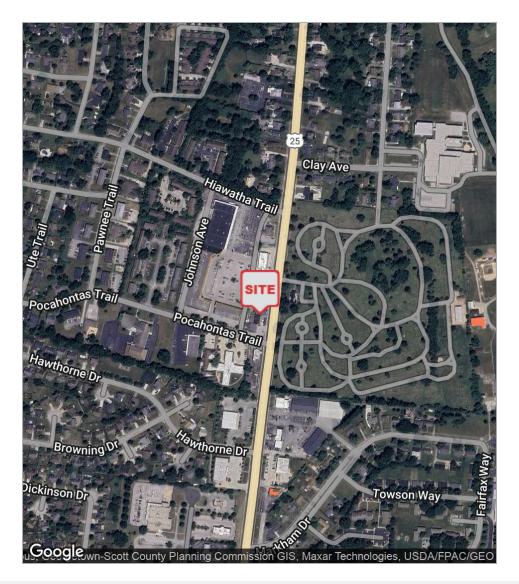

#### **Location Map**

771 Corporate Drive, Suite 500 Lexington, KY 40503 859 224 2000 tel

naiisaac.com

#### **PROPERTY OVERVIEW**

NAI Isaac is pleased to present Indian Acres Shopping Center, a +/-51,390 SF shopping center located at the intersection of South Broadway and Hiawatha Trail in Georgetown. Average daily traffic count of +/-18,106 VPD near the center. The Georgetown/Scott County area has been increasing rapidly in recent years. Both Georgetown and Scott County have experienced employment increases. The well-established horse industry, recent expansion to several of the local manufacturing companies and the firm commitment of the Toyota Motor Manufacturing plant, Georgetown and Scott County will continue with steady growth.

#### **LOCATION OVERVIEW**

Located on US 25, South Broadway in Georgetown. Just north of the crossroads of I-75 and I-64, Georgetown, Scott County, Kentucky is ideally located just 10 miles north of Lexington and 5 minutes from the world famous Kentucky Horse Park. Georgetown is one of Kentucky's fastest growing communities and the American home of Toyota's Camry, Solara, and Avalon production facility.