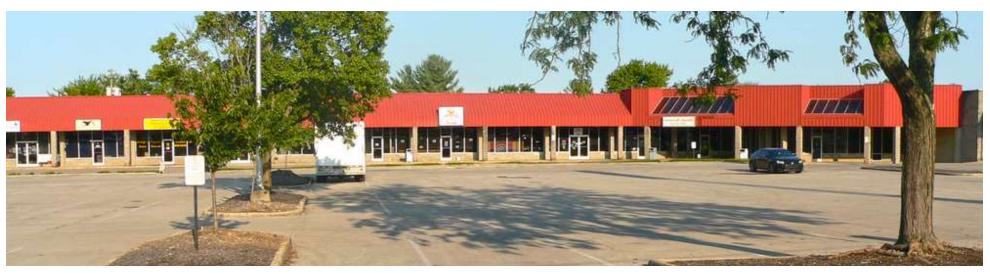

### For Lease **Indian Acres Shopping Center**



### 751 Slone Drive

Georgetown, Scott County, Kentucky, 40324

#### For More Information:

**Chad Voelkert, Vice President** 

+1 859.422.4408 • cvoelkert@naiisaac.com







## Executive **Summary**



#### **Property Details**

 Suite 17-19
 8,600 SF

 Suite 20/21
 2,600 SF

 Suite 33
 1,300 SF

 Suite 34
 1,300 SF

 Suite 731/733
 1,581 SF

 Lease Rate
 \$7.00-\$13.50 PSF

 Building Size
 +/-51,390 SF

#### **Location Map**





771 Corporate Drive, Suite 500 Lexington, KY 40503 859 224 2000 tel

naiisaac.com

## Property **Description**

#### **PROPERTY OVERVIEW**

NAI Isaac is pleased to present Indian Acres Shopping Center, a +/-51,390 SF shopping center located at the intersection of South Broadway and Hiawatha Trail in Georgetown. Average daily traffic count of +/-18,106 VPD near the center. The Georgetown/Scott County area has been increasing rapidly in recent years. Both Georgetown and Scott County have experienced employment increases. The well-established horse industry, rec