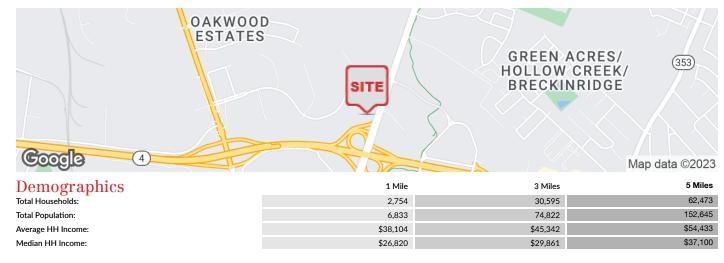

## Demographics Map

| Demographic Profile | 1 Mile   | 3 Miles  | 5 Miles  |
|---------------------|----------|----------|----------|
| TOTAL HOUSEHOLDS    | 2,754    | 30,595   | 62,473   |
| TOTAL POPULATION    | 6,833    | 74,822   | 152,645  |
| AVERAGE HH INCOME   | \$38,104 | \$45,342 | \$54,433 |
| MEDIAN HH INCOME    | \$26.820 | \$29,861 | \$37,100 |