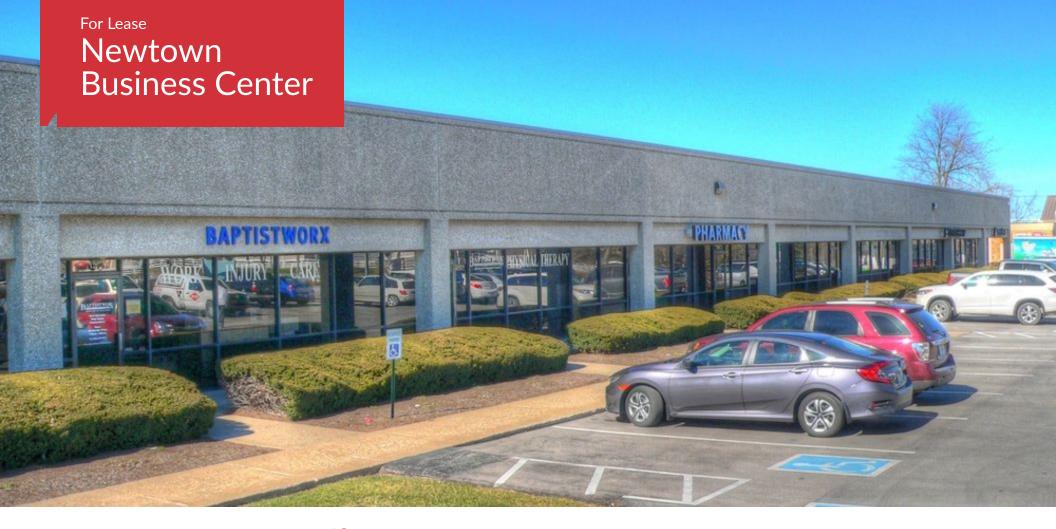

### 1051 Newtown Pike

Lexington, Fayette County, Kentucky, 40511

### Newtown Business Center

#### **PROPERTY OVERVIEW**

NAI Isaac is pleased to present Newtown Business Center, a +/-86,700 SF four-building, mixed-use development offering office/retail/flex and warehouse facilities on +/-9.88 AC. Newtown Business Center is located at the intersection of Newtown Pike and New Circle Road with easy access to downtown Lexington, Interstates 75/64 and Blue Grass Airport.