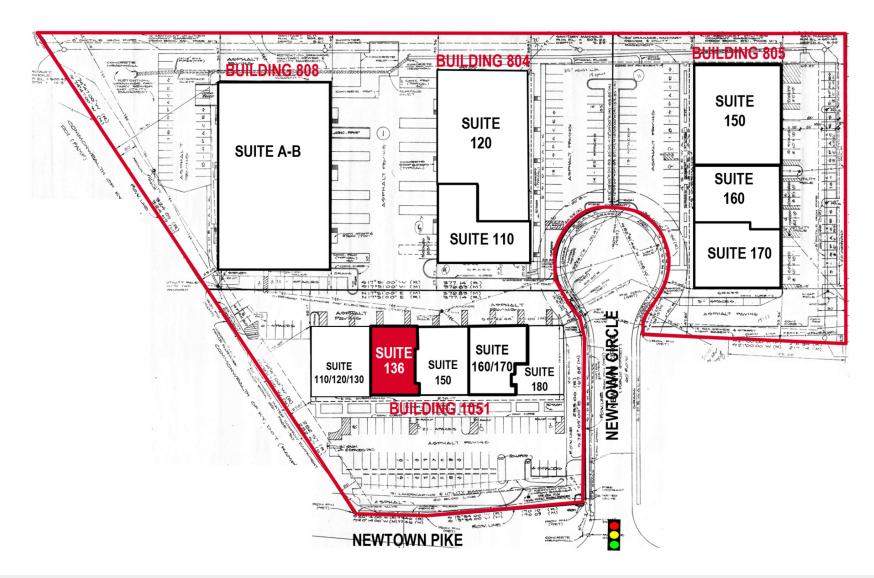

### Site **Plan**

### Available **Spaces**

| SUITE                | SIZE     | LEASE RATE  | AVAILABILITY |
|----------------------|----------|-------------|--------------|
| Bldg 1051, Suite 136 | 2,748 SF | \$14.00 psf | VACANT       |
| Suite 110-130        | 6,554 SF | \$16.00 psf | VACANT       |
| Suite 180            | 2,850 SF | \$17.00 psf | VACANT       |