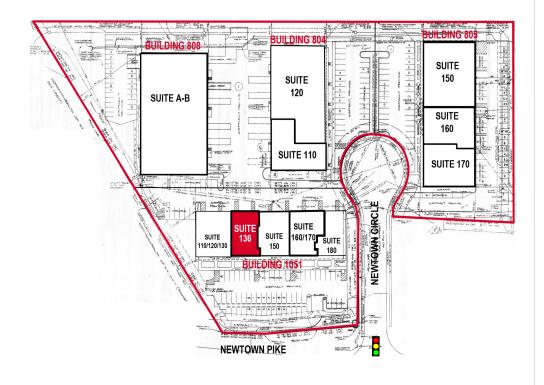

cess to downtown Lexington, Interstates 75/64 and Blue Grass Airport.

#### **LOCATION OVERVIEW**

Newtown Business Center is situated on +/-9.88 acres at the northern corner of Newtown Pike & New Circle Road, Newtown Business Center is only minutes from Lexington's other thriving business areas. Newtown Business Center also has convenient access to downtown Lexington, upscale residential communities, retail services, financial institutions, hotel accommodations & other amenities. Newtown Business Center's has good visibility and easy access to downtown Lexington, Interstates 75/64 and Blue Grass Airport. Lexington is located within 500 miles of 75% of the nations population.

Lease Rate: \$14.00 - 17.00 SF/Yr (NNN)





naiisaac.com

### Newtown Business Center

### Available **Spaces**



| SUITE                | SIZE     | LEASE RATE  | AVAILABILITY |
|----------------------|----------|-------------|--------------|
| Bldg 1051, Suite 136 | 2,748 SF | \$14.00 psf | VACANT       |
| Suite 110-130        | 6,554 SF | \$16.00 psf | VACANT       |
| Suite 180            | 2,850 SF | \$17.00 psf | VACANT       |

### For Lease Newtown **Business Center**

### Location Maps







naiisaac.com

## Aerial Map





## Aerial Map





### Site **Plan**





# Newtown Business Center

## Demographics Map

| Demographic Profile | 1 Mile   | 3 Miles  | 5 Miles  |
|---------------------|----------|----------|----------|
| TOTAL HOUSEHOLDS    | 2,754    | 30,595   | 62,473   |
| TOTAL POPULATION    | 6,833    | 74,822   | 152,645  |
| AVERAGE HH INCOME   | \$38,104 | \$45,342 | \$54,43