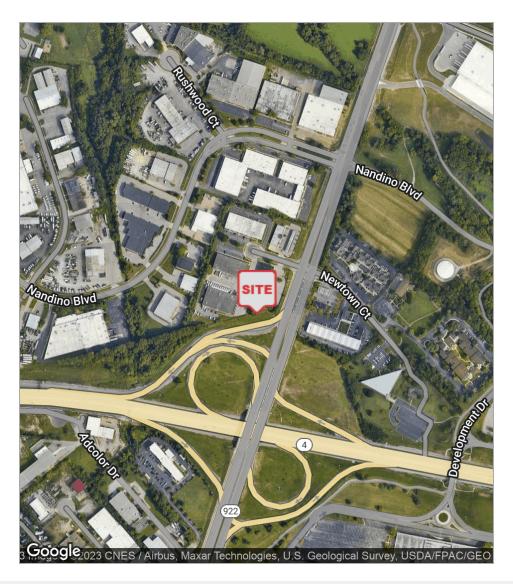

l communities, retail services, financial institutions, hotel accommodations & other amenities. Newtown Business Center's has good visibility and easy access to downtown Lexington, Interstates 75/64 and Blue Grass Airport. Lexington is located within 500 miles of 75% of the nations population.

Lease Rate: \$14.00 - 17.00 SF/Yr (NNN)





naiisaac.com

### Newtown Business Center

### Available **Spaces**



| SUITE                | SIZE     | LEASE RATE  | AVAILABILITY |
|----------------------|----------|-------------|--------------|
| Bldg 1051, Suite 136 | 2,748 SF | \$14.00 psf | VACANT       |
| Suite 110-130        | 6,554 SF | \$16.00 psf | VACANT       |
| Suite 180            | 2,850 SF | \$17.00 psf | VACANT       |

### For Lease Newtown **Business Center**

### Location Maps







naiisaac.com

## Aerial Map





## Aerial Map





### Site **Plan**





# Newtown Business Center

## Demographics Map

| Demographic Profile | 1 Mile   | 3 Miles  | 5 Miles  |
|---------------------|----------|----------|----------|
| TOTAL HOUSEHOLDS    | 2,754    | 30,595   | 62,473   |
| TOTAL POPULATION    | 6,833    | 74,822   | 152,645  |
| AVERAGE HH INCOME   | \$38,104 | \$45,342 | \$54,433 |
| MEDIAN HH INCOME    | \$26.820 | \$29,861 | \$37,100 |





SPECIAL LISTING CONDITIONS IMPOSED BY OUR PRINCIPALS NO WARRANTIES OR REPRESENTATIONS ARE MADE AS TO THE CONDITION OF THE PROPERTY OR ANY HAZARDS CONTAINED THEREIN ARE ANY TO BE IMPLIED.