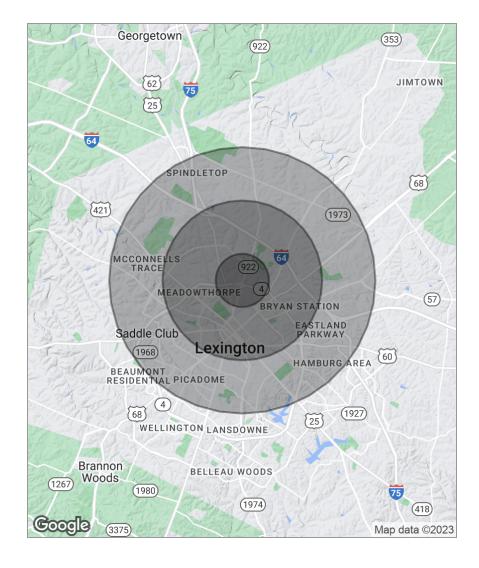

## Demographics Map

| Demographic Profile | 1 Mile   | 3 Miles  | 5 Miles  |
|---------------------|----------|----------|----------|
| TOTAL HOUSEHOLDS    | 2,754    | 30,595   | 62,473   |
| TOTAL POPULATION    | 6,833    | 74,822   | 152,645  |
| AVERAGE HH INCOME   | \$38,104 | \$45,342 | \$54,433 |
| MEDIAN HH INCOME    | \$26.820 | \$29,861 | \$37,100 |