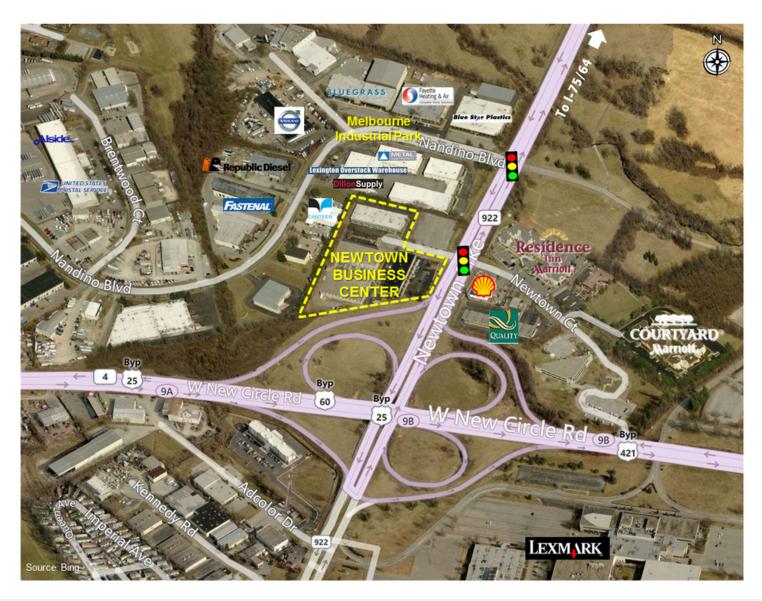

## Aerial Map

#### **PROPERTY OVERVIEW**

NAI Isaac is pleased to present Newtown Business Center, a +/-86,700 SF four-building, mixed-use development offering office/retail/flex and warehouse facilities on +/-9.88 AC. Newtown Business Center is located at the intersection of Newtown Pike and New Circle Road with easy access to downtown Lexington, Interstates 75/64 and Blue Grass Airport.

#### **LOCATION OVERVIEW**

Newtown Business Center is situated on +/-9.88 acres at the northern corner of Newtown Pike & New Circle Road, Newtown Business Center is only minutes from Lexington's other thriving business areas. Newtown Business Center also has convenient access to downtown Lexington, upscale residential communities, retail services, financial institutions, hotel accommodations & other amenities. Newtown Business Center's has good visibility and easy access to downtown Lexington, Interstates 75/64 and Blue Grass Airport. Lexington is located within 500 miles of 75% of the nations population.