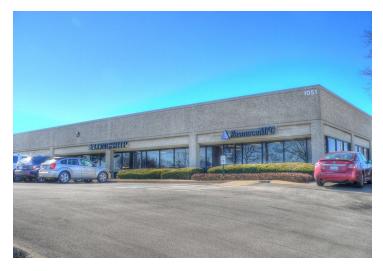

#### **PROPERTY OVERVIEW**

NAI Isaac is pleased to present Newtown Business Center, a +/-86,700 SF four-building, mixed-use development offering office/retail/flex and warehouse facilities on +/-9.88 AC. Newtown Business Center is located at the intersection of Newtown Pike and New Circle Road with easy access to downtown Lexington, Interstates 75/64 and Blue Grass Airport.

#### **LOCATION OVERVIEW**

Newtown Business Center is situated on +/-9.88 acres at the northern corner of Newtown Pike & New Circle Road, Newtown Business Center is only minutes from Lexington's other thriving business areas. Newtown Business Center also has convenient access to downtown Lexington, upscale residential communities, retail services, financial institutions, hotel accommodations & other amenities. Newtown Business Center's has good visibility and easy access to downtown Lexington, Interstates 75/64 and Blue Grass Airport. Lexington is located within 500 miles of 75% of the nations population.