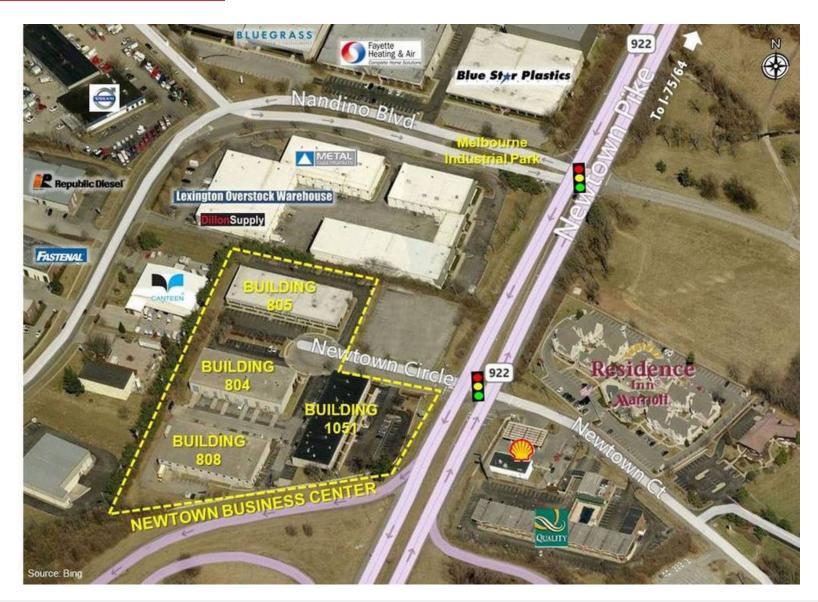

## Aerial Map

#### **PROPERTY OVERVIEW**

NAI Isaac is pleased to present Newtown Business Center, a +/-86,700 SF four-building, mixed-use development offering office/retail/flex and warehouse facilities on +/-9.88 AC. Newtown Business Center is located at the intersection of Newtown Pike and New Circle Road with easy access to downtown Lexington, Interstates 75/64 and Blue Grass Airport.

#### **LOCATION OVERVIEW**

Newtown Business Center is situated on +/-9.88 acres at the northern corner of Newtown Pike & New Circle Road, Newtown Business Center is only minutes from Lexington's other thriving business areas. Newtown Business Center also has convenient access to downtown Lexington, upscale residential communities, retail services, financial institutions, hotel accommodations & other amenities. Newtown Business Center's has good visibility and easy access to downtown Lexington, Interstates 75/64 and Blue Grass Airport. Lexington is located within 500 miles of 75% of the nations population.