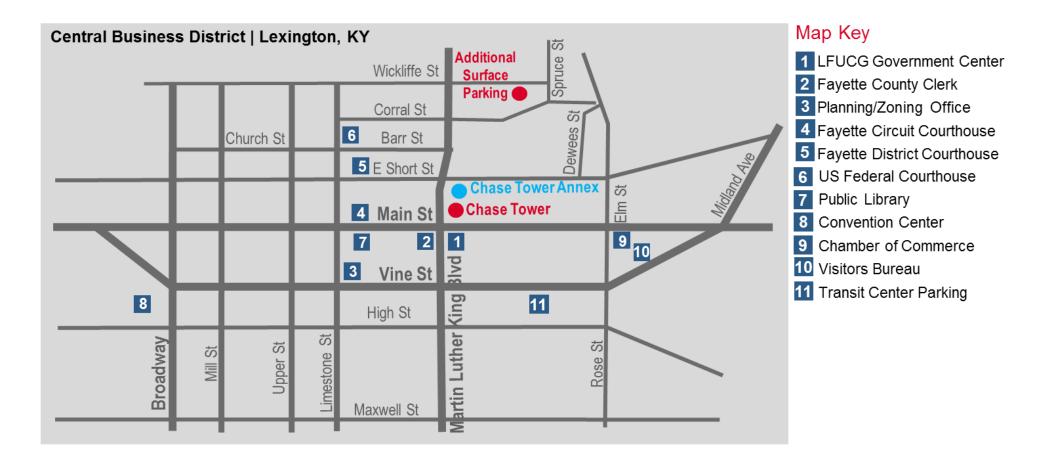

#### **LOCATION OVERVIEW**

Chase Tower is situated in downtown Lexington on East Main Street. Located in the Central Business District makes this an ideal office site for serving the business population. Several financial institutions, restaurants and shopping are located in the area offering an added convenience to employees.

## Aerial Map

\*Chase Tower, 201 East Main Street

\*Chase Tower Annex, 120 N Martin Luther King Blvd