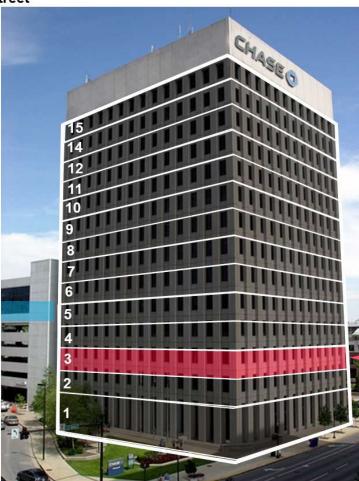

## Stacking **Plan**

#### Chase Tower - 201 East Main Street

5th Floor Annex: 4,624 rsf

3rd Floor: 7,728 rsf

naiisaac.com