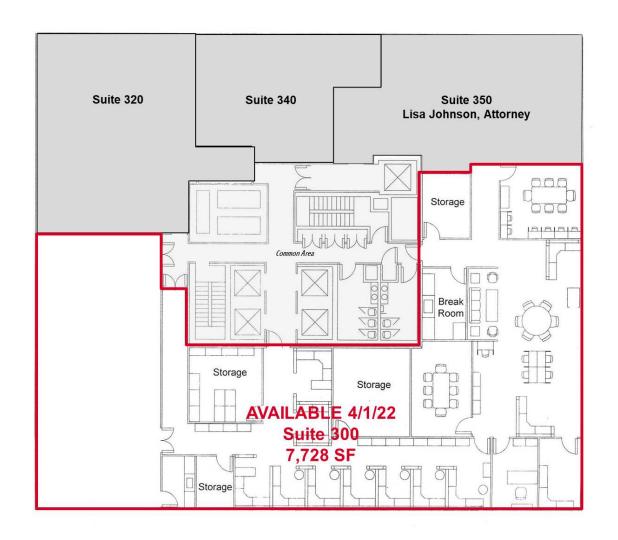

,728 rsf



naiisaac.com

### **Chase Tower**

### Available **Spaces**

Newly renovated fountain area with seating



Newly renovated fountain area with seating





Touch screen tenant directory



**Updated lobby** 



| SUITE      | SIZE             | LEASE RATE | AVAILABILITY |
|------------|------------------|------------|--------------|
| Suite 320  | 1,950 - 3,567 SF | Negotiable | 4/1/22       |
| Suite 340  | 1,617 - 3,567 SF | Negotiable | VACANT       |
| Suite 360  | 2,352 SF         | Negotiable | VACANT       |
| Suite 401  | 9,483 SF         | Negotiable | VACANT       |
| Suite 700  | 1,299 SF         | per month  | VACANT       |
| 12th Floor | 12,743 SF        | Negotiable | VACANT       |
| Suite 1400 | 4.288 SF         | Negotiable | VACANT       |

## 3rd Floor Plan





## Floor **Plans**

#### Chase Tower Annex - 120 N Martin Luther King Boulevard

5th Floor Annex

Suite 502A: 4,624 rsf/4,099 usf