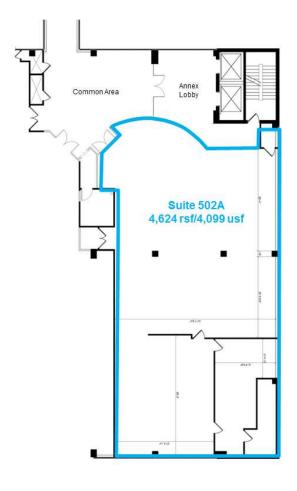

#### Chase Tower Annex - 120 N Martin Luther King Boulevard

5th Floor Annex

Suite 502A: 4,624 rsf/4,099 usf