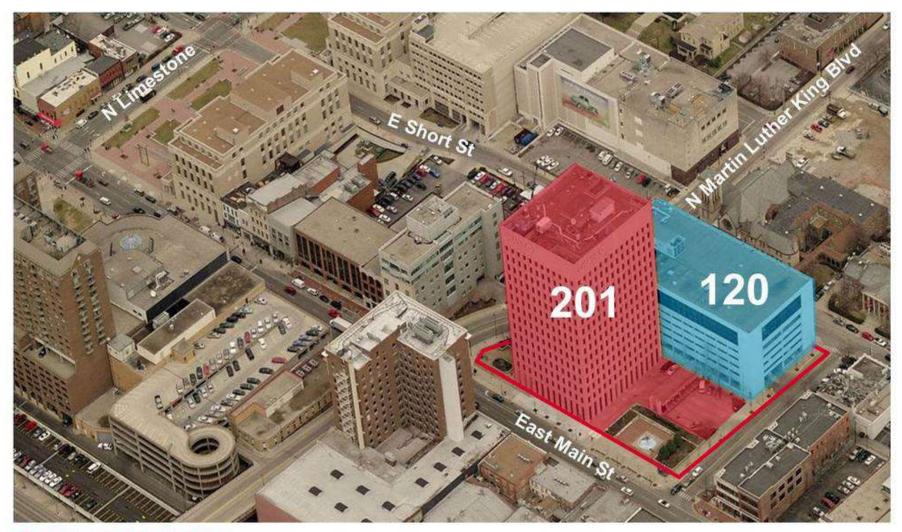

## Aerial Map

\*Chase Tower, 201 East Main Street

\*Chase Tower Annex, 120 N Martin Luther King Blvd