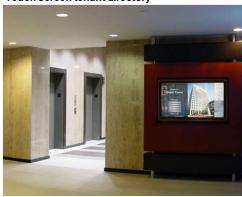

### Available **Spaces**

Newly renovated fountain area with seating

Newly renovated fountain area with seating

Touch screen tenant directory

**Updated lobby** 

| SUITE      | SIZE             | LEASE RATE | AVAILABILITY |
|------------|------------------|------------|--------------|
| Suite 320  | 1,950 - 3,567 SF | Negotiable | 4/1/22       |
| Suite 340  | 1,617 - 3,567 SF | Negotiable | VACANT       |
| Suite 360  | 2,352 SF         | Negotiable | VACANT       |
| Suite 401  | 9,483 SF         | Negotiable | VACANT       |
| Suite 700  | 1,299 SF         | per month  | VACANT       |
| 12th Floor | 12,743 SF        | Negotiable | VACANT       |
| Suite 1400 | 4.288 SF         | Negotiable | VACANT       |