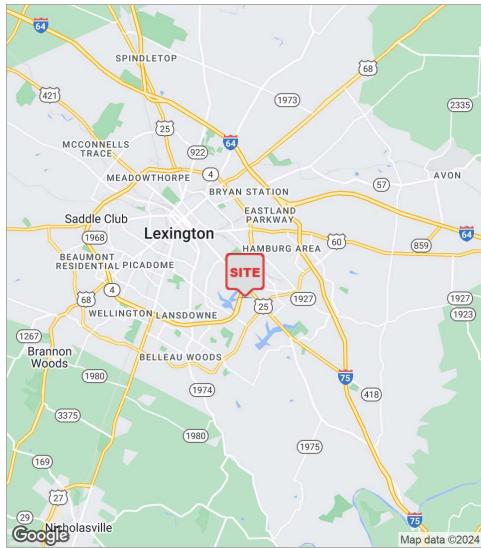

#### **LOCATION OVERVIEW**

The site is located near the intersection of New Circle and Richmond Roads on the southeast side of Lexington. The site also enjoys the added attribute of strong demographics. Traffic count of +/-54,400 on Richmond Road and +/-64,300 on New Circle Road.

## Location Maps