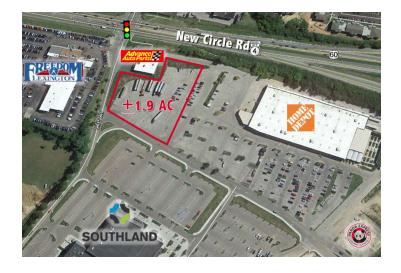

9.422.4403 • bruceisaac@naiisaac.com

#### Jim Kemper, Vice President

+1 859.422.4407 • jimkemper@naiisaac.com







For Sale or Lease

### Home Depot Lot

## Property **Description**

#### **PROPERTY OVERVIEW**

NAI Isaac is pleased to present up to 1.9 acres situated at Richmond Road & New Circle Road for sale. Area tenants include Home Depot, Chick-Fil-A, McDonald's, Newk's, Panda Express, Central Bank and Southland Christian Church Richmond Road Campus.

#### **LOCATION OVERVIEW**

The site is located near the intersection of New Circle and Richmond Roads on the southeast side of Lexington. The site also enjoys the added attribute of strong demographics. Traffic count of +/-54,400 on Richmond Road and +/-64,300 on New Circle Road.

**Price Negotiable For Purchase Or Ground Lease** 











## Location Maps









## Retailer Map







## Retailer Map







### Site **Plan**







# Demographics Map

| Population          | 1 Mile    | 3 Miles   | 5 Miles   |
|---------------------|-----------|-----------|-----------|
| TOTAL POPULATION    | 12,225    | 96,307    | 230,857   |
| MEDIAN AGE          | 31.1      | 34.4      | 33.4      |
| MEDIAN AGE (MALE)   | 30.2      | 33.6      | 32.7      |
| MEDIAN AGE (FEMALE) | 33.3      | 35.9      | 34.4      |
|                     |           |           |           |
| Households & Income | 1 Mile    | 3 Miles   | 5 Miles   |
| TOTAL HOUSEHOLDS    | 5,497     | 43,645    | 101,069   |
| # OF PERSONS PER HH | 2.2       | 2.2       | 2.3       |
| AVERAGE HH INCOME   | \$59,426  | \$64,160  | \$61,119  |
| AVERAGE HOU