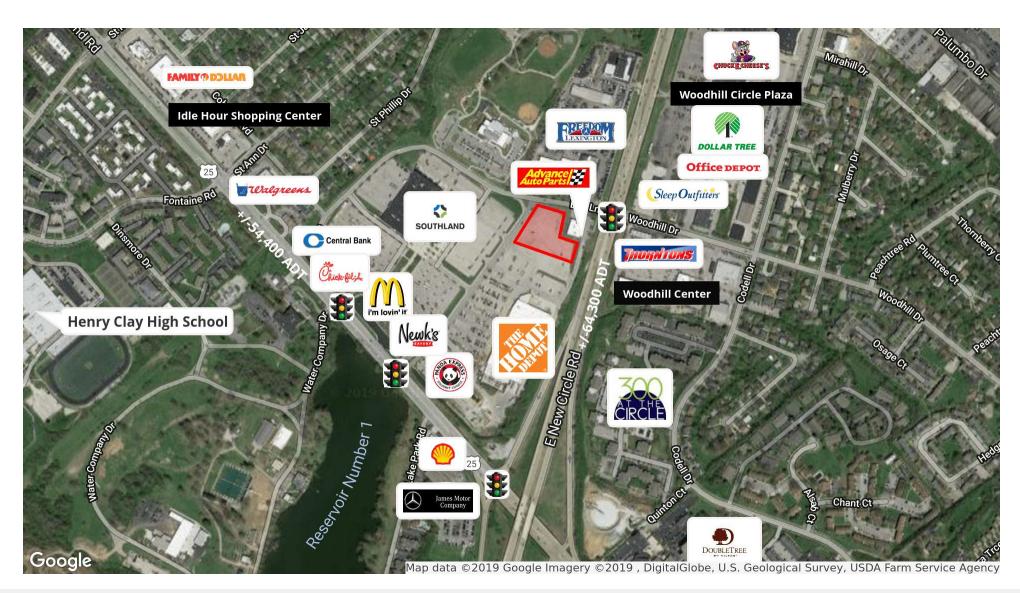

#### **PROPERTY OVERVIEW**

NAI Isaac is pleased to present up to 1.9 acres situated at Richmond Road & New Circle Road for sale. Area tenants include Home Depot, Chick-Fil-A, McDonald's, Newk's, Panda Express, Central Bank and Southland Christian Church Richmond Road Campus.

## Retailer Map