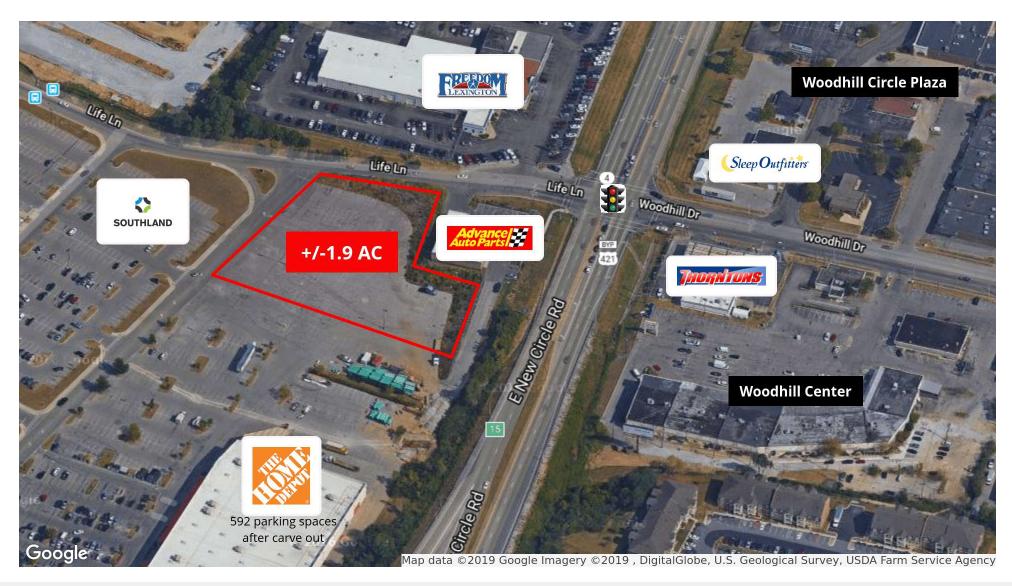

9.422.4407 • jimkemper@naiisaac.com







For Sale or Lease

### Home Depot Lot

## Property **Description**

#### **PROPERTY OVERVIEW**

NAI Isaac is pleased to present up to 1.9 acres situated at Richmond Road & New Circle Road for sale. Area tenants include Home Depot, Chick-Fil-A, McDonald's, Newk's, Panda Express, Central Bank and Southland Christian Church Richmond Road Campus.

#### **LOCATION OVERVIEW**

The site is located near the intersection of New Circle and Richmond Roads on the southeast side of Lexington. The site also enjoys the added attribute of strong demographics. Traffic count of +/-54,400 on Richmond Road and +/-64,300 on New Circle Road.

**Price Negotiable For Purchase Or Ground Lease** 











## Location Maps









## Retailer Map







## Retailer Map







### Site **Plan**







# Demographics Map

| Population          | 1 Mile    | 3 Miles   | 5 Miles   |
|---------------------|-----------|-----------|-----------|
| TOTAL POPULATION    | 12,225    | 96,307    | 230,857   |
| MEDIAN AGE          | 31.1      | 34.4      | 33.4      |
| MEDIAN AGE (MALE)   | 30.2      | 33.6      | 32.7      |
| MEDIAN AGE (FEMALE) | 33.3      | 35.9      | 34.4      |
|                     |           |           |           |
| Households & Income | 1 Mile    | 3 Miles   | 5 Miles   |
| TOTAL HOUSEHOLDS    | 5,497     | 43,645    | 101,069   |
| # OF PERSONS PER HH | 2.2       | 2.2       | 2.3       |
| AVERAGE HH INCOME   | \$59,426  | \$64,160  | \$61,119  |
| AVERAGE HOUSE VALUE | \$349,155 | \$256,910 | \$221,643 |
| Race                | 1 Mil