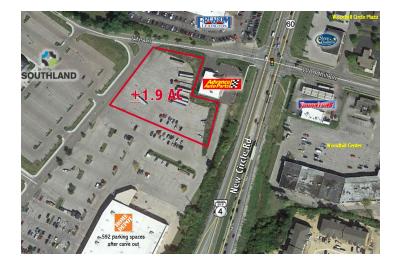

422.4403 • bruceisaac@naiisaac.com

#### Jim Kemper, Vice President

+1 859.422.4407 • jimkemper@naiisaac.com







For Sale or Lease

### Home Depot Lot

## Property **Description**

#### **PROPERTY OVERVIEW**

NAI Isaac is pleased to present up to 1.9 acres situated at Richmond Road & New Circle Road for sale. Area tenants include Home Depot, Chick-Fil-A, McDonald's, Newk's, Panda Express, Central Bank and Southland Christian Church Richmond Road Campus.

#### **LOCATION OVERVIEW**

The site is located near the intersection of New Circle and Richmond Roads on the southeast side of Lexington. The site also enjoys the added attribute of strong demographics. Traffic count of +/-54,400 on Richmond Road and +/-64,300 on New Circle Road.

**Price Negotiable For Purchase Or Ground Lease** 











## Location Maps









## Retailer Map







## Retailer Map







### Site **Plan**







# Demographics Map

| Population          | 1 Mile    | 3 Miles   | 5 Miles   |
|---------------------|-----------|-----------|-----------|
| TOTAL POPULATION    | 12,225    | 96,307    | 230,857   |
| MEDIAN AGE          | 31.1      | 34.4      | 33.4      |
| MEDIAN AGE (MALE)   | 30.2      | 33.6      | 32.7      |
| MEDIAN AGE (FEMALE) | 33.3      | 35.9      | 34.4      |
|                     |           |           |           |
| Households & Income | 1 Mile    | 3 Miles   | 5 Miles   |
| TOTAL HOUSEHOLDS    | 5,497     | 43,645    | 101,069   |
| # OF PERSONS PER HH | 2.2       | 2.2       | 2.3       |
| AVERAGE HH INCOME   | \$59,426  | \$64,160  | \$61,119  |
| AVERAGE HOUSE