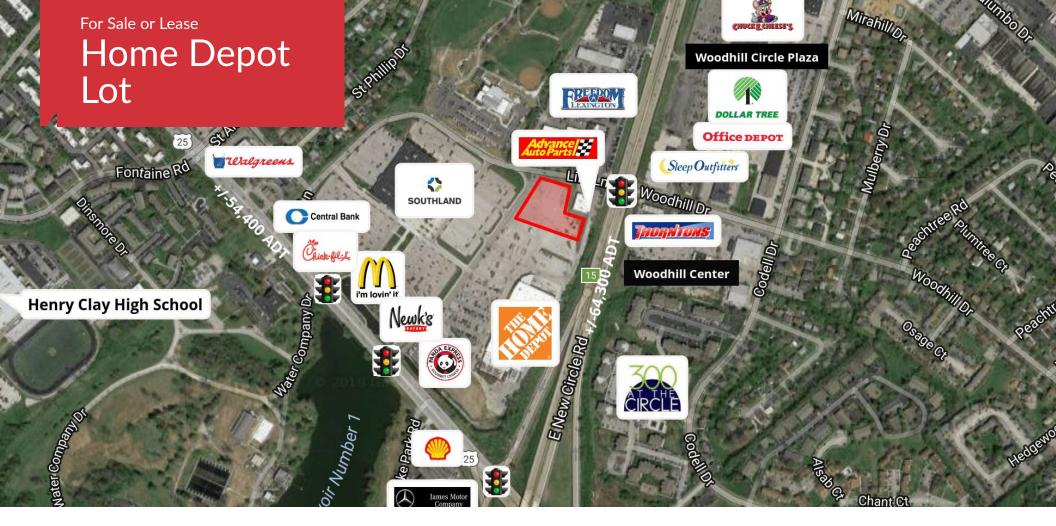

### Home Depot Lot

#### **PROPERTY OVERVIEW**

NAI Isaac is pleased to present up to 1.9 acres situated at Richmond Road & New Circle Road for sale. Area tenants include Home Depot, Chick-Fil-A, McDonald's, Newk's, Panda Express, Central Bank and Southland Christian Church Richmond Road Campus.

#### **LOCATION OVERVIEW**

The site is located near the intersection of New Circle and Richmond Roads on the southeast side of Lexington. The site also enjoys the added attribute of strong demographics. Traffic count of +/-54,400 on Richmond Road and +/-64,300 on New Circle Road.