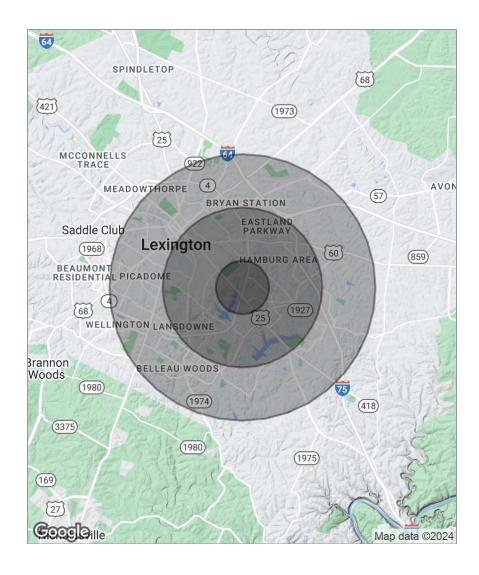

# Demographics Map

| Population          | 1 Mile    | 3 Miles   | 5 Miles   |
|---------------------|-----------|-----------|-----------|
| TOTAL POPULATION    | 12,225    | 96,307    | 230,857   |
| MEDIAN AGE          | 31.1      | 34.4      | 33.4      |
| MEDIAN AGE (MALE)   | 30.2      | 33.6      | 32.7      |
| MEDIAN AGE (FEMALE) | 33.3      | 35.9      | 34.4      |
|                     |           |           |           |
| Households & Income | 1 Mile    | 3 Miles   | 5 Miles   |
| TOTAL HOUSEHOLDS    | 5,497     | 43,645    | 101,069   |
| # OF PERSONS PER HH | 2.2       | 2.2       | 2.3       |
| AVERAGE HH INCOME   | \$59,426  | \$64,160  | \$61,119  |
| AVERAGE HOUSE VALUE | \$349,155 | \$256,910 | \$221,643 |
| Race                | 1 Mile    | 3 Miles   | 5 Miles   |
| % WHITE             | 72.0%     | 78.5%     | 77.1%     |
| % BLACK             | 20.7%     | 14.5%     | 15.6%     |
| % ASIAN             | 1.6%      | 2.8%      | 3.2%      |
| % HAWAIIAN          | 0.0%      | 0.2%      | 0.1%      |
| % INDIAN            | 0.0%      | 0.1%      | 0.2%      |
| % OTHER             | 3.2%      | 1.5%      | 1.7%      |
| Ethnicity           | 1 Mile    | 3 Miles   | 5 Miles   |
| % HISPANIC          | 8.4%      | 4.6%      | 5.1%      |