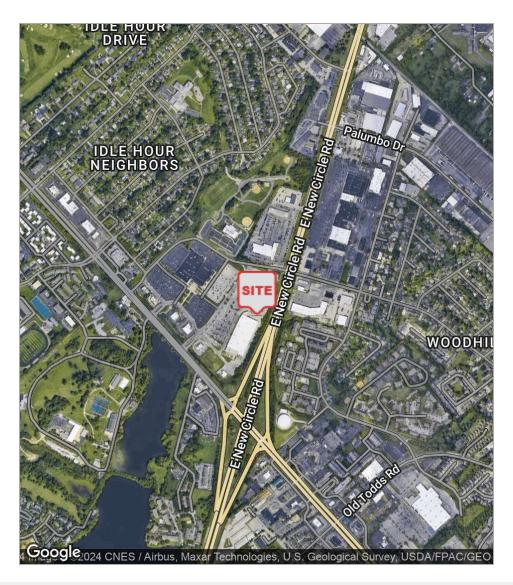

saac.com

#### Jim Kemper, Vice President

+1 859.422.4407 • jimkemper@naiisaac.com







For Sale or Lease

### Home Depot Lot

## Property **Description**

#### **PROPERTY OVERVIEW**

NAI Isaac is pleased to present up to 1.9 acres situated at Richmond Road & New Circle Road for sale. Area tenants include Home Depot, Chick-Fil-A, McDonald's, Newk's, Panda Express, Central Bank and Southland Christian Church Richmond Road Campus.

#### **LOCATION OVERVIEW**

The site is located near the intersection of New Circle and Richmond Roads on the southeast side of Lexington. The site also enjoys the added attribute of strong demographics. Traffic count of +/-54,400 on Richmond Road and +/-64,300 on New Circle Road.

**Price Negotiable For Purchase Or Ground Lease** 











## Location Maps









## Retailer Map







## Retailer Map







### Site **Plan**







# Demographics Map

| Population          | 1 Mile    | 3 Miles   | 5 Miles   |
|---------------------|-----------|-----------|-----------|
| TOTAL POPULATION    | 12,225    | 96,307    | 230,857   |
| MEDIAN AGE          | 31.1      | 34.4      | 33.4      |
| MEDIAN AGE (MALE)   | 30.2      | 33.6      | 32.7      |
| MEDIAN AGE (FEMALE) | 33.3      | 35.9      | 34.4      |
|                     |           |           |           |
| Households & Income | 1 Mile    | 3 Miles   | 5 Miles   |
| TOTAL HOUSEHOLDS    | 5,497     | 43,645    | 101,069   |
| # OF PERSONS PER HH | 2.2       | 2.2       | 2.3       |
| AVERAGE HH INCOME   | \$59,426  | \$64,160  | \$61,119  |
| AVERAGE HOUSE VALUE | \$349,155 | \$256