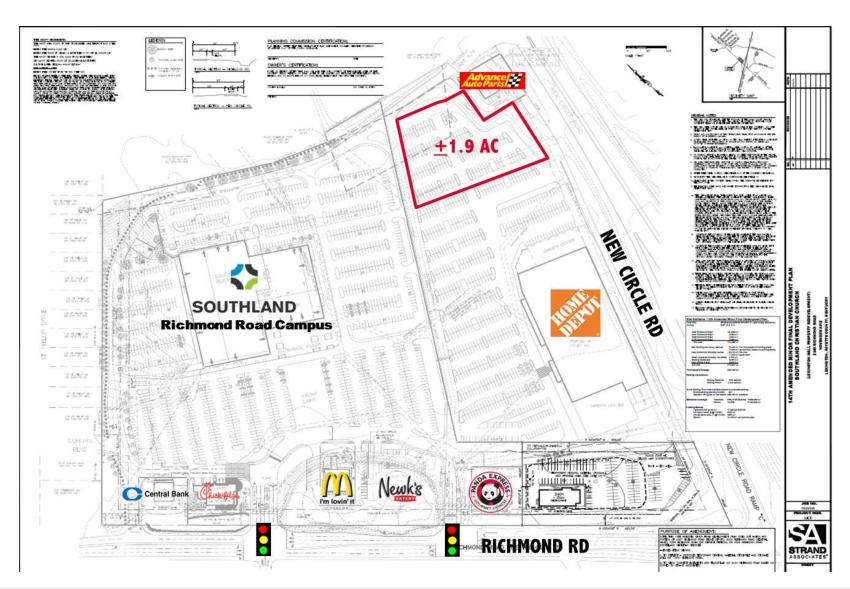

### Site **Plan**

#### **PROPERTY OVERVIEW**

NAI Isaac is pleased to present up to 1.9 acres situated at Richmond Road & New Circle Road for sale. Area tenants include Home Depot, Chick-Fil-A, McDonald's, Newk's, Panda Express, Central Bank and Southland Christian Church Richmond Road Campus.

#### **LOCATION OVERVIEW**

The site is located near the intersection of New Circle and Richmond Roads on the southeast side of Lexington. The site also enjoys the added attribute of strong demographics. Traffic count of +/-54,400 on Richmond Road and +/-64,300 on New Circle Road.