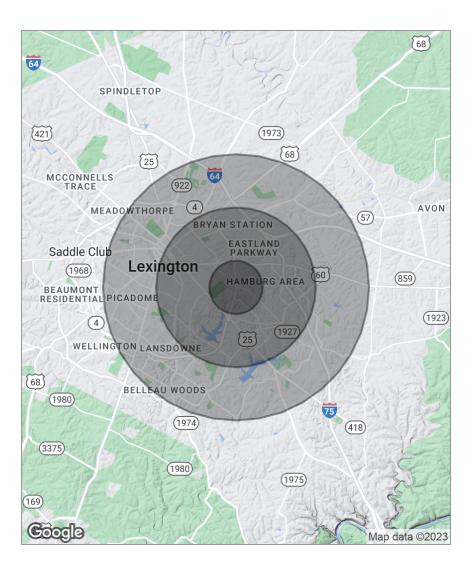

# Demographics Map

| Population          | 1 Mile    | 3 Miles   | 5 Miles   |
|---------------------|-----------|-----------|-----------|
| TOTAL POPULATION    | 8,212     | 90,158    | 212,523   |
| MEDIAN AGE          | 34.0      | 34.6      | 33.4      |
| MEDIAN AGE (MALE)   | 33.5      | 34.1      | 32.7      |
| MEDIAN AGE (FEMALE) | 34.9      | 35.8      | 34.4      |
|                     |           |           |           |
| Households & Income | 1 Mile    | 3 Miles   | 5 Miles   |
| TOTAL HOUSEHOLDS    | 3,920     | 40,948    | 93,144    |
| # OF PERSONS PER HH | 2.1       | 2.2       | 2.3       |
| AVERAGE HH INCOME   | \$52,341  | \$62,129  | \$59,192  |
| AVERAGE HOUSE VALUE | \$193,782 | \$245,501 | \$222,115 |