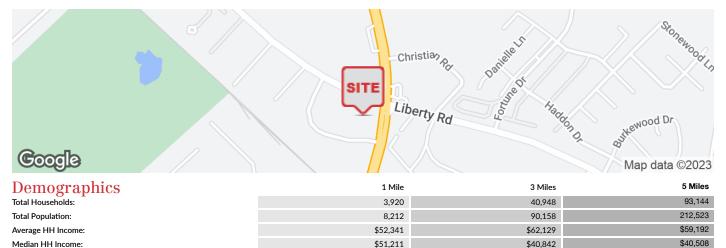

# Demographics Map

| Population          | 1 Mile    | 3 Miles   | 5 Miles   |
|---------------------|-----------|-----------|-----------|
| TOTAL POPULATION    | 8,212     | 90,158    | 212,523   |
| MEDIAN AGE          | 34.0      | 34.6      | 33.4      |
| MEDIAN AGE (MALE)   | 33.5      | 34.1      | 32.7      |
| MEDIAN AGE (FEMALE) | 34.9      | 35.8      | 34.4      |
|                     |           |           |           |
| Households & Income | 1 Mile    | 3 Miles   | 5 Miles   |
| TOTAL HOUSEHOLDS    | 3,920     | 40,948    | 93,144    |
| # OF PERSONS PER HH | 2.1       | 2.2       | 2.3       |
| AVERAGE HH INCOME   | \$52,341  | \$62,129  | \$59,192  |
| AVERAGE HOUSE VALUE | \$193,782 | \$245,501 | \$222,115 |