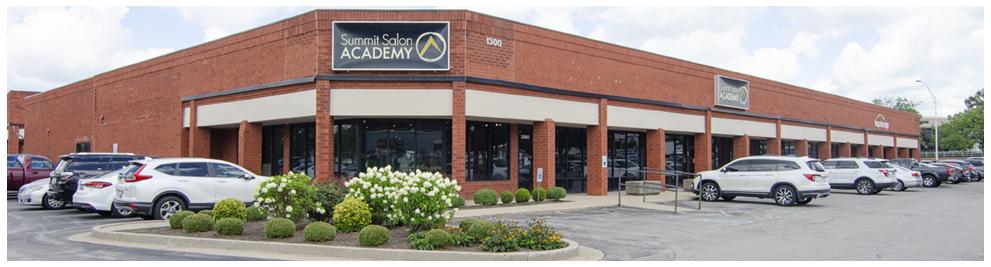

#### **PROPERTY OVERVIEW**

NAI Isaac is pleased to present Lexington Business Center, a 309,135 sf five-building, mixed-use development offering office/retail/flex and warehouse facilities on 19.71 acres (per Fayette County PVA) with leasing opportunities available with flexible options. Located at the signalized intersection of Liberty and New Circle Roads with easy access to Man O' War Boulevard, Interstates 75/64 and downtown Lexington.

#### LOCATION OVERVIEW

Situated on 19.71 acres at the southwest corner of Liberty & New Circle Roads, Lexington Business Center is only minutes from Lexington's other thriving business areas. Lexington Business Center also has convenient access to downtown Lexington, upscale residential communities, retail services, financial institutions, hotel accommodations & other amenities. Lexington Business Center's close proximity to Man O' War Boulevard, Interstates 75/64 and downtown, provides high visibility and easy access. Lexington is located within 500 miles of 75% of the nations population.

#### **PROPERTY HIGHLIGHTS**

- +/-309,135 SF five-building, mixed-use development offering office/retail/flex and warehouse facilities on +/-19.71 acres (per Fayette County PVA)
- +/-33,504 SF available for lease with flexible options
- Full sprinkler protection
- Located at the signalized intersection of Liberty and New Circle Roads with easy access to Man O' War Boulevard, Interstates 75/64 and downtown Lexington
- Zoned I-1 (Light Industrial) and B-3 (Highway Business)