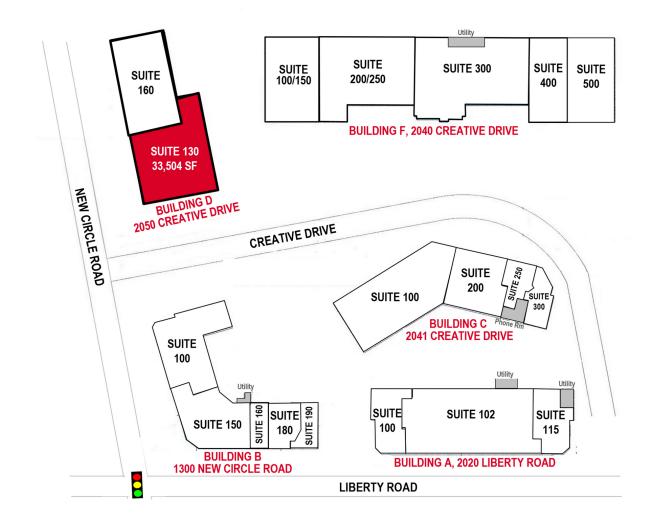

#### Building D, 2050 Creative Drive (1<sup>st</sup> building on your left at New Circle Rd & Creative Dr)

| <u>Suite</u> | Size               | Rate            | Occupancy |
|--------------|--------------------|-----------------|-----------|
| 130          | <u>+</u> 33,504 SF | \$11.00 PSF NNN | Immediate |

#### **Tenant Roster**

| BUILDING A, 2020 CREATIVE DRIVE |        |                            |  |
|---------------------------------|--------|----------------------------|--|
| SUITE                           | SF     | TENANT                     |  |
| 100                             | 3,080  | Advanced Digital Solutions |  |
| 102                             | 12,754 | S&ME                       |  |
| 115                             | 3,262  | Gentiva Health Services    |  |

| BUILDING D, 2050 CREATIVE DRIVE |           |                            |  |
|---------------------------------|-----------|----------------------------|--|
| SUITE                           | SF TENANT |                            |  |
| 130                             | 33,504    | AVAILABLE                  |  |
| 160                             | 25,250    | Grogan's Healthcare Supply |  |

| <b>BUILDING B, 1300 NEW CIRCLE ROAD</b> |        |                        |  |
|-----------------------------------------|--------|------------------------|--|
| SUITE                                   | SF     | TENANT                 |  |
| 100                                     | 13,383 | Summit Salon Academy   |  |
| 150                                     | 11,443 | Hopebridge             |  |
| 160                                     | 2,392  | Back Talk Chiropractic |  |
| 180                                     | 4,134  | Loxone, Inc.           |  |
| 190                                     | 2,899  | Legacy Ortho, LLC      |  |

| BUILDING F, 2040 CREATIVE DRIVE |                  |                         |  |
|---------------------------------|------------------|-------------------------|--|
| SUITE                           | <b>SF TENANT</b> |                         |  |
| 100                             | 12,332           | LKQ                     |  |
| 150                             | 12,109           | LKQ                     |  |
| 200/250                         | 43,744           | LKQ                     |  |
| 300                             | 49,482           | Keepsake Frames         |  |
| 400                             | 16,253           | Lennox Industries, Inc. |  |
| 500                             | 24,283           | Tire Center             |  |

| BUILDING C, 2041 CREATIVE DRIVE |        |                       |  |
|---------------------------------|--------|-----------------------|--|
| SUITE                           | SF     | TENANT                |  |
| 100                             | 21,565 | USPS                  |  |
| 200                             | 9,948  | Keepsake Frames       |  |
| 250                             | 3,272  | Brookdale Home Health |  |
| 300                             | 3,542  | Nashville Dental      |  |

771 Corporate Drive, Suite 500 Lexington, KY 40503 859 224 2000 tel naiisaac.com

Commercial Real Estate Services, Worldwide.

Site **Plan** 

771 Corporate Drive, Suite 500 Lexington, KY 40503 859 224 2000 tel naijsaac.com