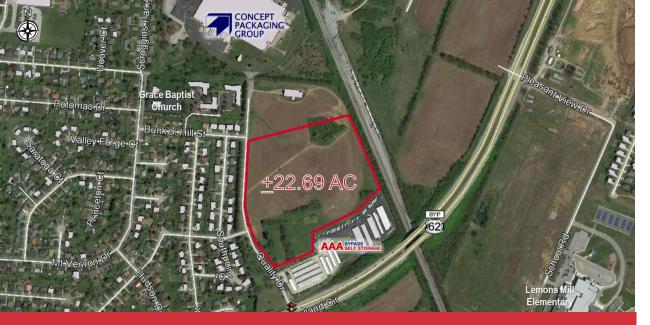

#### **PROPERTY HIGHLIGHTS**

- +/-22.69 acres of development land with mixed-use potential; Owner will divide
- Sewer is on-site
- Located on Quality Drive just off the Bypass/McClelland Circle at a signalized intersection in SE Georgetown with easy access to I-75/I-64 and Georgetown's Central Business District
- Georgetown is one of Kentucky's fastest growing communities and the American home of Toyota's Camry, Solara, and Avalon production facility; Toyota started building the Lexus ES 350 in 2015 (investing \$360 million and creating 750 new jobs to produce 50,000 vehicles annually) Source: Toyota
- Zoned I-1 (ELSI), Environmentally Sensitive Light Industrial
- Sale Price: \$39,500 per acre for entire parcel
- Additional +/-99.64 acres of land for sale by same owner just across the Bypass/McClelland Circle

## +/-22.69 Acres I-1 **Zoned Land**

## Quality Drive & McClelland Circle

Georgetown, Scott County, Kentucky 40324

For More Information: