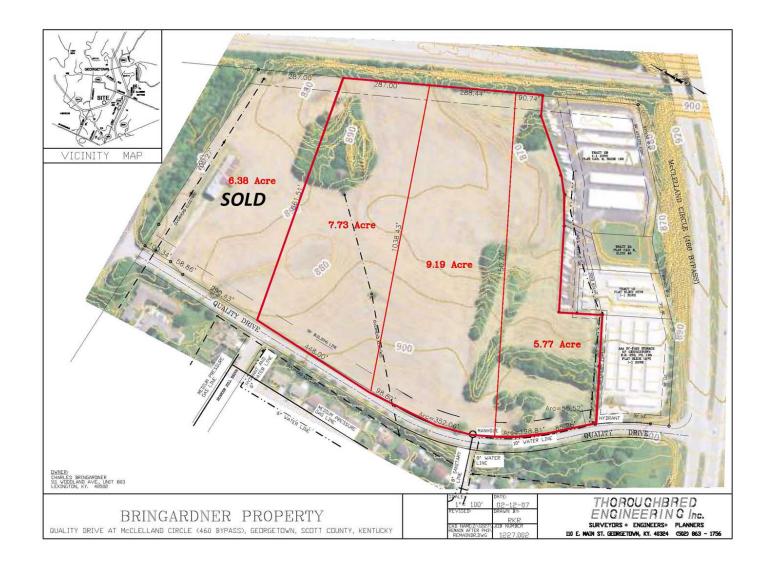

#### **PROPERTY HIGHLIGHTS**

- +/-22.69 acres of development land with mixed-use potential; Owner will divide
- Sewer is on-site
- Located on Quality Drive just off the Bypass/McClelland Circle at a signalized intersection in SE Georgetown with easy access to I-75/I-64 and Georgetown's Central Business District
- Georgetown is one of Kentucky's fastest growing communities and the American home of Toyota's Camry, Solara, and Avalon production facility; Toyota started building the Lexus ES 350 in 2015 (investing \$360 million and creating 750 new jobs to produce 50,000 vehicles annually) Source: Toyota
- Zoned I-1 (ELSI), Environmentally Sensitive Light Industrial
- Sale Price: \$39,500 per acre for entire parcel
- Additional +/-99.64 acres of land for sale by same owner just across the Bypass/McClelland Circle