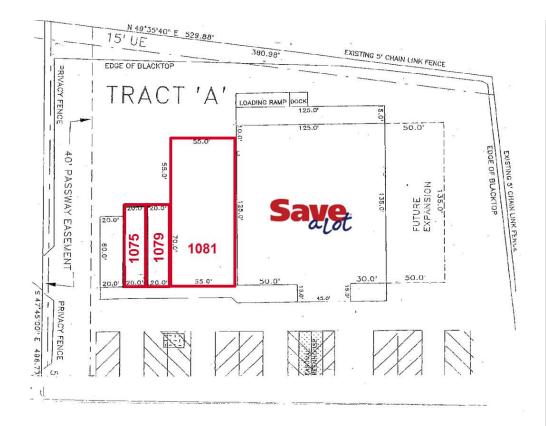

### Site **Plan**

771 Corporate Drive, Suite 500 Lexington, KY 40503 859 224 2000 tel naijsaac.com

Commercial Real Estate Services, Worldwide.

### **Property Details**

| Suite 1075    | +/-1,400 SF |
|---------------|-------------|
| Suite 1079    | +/-1,400 SF |
| Suite 1081    | +/-6,875 SF |
| Building Size | 28,425 SF   |