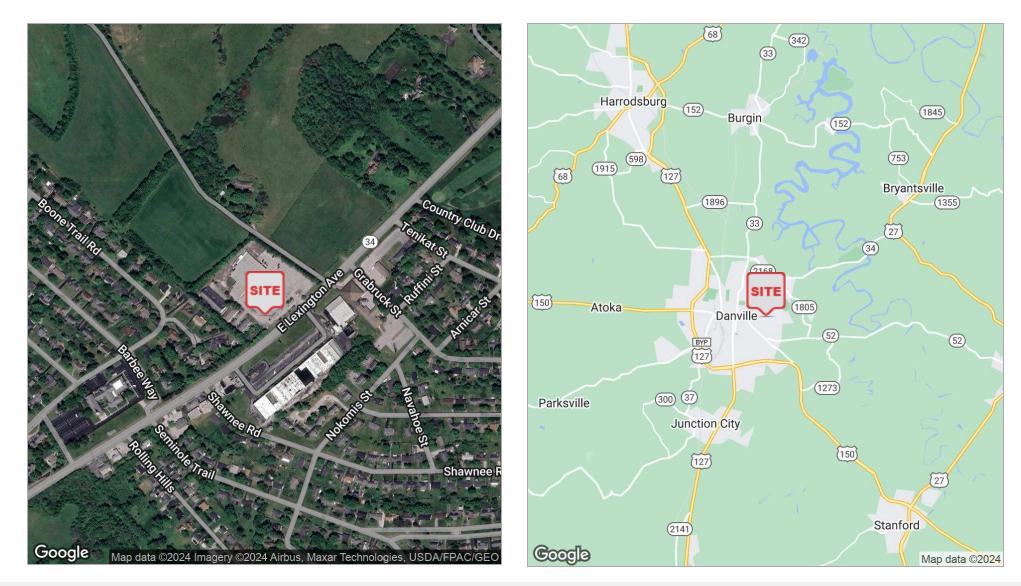

## Location Maps

771 Corporate Drive, Suite 500 Lexington, KY 40503 859 224 2000 tel naiisaac.com

Commercial Real Estate Services, Worldwide.

#### LOCATION OVERVIEW

Danville, the county seat of Boyle County, Kentucky, is a center of population, business, medical, employment, industrial, manufacturing and entertainment for the county. The city is located on US Highway 127 and US Highway 150, approximately 80 miles Southeast of Louisville and 30 miles Southwest of Lexington.