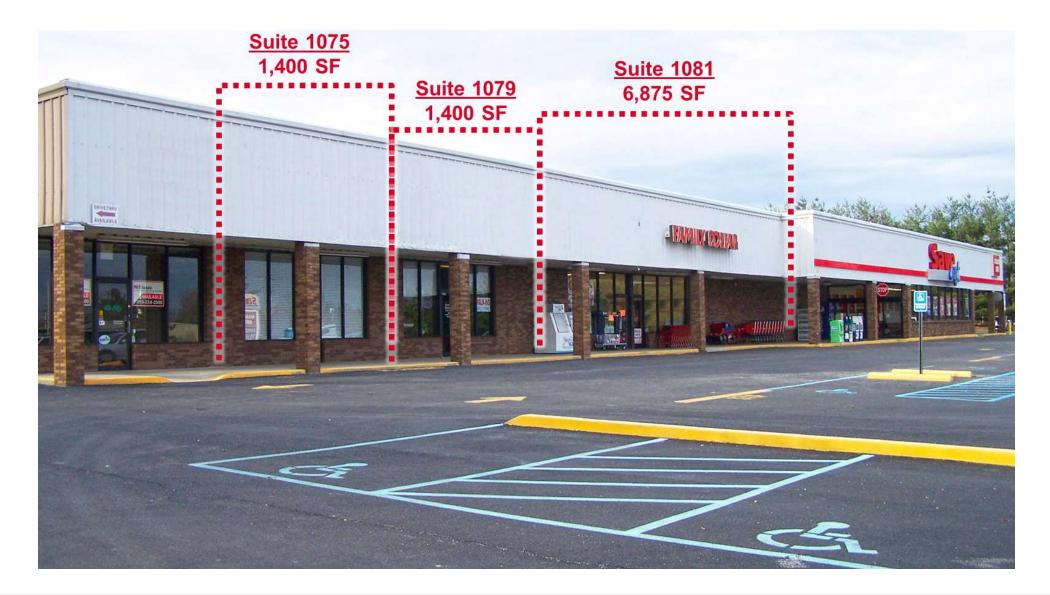

### **Property Details**

| Suite 1075    | +/-1,400 SF |
|---------------|-------------|
| Suite 1079    | +/-1,400 SF |
| Suite 1081    | +/-6,875 SF |
| Building Size | 28,425 SF   |

## Available **Spaces**

| SUITE      | SIZE     | LEASE RATE | AVAILABILITY |
|------------|----------|------------|--------------|
| Suite 1075 | 1,200 SF | \$9.00 psf | VACANT       |
| Suite 1081 | 6,875 SF | \$6.00 psf | VACANT       |