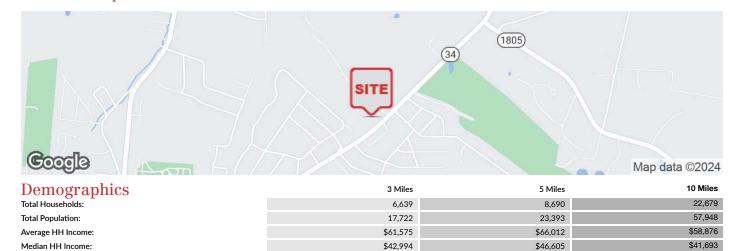

## Save-A-Lot Center

# Demographics Map

| Population          | 3 Miles | 5 Miles | 10 Miles |
|---------------------|---------|---------|----------|
| TOTAL POPULATION    | 17,722  | 23,393  | 57,948   |
| MEDIAN AGE          | 44.6    | 39.2    | 40.1     |
| MEDIAN AGE (MALE)   | 42.7    | 36.4    | 38.3     |
| MEDIAN AGE (FEMALE) | 45.7    | 41.5    | 41.9     |

| Households & Income | 3 Miles   | 5 Miles   | 10 Miles  |
|---------------------|-----------|-----------|-----------|
| TOTAL HOUSEHOLDS    | 6,639     | 8,690     | 22,679    |
| # OF PERSONS PER HH | 2.5       | 2.7       | 2.6       |
| AVERAGE HH INCOME   | \$61,575  | \$66,012  | \$58,876  |
| AVERAGE HOUSE VALUE | \$149,804 | \$147,634 | \$159,293 |