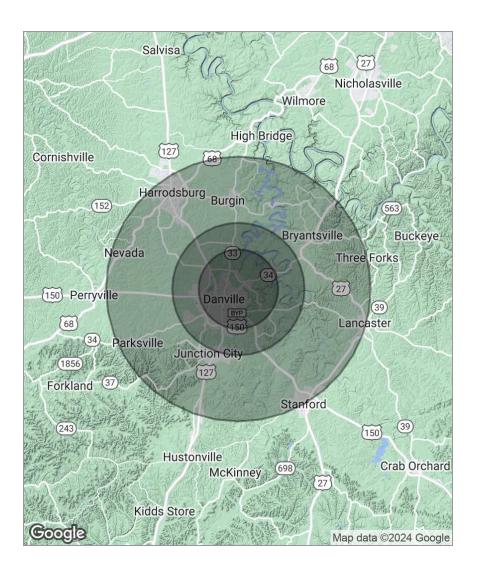

## Save-A-Lot Center

# Demographics Map

| Population          | 3 Miles | 5 Miles | 10 Miles |
|---------------------|---------|---------|----------|
| TOTAL POPULATION    | 17,722  | 23,393  | 57,948   |
| MEDIAN AGE          | 44.6    | 39.2    | 40.1     |
| MEDIAN AGE (MALE)   | 42.7    | 36.4    | 38.3     |
| MEDIAN AGE (FEMALE) | 45.7    | 41.5    | 41.9     |

| Households & Income | 3 Miles   | 5 Miles   | 10 Miles  |
|---------------------|-----------|-----------|-----------|
| TOTAL HOUSEHOLDS    | 6,639     | 8,690     | 22,679    |
| # OF PERSONS PER HH | 2.5       | 2.7       | 2.6       |
| AVERAGE HH INCOME   | \$61,575  | \$66,012  | \$58,876  |
| AVERAGE HOUSE VALUE | \$149,804 | \$147,634 | \$159,293 |