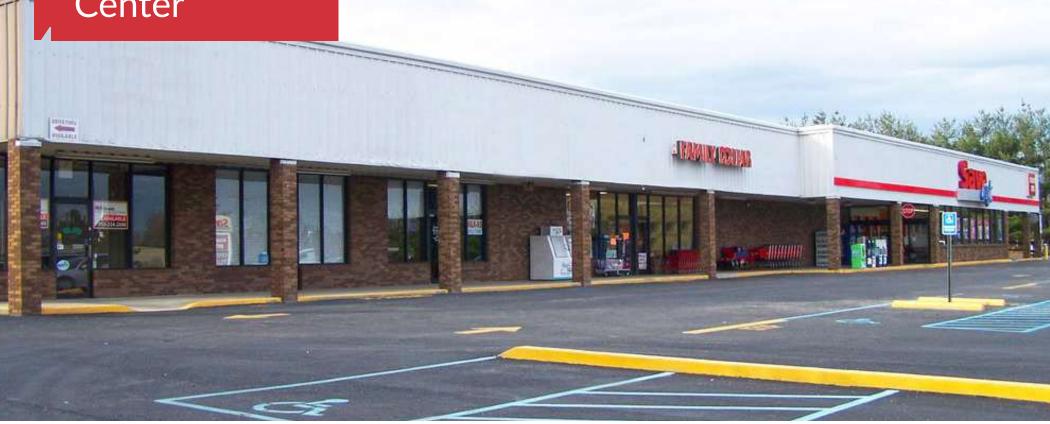

## Save-A-Lot Center

## Property **Description**

#### **PROPERTY OVERVIEW**

NAI Isaac is pleased to present leasing opportunities at Save-A-Lot Center. The +/-28,425 sf neighborhood center is anchored by Save-A-Lot. The center is located on East Lexington Road across from the Greenleaf Shopping Center. Ample parking. One month FREE rent for every year of initial lease term (example: 5 year lease = 5 months FREE)!