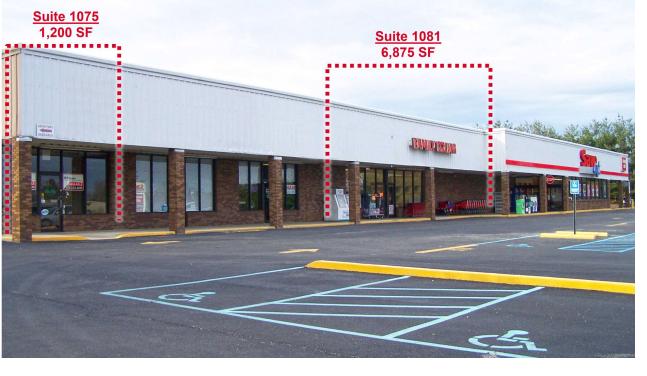

#### PROPERTY HIGHLIGHTS

- +/-28,425 sf neighborhood center anchored by Save-A-Lot
- The center is located on East Lexington Road across from the Greenleaf Shopping Center
- Suite 1075: +/-1,200 SF w/pick-up window for lease; Available 6/1/24
- Suite 1081: +/-6,875 SF for lease
- +/-15,357 ('10) ADT on East Lexington Road in front of the site
- Ample parking
- Rental Rate: \$6.00 \$9.00 PSF

# Available **Spaces**

| SUITE      | SIZE     | LEASE RATE | AVAILABILITY |
|------------|----------|------------|--------------|
| Suite 1075 | 1,200 SF | \$9.00 psf | 6/1/24       |
| Suite 1081 | 6,875 SF | \$6.00 psf | Immediate    |