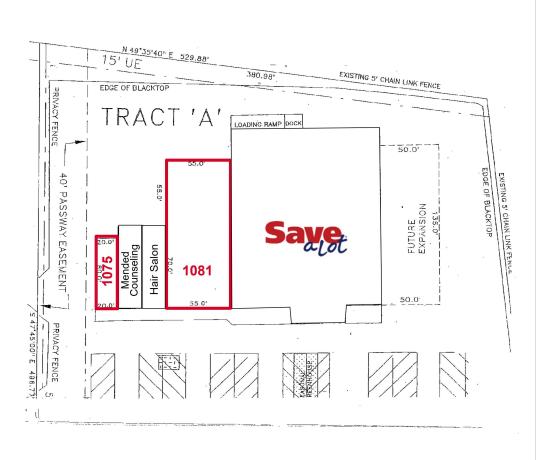

#### PROPERTY HIGHLIGHTS

- +/-28,425 sf neighborhood center anchored by Save-A-Lot
- The center is located on East Lexington Road across from the Greenleaf Shopping Center
- Suite 1075: +/-1,200 SF w/pick-up window for lease; Available 6/1/24
- Suite 1081: +/-6,875 SF for lease
- +/-15,357 ('10) ADT on East Lexington Road in front of the site
- Ample parking
- Rental Rate: \$6.00 \$9.00 PSF

# Available **Spaces**

| SUITE      | SIZE     | LEASE RATE | AVAILABILITY |
|------------|----------|------------|--------------|
| Suite 1075 | 1,200 SF | \$9.00 psf | 6/1/24       |
| Suite 1081 | 6,875 SF | \$6.00 psf | Immediate    |