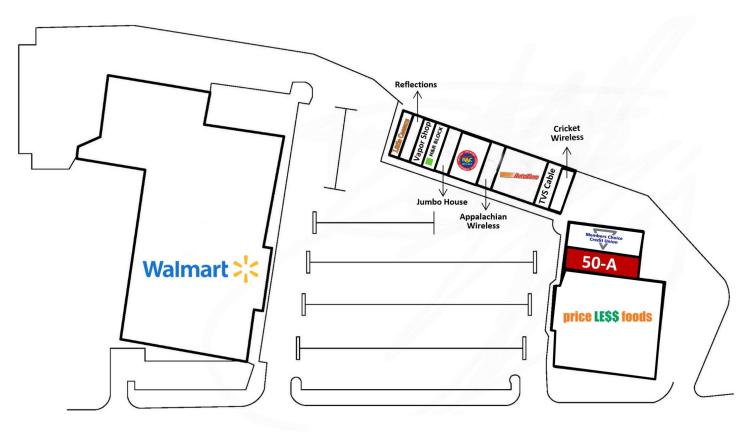

**PROPERTY HIGHLIGHTS** 

## For Lease Whitesburg Plaza

## State Highway 2034

Whitesburg, Letcher County, Kentucky 41858

For More Information:

Bruce R. Isaac, SIOR, CCIM, Senior Vice President +1 859.422.4403 • bruceisaac@naiisaac.com

Jim Holbrook, Assistant Vice President +1 859.422.4415 • jholbrook@naiisaac.com